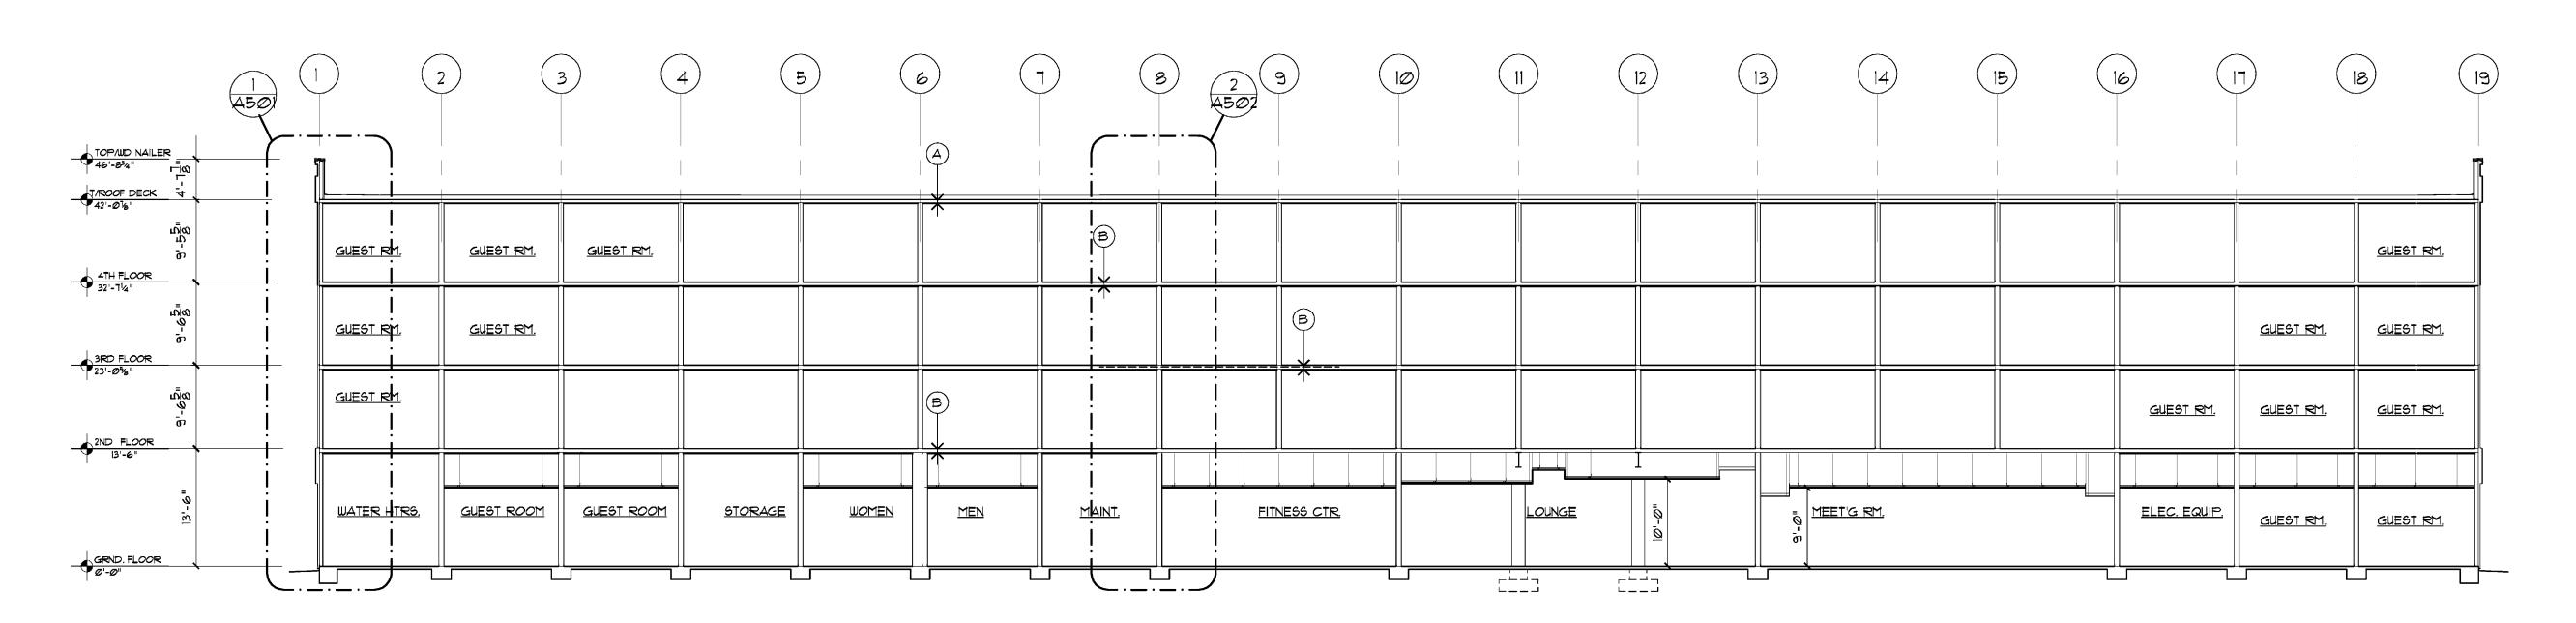

## FIRE RESISTANT ASSEMBLIES

AX-X-X

- A ROOF/CEILING ASSEMBLY 1 HR.

  ROOF/CEILING ASSEMBLY ON METAL DECK: ASSEMBLY TO COMPLY WITH UL DESIGN NO. D937
  4" LIGHTWEIGHT CONCRETE OVER COMPOSITE 2" DEEP GALY. STEEL FLOOR AND FORM UNITS.
  REF. STRUCT. DRAWINGS FOR DECK UNIT TYPE & THICKNESS.
- B FLOOR/CEILING ASSEMBLY 1 HR.

  FLOOR/CEILING ASSEMBLY ON METAL DECK: ASSEMBLY TO COMPLY WITH UL DESIGN NO. D937
  5" LIGHTWEIGHT CONCRETE OVER COMPOSITE 2" DEEP GALV. STEEL FLOOR AND FORM UNITS.
  REF. STRUCT. DRAWINGS FOR DECK UNIT TYPE & THICKNESS.