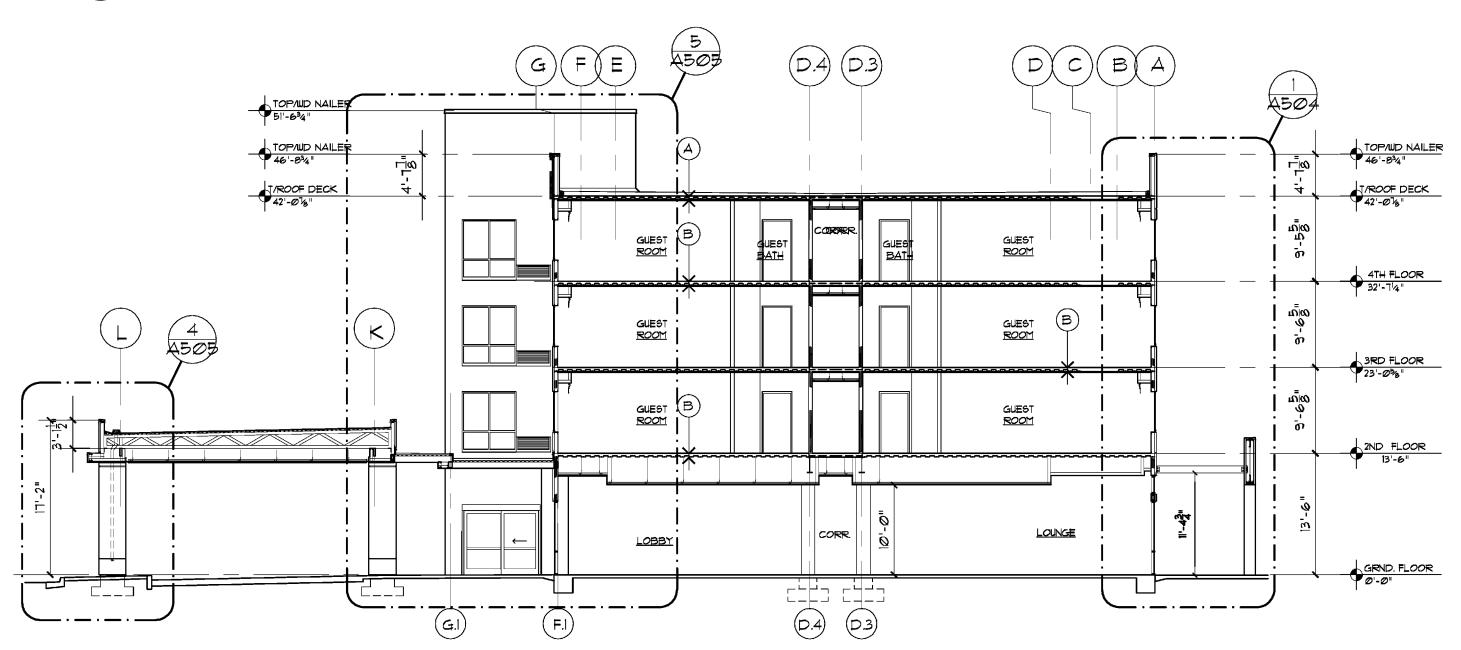

## FIRE RESISTANT ASSEMBLIES

AX-X-X

- A ROOF/CEILING ASSEMBLY 1 HR.

  ROOF/CEILING ASSEMBLY ON METAL DECK: ASSEMBLY TO COMPLY WITH UL DESIGN NO. D937
  4" LIGHTWEIGHT CONCRETE OVER COMPOSITE 2" DEEP GALY. STEEL FLOOR AND FORM UNITS.
  REF. STRUCT. DRAWINGS FOR DECK UNIT TYPE & THICKNESS.
- B FLOOR/CEILING ASSEMBLY 1 HR.

  FLOOR/CEILING ASSEMBLY ON METAL DECK: ASSEMBLY TO COMPLY WITH UL DESIGN NO. D937
  5" LIGHTWEIGHT CONCRETE OVER COMPOSITE 2" DEEP GALV. STEEL FLOOR AND FORM UNITS.
  REF. STRUCT. DRAWINGS FOR DECK UNIT TYPE & THICKNESS.