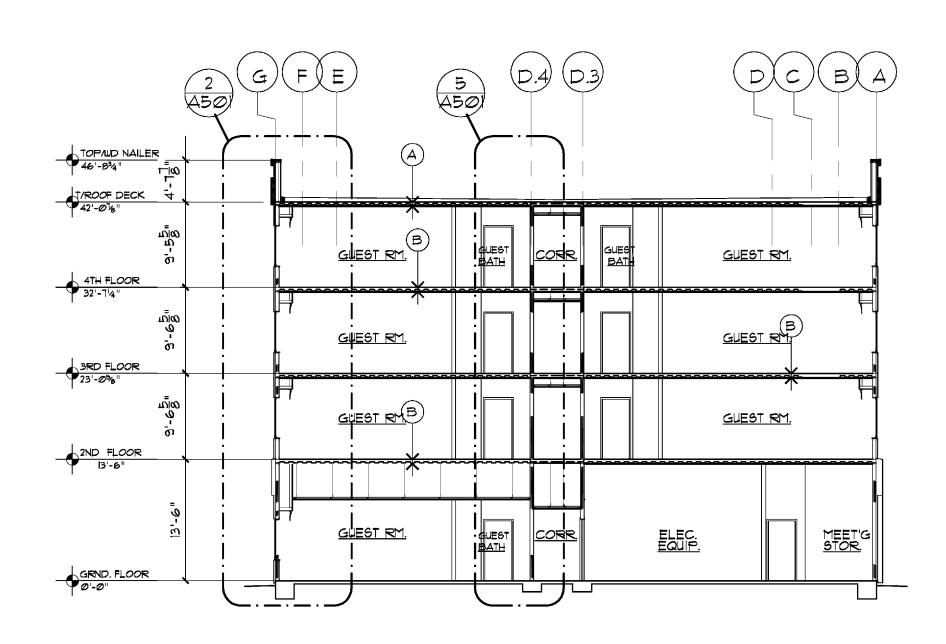

## FIRE RESISTANT ASSEMBLIES

AX-X-X

- A ROOF/CEILING ASSEMBLY 1 HR.

  ROOF/CEILING ASSEMBLY ON METAL DECK: ASSEMBLY TO COMPLY WITH UL DESIGN NO. D937
  4" LIGHTWEIGHT CONCRETE OVER COMPOSITE 2" DEEP GALY. STEEL FLOOR AND FORM UNITS.
  REF. STRUCT. DRAWINGS FOR DECK UNIT TYPE & THICKNESS.
- B FLOOR/CEILING ASSEMBLY 1 HR.

  FLOOR/CEILING ASSEMBLY ON METAL DECK: ASSEMBLY TO COMPLY WITH UL DESIGN NO. D937
  5" LIGHTWEIGHT CONCRETE OVER COMPOSITE 2" DEEP GALV. STEEL FLOOR AND FORM UNITS.
  REF. STRUCT. DRAWINGS FOR DECK UNIT TYPE & THICKNESS.