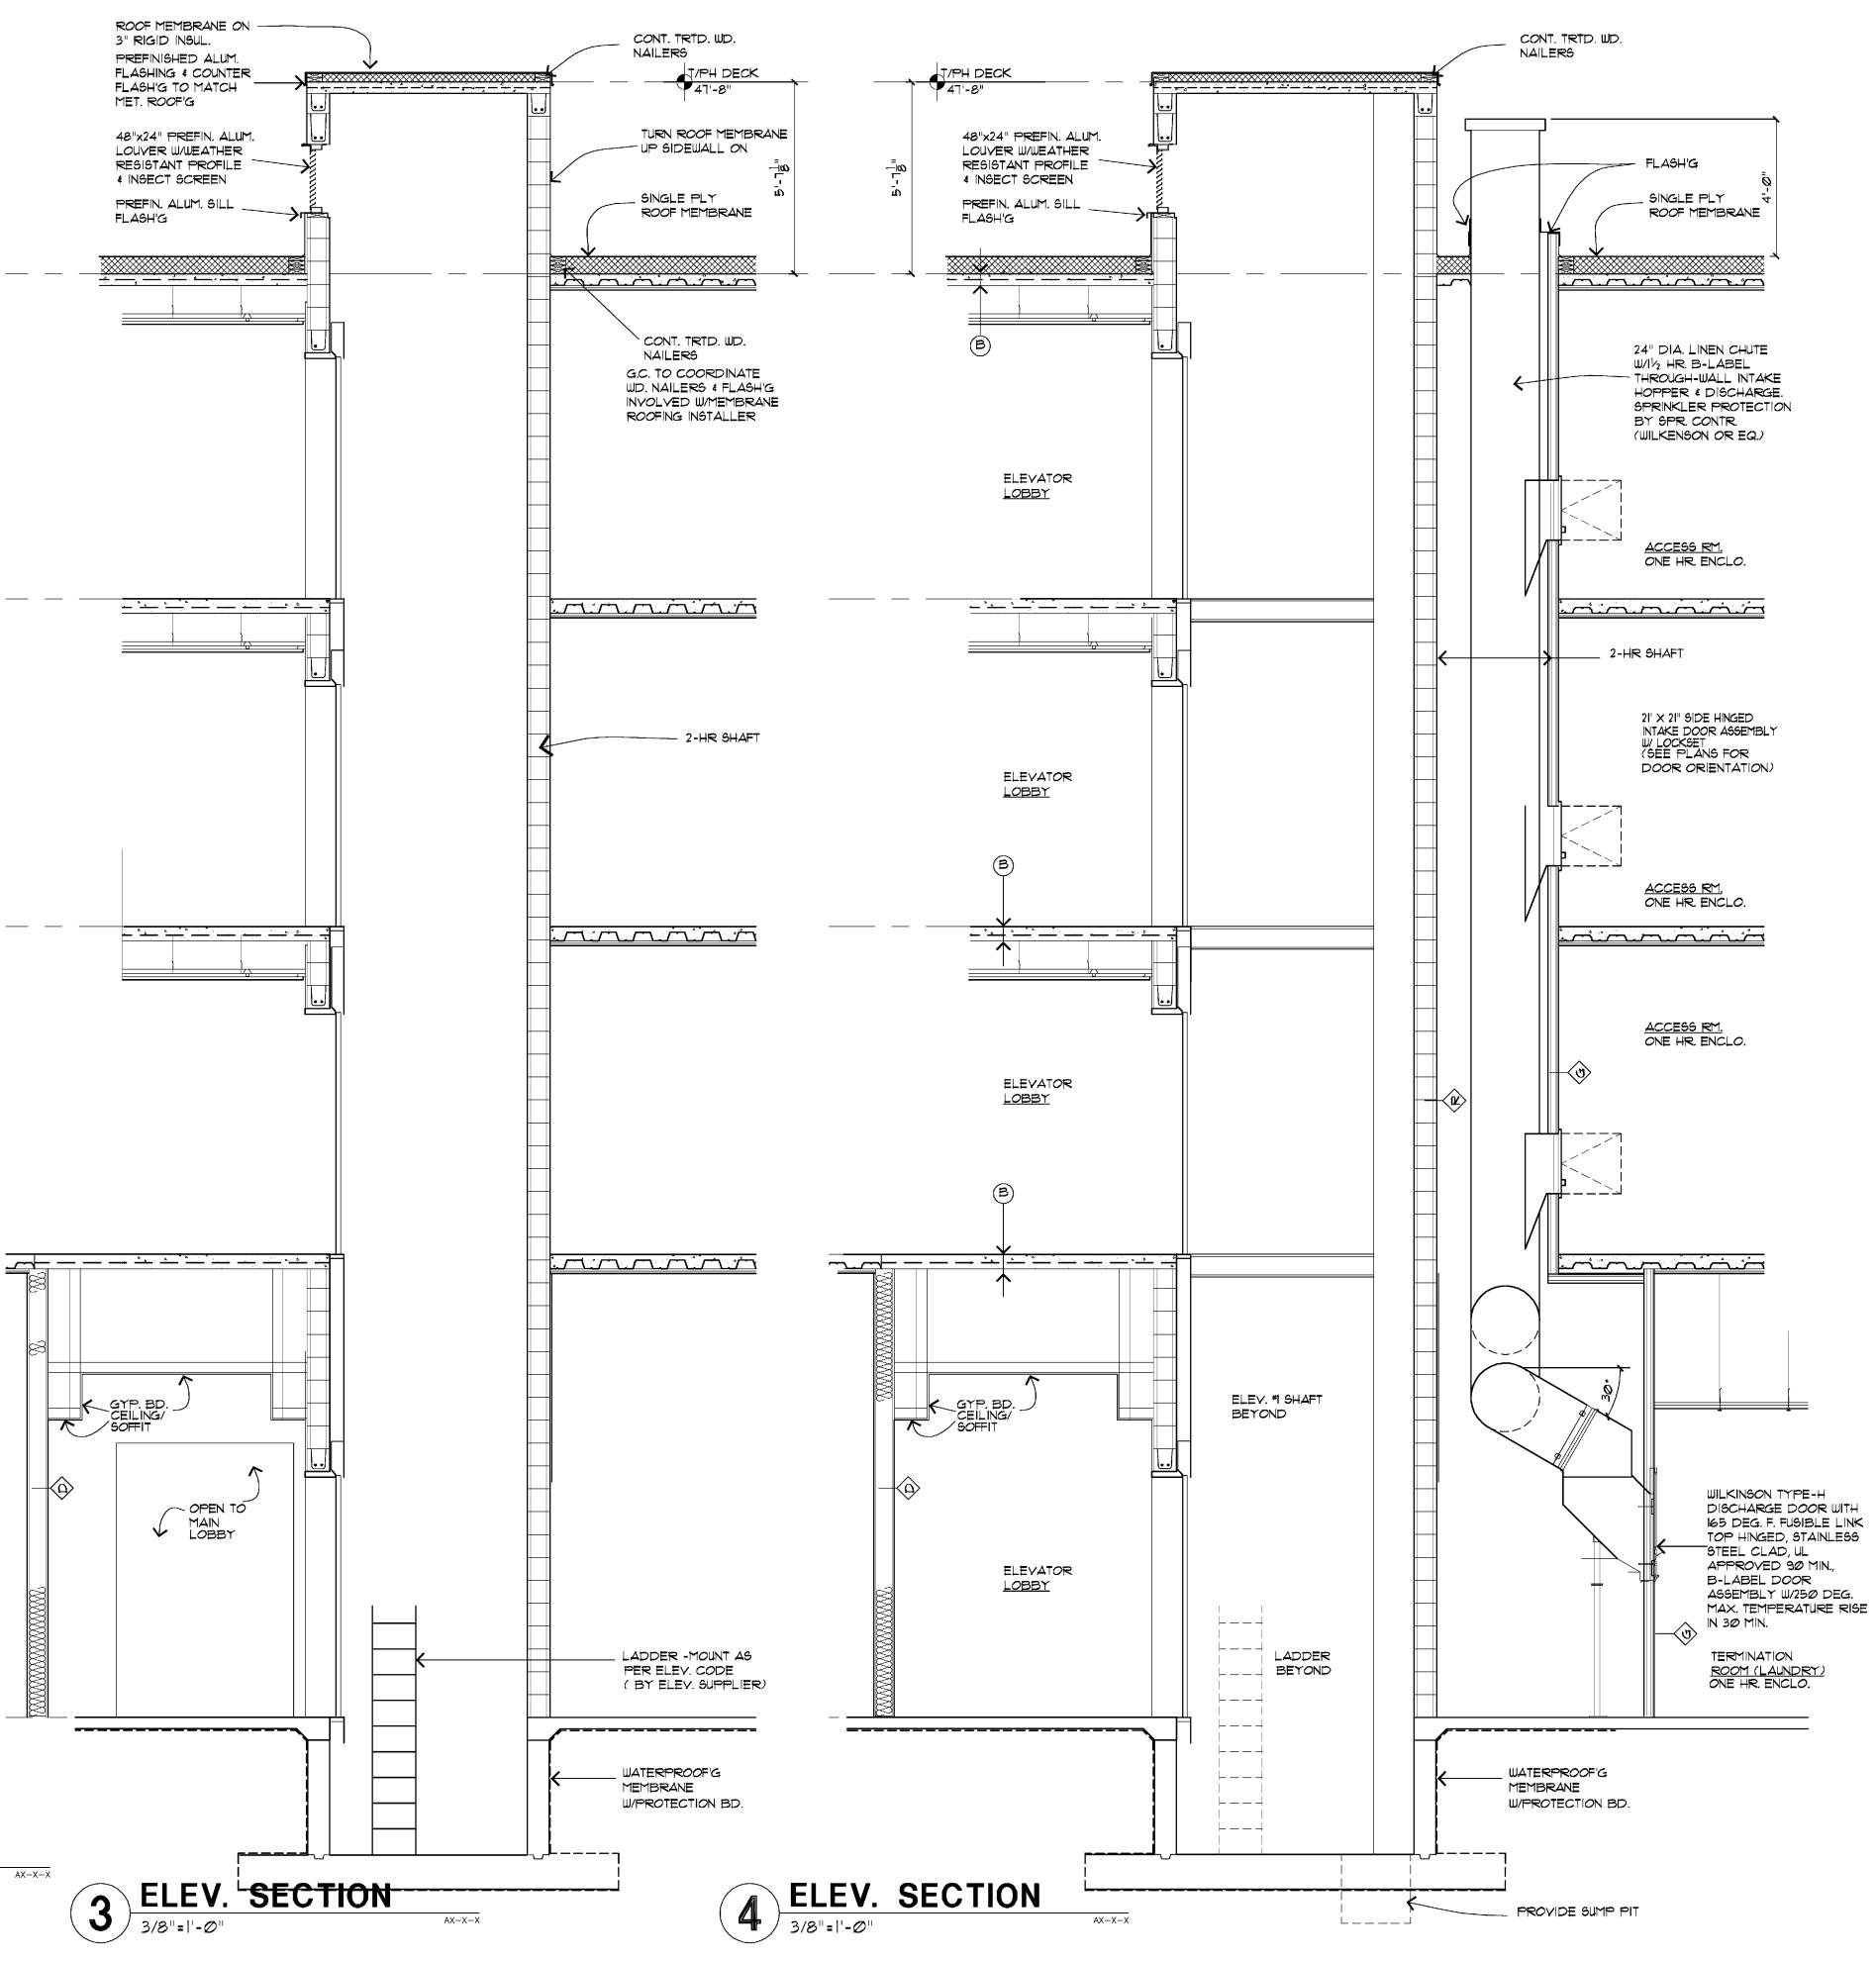

•

|                                                                                                                                                                         | RM                                                                                                                 |
|-------------------------------------------------------------------------------------------------------------------------------------------------------------------------|--------------------------------------------------------------------------------------------------------------------|
| Richar                                                                                                                                                                  | d Molenaar                                                                                                         |
| A R C                                                                                                                                                                   | НІТЕСТ                                                                                                             |
| <u>elevator s</u>                                                                                                                                                       | CHEDULE                                                                                                            |
| MÎR: THYSGEN KRUPP<br>GTANDARD<br>FEATURES                                                                                                                              | AS SELECTED BY INTERIOR<br>DESIGNER AND/OR OWNER.                                                                  |
| PROVISIONS FOR H.C.                                                                                                                                                     | INCLUDE PHONE SET<br>FEATURES AS REQUIRED                                                                          |
| ACCESSIBILITY<br>CODE COMPLIANCE                                                                                                                                        | BY ADA GUIDELINES<br>ANSI/ ASME AII7.1, AI7.1a<br>EXCEPT AS OTHERWISE<br>PROVIDED FOR IN THE<br>INTN'L BUILDING    |
| ADDITIONAL<br>FEATURES                                                                                                                                                  | CODE.<br>OIL VISCOSITY CONTROL,<br>BATTERY OPERATED<br>EMERGENCY LOWERING,<br>Y-DELTA REDUCED<br>VOLTAGE STARTING, |
| A. Elevator No.1, Qty. I                                                                                                                                                | SILL SUPPORT ANGLES<br>& PIT LADDER.                                                                               |
| <ol> <li>Elevator Model: Ma</li> <li>Rated Capacity: 250</li> <li>Rated Speed: 80</li> </ol>                                                                            |                                                                                                                    |
| 5. Travel: 32 ft 1¼ in.<br>6. Openings:<br>a. Front: 1                                                                                                                  |                                                                                                                    |
| b. Rear: Ø<br>1. Clear Car Inside: 6'<br>8. Cab Height: Nomina                                                                                                          | al 8'-Ø"                                                                                                           |
|                                                                                                                                                                         | T'-0" high x 3' -6" wide.<br>Nide Opening, B-Label, $1\frac{1}{2}$ Hr.                                             |
| II. Door Operation: Aut                                                                                                                                                 | omatic, direct current powered.<br>5: 460 volts, 3 Phase, 60 Hz.<br>for zone 2                                     |
| <ol> <li>Elevator Model: King</li> <li>Rated Capacity: 400</li> </ol>                                                                                                   |                                                                                                                    |
| <ol> <li>Rated Speed: 100 f</li> <li>Operation System: Th</li> <li>Travel: 32ft T<sup>1</sup>/<sub>4</sub> in.</li> <li>Landings: 4 Total</li> <li>Openings:</li> </ol> |                                                                                                                    |
| a. Front: 1<br>b. Rear: Ø<br>8. Clear Car Inside: 7'-<br>9. Cab Height: Nomina<br>10. Hoistway Entrance :                                                               | 8'-0"<br>" -0" high x 3' -6" wide.                                                                                 |
|                                                                                                                                                                         | s: 460 volts, 3 Phase, 60 Hz.<br>Site Class "D", Design Category "C"                                               |
| Richard Memphia<br>PROJECT NAME:                                                                                                                                        | toto - 1-11                                                                                                        |
| Riverwind D                                                                                                                                                             | TRINAERD<br>ARTINE<br>Arriott<br>rive Pearl, Mississippi                                                           |
| SHEET TITLE:                                                                                                                                                            | ,                                                                                                                  |
| Wall Sections                                                                                                                                                           |                                                                                                                    |
| project no.<br>09018                                                                                                                                                    | LATEST REVISION:                                                                                                   |
| DRAWN BY: CHECKE<br>Cj rm                                                                                                                                               | D BY: SHEET NUMBER:                                                                                                |
| DATE:<br>9/01/2011                                                                                                                                                      | A502                                                                                                               |
|                                                                                                                                                                         |                                                                                                                    |