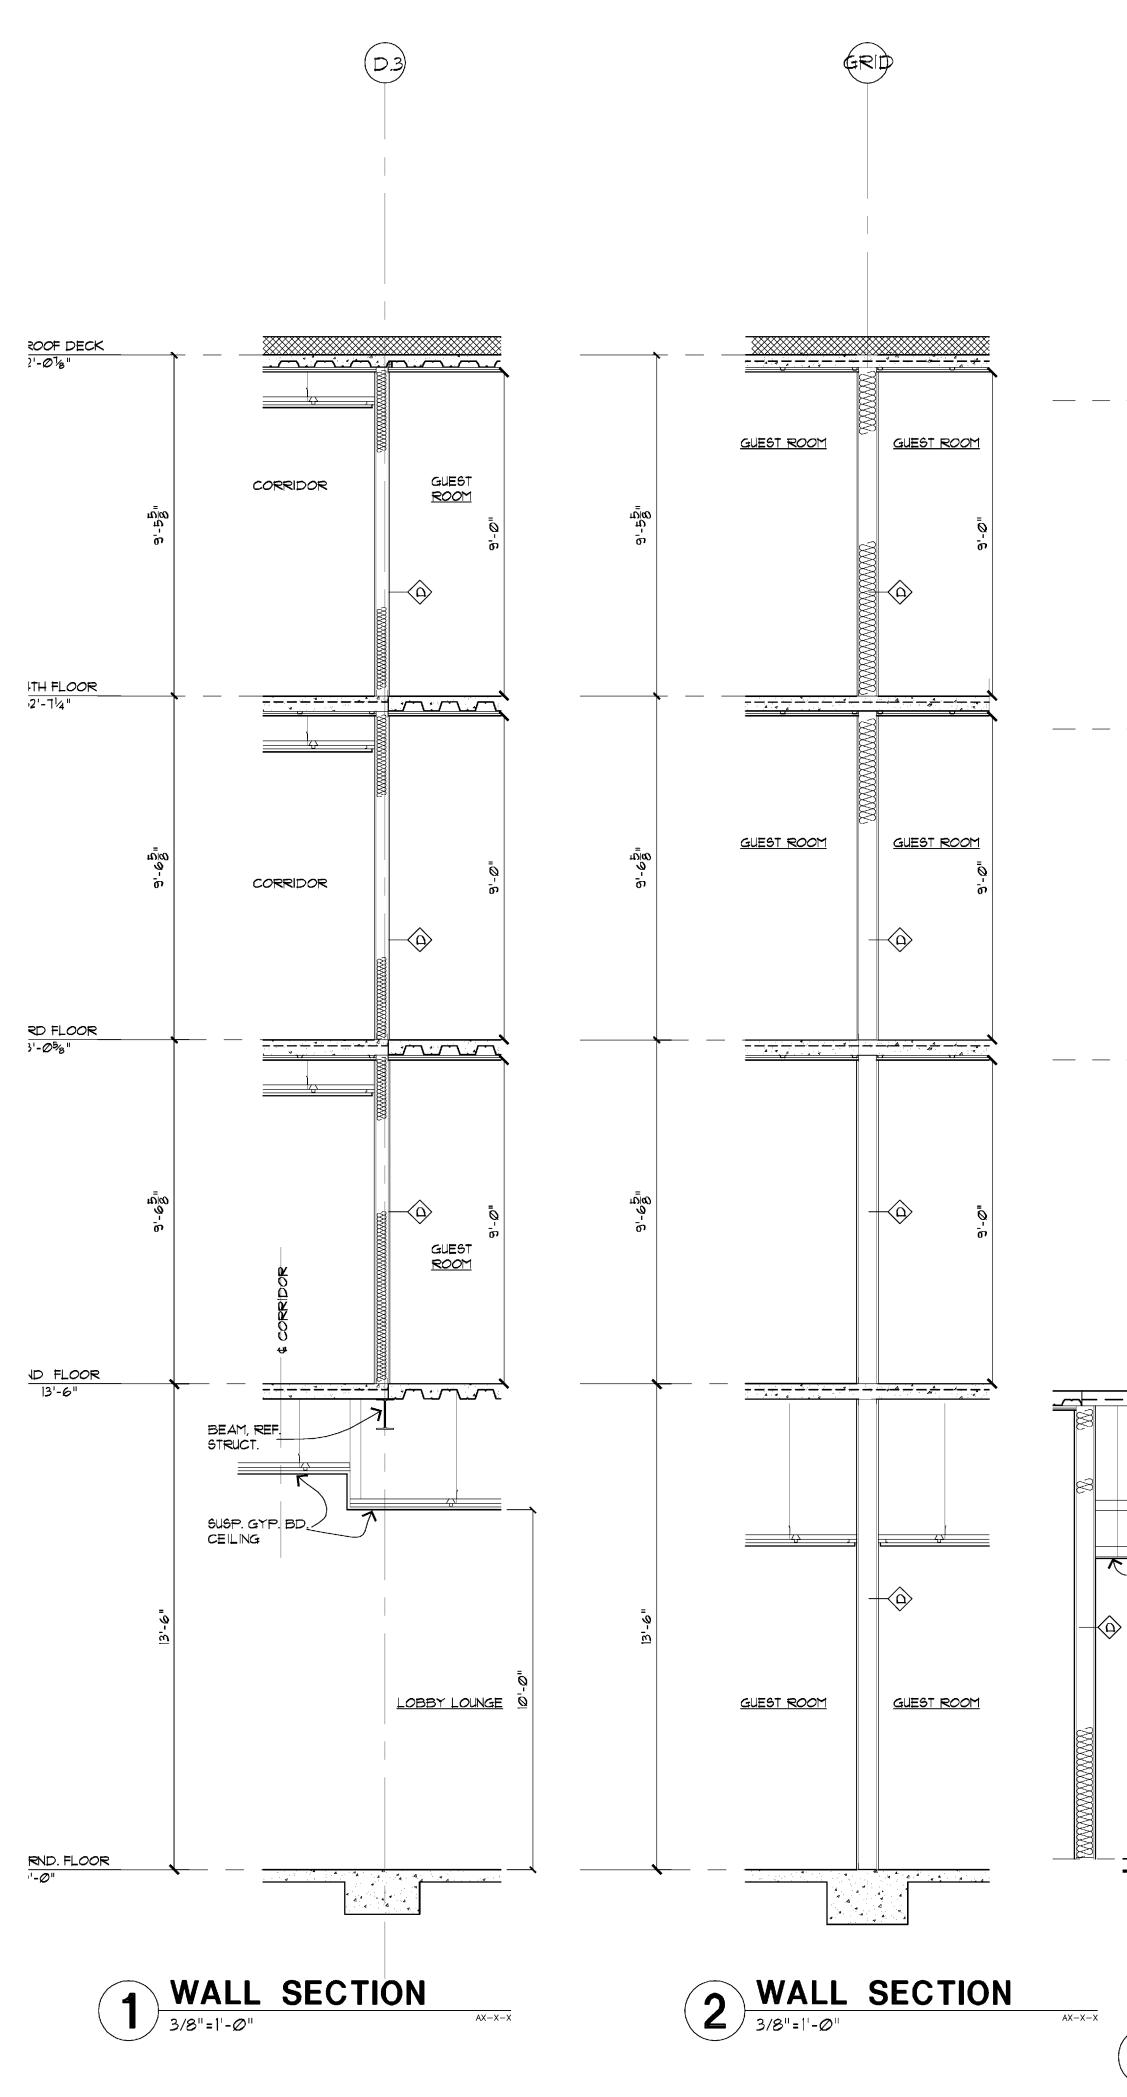

•

|                                                                                                                                                                         | RM                                                                                                                 |
|-------------------------------------------------------------------------------------------------------------------------------------------------------------------------|--------------------------------------------------------------------------------------------------------------------|
| Richar                                                                                                                                                                  | d Molenaar                                                                                                         |
| A R C                                                                                                                                                                   | НІТЕСТ                                                                                                             |
| <u>elevator s</u>                                                                                                                                                       | CHEDULE                                                                                                            |
| MÎR: THYSGEN KRUPP<br>GTANDARD<br>FEATURES                                                                                                                              | AS SELECTED BY INTERIOR<br>DESIGNER AND/OR OWNER.                                                                  |
| PROVISIONS FOR H.C.                                                                                                                                                     | INCLUDE PHONE SET<br>FEATURES AS REQUIRED                                                                          |
| ACCESSIBILITY<br>CODE COMPLIANCE                                                                                                                                        | BY ADA GUIDELINES<br>ANSI/ ASME AII7.1, AI7.1a<br>EXCEPT AS OTHERWISE<br>PROVIDED FOR IN THE<br>INTN'L BUILDING    |
| ADDITIONAL<br>FEATURES                                                                                                                                                  | CODE.<br>OIL VISCOSITY CONTROL,<br>BATTERY OPERATED<br>EMERGENCY LOWERING,<br>Y-DELTA REDUCED<br>VOLTAGE STARTING, |
| A. Elevator No.1, Qty. I                                                                                                                                                | SILL SUPPORT ANGLES<br>& PIT LADDER.                                                                               |
| <ol> <li>Elevator Model: Ma</li> <li>Rated Capacity: 250</li> <li>Rated Speed: 80</li> </ol>                                                                            |                                                                                                                    |
| 5. Travel: 32 ft 1¼ in.<br>6. Openings:<br>a. Front: 1                                                                                                                  |                                                                                                                    |
| b. Rear: Ø<br>1. Clear Car Inside: 6'<br>8. Cab Height: Nomina                                                                                                          | al 8'-Ø"                                                                                                           |
|                                                                                                                                                                         | T'-0" high x 3' -6" wide.<br>Nide Opening, B-Label, $1\frac{1}{2}$ Hr.                                             |
| II. Door Operation: Aut                                                                                                                                                 | omatic, direct current powered.<br>5: 460 volts, 3 Phase, 60 Hz.<br>for zone 2                                     |
| <ol> <li>Elevator Model: King</li> <li>Rated Capacity: 400</li> </ol>                                                                                                   |                                                                                                                    |
| <ol> <li>Rated Speed: 100 f</li> <li>Operation System: Th</li> <li>Travel: 32ft T<sup>1</sup>/<sub>4</sub> in.</li> <li>Landings: 4 Total</li> <li>Openings:</li> </ol> |                                                                                                                    |
| a. Front: 1<br>b. Rear: Ø<br>8. Clear Car Inside: 7'-<br>9. Cab Height: Nomina<br>10. Hoistway Entrance :                                                               | 8'-0"<br>" -0" high x 3' -6" wide.                                                                                 |
|                                                                                                                                                                         | s: 460 volts, 3 Phase, 60 Hz.<br>Site Class "D", Design Category "C"                                               |
| Richard Memphia<br>PROJECT NAME:                                                                                                                                        | toto - 1-11                                                                                                        |
| Riverwind D                                                                                                                                                             | TRINAERD<br>ARTINE<br>Arriott<br>rive Pearl, Mississippi                                                           |
| SHEET TITLE:                                                                                                                                                            | ,                                                                                                                  |
| Wall Sections                                                                                                                                                           |                                                                                                                    |
| project no.<br>09018                                                                                                                                                    | LATEST REVISION:                                                                                                   |
| DRAWN BY: CHECKE<br>Cj rm                                                                                                                                               | D BY: SHEET NUMBER:                                                                                                |
| DATE:<br>9/01/2011                                                                                                                                                      | A502                                                                                                               |
|                                                                                                                                                                         |                                                                                                                    |