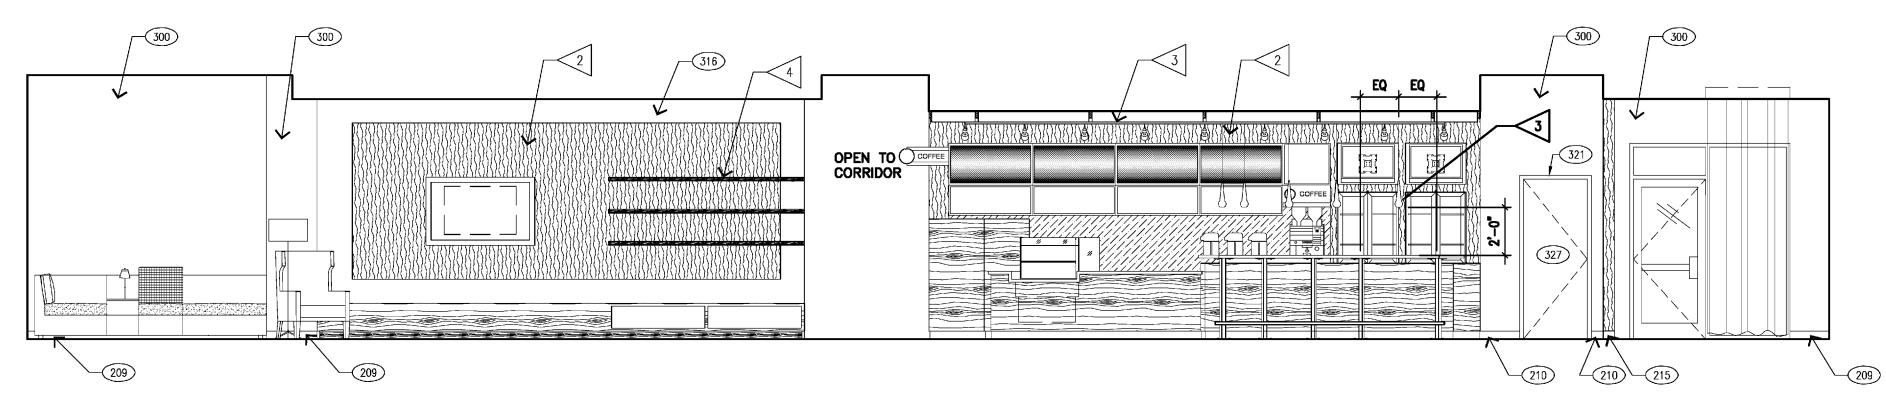

## CRITERIA NOTES

- 3/4' FULL HEIGHT MDF TO RECEIVE GRAPHIC V-314. RUN MDF BEHIND BASE. FINISH SCREW HEADS FLUSH WITH ADJACENT MDF. SEE DETAIL 5/530. INSTALL OVER SCHEDULED PARTITION. GRAPHIC TO BE INSTALLED AS ONE CONTINUOUS PIECE, DO NOT CUT.
- COORDINATE PLACEMENT OF ELECTRICAL DEVICES, DIFFUSERS, ACCESS PANELS, SYSTEMS INTERFACE AND INTERIOR GRAPHICS SO AS NOT TO ENCROACH ON KEY FOCAL ELEMENTS. 2
- 35EE SHEET A620 FOR TRACK LIGHTING DETAILS AND MOUNTING HEIGHTS.
- 4 DECORATIVE ARTIFACTS AND ACCESSORIES BY INTERIOR DESIGNER.

## SYMBOLS LEGEND

| REFERENCE MARRIOTT INTERIOR FINISH INDEX<br>AND INTERIOR DESIGN DOCUMENTS. |                      |  |
|----------------------------------------------------------------------------|----------------------|--|
| (318)                                                                      | FINISH TAG           |  |
| X-000                                                                      | FURNISHING REFERENCE |  |