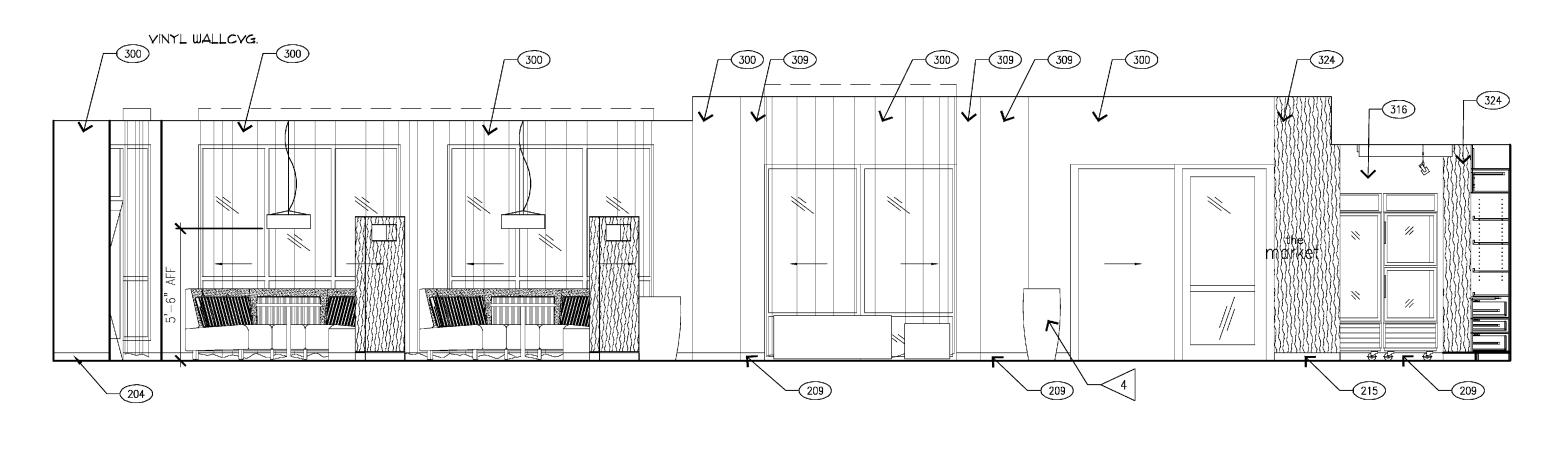

## CRITERIA NOTES

- 3/4' FULL HEIGHT MDF TO RECEIVE GRAPHIC V-314. RUN MDF BEHIND BASE. FINISH SCREW HEADS FLUSH WITH ADJACENT MDF. SEE DETAIL 5/530. INSTALL OVER SCHEDULED PARTITION. GRAPHIC TO BE INSTALLED AS ONE CONTINUOUS PIECE, DO NOT CUT.
- COORDINATE PLACEMENT OF ELECTRICAL DEVICES, DIFFUSERS, ACCESS PANELS, SYSTEMS INTERFACE AND INTERIOR GRAPHICS SO AS NOT TO ENCROACH ON KEY FOCAL ELEMENTS. 2
- 35EE SHEET A620 FOR TRACK LIGHTING DETAILS AND MOUNTING HEIGHTS.
- 4 DECORATIVE ARTIFACTS AND ACCESSORIES BY INTERIOR DESIGNER.

## SYMBOLS LEGEND

| REFERENCE MARRIOTT INTERIOR FINISH INDEX<br>AND INTERIOR DESIGN DOCUMENTS. |                      |  |
|----------------------------------------------------------------------------|----------------------|--|
| (318)                                                                      | FINISH TAG           |  |
| X-000                                                                      | FURNISHING REFERENCE |  |