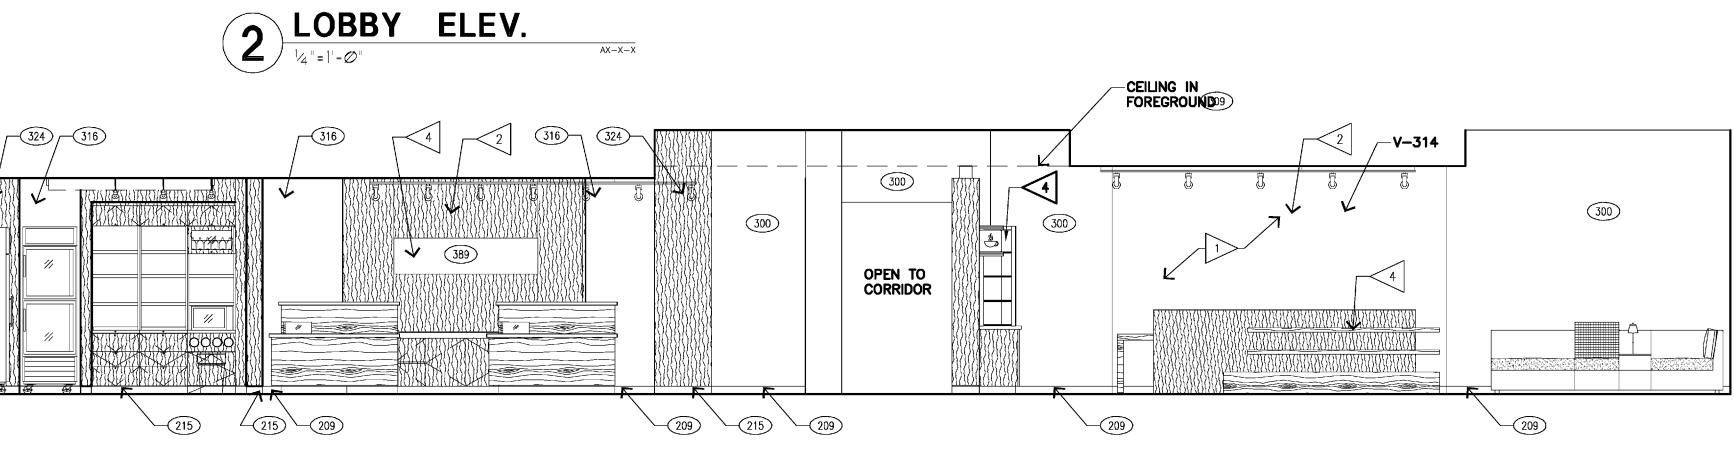

## CRITERIA NOTES

- 3/4' FULL HEIGHT MDF TO RECEIVE GRAPHIC V-314. RUN MDF BEHIND BASE. FINISH SCREW HEADS FLUSH WITH ADJACENT MDF. SEE DETAIL 5/530. INSTALL OVER SCHEDULED PARTITION. GRAPHIC TO BE INSTALLED AS ONE CONTINUOUS PIECE, DO NOT CUT.
- COORDINATE PLACEMENT OF ELECTRICAL DEVICES, DIFFUSERS, ACCESS PANELS, SYSTEMS INTERFACE AND INTERIOR GRAPHICS SO AS NOT TO ENCROACH ON KEY FOCAL ELEMENTS. 2
- 35EE SHEET A620 FOR TRACK LIGHTING DETAILS AND MOUNTING HEIGHTS.
- 4 DECORATIVE ARTIFACTS AND ACCESSORIES BY INTERIOR DESIGNER.

## SYMBOLS LEGEND

| REFERENCE MARRIOTT INTERIOR FINISH INDEX<br>AND INTERIOR DESIGN DOCUMENTS. |                      |  |
|----------------------------------------------------------------------------|----------------------|--|
| (318)                                                                      | FINISH TAG           |  |
| X-000                                                                      | FURNISHING REFERENCE |  |