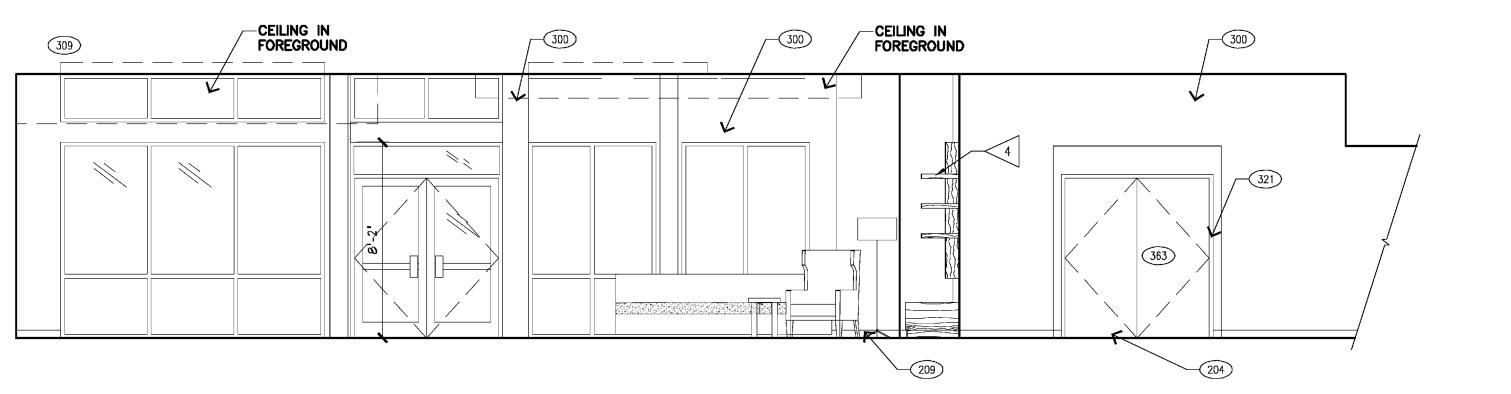

## CRITERIA NOTES

- 3/4' FULL HEIGHT MDF TO RECEIVE GRAPHIC V-314. RUN MDF BEHIND BASE. FINISH SCREW HEADS FLUSH WITH ADJACENT MDF. SEE DETAIL 5/530. INSTALL OVER SCHEDULED PARTITION. GRAPHIC TO BE INSTALLED AS ONE CONTINUOUS PIECE, DO NOT CUT.
- COORDINATE PLACEMENT OF ELECTRICAL DEVICES, DIFFUSERS, ACCESS PANELS, SYSTEMS INTERFACE AND INTERIOR GRAPHICS SO AS NOT TO ENCROACH ON KEY FOCAL ELEMENTS. 2
- 35EE SHEET A620 FOR TRACK LIGHTING DETAILS AND MOUNTING HEIGHTS.
- 4 DECORATIVE ARTIFACTS AND ACCESSORIES BY INTERIOR DESIGNER.

## SYMBOLS LEGEND

| REFERENCE MARRIOTT INTERIOR FINISH INDEX<br>AND INTERIOR DESIGN DOCUMENTS. |                      |  |
|----------------------------------------------------------------------------|----------------------|--|
| (318)                                                                      | FINISH TAG           |  |
| X-000                                                                      | FURNISHING REFERENCE |  |