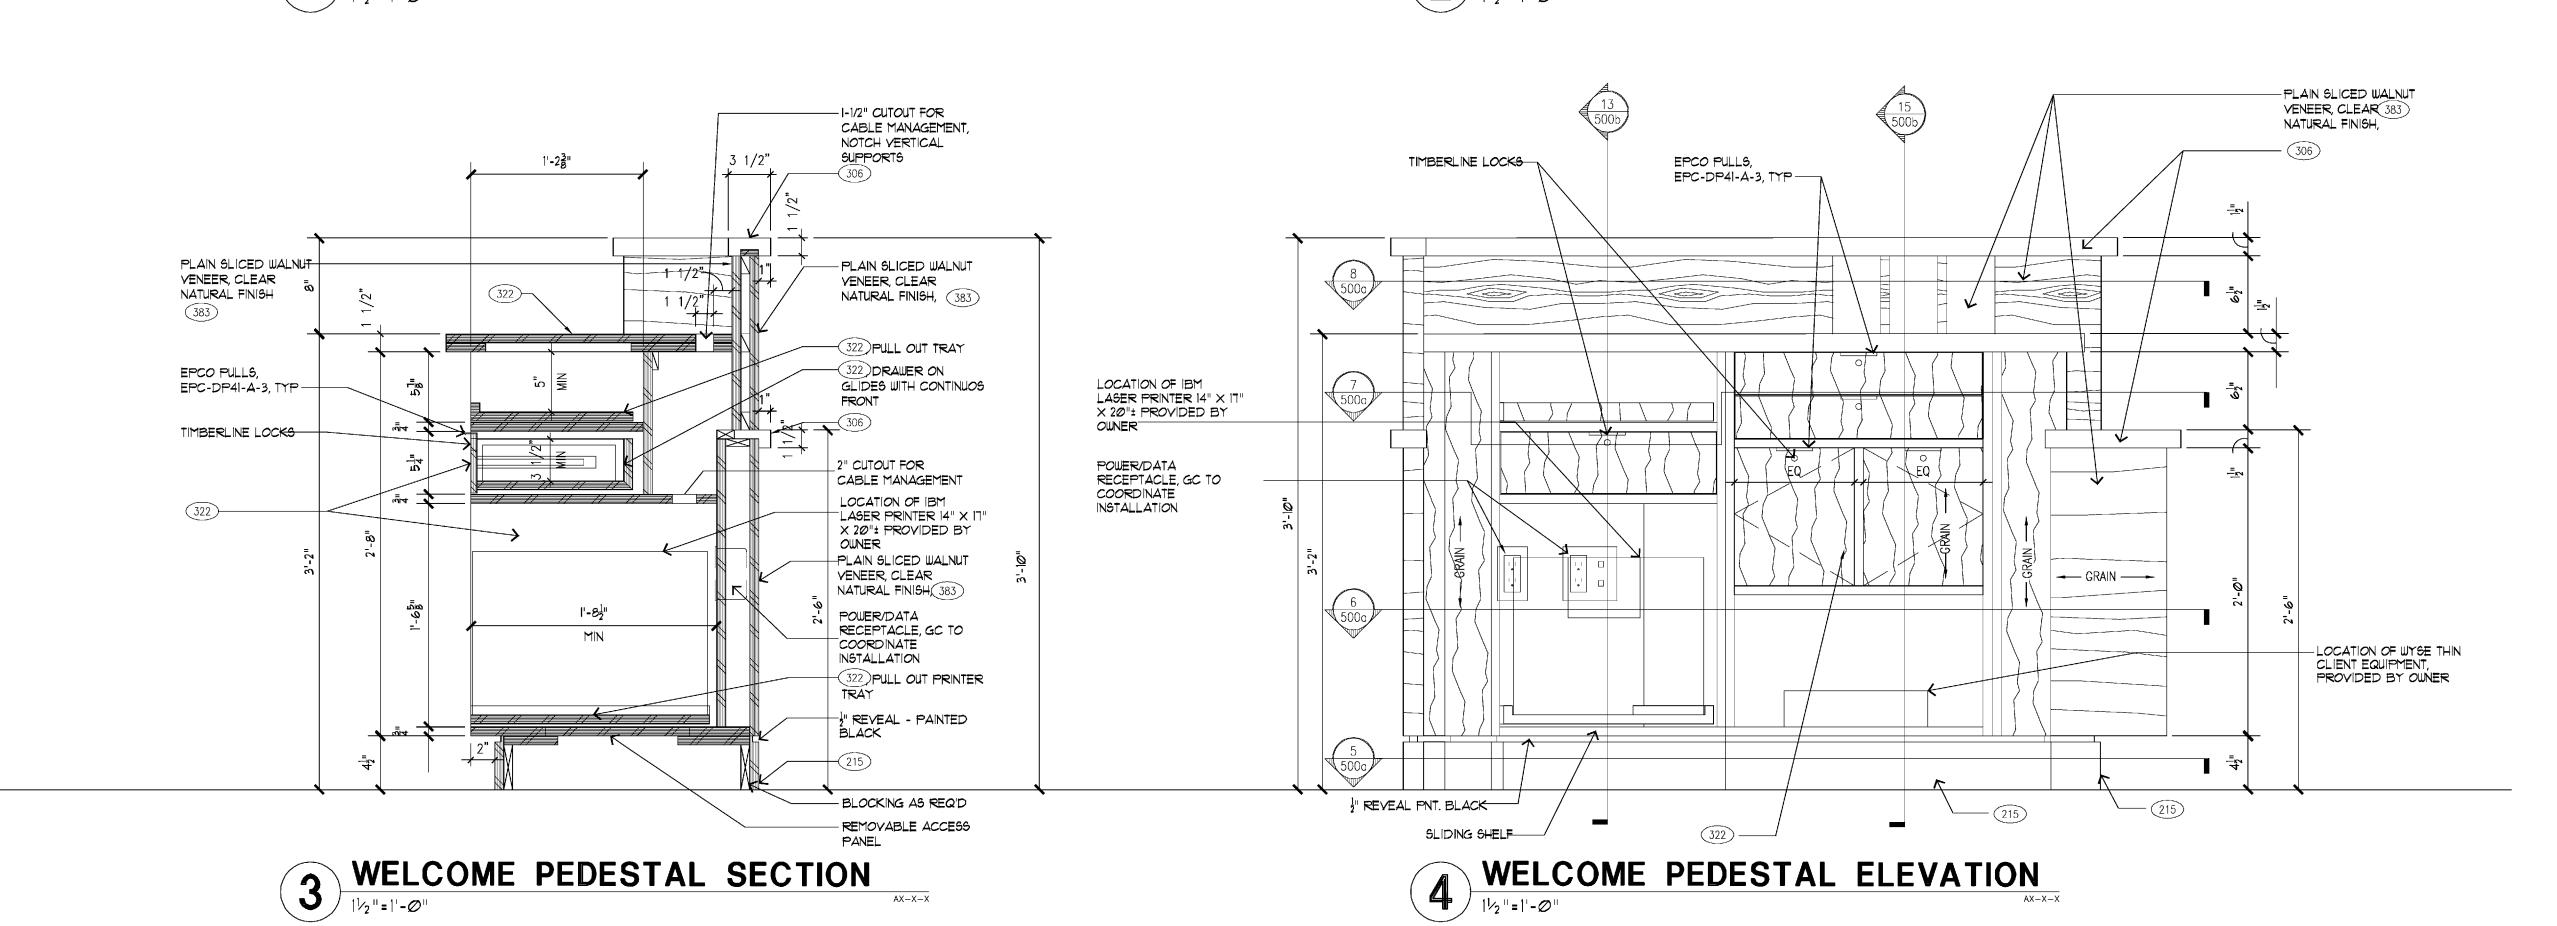

## REFERENCE NOTES

- 1. ARCHITECT TO VERIFY AND COMPLY WITH ALL APPLICABLE ACCESSIBILITY REQUIREMENTS AND CODES OF THE AUTHORITIES HAVING JURISDICTION.
- 2. ALL LOCKS IN FOCAL WALL AND WELCOME PEDESTALS TO BE ON SAME KEY.
- 3. ARCHITECT TO CONFIRM FINAL EQUIPMENT SIZES AND ADJUST MILLWORK ACCORDINGLY.
- 4. DESIGNER MAY UTILIZE LEFT OR RIGHT HAND VERSION OF WELCOME PEDESTALS. ONLY ONE
- TYPE TO BE USED PER PROPERTY.

  5. FINISH COVER PLATES & RECEPTACLES IN ALL MILLWORK PIECES TO MATCH ADJACENT
- FINISH COLORS.

  6. WELCOME PEDESTALS ALSO AVAILABLE AS AN FF&E
- ITEM.
- ALL SOLID SURFACE COUNTERTOPS TO HAVE EASED EDGE, TYPICAL.

Riverwind Drive Pearl, Mississippi

SHEET TITLE:
Welcome Pedestal Details

| PROJECT NO. |             | LATEST REVISION: |
|-------------|-------------|------------------|
| 09018       |             |                  |
| DRAWN BY:   | CHECKED BY: | SHEET NUMBER:    |