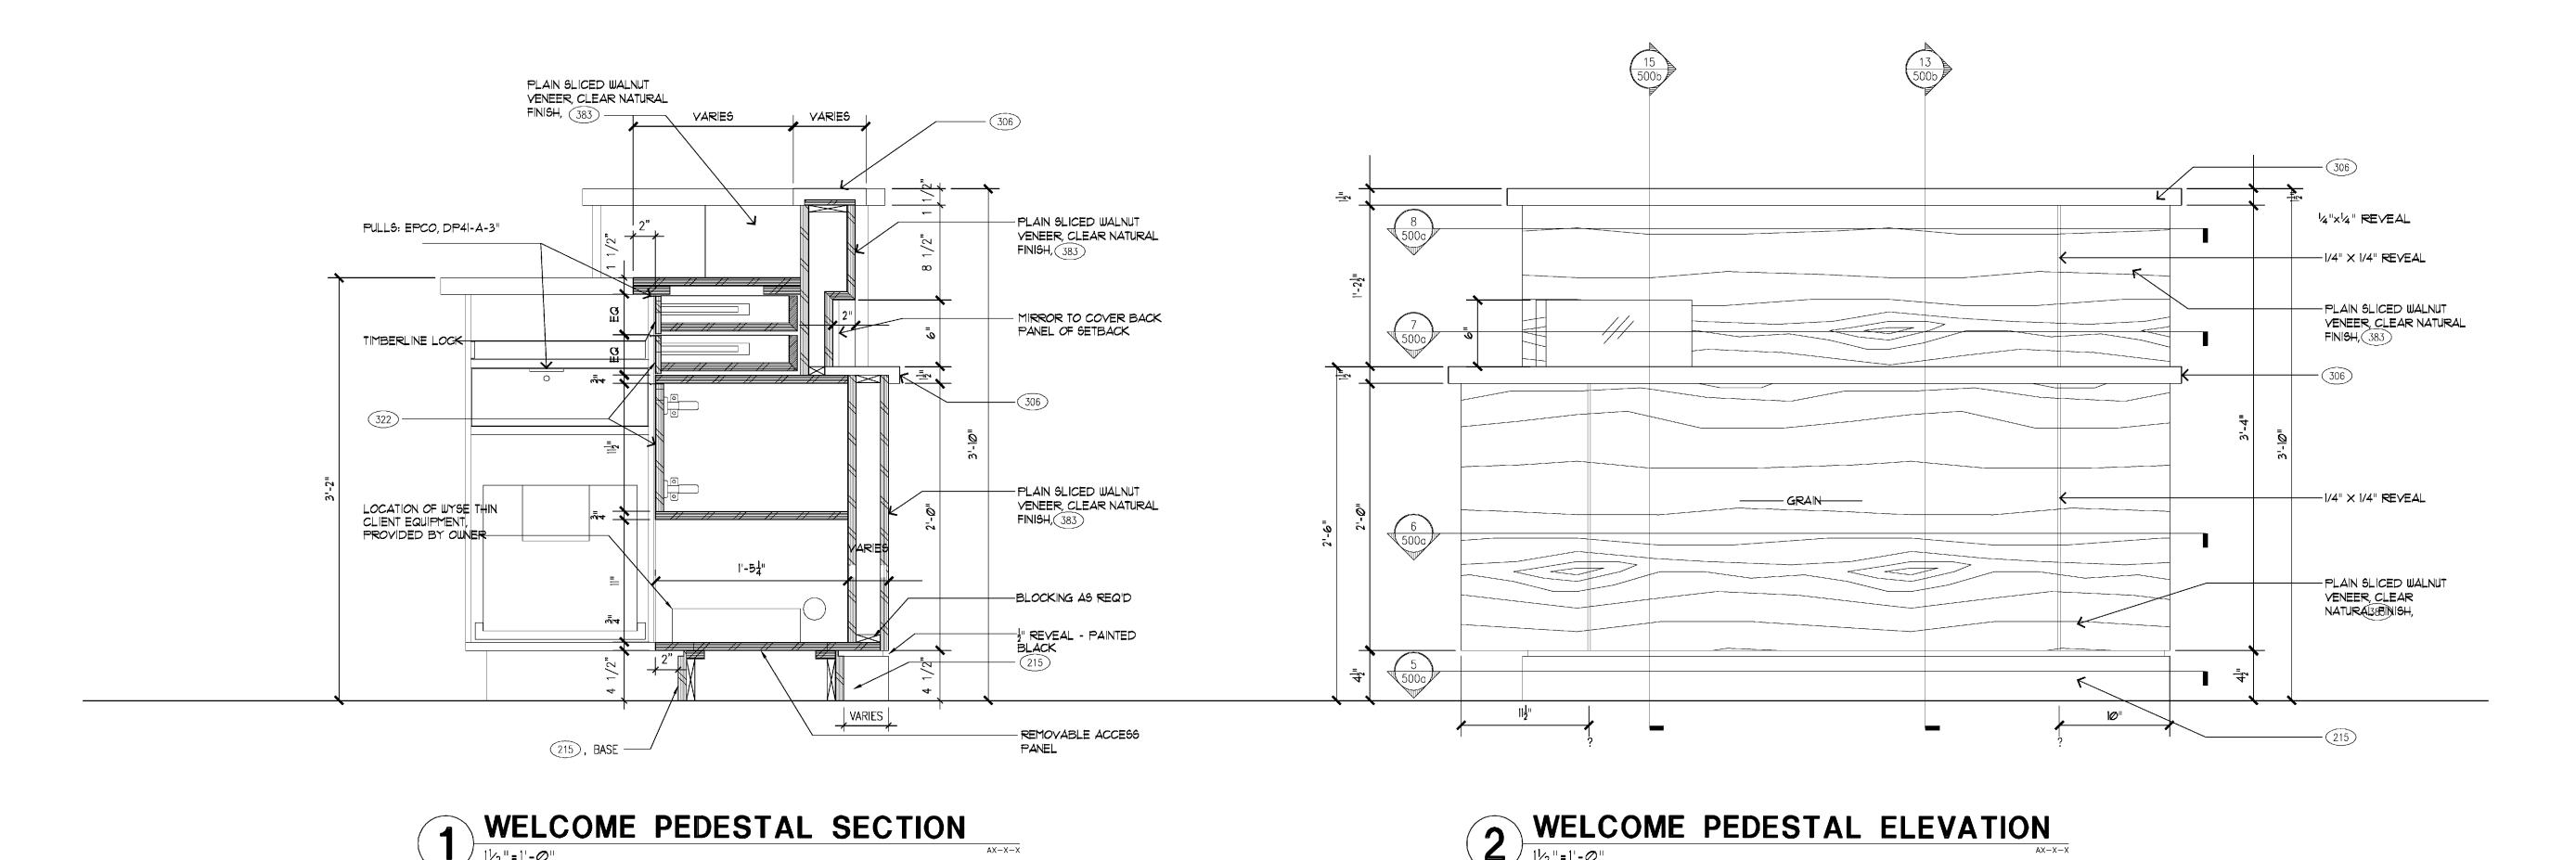

## REFERENCE NOTES

- 1. ARCHITECT TO VERIFY AND COMPLY WITH ALL APPLICABLE ACCESSIBILITY REQUIREMENTS AND CODES OF THE AUTHORITIES HAVING JURISDICTION.
- 2. ALL LOCKS IN FOCAL WALL AND WELCOME PEDESTALS TO BE ON SAME KEY.
- 3. ARCHITECT TO CONFIRM FINAL EQUIPMENT SIZES AND ADJUST MILLWORK ACCORDINGLY.
- 4. DESIGNER MAY UTILIZE LEFT OR RIGHT HAND VERSION OF WELCOME PEDESTALS. ONLY ONE
- TYPE TO BE USED PER PROPERTY.

  5. FINISH COVER PLATES & RECEPTACLES IN ALL MILLWORK PIECES TO MATCH ADJACENT
- FINISH COLORS.

  6. WELCOME PEDESTALS ALSO AVAILABLE AS AN FF&E
- ITEM.
- ALL SOLID SURFACE COUNTERTOPS TO HAVE EASED EDGE, TYPICAL.

Riverwind Drive Pearl, Mississippi

SHEET TITLE:
Welcome Pedestal Details

| PROJECT NO. |             | LATEST REVISION: |
|-------------|-------------|------------------|
| 09018       |             |                  |
| DRAWN BY:   | CHECKED BY: | SHEET NUMBER:    |