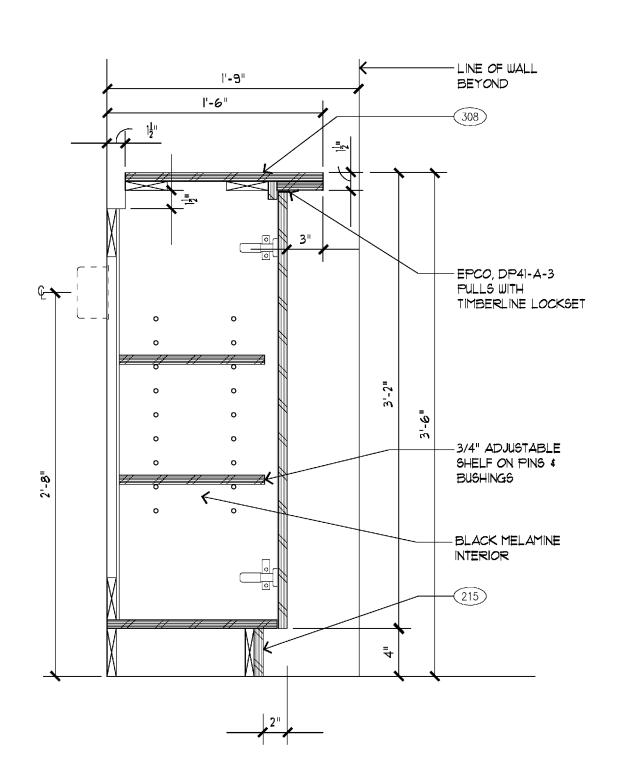

FINISH COVER PLATES & RECEPTACLES IN ALL MILLWORK PIECES TO MATCH ADJACENT FINISH COLORS.

CONTACT GRAPHIC SYSTEMS FOR BOARDING PASS, TRASH AND RECYCLING SIGNAGE. CONTACT: JACKIE DIFFENBAUCH @ (316) 267-4171.