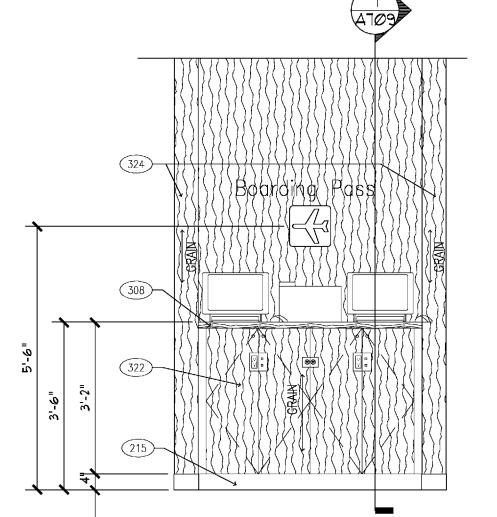

FINISH COVER PLATES & RECEPTACLES IN ALL MILLWORK PIECES TO MATCH ADJACENT FINISH COLORS.

CONTACT GRAPHIC SYSTEMS FOR BOARDING PASS, TRASH AND RECYCLING SIGNAGE. CONTACT: JACKIE DIFFENBAUCH @ (316) 267-4171.