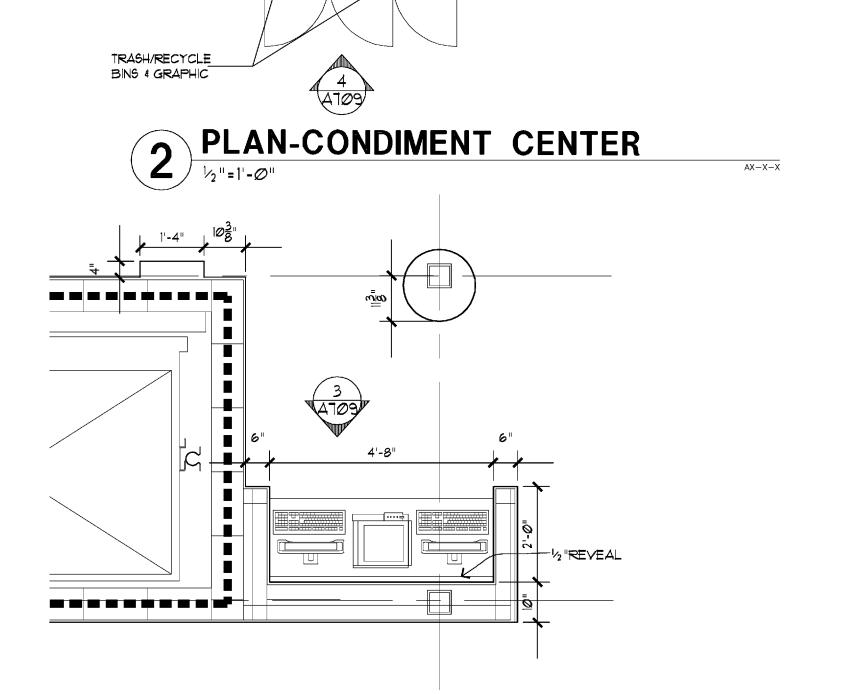

4'-6"

OTAINLESS STEEL NAPKIN HOLDER

STAINLESS STEEL 1.25 QT. CONDIMENT CYLINDER

PLAN-QUICK PRINT CENTER

Richard Molenaar

A R C H I T E C T

REFERENCE NOTES

2. COMPONENTS AND PRINTERS PROVIDED BY

FINISH COVER PLATES & RECEPTACLES IN ALL MILLWORK PIECES TO MATCH ADJACENT FINISH COLORS.

CONTACT GRAPHIC SYSTEMS FOR BOARDING PASS, TRASH AND RECYCLING SIGNAGE. CONTACT: JACKIE DIFFENBAUCH @ (316) 267-4171.