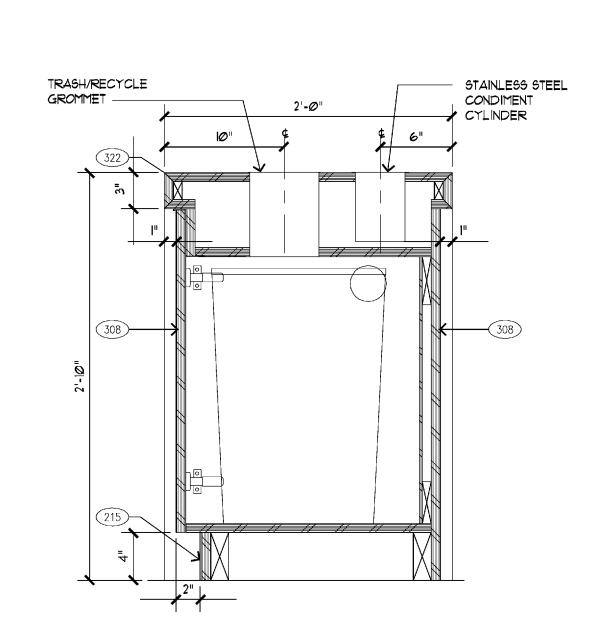

4'-6"

OTAINLESS STEEL NAPKIN HOLDER

STAINLESS STEEL 1.25 QT. CONDIMENT CYLINDER

PLAN-QUICK PRINT CENTER

Richard Molenaar

A R C H I T E C T

REFERENCE NOTES

2. COMPONENTS AND PRINTERS PROVIDED BY

6 SECT.- CONDIMENT CENTER

A/UY