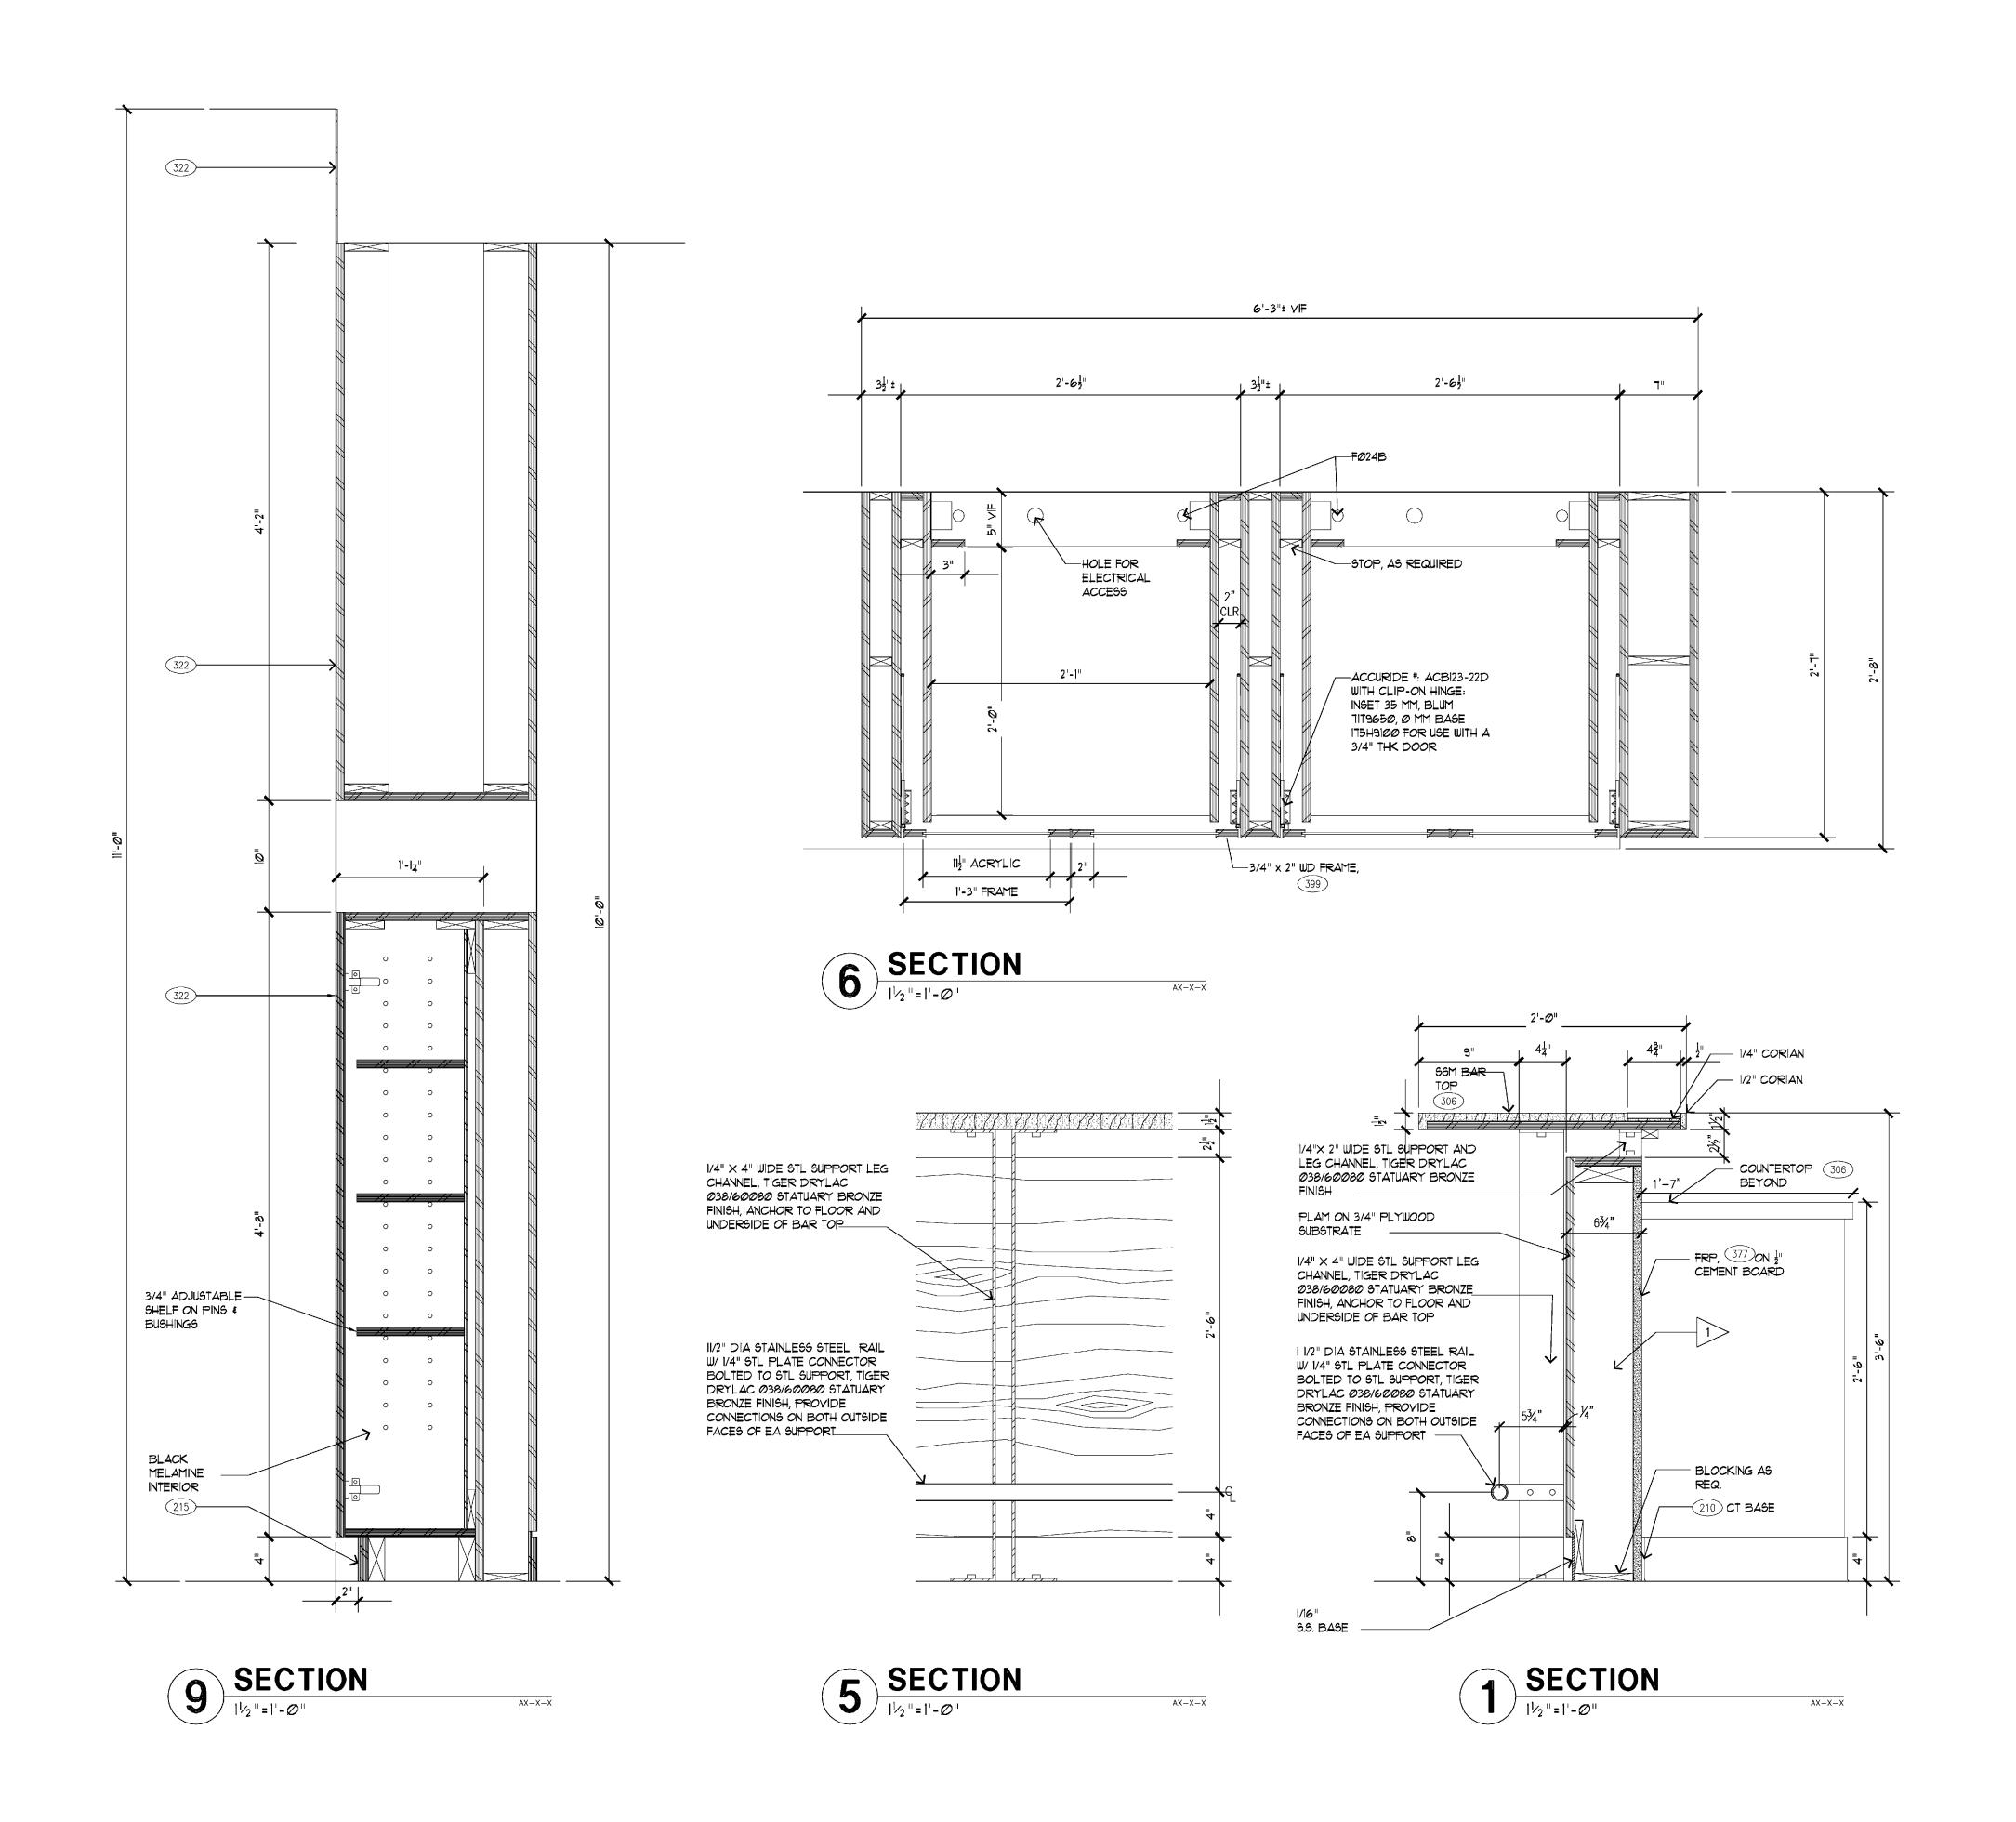

#### REFERENCE NOTES

- 1. COORDINATE WITH FOOD SERVICE DRAWINGS AND FINAL EQUIPMENT INFORMATION, INCLUDING DIMENSIONS AND UTILITY REQUIREMENTS.
- 2. TO ORDER MENU BOARDS, PLEASE CONTACT JACKIE DIFFENBAUGH FROM GRAPHIC SYSTEMS AT 316-267-4171.
- 3. FINISH COVER PLATES & RECEPTACLES IN ALL MILLWORK PIECES TO MATCH ADJACENT FINISH COLORS.
- 4. ALL SOLID SURFACE COUNTERTOPS TO HAVE EASED EDGE, TYPICAL.

### CRITERIA NOTES

1 GC TO RUN PLUMBING FOR BAR EQUIPMENT THROUGH BAR DYE WALL.