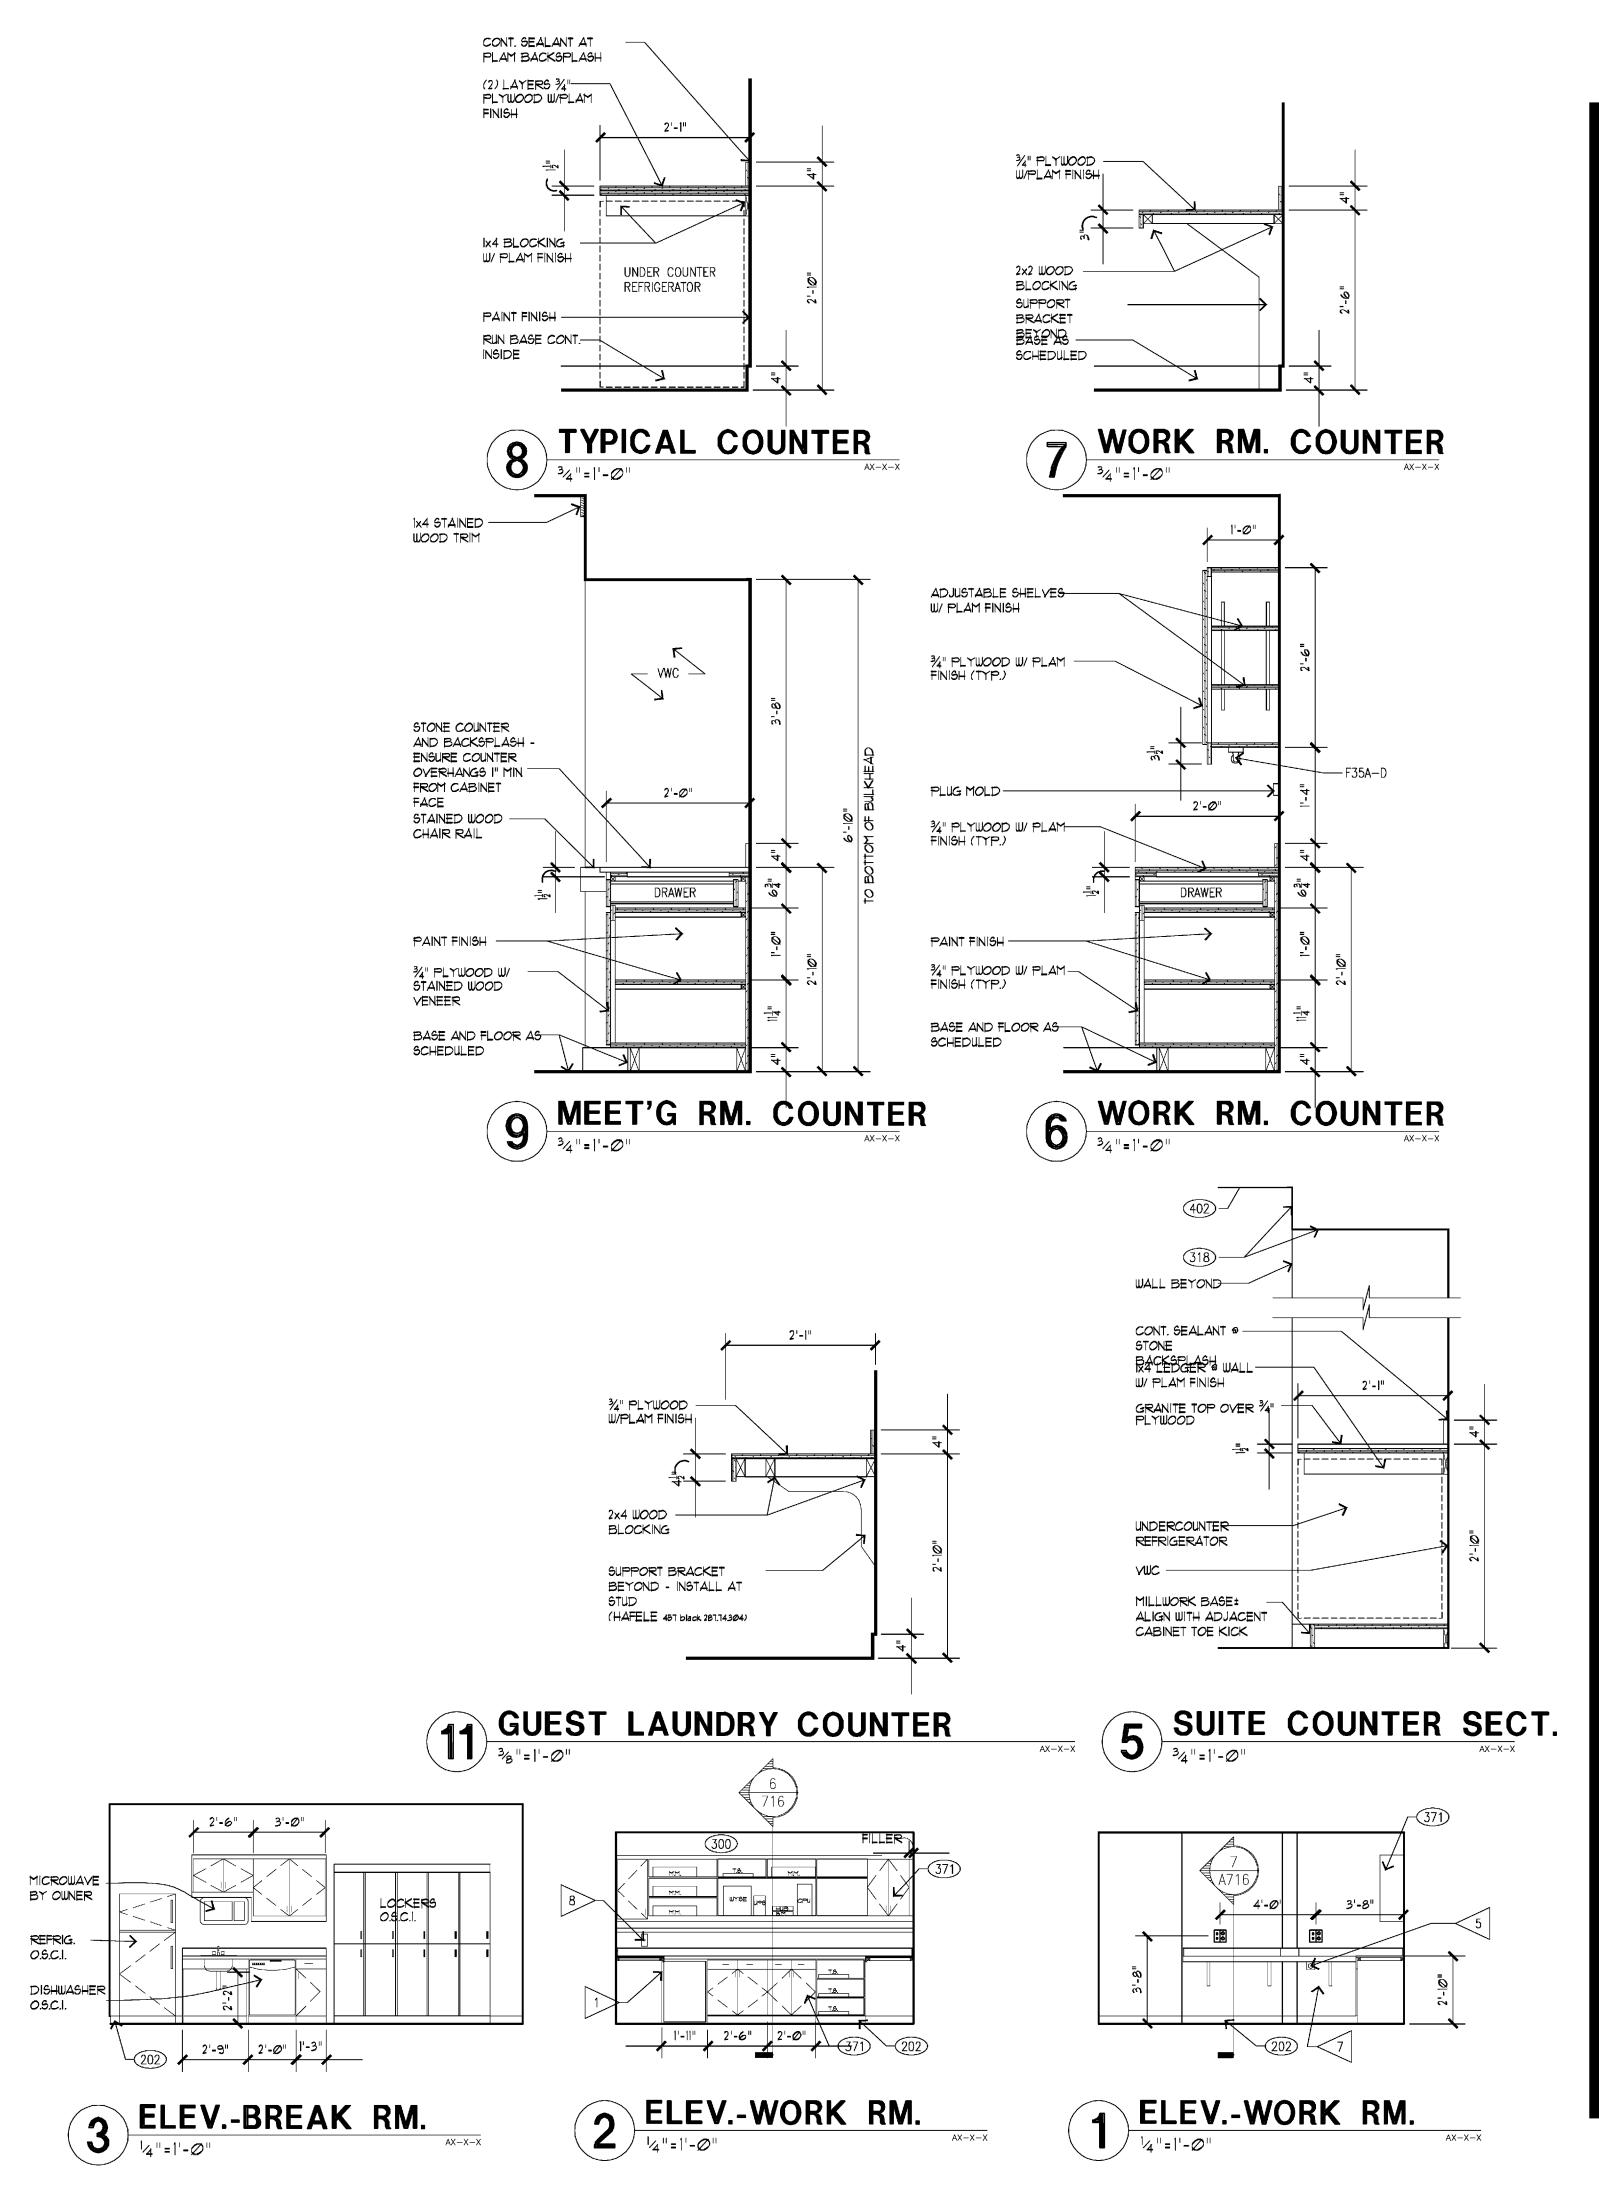

## CRITERIA NOTES

1 EMPLOYEE DEPOSITORY SAFE

2 1x4 STAINED WOOD TRIM (TYP)

3 NOT USED

4 WOOD CHAIR RAIL

5 ALARM BUTTON

6 LOCKERS

7 SUPPORT BRACKETS (TYP)

8 TELEVISION OUTLET

Riverwind Drive Pearl, Mississippi

SHEET TITLE:

Casework Details

| PROJECT NO. |             | LATEST REVISION: | / |
|-------------|-------------|------------------|---|
| 09018       |             |                  |   |
| DRAWN BY:   | CHECKED BY: | SHEET NUMBER:    |   |