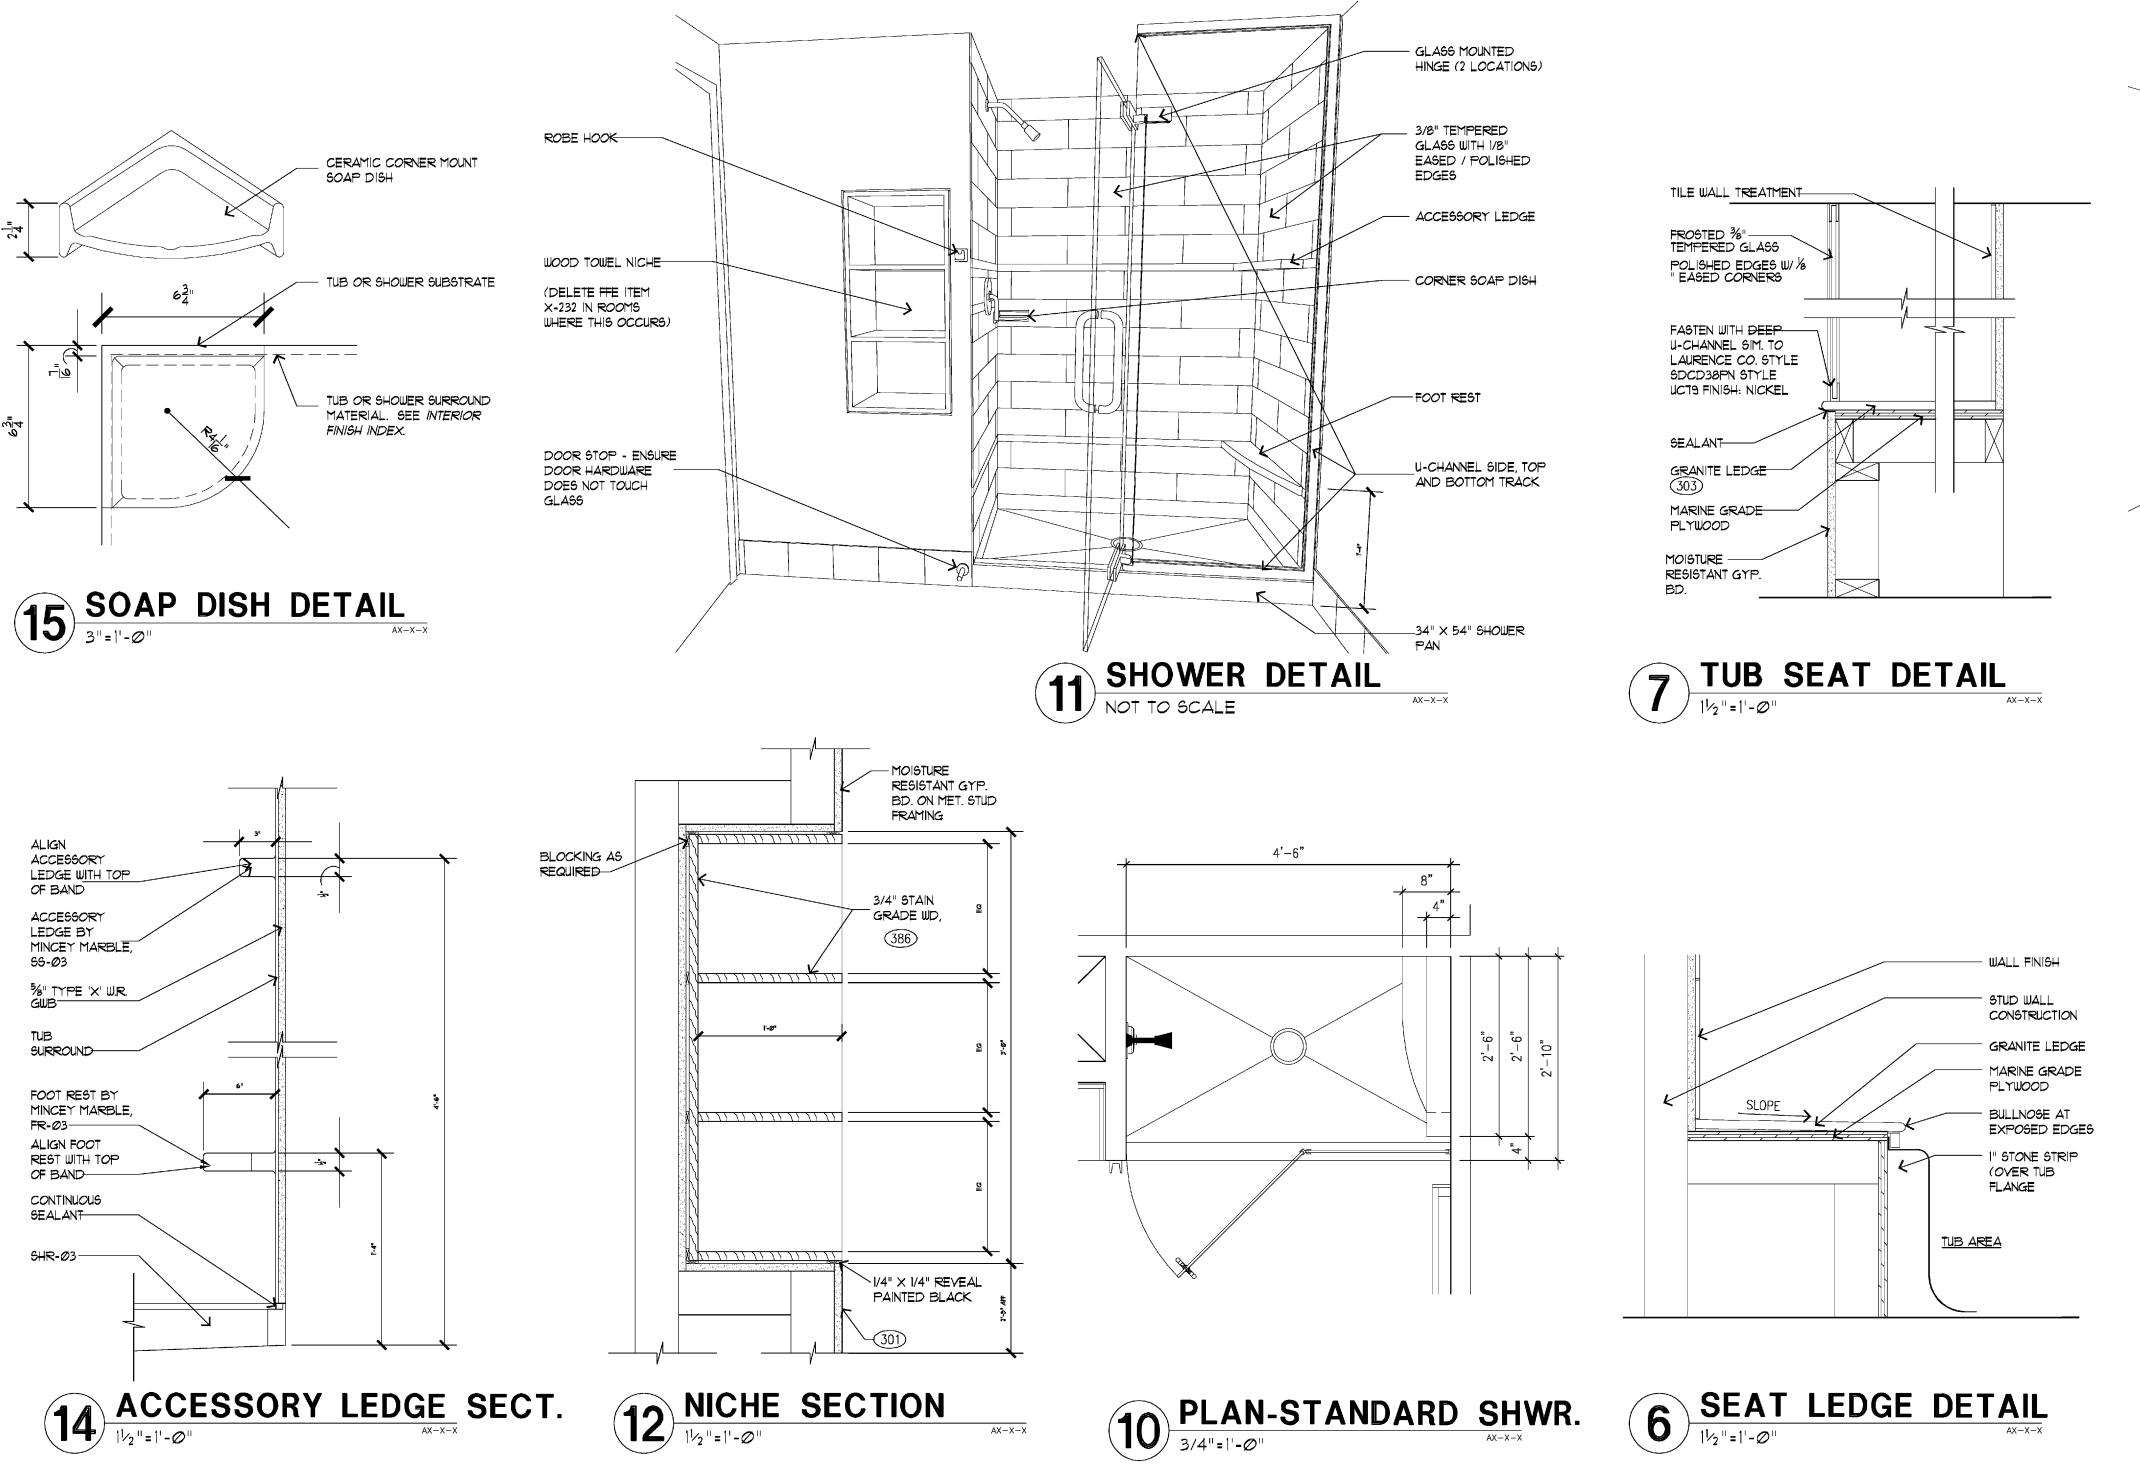

## REFERENCE NOTES

1. SEE MARRIOTT PROJECT MANUAL MASTER, DIVISION 10 FOR TOILET - BATH ACCESSORY MATRIX.

NOTES: . TUB/GHOWER VALVE AND SPOUT PENETRATIONS SHALL BE PROTECTED PER UL FIRESTOP SYSTE W-L-1088. 2. MUD RING SHALL NOT BE INSTALLED. PROVIDE HOLES IN GWB FOR PENETRATING ITEMS THA COMPLY WITH UL FIRESTOP W-L-1088.