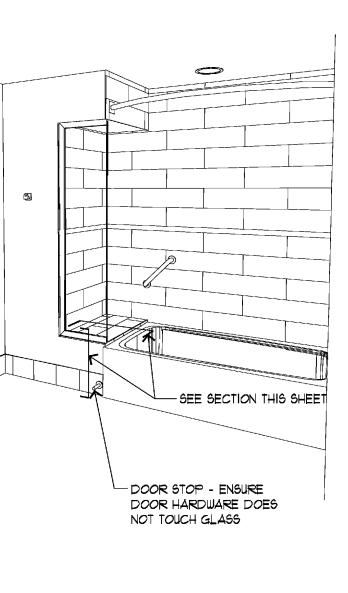

BEDROOM



4



4



•

## REFERENCE NOTES

1. SEE MARRIOTT PROJECT MANUAL MASTER, DIVISION 10 FOR TOILET - BATH ACCESSORY MATRIX.







NOTES: . TUB/GHOWER VALVE AND SPOUT PENETRATIONS SHALL BE PROTECTED PER UL FIRESTOP SYSTE W-L-1088. 2. MUD RING SHALL NOT BE INSTALLED. PROVIDE HOLES IN GWB FOR PENETRATING ITEMS THA COMPLY WITH UL FIRESTOP W-L-1088.

(TILE AT ROLL-IN - SHOWER) 5/8" TYPE 'X' GWB - 5/8" W.R. GWB -FIRESTOP CAULK

CHROME METAL ESCUTCHEON PLATE - HOT WATER SUPPLY INLET PER MANUF.

- 5/8" TYPE 'X' GWB -5/8" W.R. GWB TO WITHIN 1/2" OF TOP OF TUB

- FIRESTOP CAULK PER

- 5%" TYPE 'X' W.R. GWB - TUB SURROUND - BUTT STRIPS <u>SANITARY</u> SEALANT - 2x6 BLOCKING - 2x4 BLOCKING - 1/2 TYPE 'X' GWB - TUB

A513

TUB/SHOWER DETAIL NOT TO SCALE AX-X-X







SHEET TITLE:

## Guest Room Details

| project no.<br>09018 |                   |
|----------------------|-------------------|
| drawn by:<br>Cj      | CHECKED