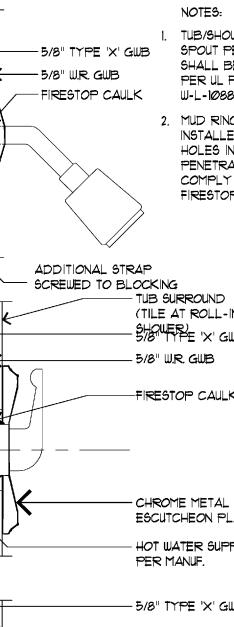

## REFERENCE NOTES

1. SEE MARRIOTT PROJECT MANUAL MASTER, DIVISION 10 FOR TOILET - BATH ACCESSORY MATRIX.

NOTES: . TUB/GHOWER VALVE AND SPOUT PENETRATIONS SHALL BE PROTECTED PER UL FIRESTOP SYSTE W-L-1088. 2. MUD RING SHALL NOT BE INSTALLED. PROVIDE HOLES IN GWB FOR PENETRATING ITEMS THA COMPLY WITH UL FIRESTOP W-L-1088.

(TILE AT ROLL-IN - SHOWER) 5/8" TYPE 'X' GWB - 5/8" W.R. GWB -FIRESTOP CAULK

CHROME METAL ESCUTCHEON PLATE - HOT WATER SUPPLY INLET PER MANUF.

- 5/8" TYPE 'X' GWB -5/8" W.R. GWB TO WITHIN 1/2" OF TOP OF TUB

- FIRESTOP CAULK PER

- 5%" TYPE 'X' W.R. GWB - TUB SURROUND - BUTT STRIPS <u>SANITARY</u> SEALANT - 2x6 BLOCKING - 2x4 BLOCKING - 1/2 TYPE 'X' GWB - TUB

A513

TUB/SHOWER DETAIL NOT TO SCALE AX-X-X

SHEET TITLE: