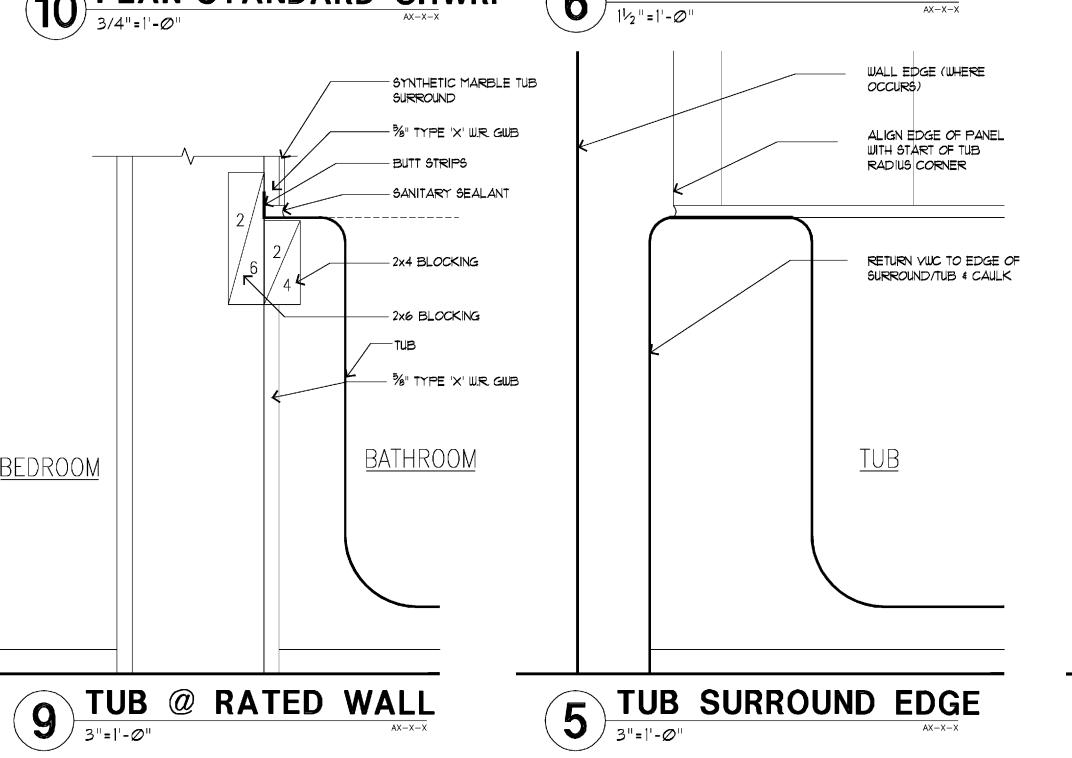

- FIRESTOP CAULK PER

- 5%" TYPE 'X' W.R. GWB - TUB SURROUND - BUTT STRIPS <u>SANITARY</u> SEALANT - 2x6 BLOCKING - 2x4 BLOCKING - 1/2 TYPE 'X' GWB - TUB

A513

TUB/SHOWER DETAIL NOT TO SCALE AX-X-X

SHEET TITLE: