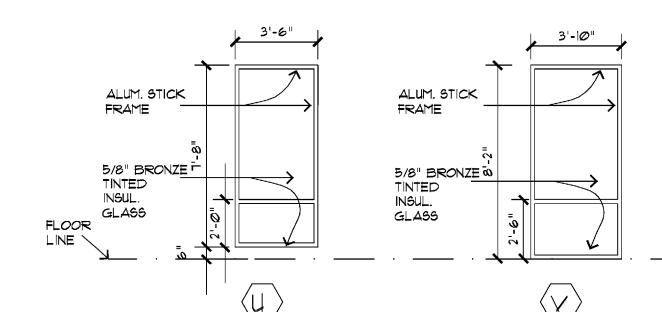

**WINDOW TYPES** 

WINDOW NOTES

1. SLIDING WINDOWS IN TYPE "B", EQUAL TO QUAKER 1300 SERIES, SLIDING W/5/8" INSULATED GLASS. FACTORY BRONZE FINISH.

2. SLIDING WINDOWS TO HAVE INTERIOR HEAVY-DUTY NON-KEYED SELF- LOCKING DEVICE TO SECURE WINDOW IN CLOSED POSITION AND MANUFACTURER'S TAMPER -PROOF DEVICE TO LIMIT USER OPENING THE SLIDING PANEL NO MORE THAN FOUR (4) INCHES.

3. ALUM. STOREFRONT TYPES EQUAL TO KAWNEER TRIFAB SERIES VG 450-2, BRONZE FINISH

Riverwind Drive Pearl, Mississippi

SHEET TITLE: