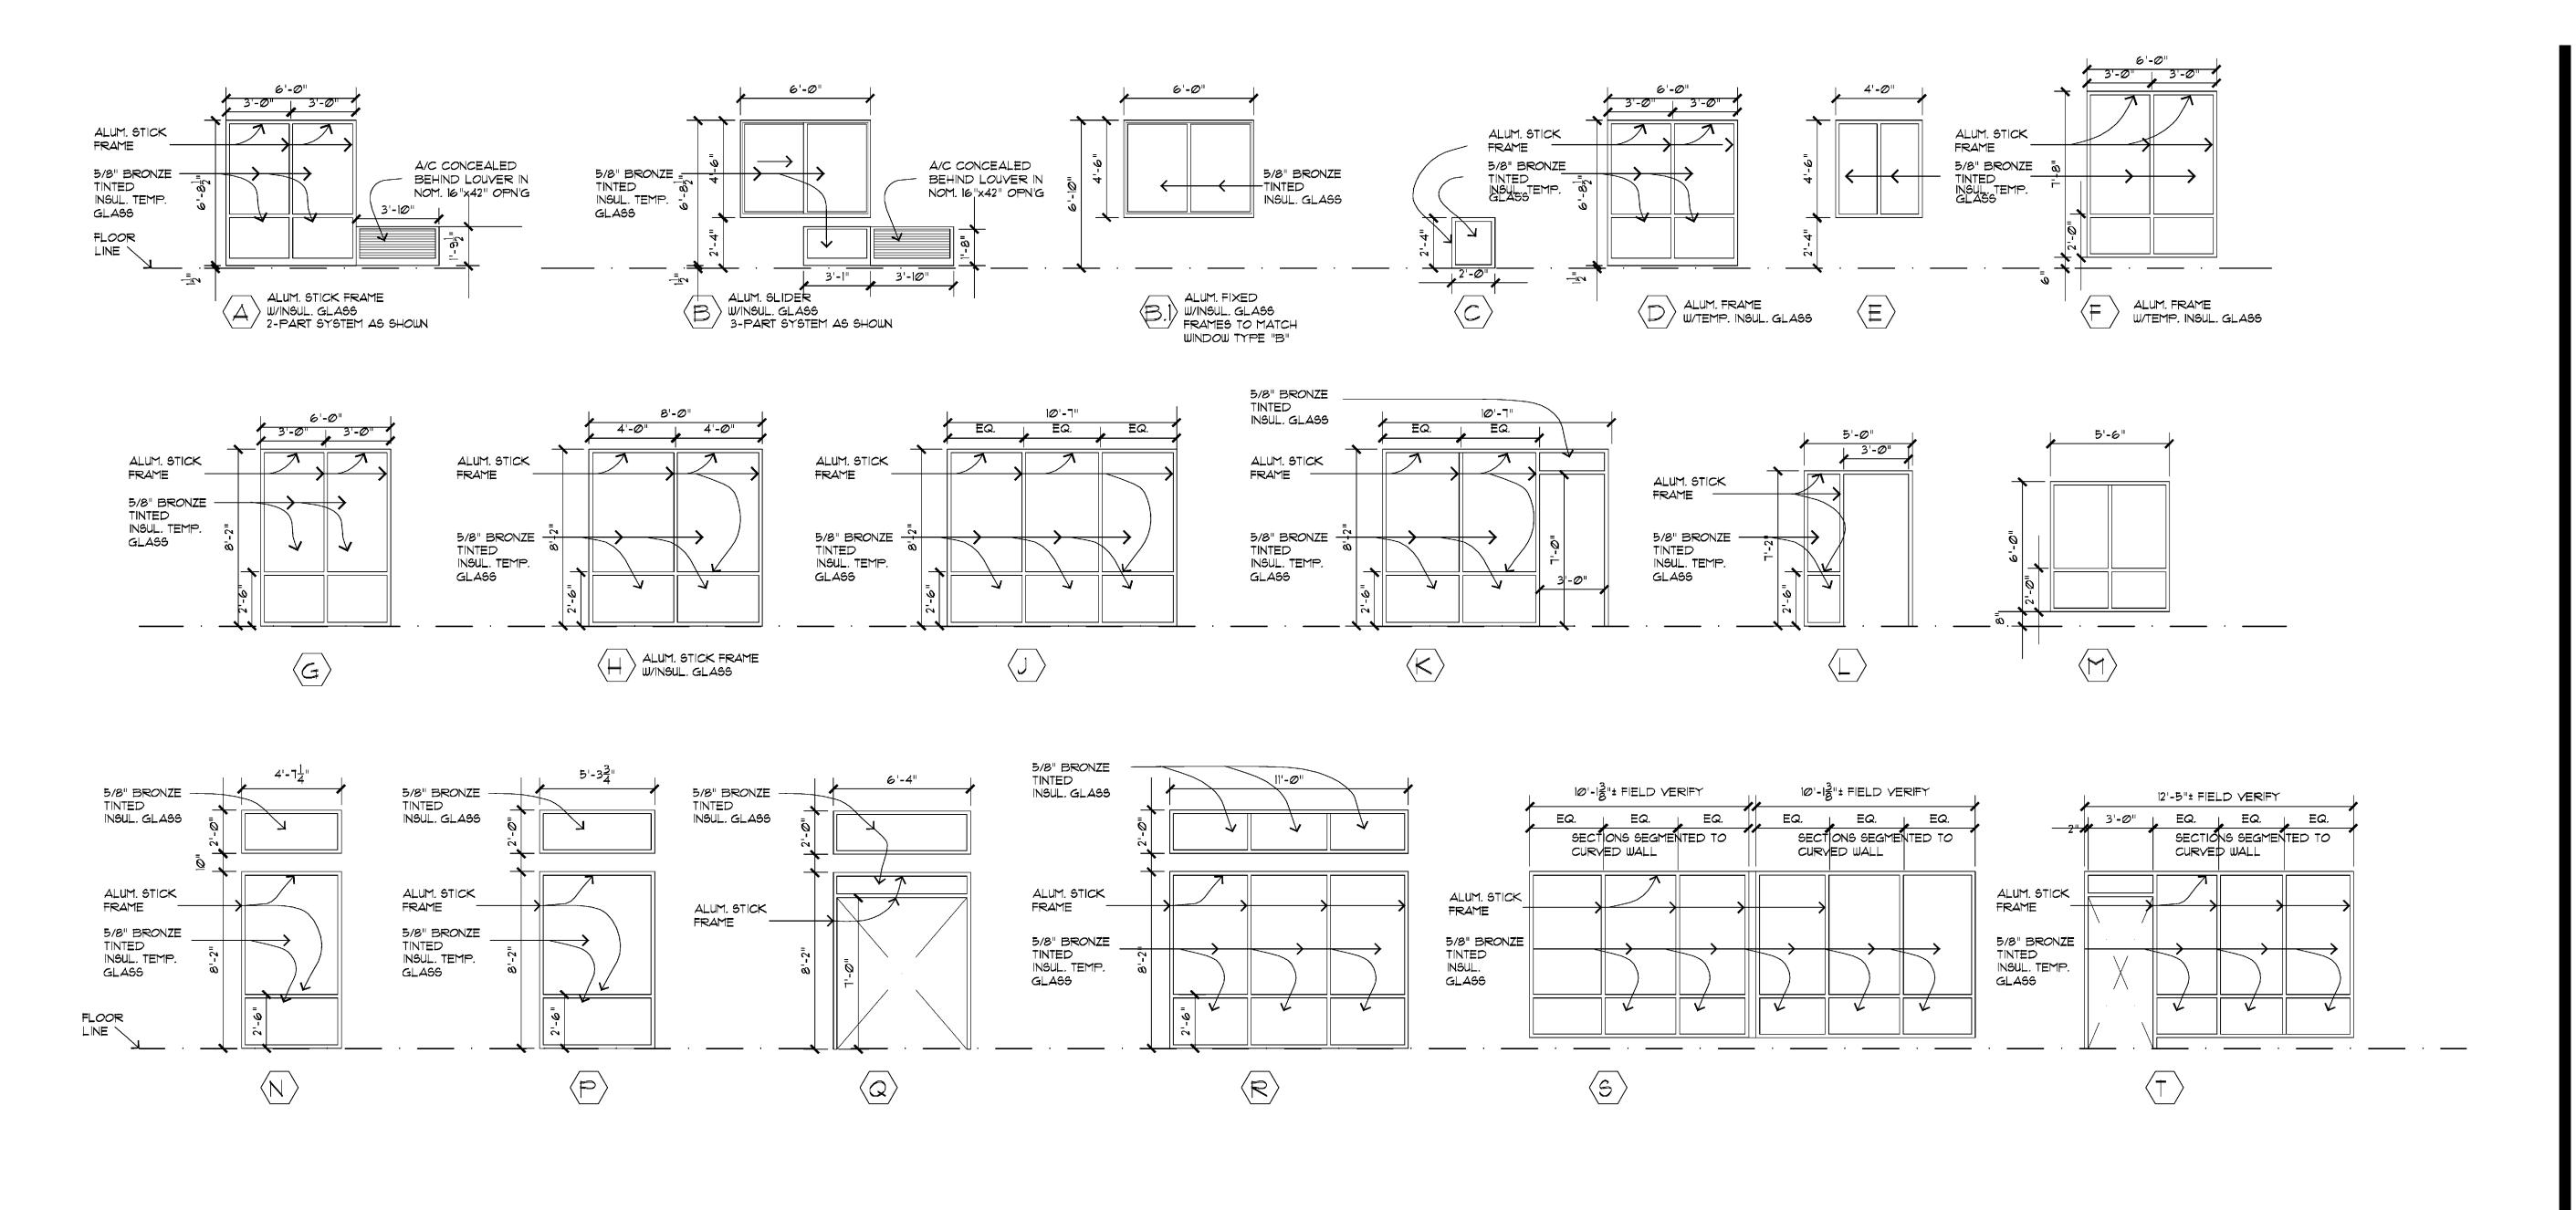

**WINDOW TYPES** 

WINDOW NOTES

1. SLIDING WINDOWS IN TYPE "B", EQUAL TO QUAKER 1300 SERIES, SLIDING W/5/8" INSULATED GLASS. FACTORY BRONZE FINISH.

2. SLIDING WINDOWS TO HAVE INTERIOR HEAVY-DUTY NON-KEYED SELF- LOCKING DEVICE TO SECURE WINDOW IN CLOSED POSITION AND MANUFACTURER'S TAMPER -PROOF DEVICE TO LIMIT USER OPENING THE SLIDING PANEL NO MORE THAN FOUR (4) INCHES.

3. ALUM. STOREFRONT TYPES EQUAL TO KAWNEER TRIFAB SERIES VG 450-2, BRONZE FINISH

Riverwind Drive Pearl, Mississippi

SHEET TITLE: