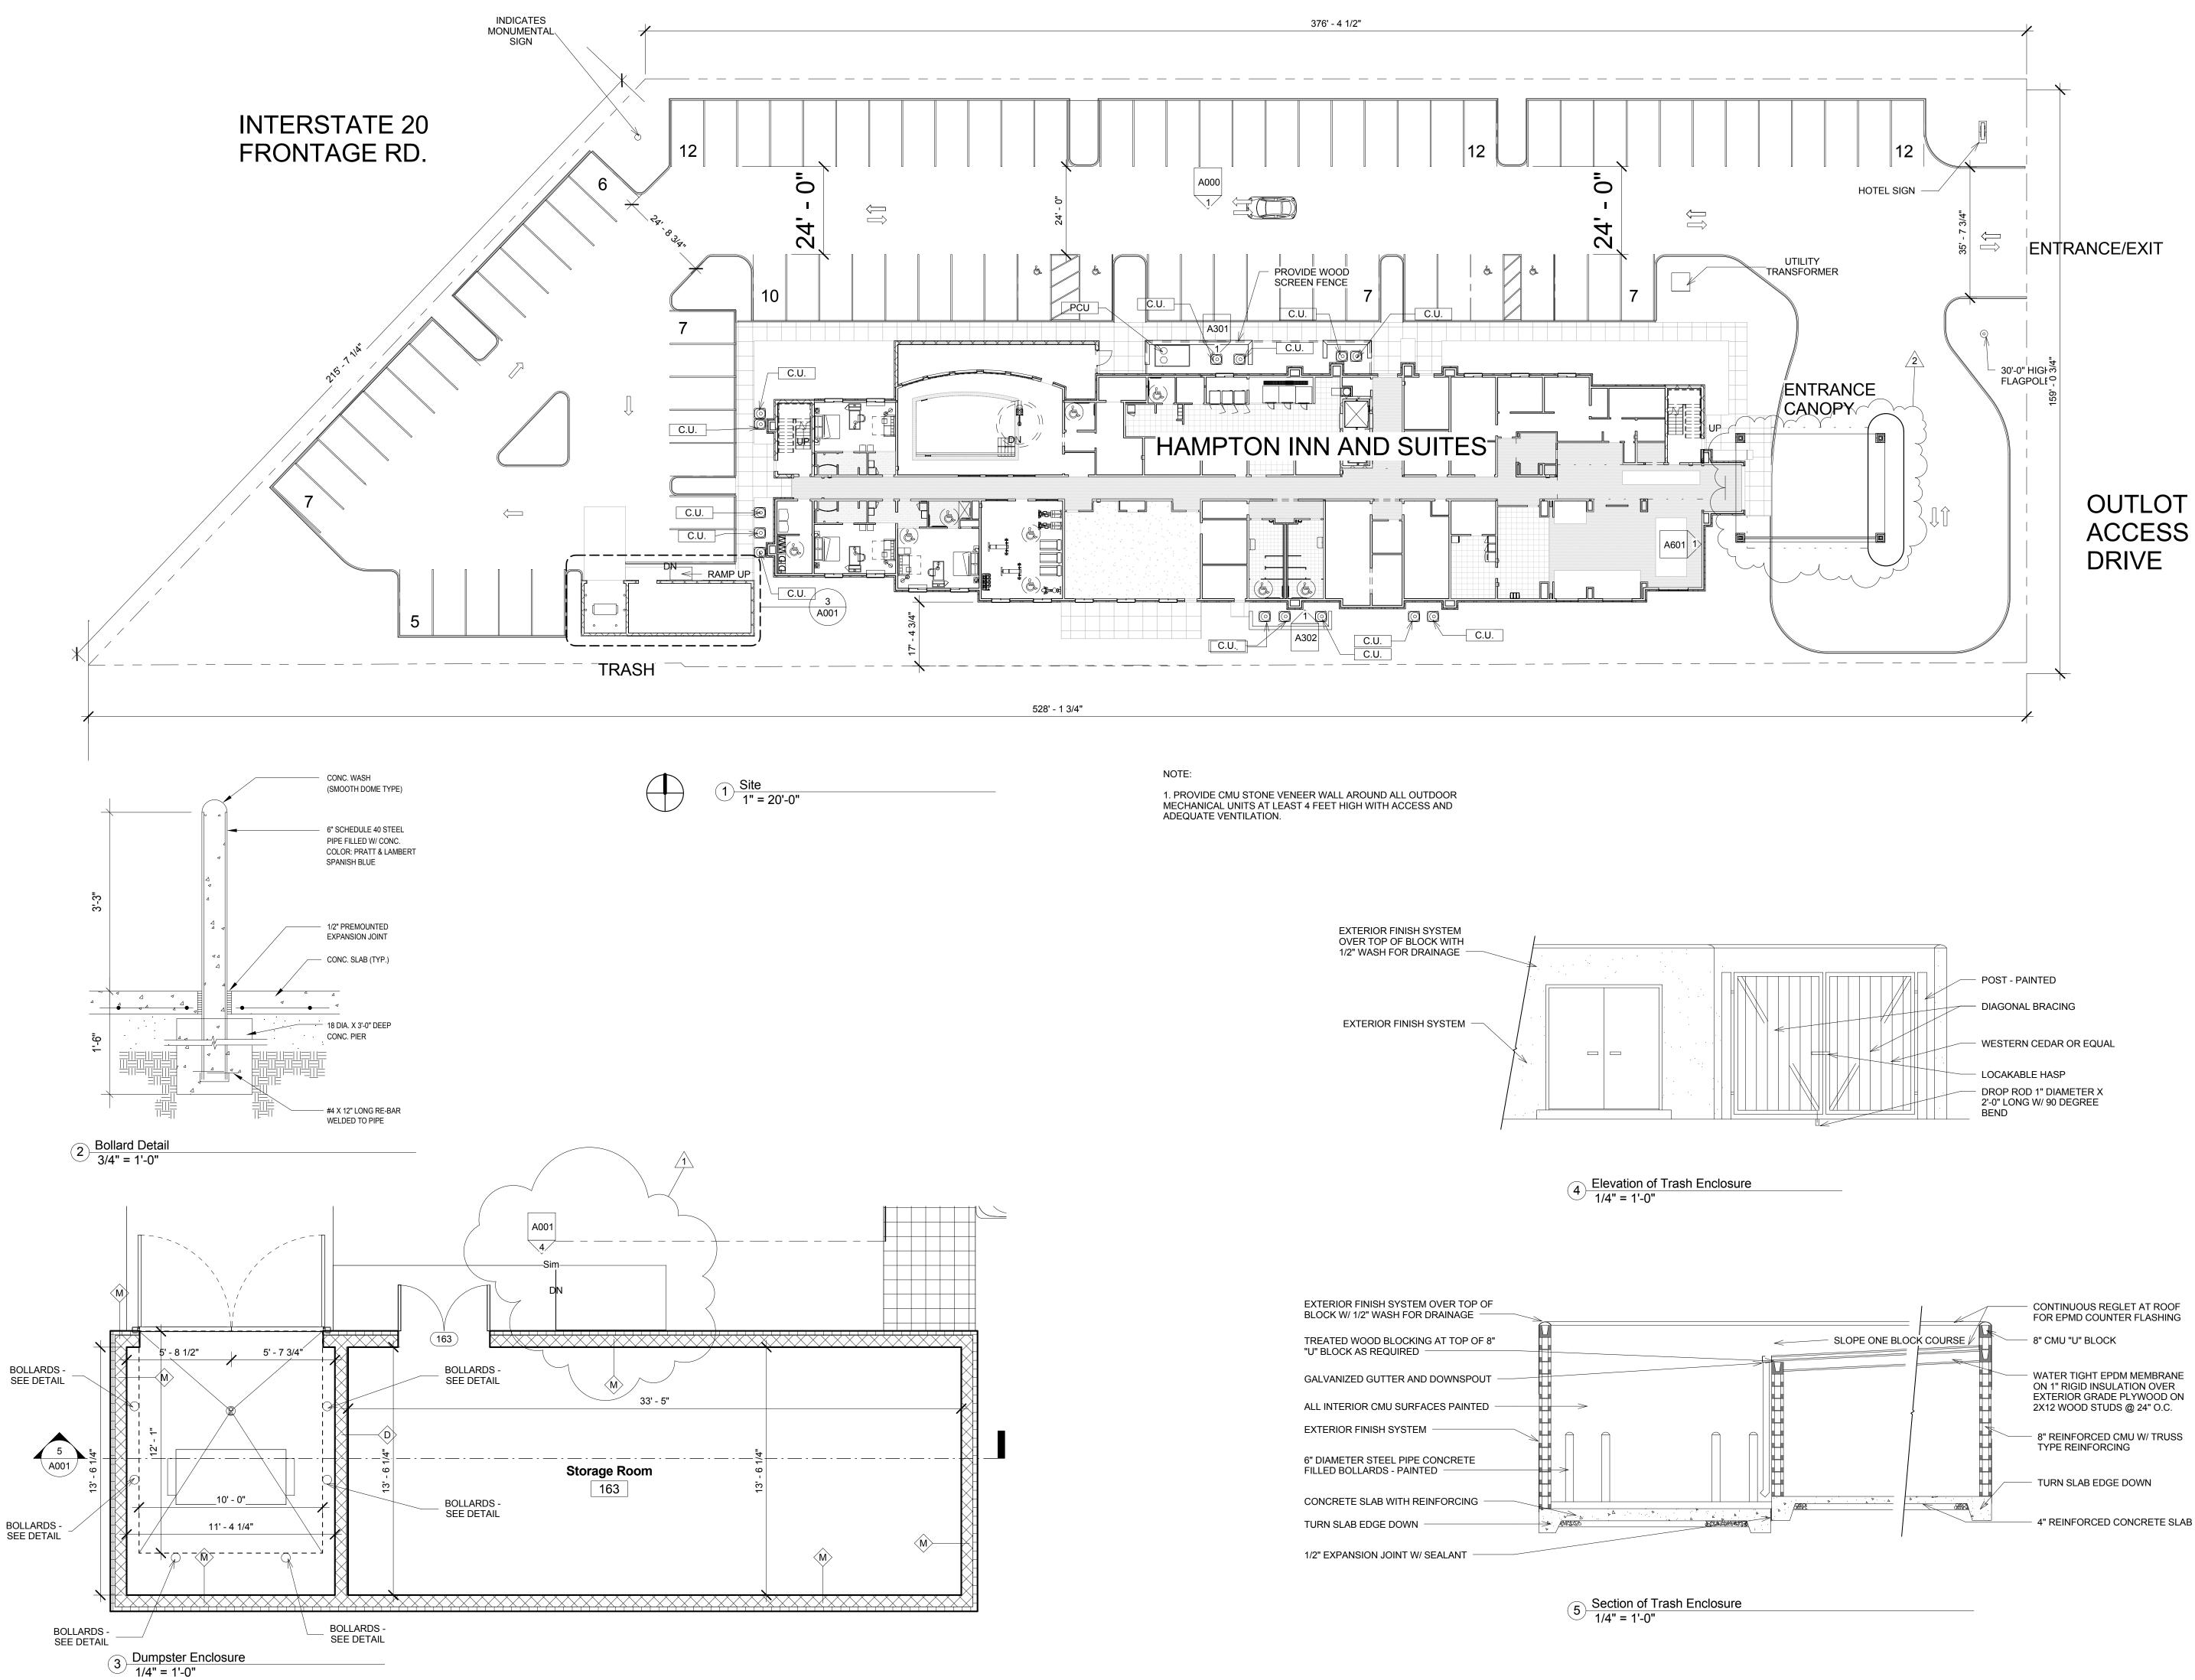

## Southern Hospitality Services

Hampton Inn and Suites

5400 I-20 & Frontage Rd. Monroe, LA 71201

Drawing Title Site Plan

| Phase                 |
|-----------------------|
| Construction Document |

Project No. 12-111 Prepared by Author Checked by Checker Date Sept. 16, 2013

## Sheet No. A001

Released for PERMIT ONLY