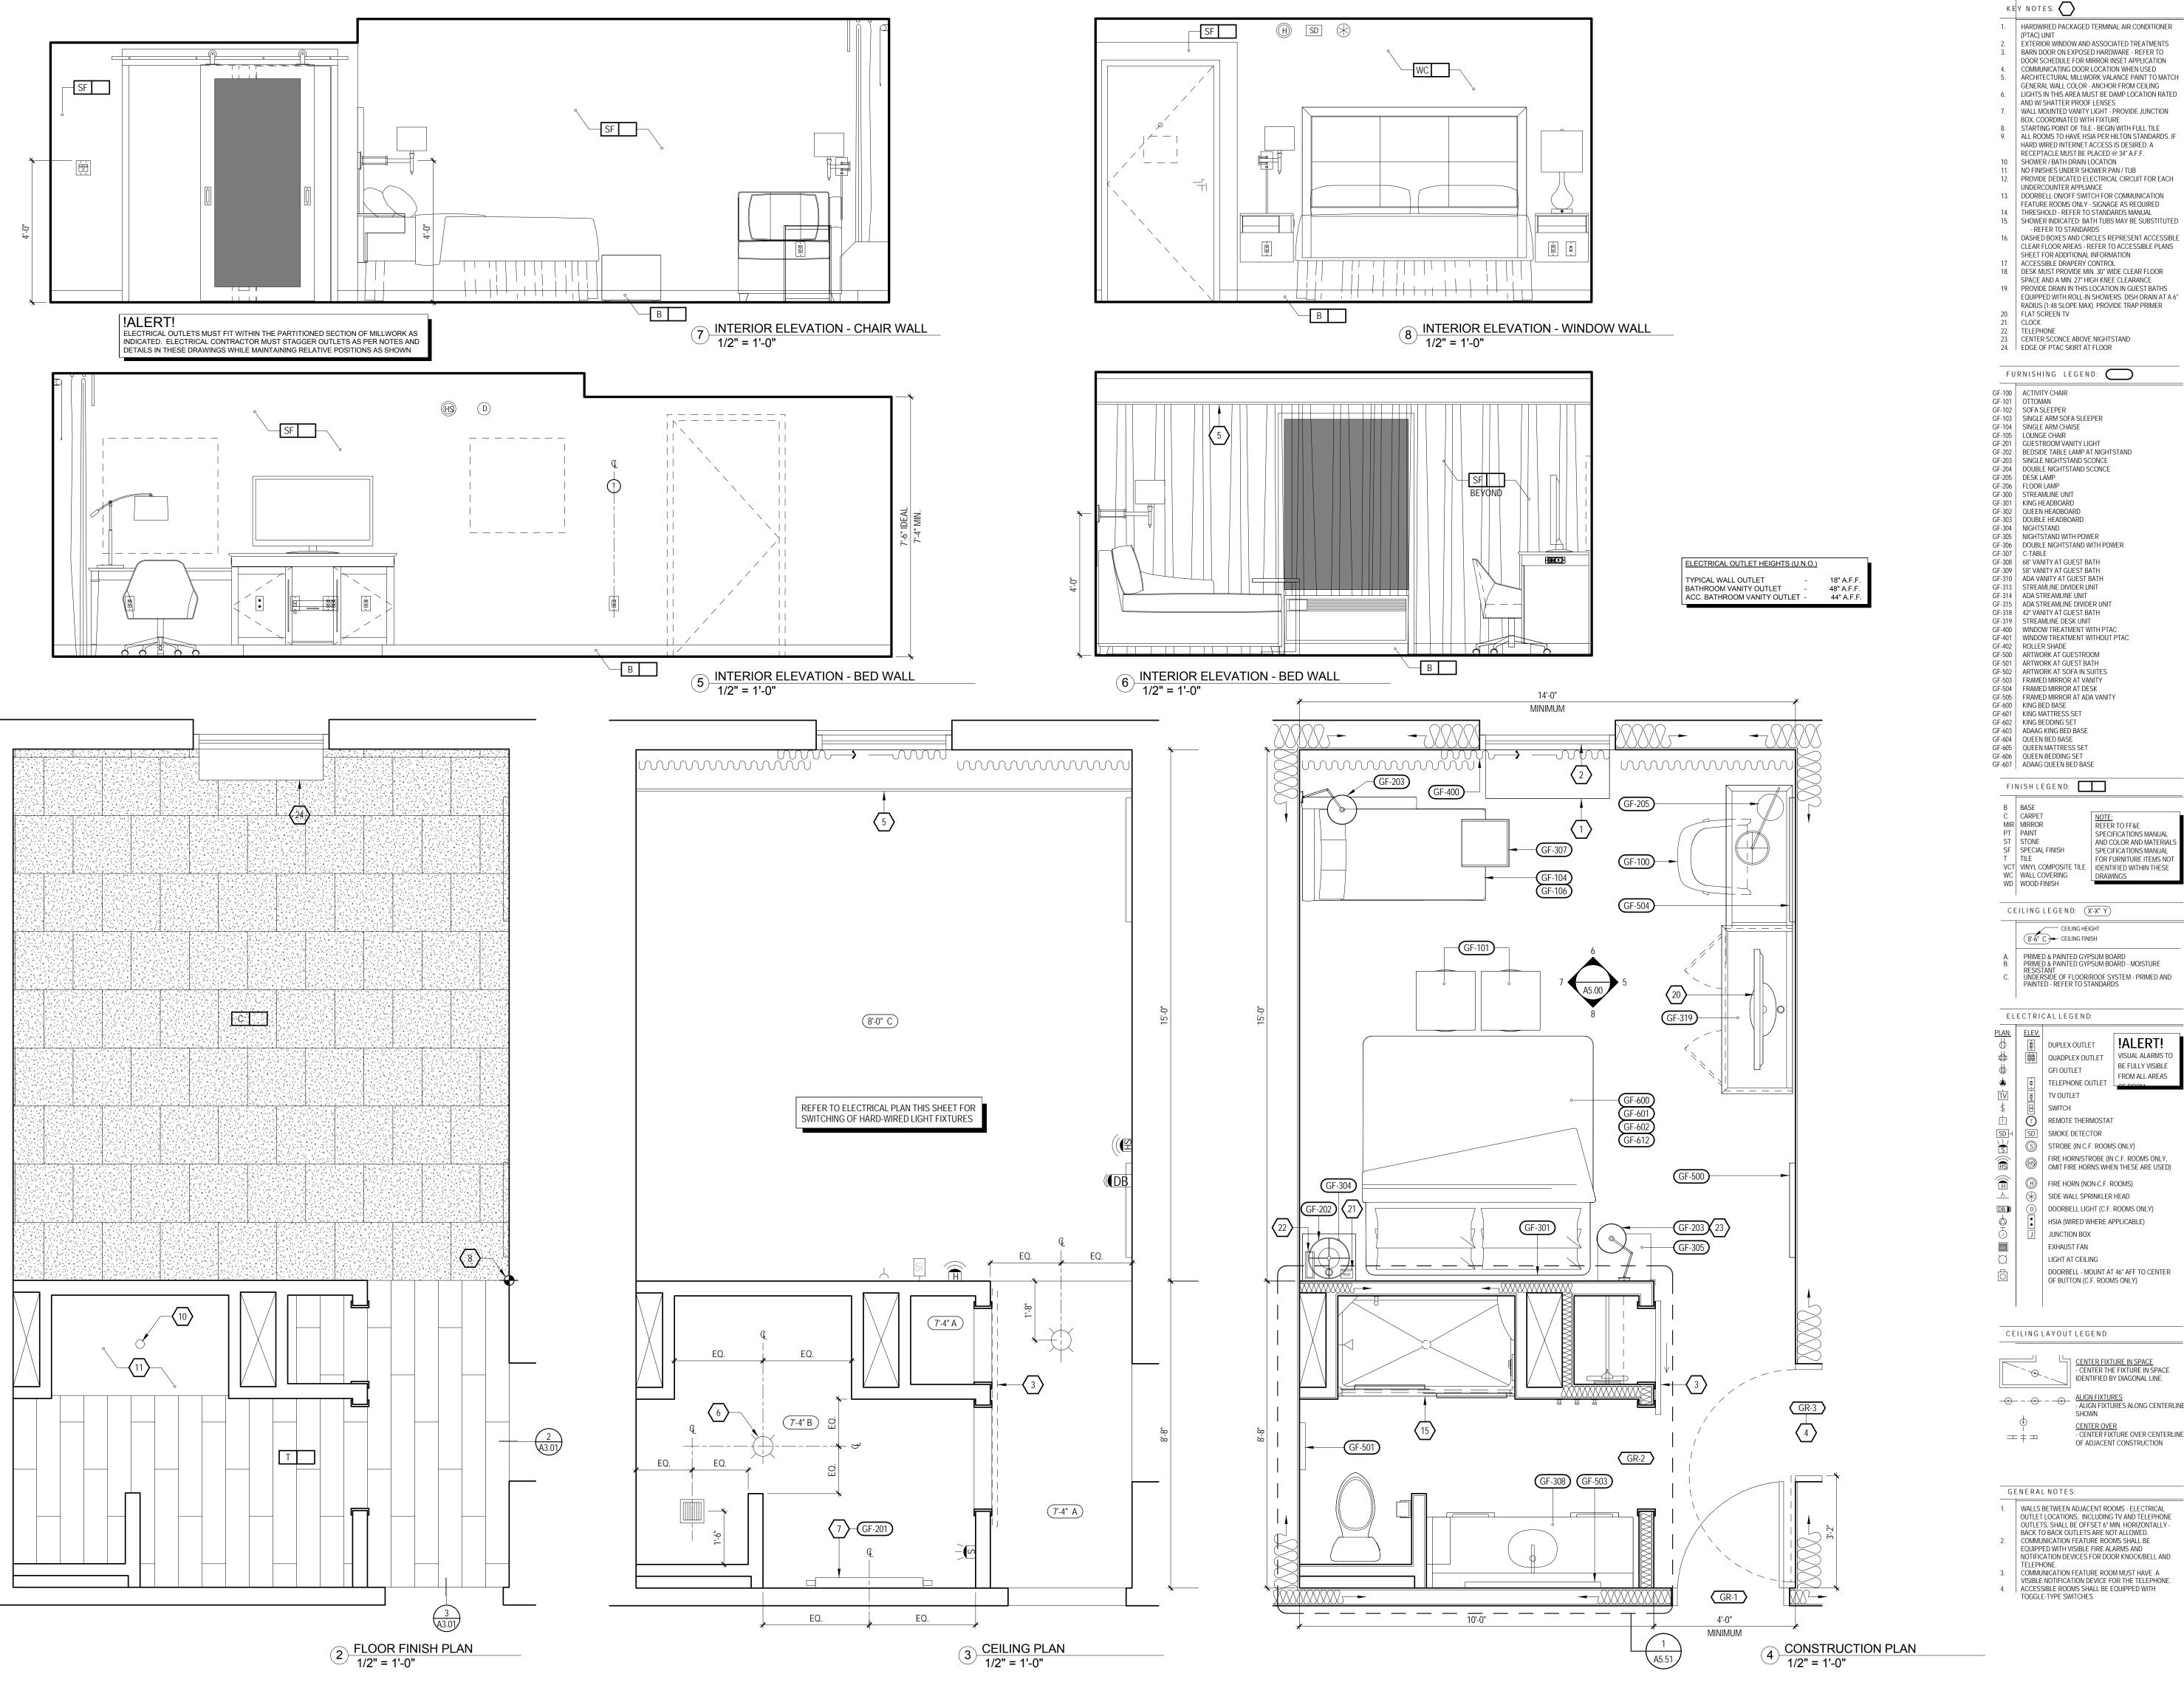

MISHRA ARCHITECTURE PLLC

ELECTRICAL LEGEND: !ALERT! DUPLEX OUTLET য় | QUADPLEX OUTLET | VISUAL ALARMS TO BE FULLY VISIBLE GFI OUTLET FROM ALL AREAS TELEPHONE OUTLET TV OUTLET SWITCH

T REMOTE THERMOSTAT SD | SMOKE DETECTOR STROBE (IN C.F. ROOMS ONLY) FIRE HORN/STROBE (IN C.F. ROOMS ONLY, OMIT FIRE HORNS WHEN THESE ARE USED)

H FIRE HORN (NON-C.F. ROOMS) SIDE WALL SPRINKLER HEAD DOORBELL LIGHT (C.F. ROOMS ONLY) HSIA (WIRED WHERE APPLICABLE) JUNCTION BOX EXHAUST FAN LIGHT AT CEILING DOORBELL - MOUNT AT 46" AFF TO CENTER **KEY PLAN** 

Southern Hospitality Services

Hampton Inn and Suites

5400 I-20 & Frontage Rd.

Monroe, LA 71201

CENTER FIXTURE IN SPACE
- CENTER THE FIXTURE IN SPACE IDENTIFIED BY DIAGONAL LINE.  $- \underbrace{\longleftrightarrow} - - \underbrace{\longleftrightarrow} - - \underbrace{\longleftrightarrow} - \underbrace{\text{ALIGN FIXTURES}}_{\text{- ALIGN FIXTURES ALONG CENTERLINE}}$ 

SHOWN CENTER OVER
- CENTER FIXTURE OVER CENTERLINE
OF ADJACENT CONSTRUCTION

Drawing Title **Enlarged King Plans** Elevations

 WALLS BETWEEN ADJACENT ROOMS - ELECTRICAL
 OUTLET LOCATIONS, INCLUDING TV AND TELEPHONE OUTLETS, SHALL BE OFFSET 6" MIN. HORIZONTALLY -BACK TO BACK OUTLETS ARE NOT ALLOWED. 2. COMMUNICATION FEATURE ROOMS SHALL BE EQUIPPED WITH VISIBLE FIRE ALARMS AND