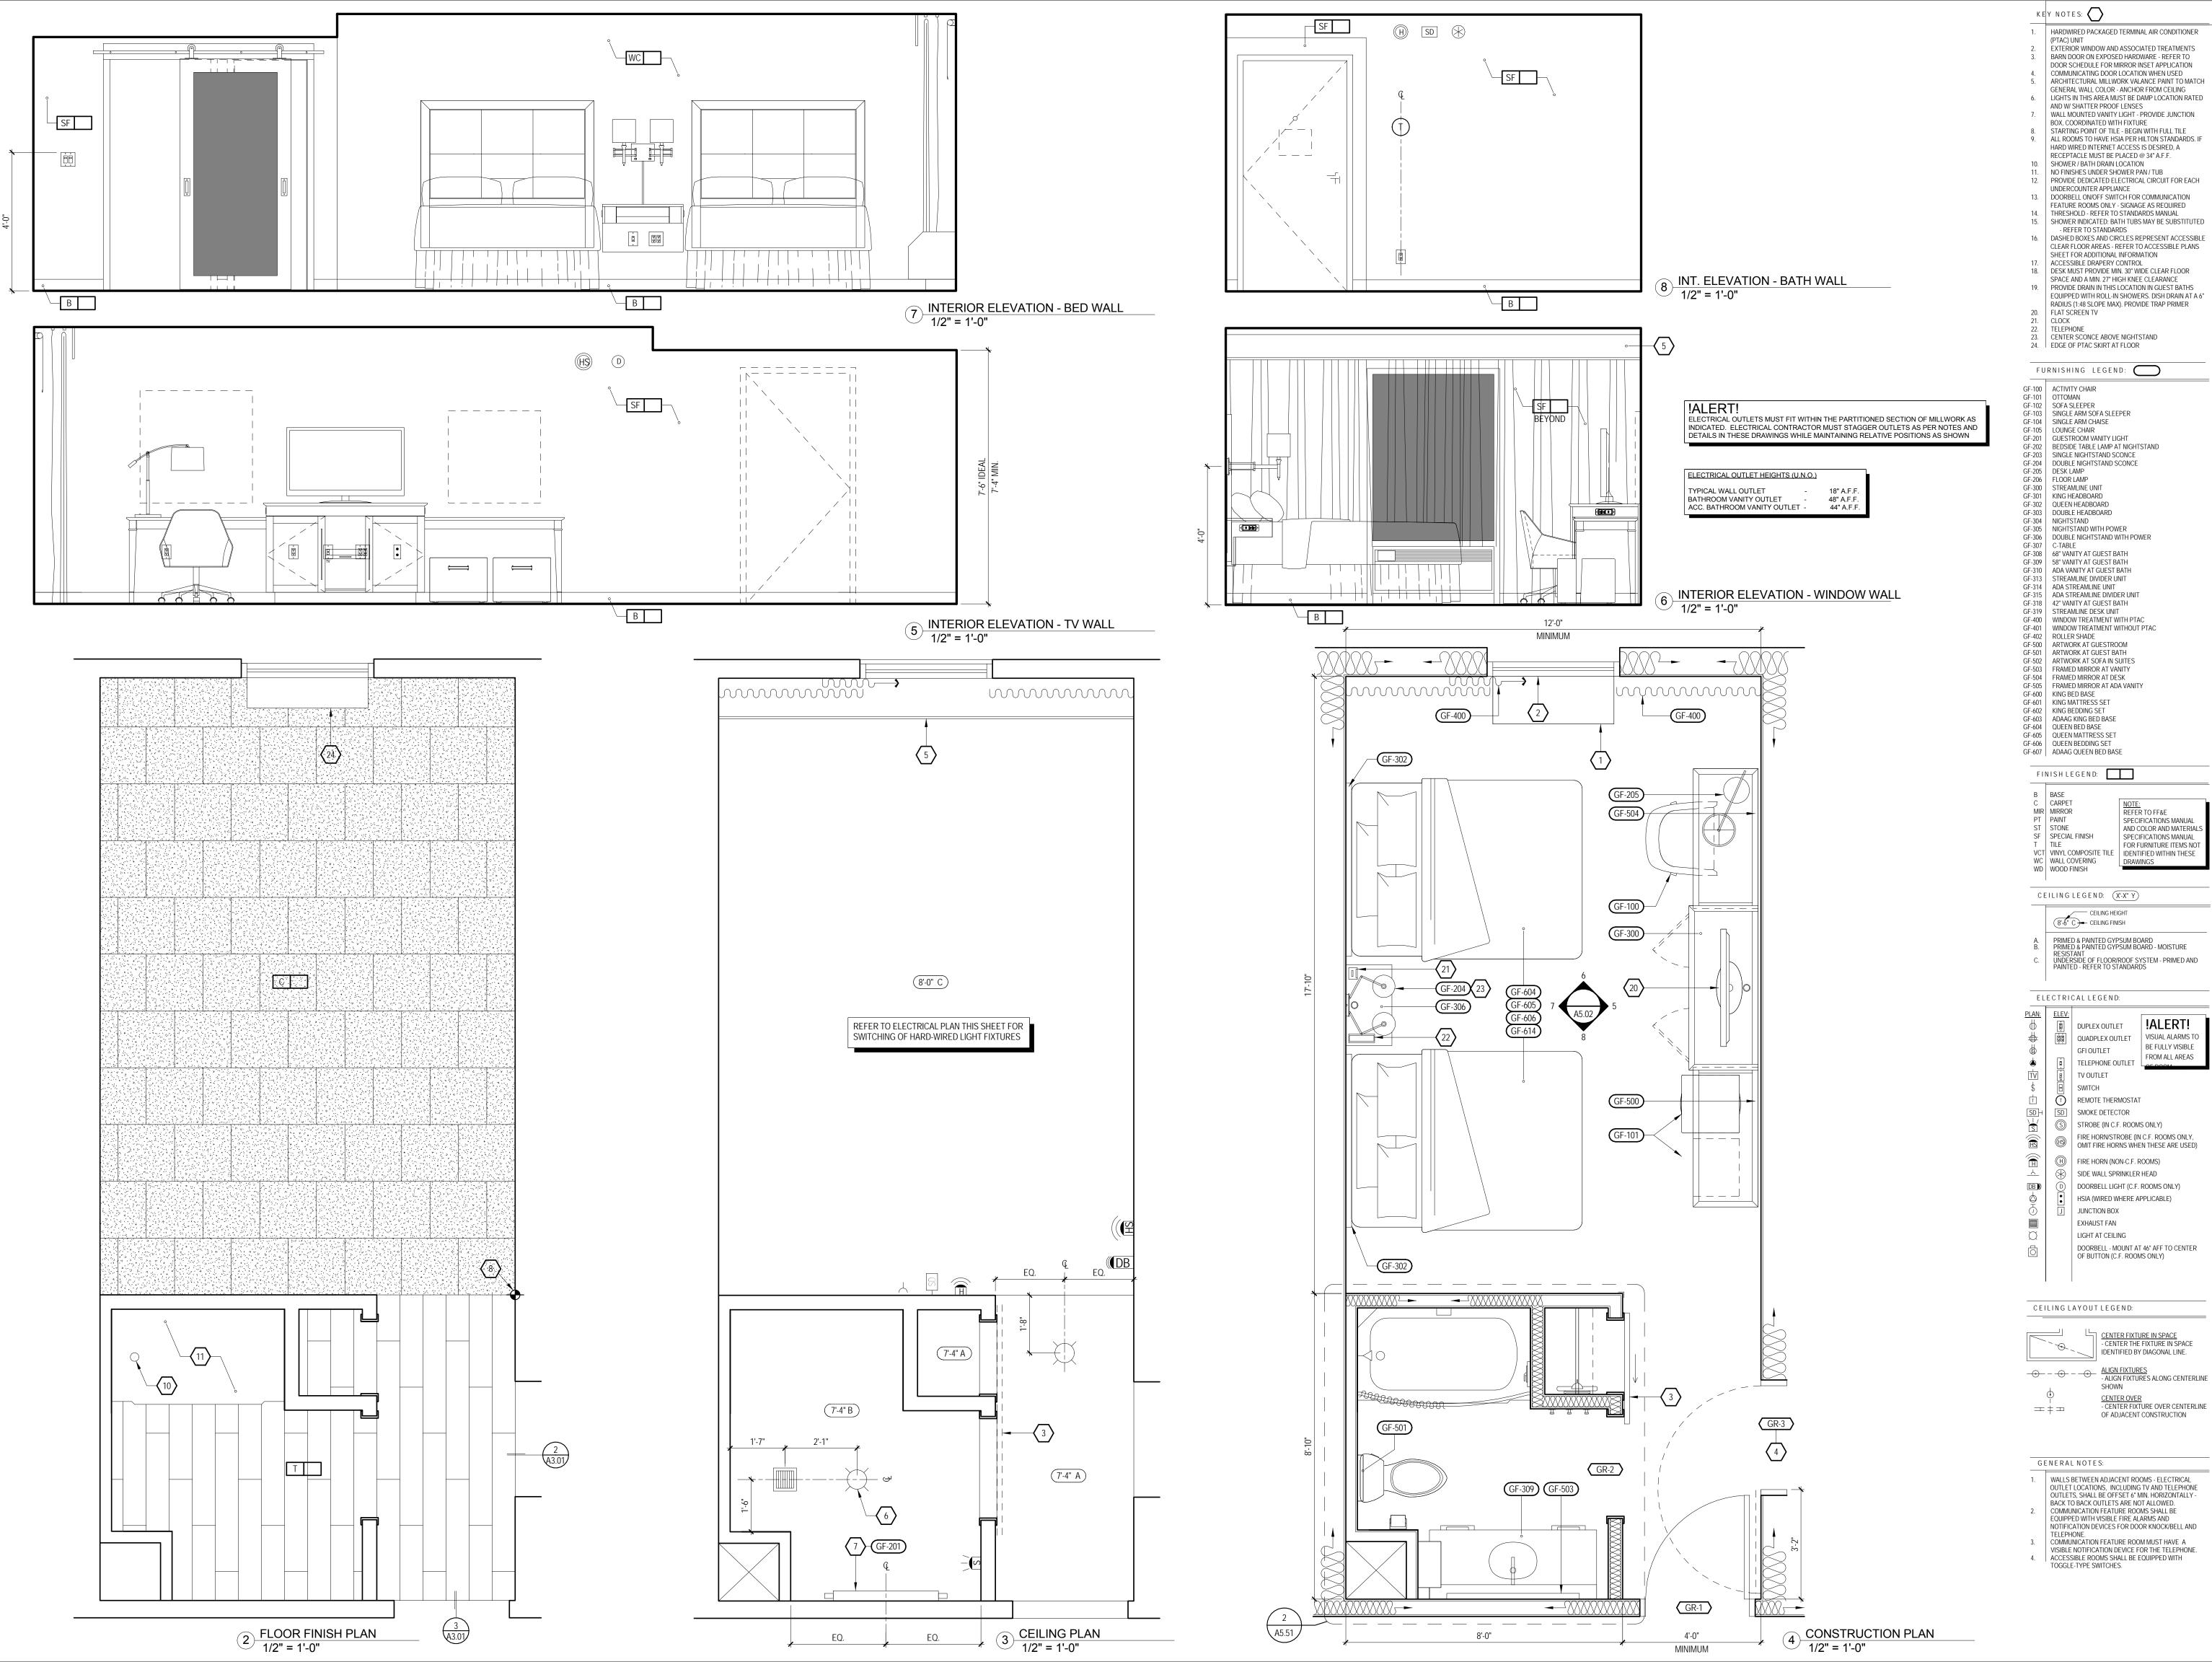

**KEY PLAN** 

Southern Hospitality Services

Hampton Inn and Suites

5400 I-20 & Frontage Rd.

Drawing Title

Monroe, LA 71201

Enlarged Double Queen Plans Elevations

Construction Documents