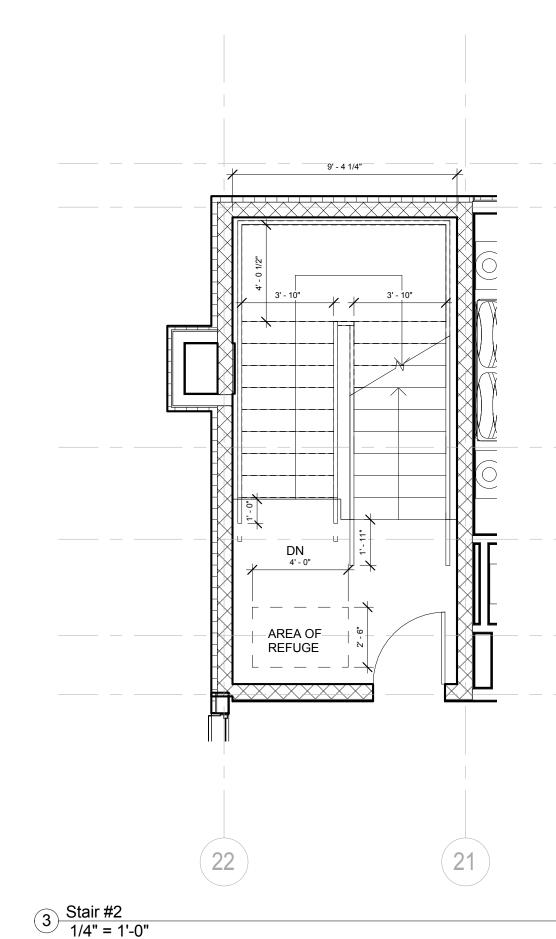

1 Stairs #1 1/4" = 1'-0"

6800 S Creek Rd, Charlotte, NC 28277 Ph:(704) 625-6554 Fax:(704) 919-5822 EMAIL:ashish@mishraarch.com WEB: www.mishraarch.com

<u>CIVIL:</u> David Lane Beaird & Associates, Inc. 105 Commercial Parkway West Monroe, LA 71294 Phone: (318) 388-3227