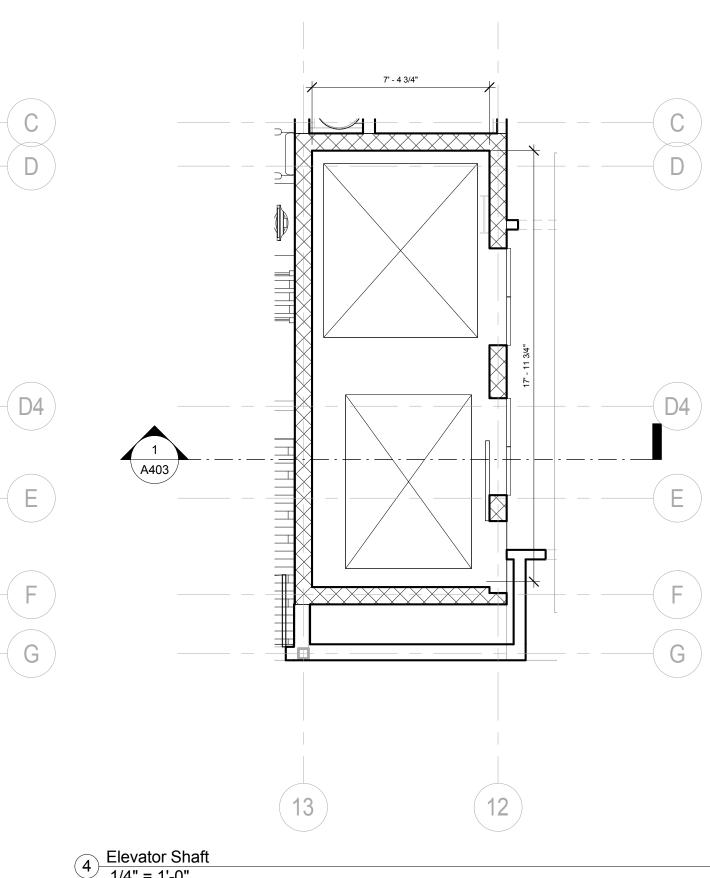

| ed by | Checker  |  |
|-------|----------|--|
| Sept. | 16, 2013 |  |

Released for PERMIT ONLY

4 Elevator Shaft 1/4" = 1'-0"