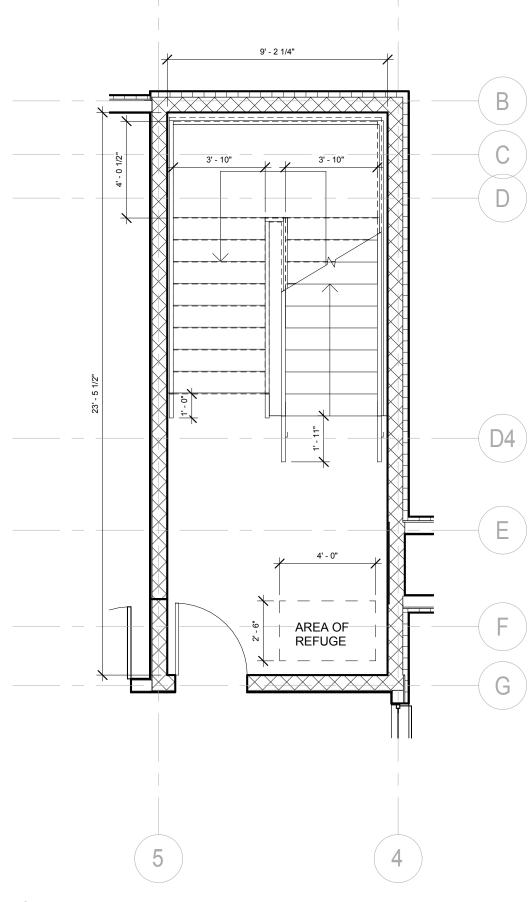

1 Stairs #1 1/4" = 1'-0"

6800 S Creek Rd, Charlotte, NC 28277 Ph:(704) 625-6554 Fax:(704) 919-5822 EMAIL:ashish@mishraarch.com WEB: www.mishraarch.com

<u>CIVIL:</u> David Lane Beaird & Associates, Inc. 105 Commercial Parkway West Monroe, LA 71294 Phone: (318) 388-3227