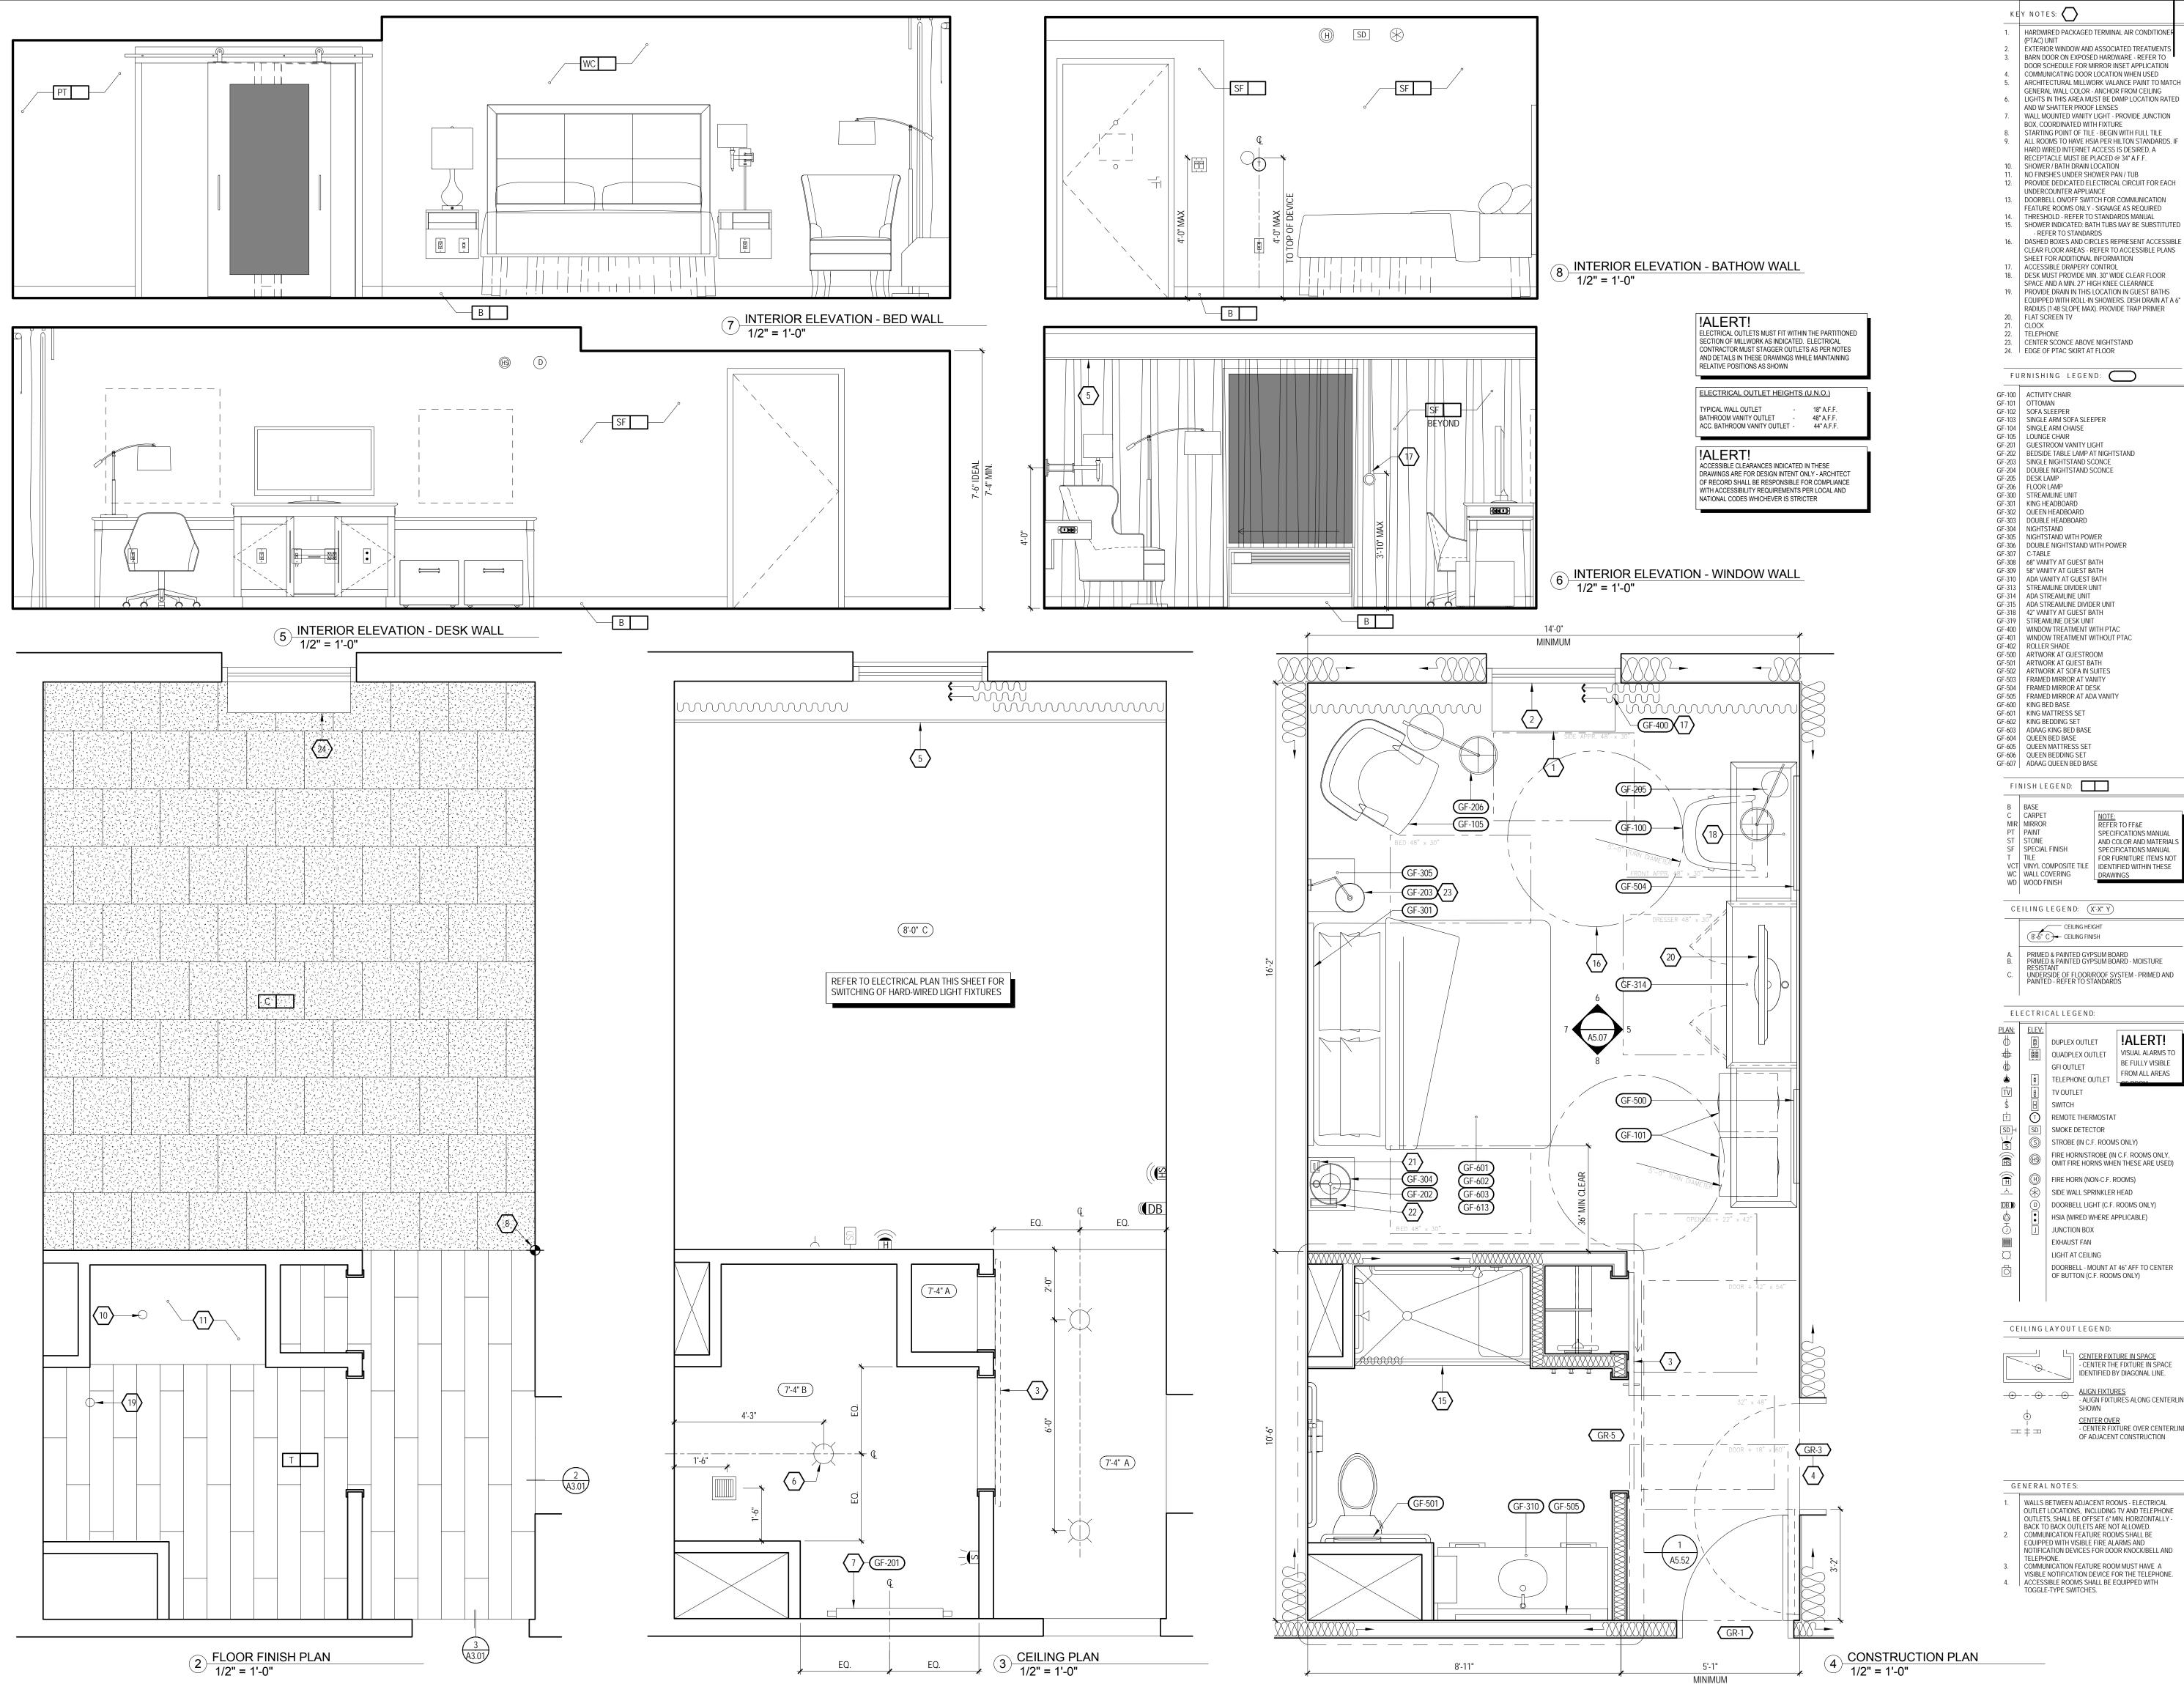

PRIMED & PAINTED GYPSUM BOARD
PRIMED & PAINTED GYPSUM BOARD - MOISTURE
RESISTANT
UNDERSIDE OF FLOOR/ROOF SYSTEM - PRIMED AND
PAINTED - REFER TO STANDARDS

!ALERT! BE FULLY VISIBLE FROM ALL AREAS

DUPLEX OUTLET TELEPHONE OUTLET

QUADPLEX OUTLET VISUAL ALARMS TO

T REMOTE THERMOSTAT SD | SMOKE DETECTOR S STROBE (IN C.F. ROOMS ONLY)

FIRE HORN/STROBE (IN C.F. ROOMS ONLY, OMIT FIRE HORNS WHEN THESE ARE USED) H) FIRE HORN (NON-C.F. ROOMS) SIDE WALL SPRINKLER HEAD DOORBELL LIGHT (C.F. ROOMS ONLY) HSIA (WIRED WHERE APPLICABLE) JUNCTION BOX

**KEY PLAN** 

Southern Hospitality Services

Hampton Inn and Suites

CENTER FIXTURE IN SPACE
- CENTER THE FIXTURE IN SPACE
IDENTIFIED BY DIAGONAL LINE.

SHOWN

CENTER OVER
- CENTER FIXTURE OVER CENTERLINE OF ADJACENT CONSTRUCTION

Drawing Title Enlarged Acc. King Plans Elevations

Monroe, LA 71201

5400 I-20 & Frontage Rd.

 WALLS BETWEEN ADJACENT ROOMS - ELECTRICAL OUTLET LOCATIONS, INCLUDING TV AND TELEPHONE OUTLETS, SHALL BE OFFSET 6" MIN. HORIZONTALLY -BACK TO BACK OUTLETS ARE NOT ALLOWED.
2. COMMUNICATION FEATURE ROOMS SHALL BE