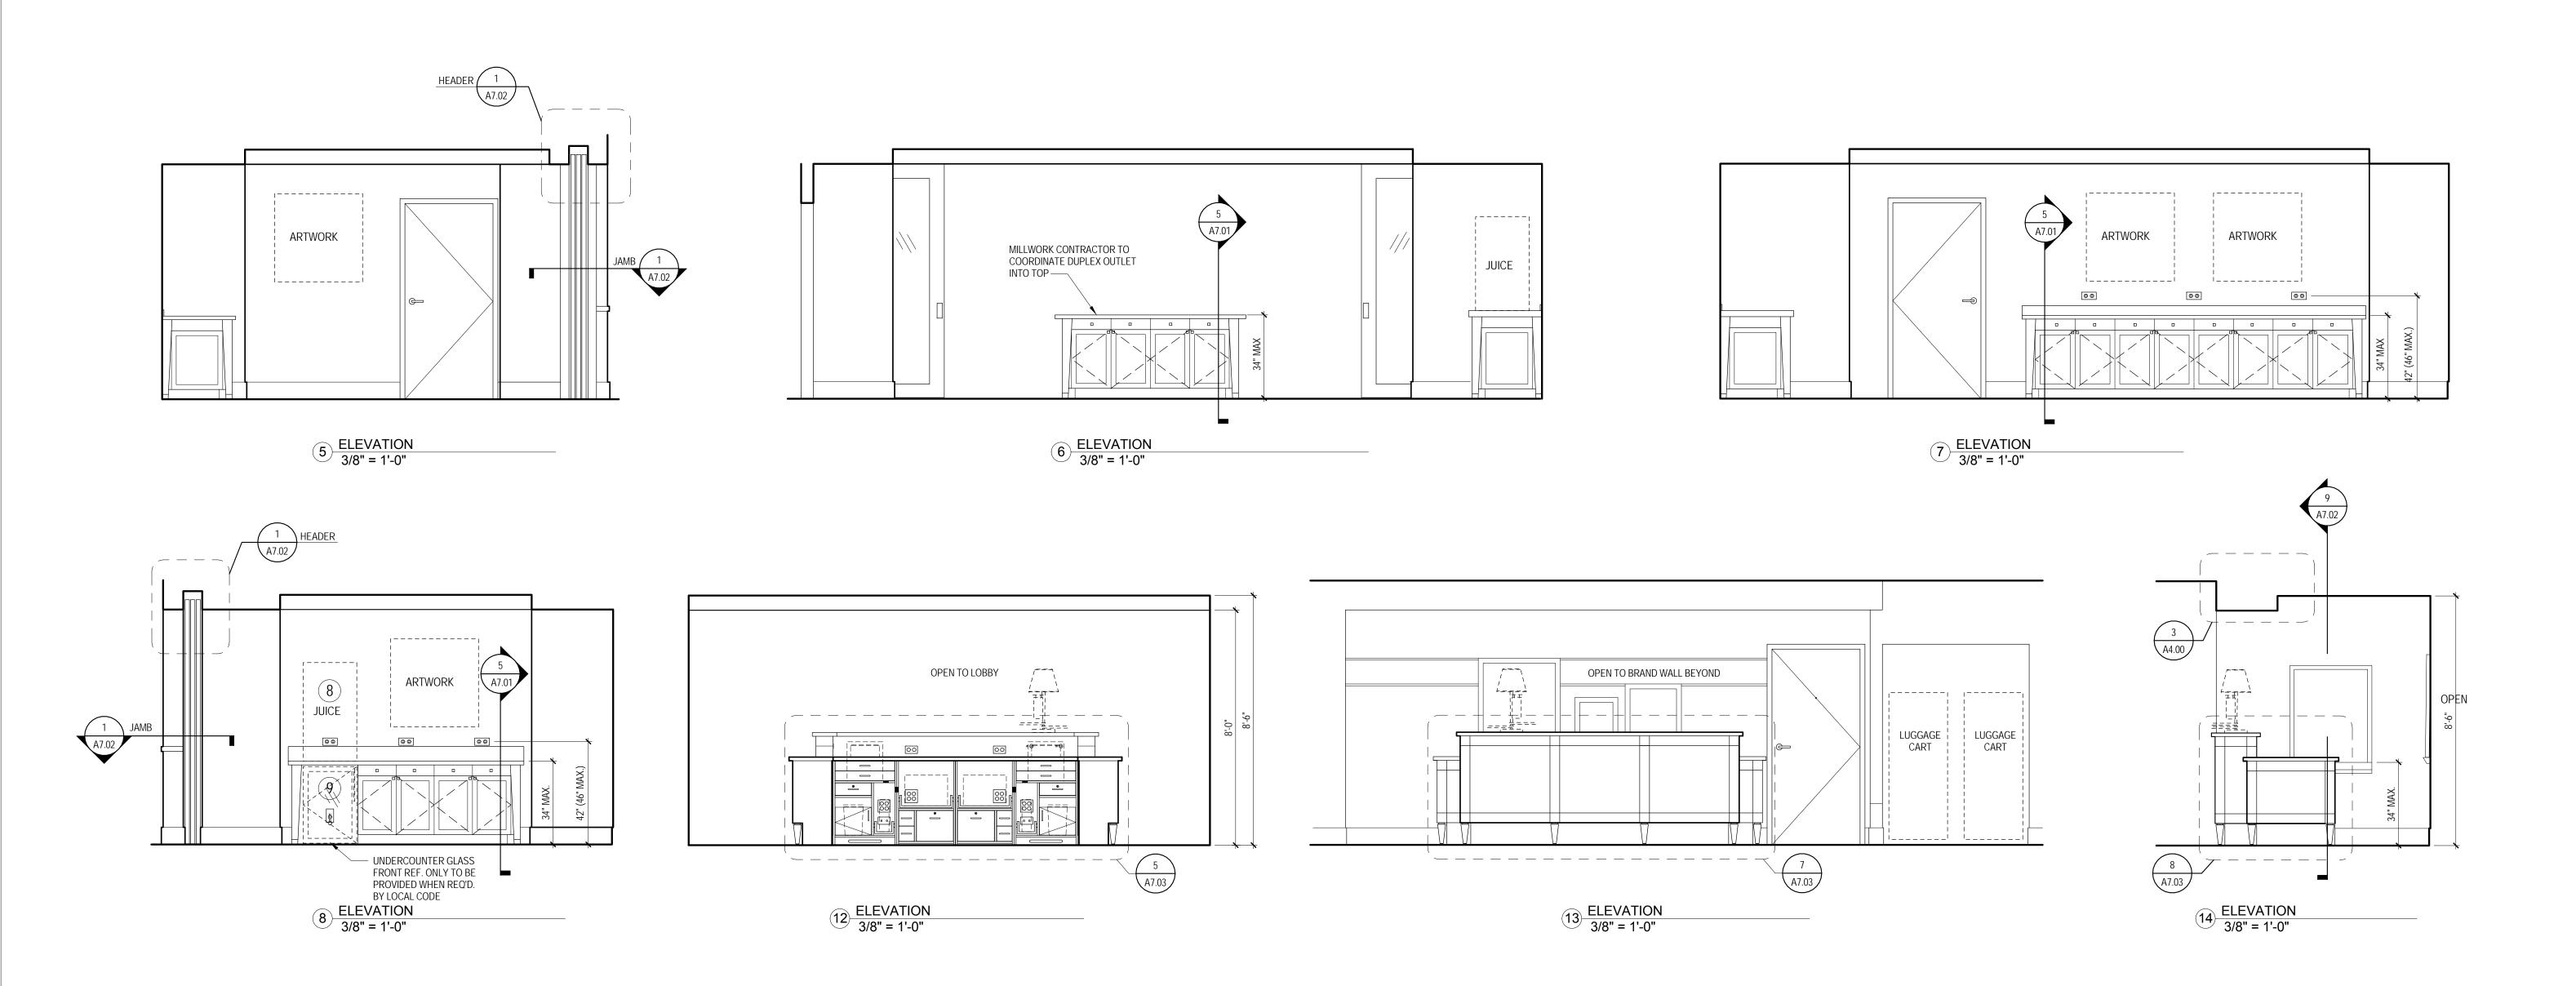

## **KEY PLAN**

Southern Hospitality Services

Hampton Inn and Suites

5400 I-20 & Frontage Rd. Monroe, LA 71201

Drawing Title Interior Elevations

Construction Documents

Project No. 12-111 Prepared by Author Checked by Checker Date Sept. 16, 2013