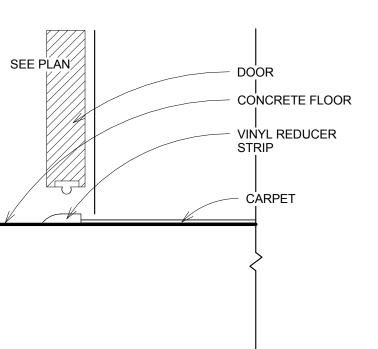

6 Transition Carpet to Carpet S6 3" = 1'-0"

3 Transition Concrete to VCT/Tile S3 3" = 1'-0"

– ZINC. DIVIDER STRIP, ALIGN W/ C.L. OF DOOR ALIGN // - PAVERS —1/4" A A A A

DOOR

CONC. FLOOR

SEE PLAN

7 Transition Concrete to Pavers S7 3" = 1'-0"