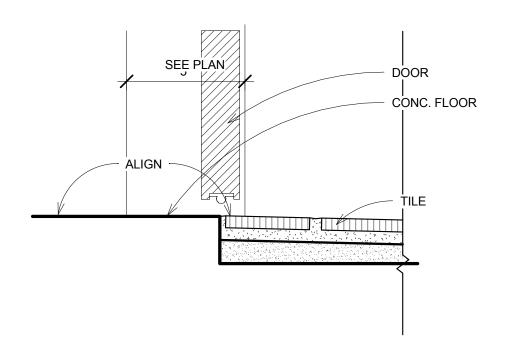

6 Transition Carpet to Carpet S6 3" = 1'-0"

3 Transition Concrete to VCT/Tile S3 3" = 1'-0"

– ZINC. DIVIDER STRIP, ALIGN W/ C.L. OF DOOR ALIGN // - PAVERS —1/4" A A A A

DOOR

CONC. FLOOR

SEE PLAN

7 Transition Concrete to Pavers S7 3" = 1'-0"