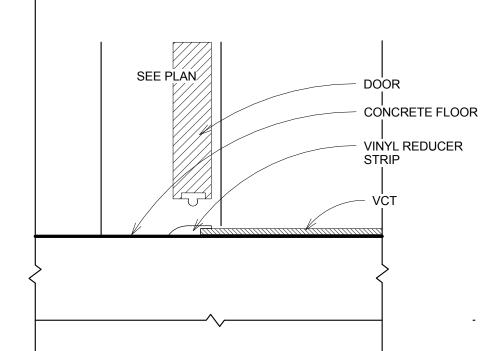

6 Transition Carpet to Carpet S6 3" = 1'-0"

3 Transition Concrete to VCT/Tile S3 3" = 1'-0"

– ZINC. DIVIDER STRIP, ALIGN W/ C.L. OF DOOR ALIGN // - PAVERS —1/4" A A A A

DOOR

CONC. FLOOR

SEE PLAN

7 Transition Concrete to Pavers S7 3" = 1'-0"