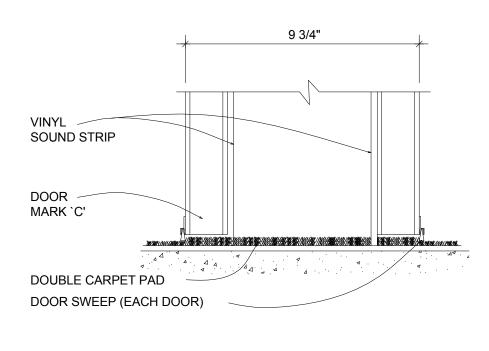

6 Transition Carpet to Carpet S6 3" = 1'-0"

3 Transition Concrete to VCT/Tile S3 3" = 1'-0"

– ZINC. DIVIDER STRIP, ALIGN W/ C.L. OF DOOR ALIGN // - PAVERS —1/4" A A A A

DOOR

CONC. FLOOR

SEE PLAN

7 Transition Concrete to Pavers S7 3" = 1'-0"