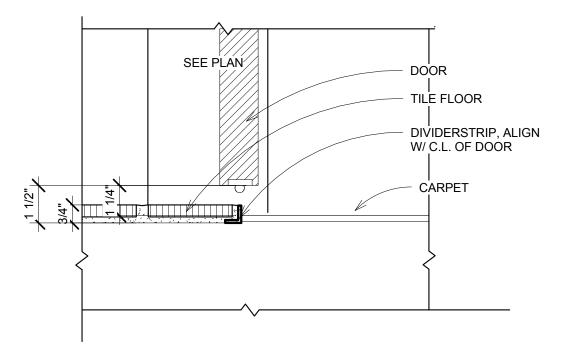

A704

4 Transition Carpet to Tile S4 3" = 1'-0"

8 Transition Concrete to Concrete S8 3" = 1'-0"

Sheet No.