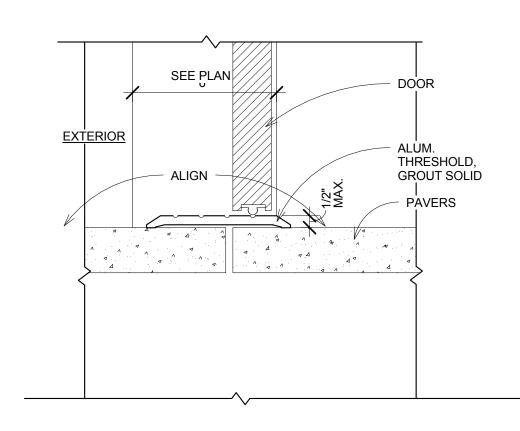

6 Transition Carpet to Carpet S6 3" = 1'-0"

3 Transition Concrete to VCT/Tile S3 3" = 1'-0"

– ZINC. DIVIDER STRIP, ALIGN W/ C.L. OF DOOR ALIGN // - PAVERS —1/4" A A A A

DOOR

CONC. FLOOR

SEE PLAN

7 Transition Concrete to Pavers S7 3" = 1'-0"