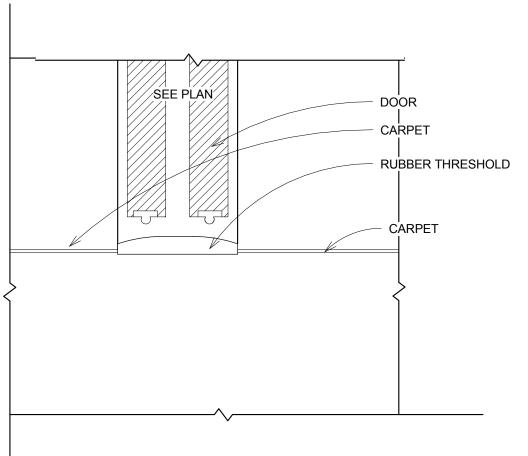

6 Transition Carpet to Carpet S6 3" = 1'-0"

3 Transition Concrete to VCT/Tile S3 3" = 1'-0"

– ZINC. DIVIDER STRIP, ALIGN W/ C.L. OF DOOR ALIGN // - PAVERS —1/4" A A A A

DOOR

CONC. FLOOR

SEE PLAN

7 Transition Concrete to Pavers S7 3" = 1'-0"