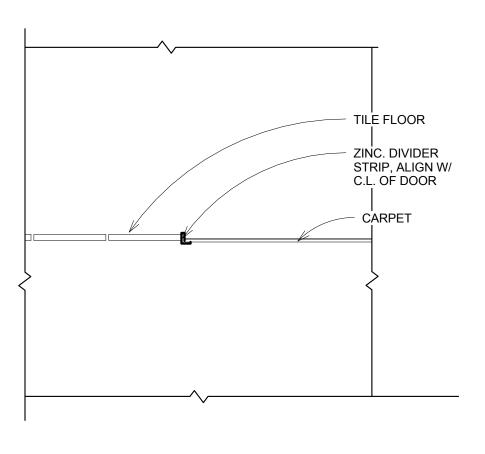

6 Transition Carpet to Carpet S6 3" = 1'-0"

3 Transition Concrete to VCT/Tile S3 3" = 1'-0"

– ZINC. DIVIDER STRIP, ALIGN W/ C.L. OF DOOR ALIGN // - PAVERS —1/4" A A A A

DOOR

CONC. FLOOR

SEE PLAN

7 Transition Concrete to Pavers S7 3" = 1'-0"