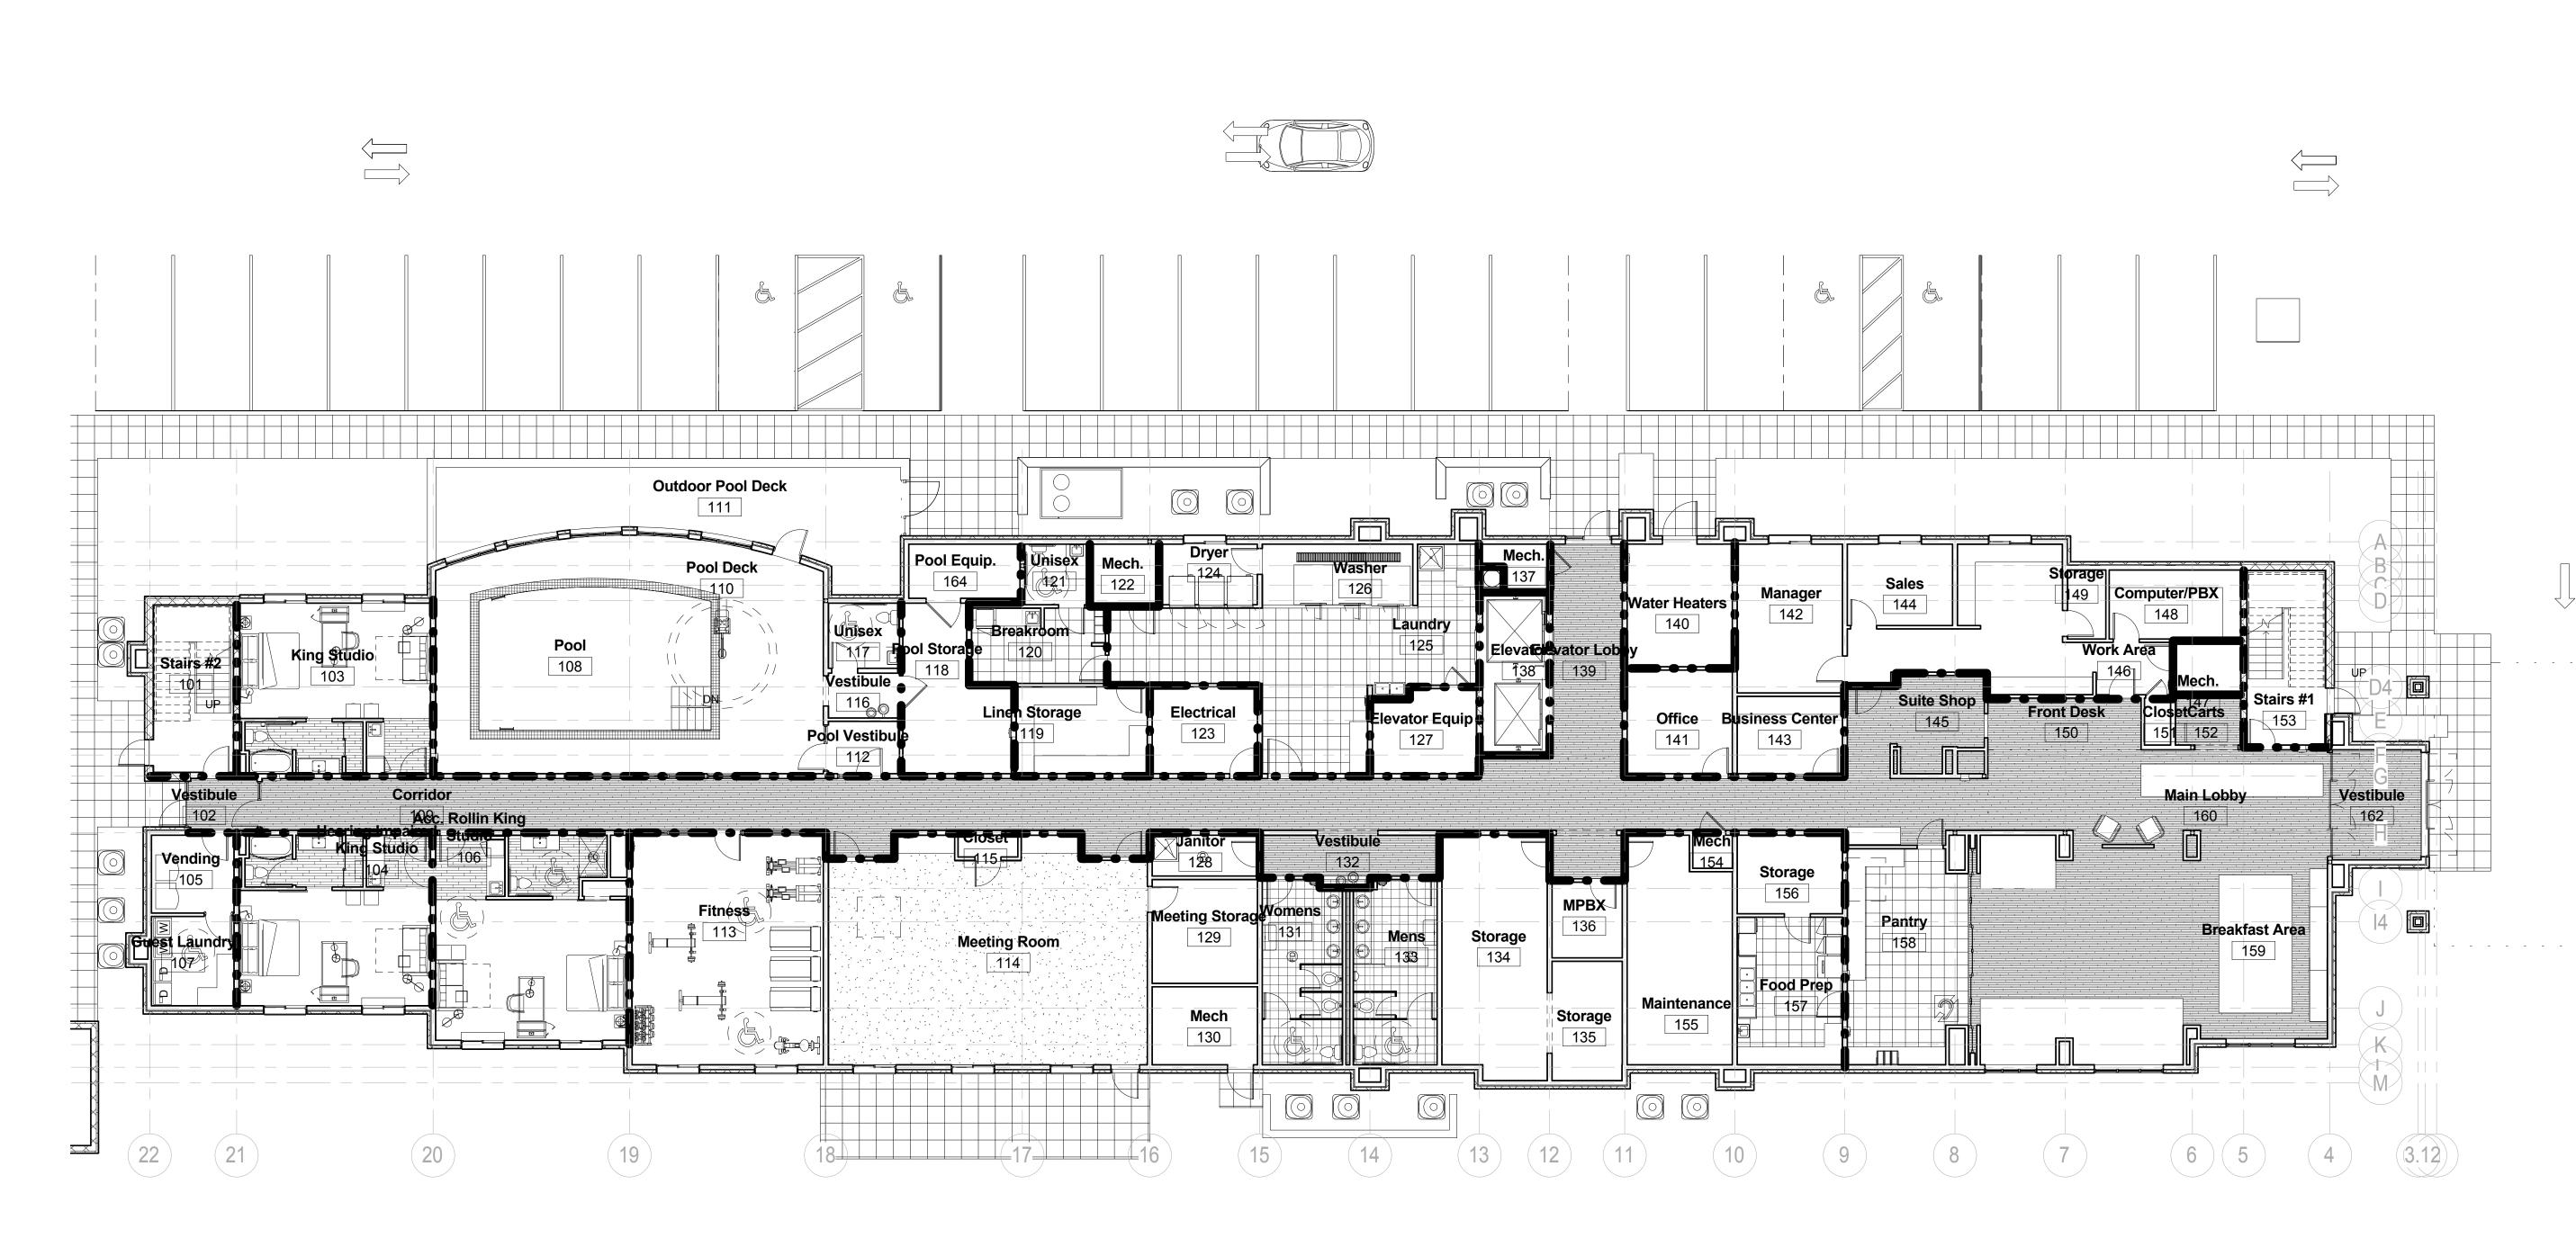

## **KEY PLAN**

Southern Hospitality Services

Hampton Inn and Suites

5400 I-20 & Frontage Rd. Monroe, LA 71201

Drawing Title

Firewall Plan 1st Floor

Construction Documents

Project No. 12-111 Prepared by Author Checked by Checker

## FIRE WALL LEGEND

INDICATES ONE HOUR FIRE RATED WALL CONSTRUCTION AS PER UL STANDARDS INDICATES TWO HOUR FIRE RATED WALL CONSTRUCTION AS PER UL STANDARDS

1. ALL FIRE-RATED WALLS TO EXTEND TO STRUCTURE ABOVE AS PER FIRECODE.

2. ALL OPENINGS NEED TO MEET REQUIREMENTS.

3. STAIRWELLS, ELEVATOR SHAFTS, MECHANICAL & WATER HEATER ROOMS, FLOOR TO FLOOR CHASE TO BE 2-HOUR RATED CONSTRUCTION.

Storage Room 163