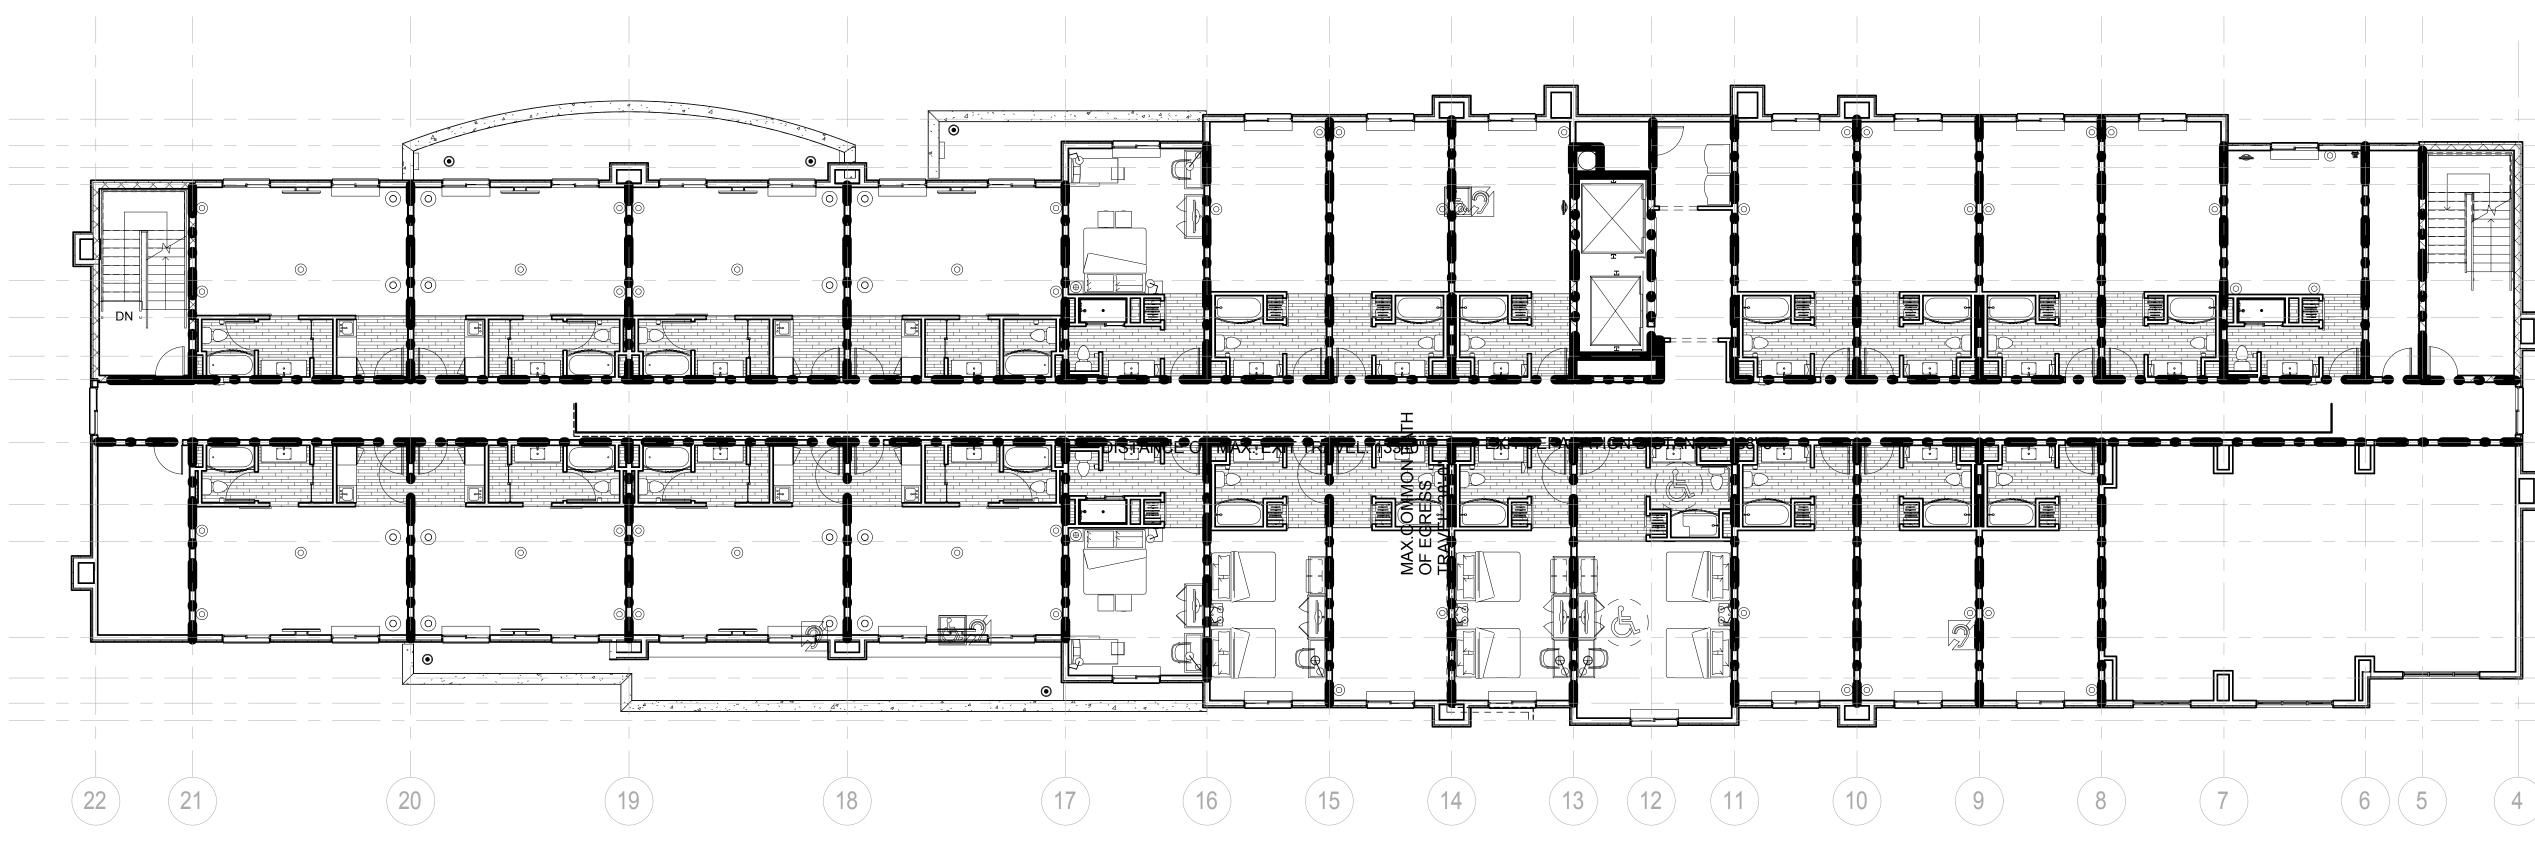

1 Firewall Level 2 1" = 10'-0"

FIRE WALL LEGEND INDICATES ONE HOUR FIRE RATED WALL CONSTRUCTION AS PER UL STANDARDS 

(6)(5)

NOTE:

6800 S Creek Rd, Charlotte, NC 28277 Ph:(704) 625-6554 Fax:(704) 919-5822 EMAIL:ashish@mishraarch.com WEB: www.mishraarch.com

## Sheet No.

Author

A802

D4  $\odot$  $\odot$ ╏┢╧╝

(3.12)

(4)

INDICATES TWO HOUR FIRE RATED WALL CONSTRUCTION AS PER UL STANDARDS 

1. ALL FIRE-RATED WALLS TO EXTEND TO STRUCTURE ABOVE AS PER FIRECODE.

ALL OPENINGS NEED TO MEET REQUIREMENTS.
STAIRWELLS, ELEVATOR SHAFTS, MECHANICAL & WATER HEATER ROOMS, FLOOR TO FLOOR CHASE TO BE 2-HOUR RATED CONSTRUCTION.

Released for PERMIT ONLY