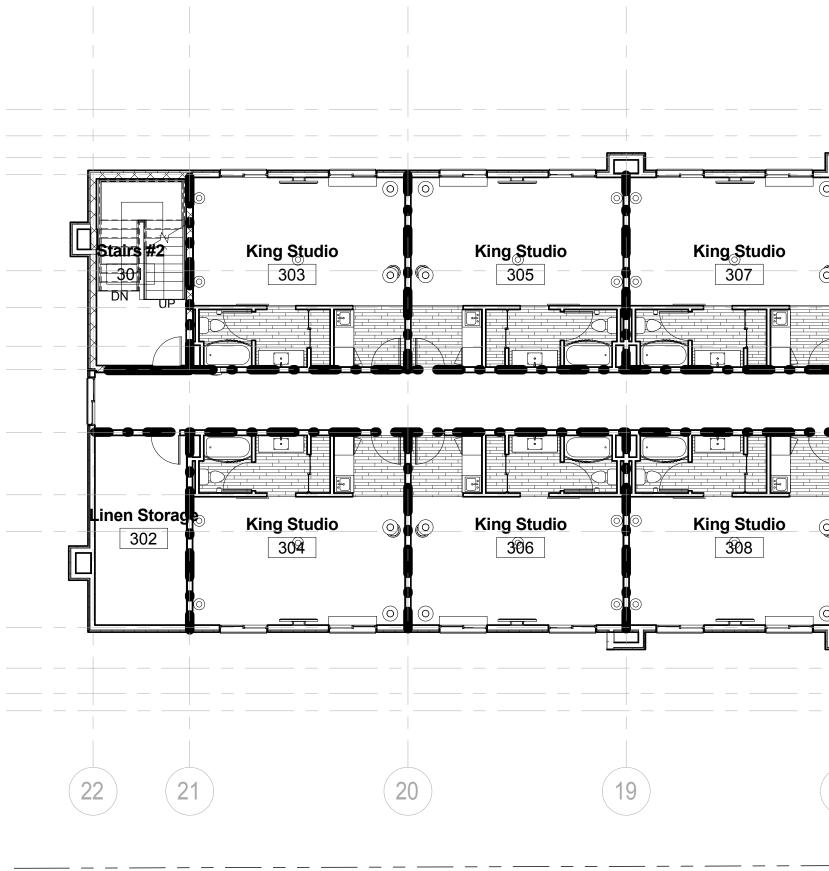

1 Firewall Level 3 1" = 10'-0"

| <ul> <li>King Studio</li> <li>309</li> </ul> | Hearing Impaired<br>King<br>311 | ©<br>Double Queen<br>313 | Double Queen<br>315 | Double Queen | Chute Robm<br>Active 331<br>Vendi<br>334<br>Sector<br>Corridor | Double Queen<br>Lobry 321 | Double Queeri Doubl<br>323  |
|----------------------------------------------|---------------------------------|--------------------------|---------------------|--------------|----------------------------------------------------------------|---------------------------|-----------------------------|
| <ul> <li>King Studio</li> <li>310</li> </ul> | 312                             | Double Queen             | 316                 | Double Queen | 333<br>Accessible Dou<br>Queen<br>320<br>3 12                  | Double Queen              | Double Queer Doubl<br>324 3 |

# Sheet No. A803

<del>\_</del> \_ earing Impaire King 329 327 Storage **Stairs #1** 337<sup>UP</sup> 338 ( D4 • King 332 328 330 (3.12) 7 6

INDICATES ONE HOUR FIRE RATED WALL CONSTRUCTION AS PER UL STANDARDS

INDICATES TWO HOUR FIRE RATED WALL CONSTRUCTION AS PER UL STANDARDS

NOTE: 1. ALL FIRE-RATED WALLS TO EXTEND TO STRUCTURE ABOVE AS PER FIRECODE.

ALL OPENINGS NEED TO MEET REQUIREMENTS.
 STAIRWELLS, ELEVATOR SHAFTS, MECHANICAL & WATER HEATER ROOMS, FLOOR TO FLOOR CHASE TO BE 2-HOUR RATED CONSTRUCTION.