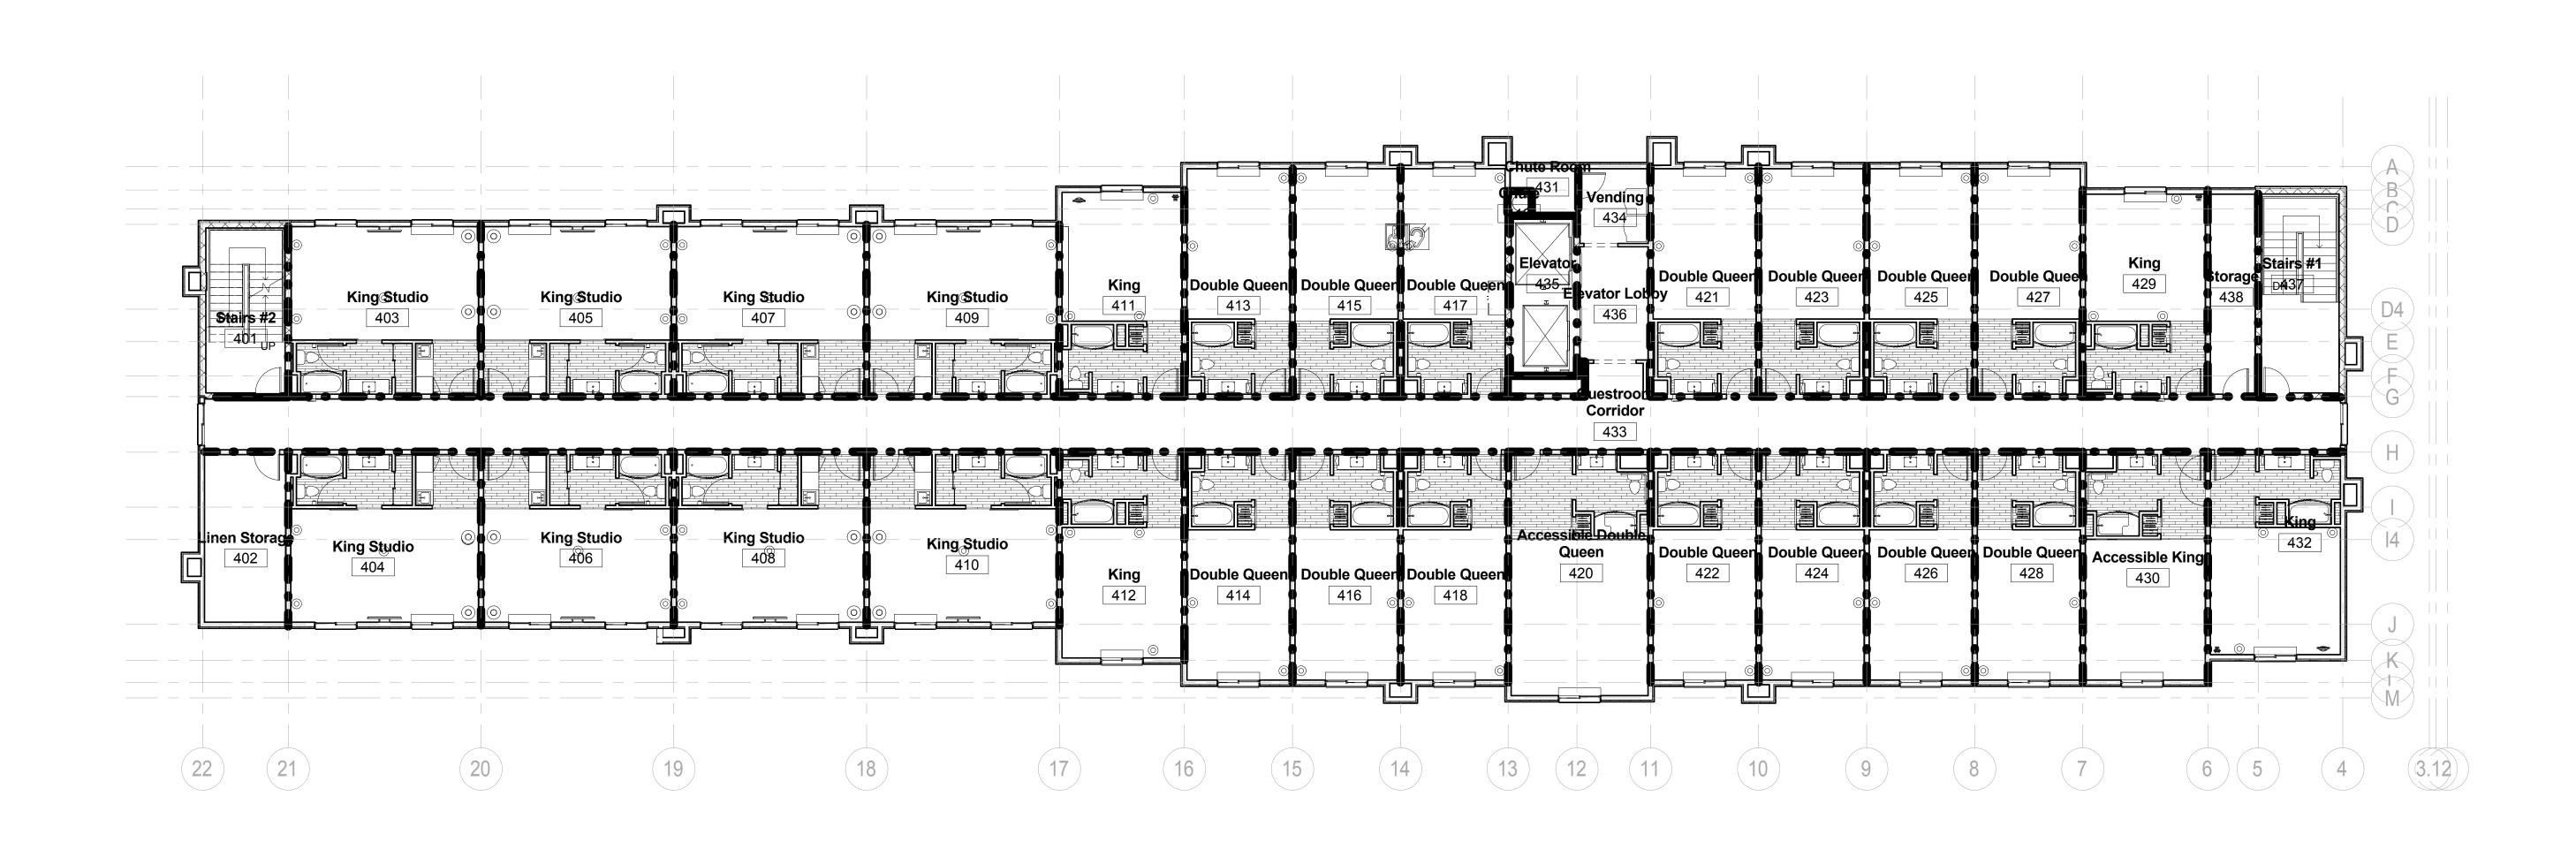

## KEY PLAN

Southern Hospitality Services

Hampton Inn and Suites

5400 I-20 & Frontage Rd. Monroe, LA 71201

Drawing Title
Firewall Plan 4th Floor

Phase
Construction Documents

Project No. 12-111

Prepared by Author

Checked by Checker

Date Sept. 16, 2013

Sept. 16, 2

Released for PERMIT ONLY

FIRE WALL LEGEND

INDICATES ONE HOUR FIRE RATED WALL CONSTRUCTION AS PER UL STANDARDS

INDICATES TWO HOUR FIRE RATED WALL CONSTRUCTION AS PER UL STANDARDS

NOTE:

1. ALL FIRE-RATED WALLS TO EXTEND TO STRUCTURE ABOVE AS PER FIRECODE.

ALL FIRE-RATED WALLS TO EXTEND TO STRUCTURE ABOVE AS PER FIRECODE.
 ALL OPENINGS NEED TO MEET REQUIREMENTS.
 STAIRWELLS, ELEVATOR SHAFTS, MECHANICAL & WATER HEATER ROOMS, FLOOR TO FLOOR CHASE TO BE 2-HOUR RATED CONSTRUCTION.