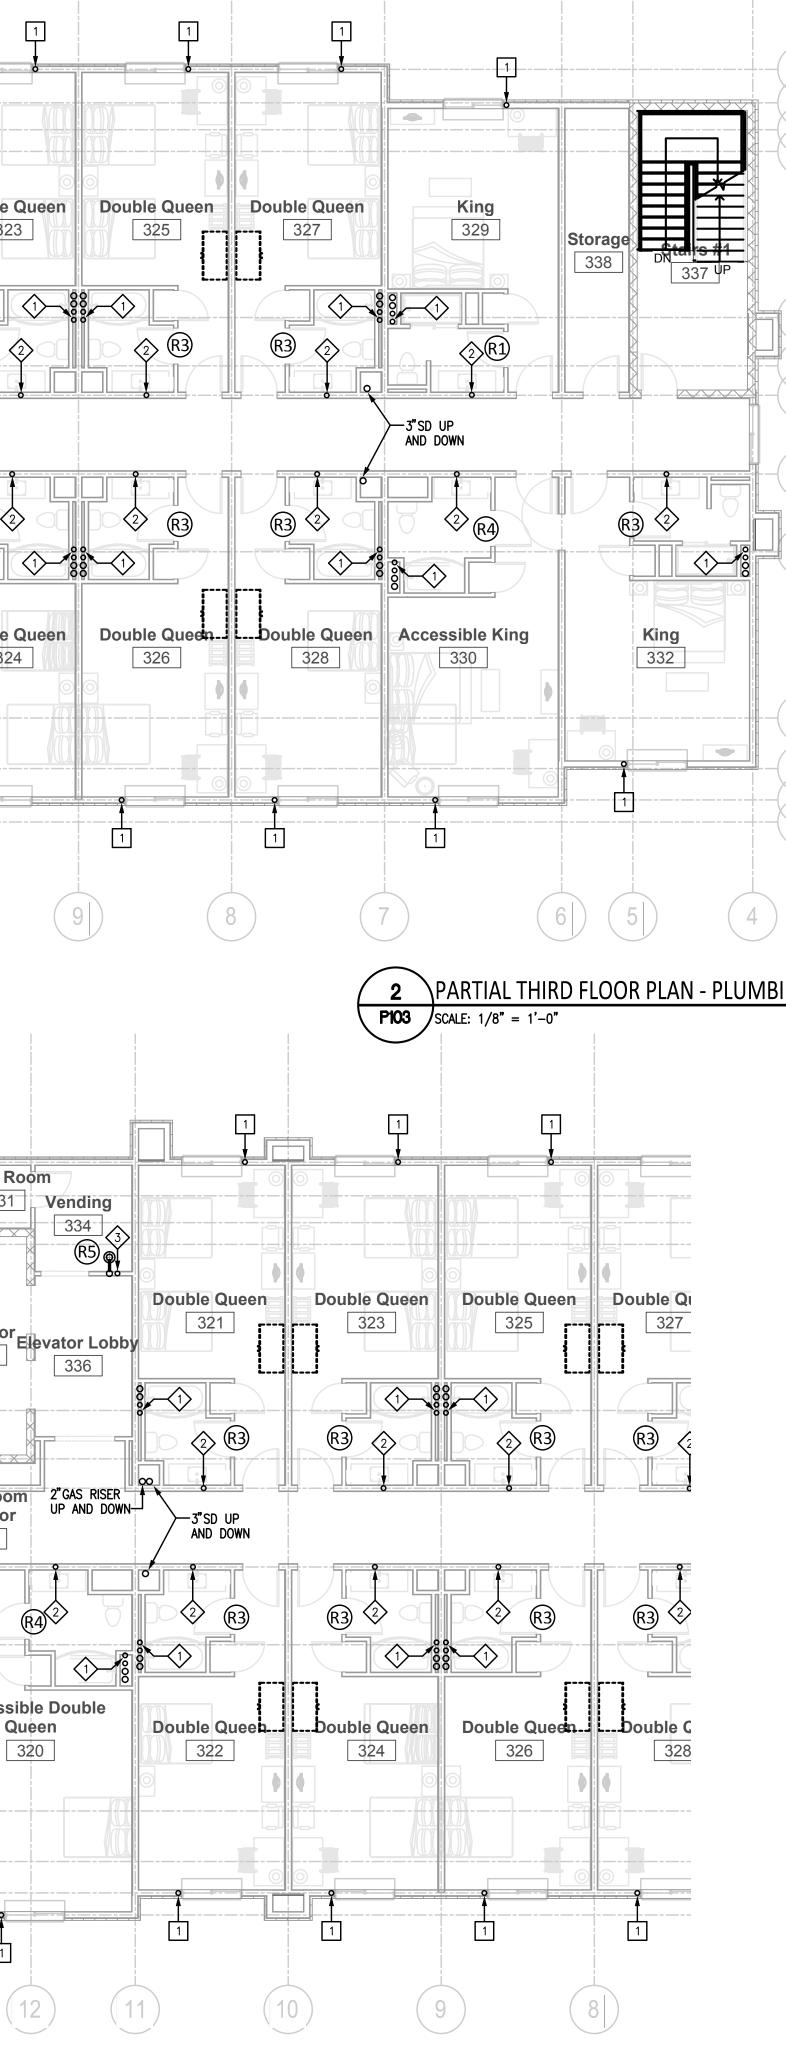

| <image/> <section-header><text><text><text></text></text></text></section-header>                                                                                                 |                        |
|-----------------------------------------------------------------------------------------------------------------------------------------------------------------------------------|------------------------|
| REVISIONSNo.DateDescriptionIIIIIIIIIIIIIIIIIIIIIIIIIIIIIIIIIIIIIIIIIIIIIIIIIIIIIIIIIIIIIIIIIIIIIIIIIIIIIIIIIIIIIIIIIIIIIIIIIIIIIIIIIIIIIIIIIIIIIIIIIIIIIIIIIIIIIII </td <td></td> |                        |
| GEORGE WIENS AUSTAC<br>PROFESSIONAL<br>ENGINEER<br>IN<br>IN<br>IN<br>IN<br>IN<br>IN<br>IN<br>IN<br>IN<br>IN<br>IN<br>IN<br>IN