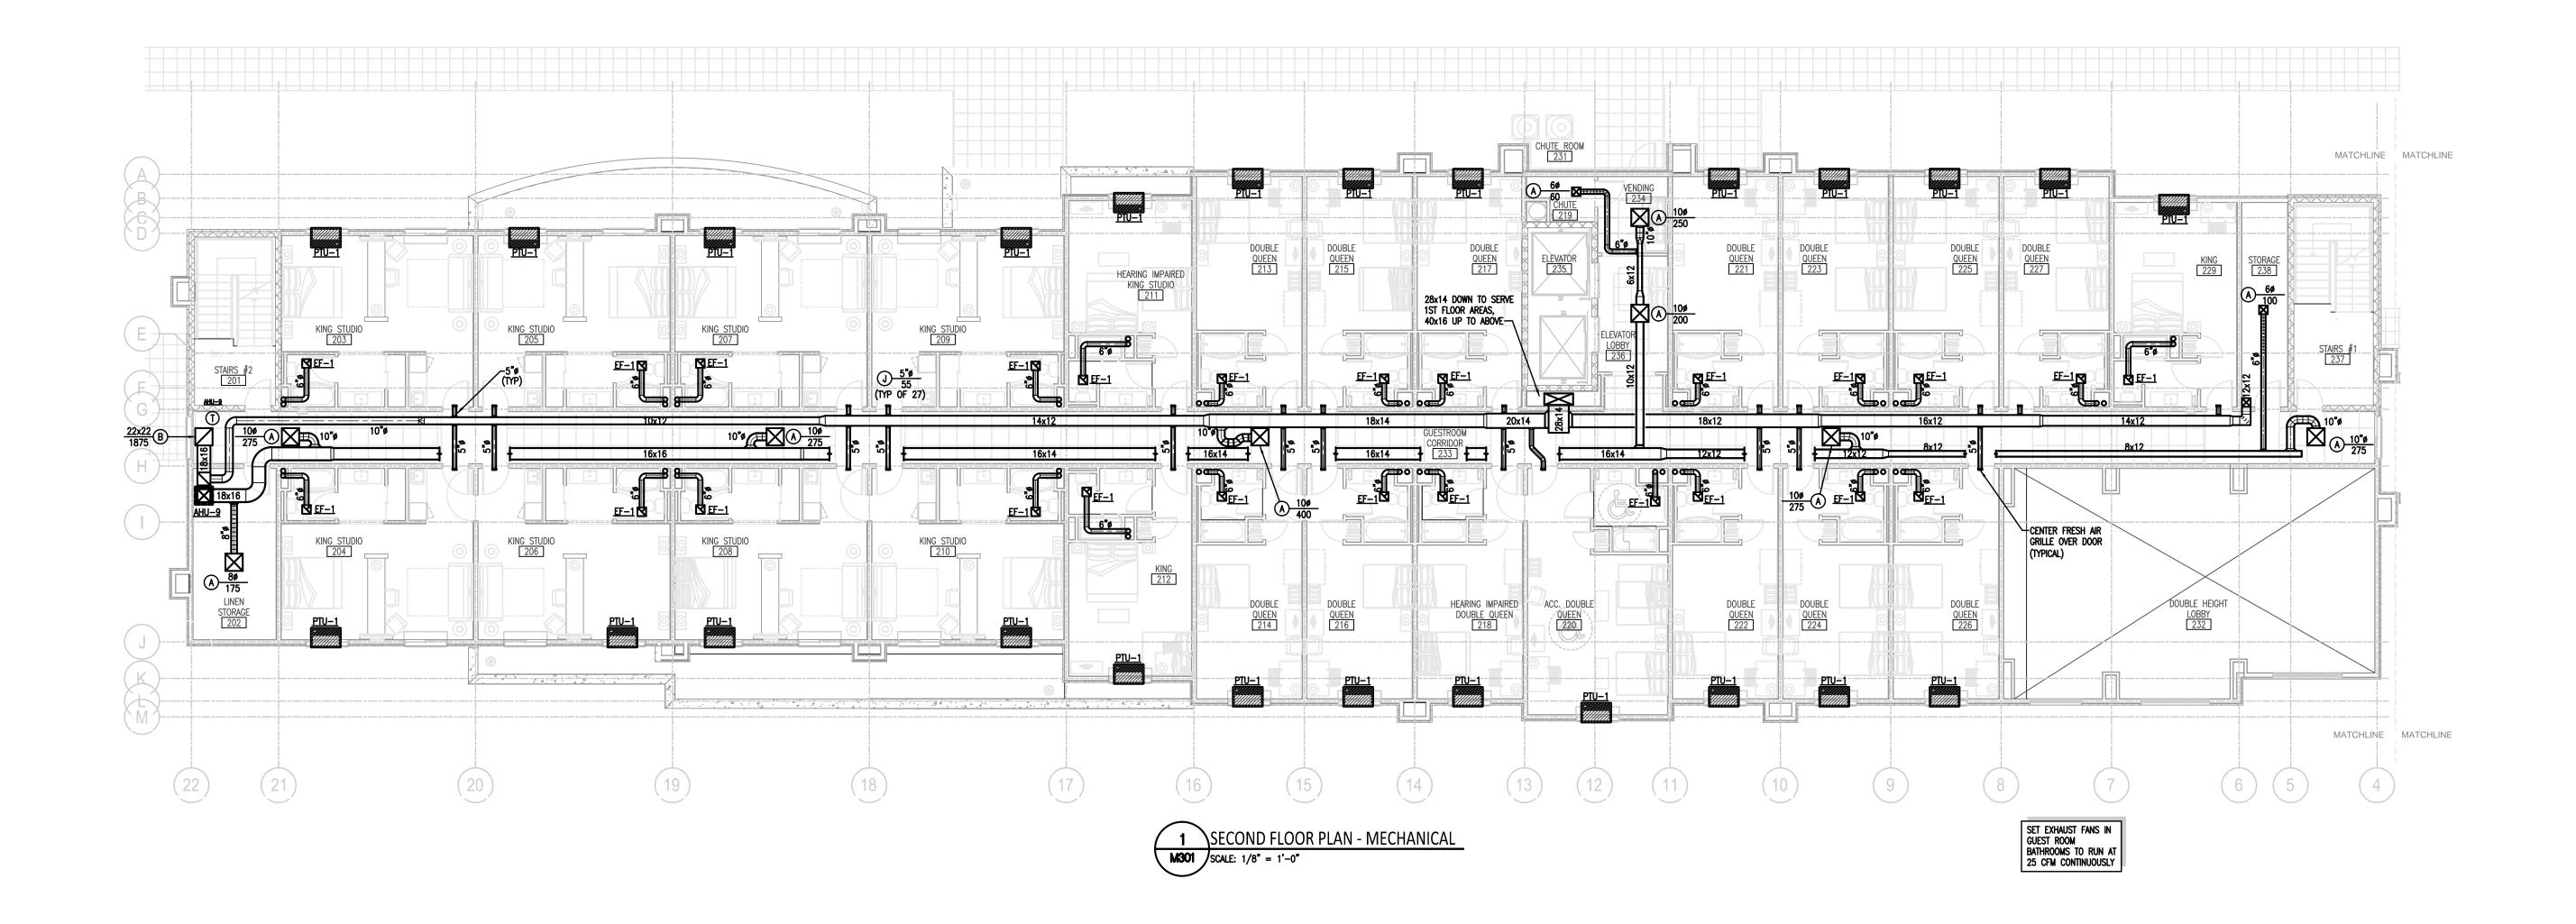

## Southern Hospitality Services

Hampton Inn and Suites

5400 I-20 & Frontage Rd. Monroe, LA 71201 Drawing Title

Mechanical HVAC Second Floor Plan

Phase

 FOR CONSTRUCTION
 For CONSTRUCTION

 Project No.
 12-111