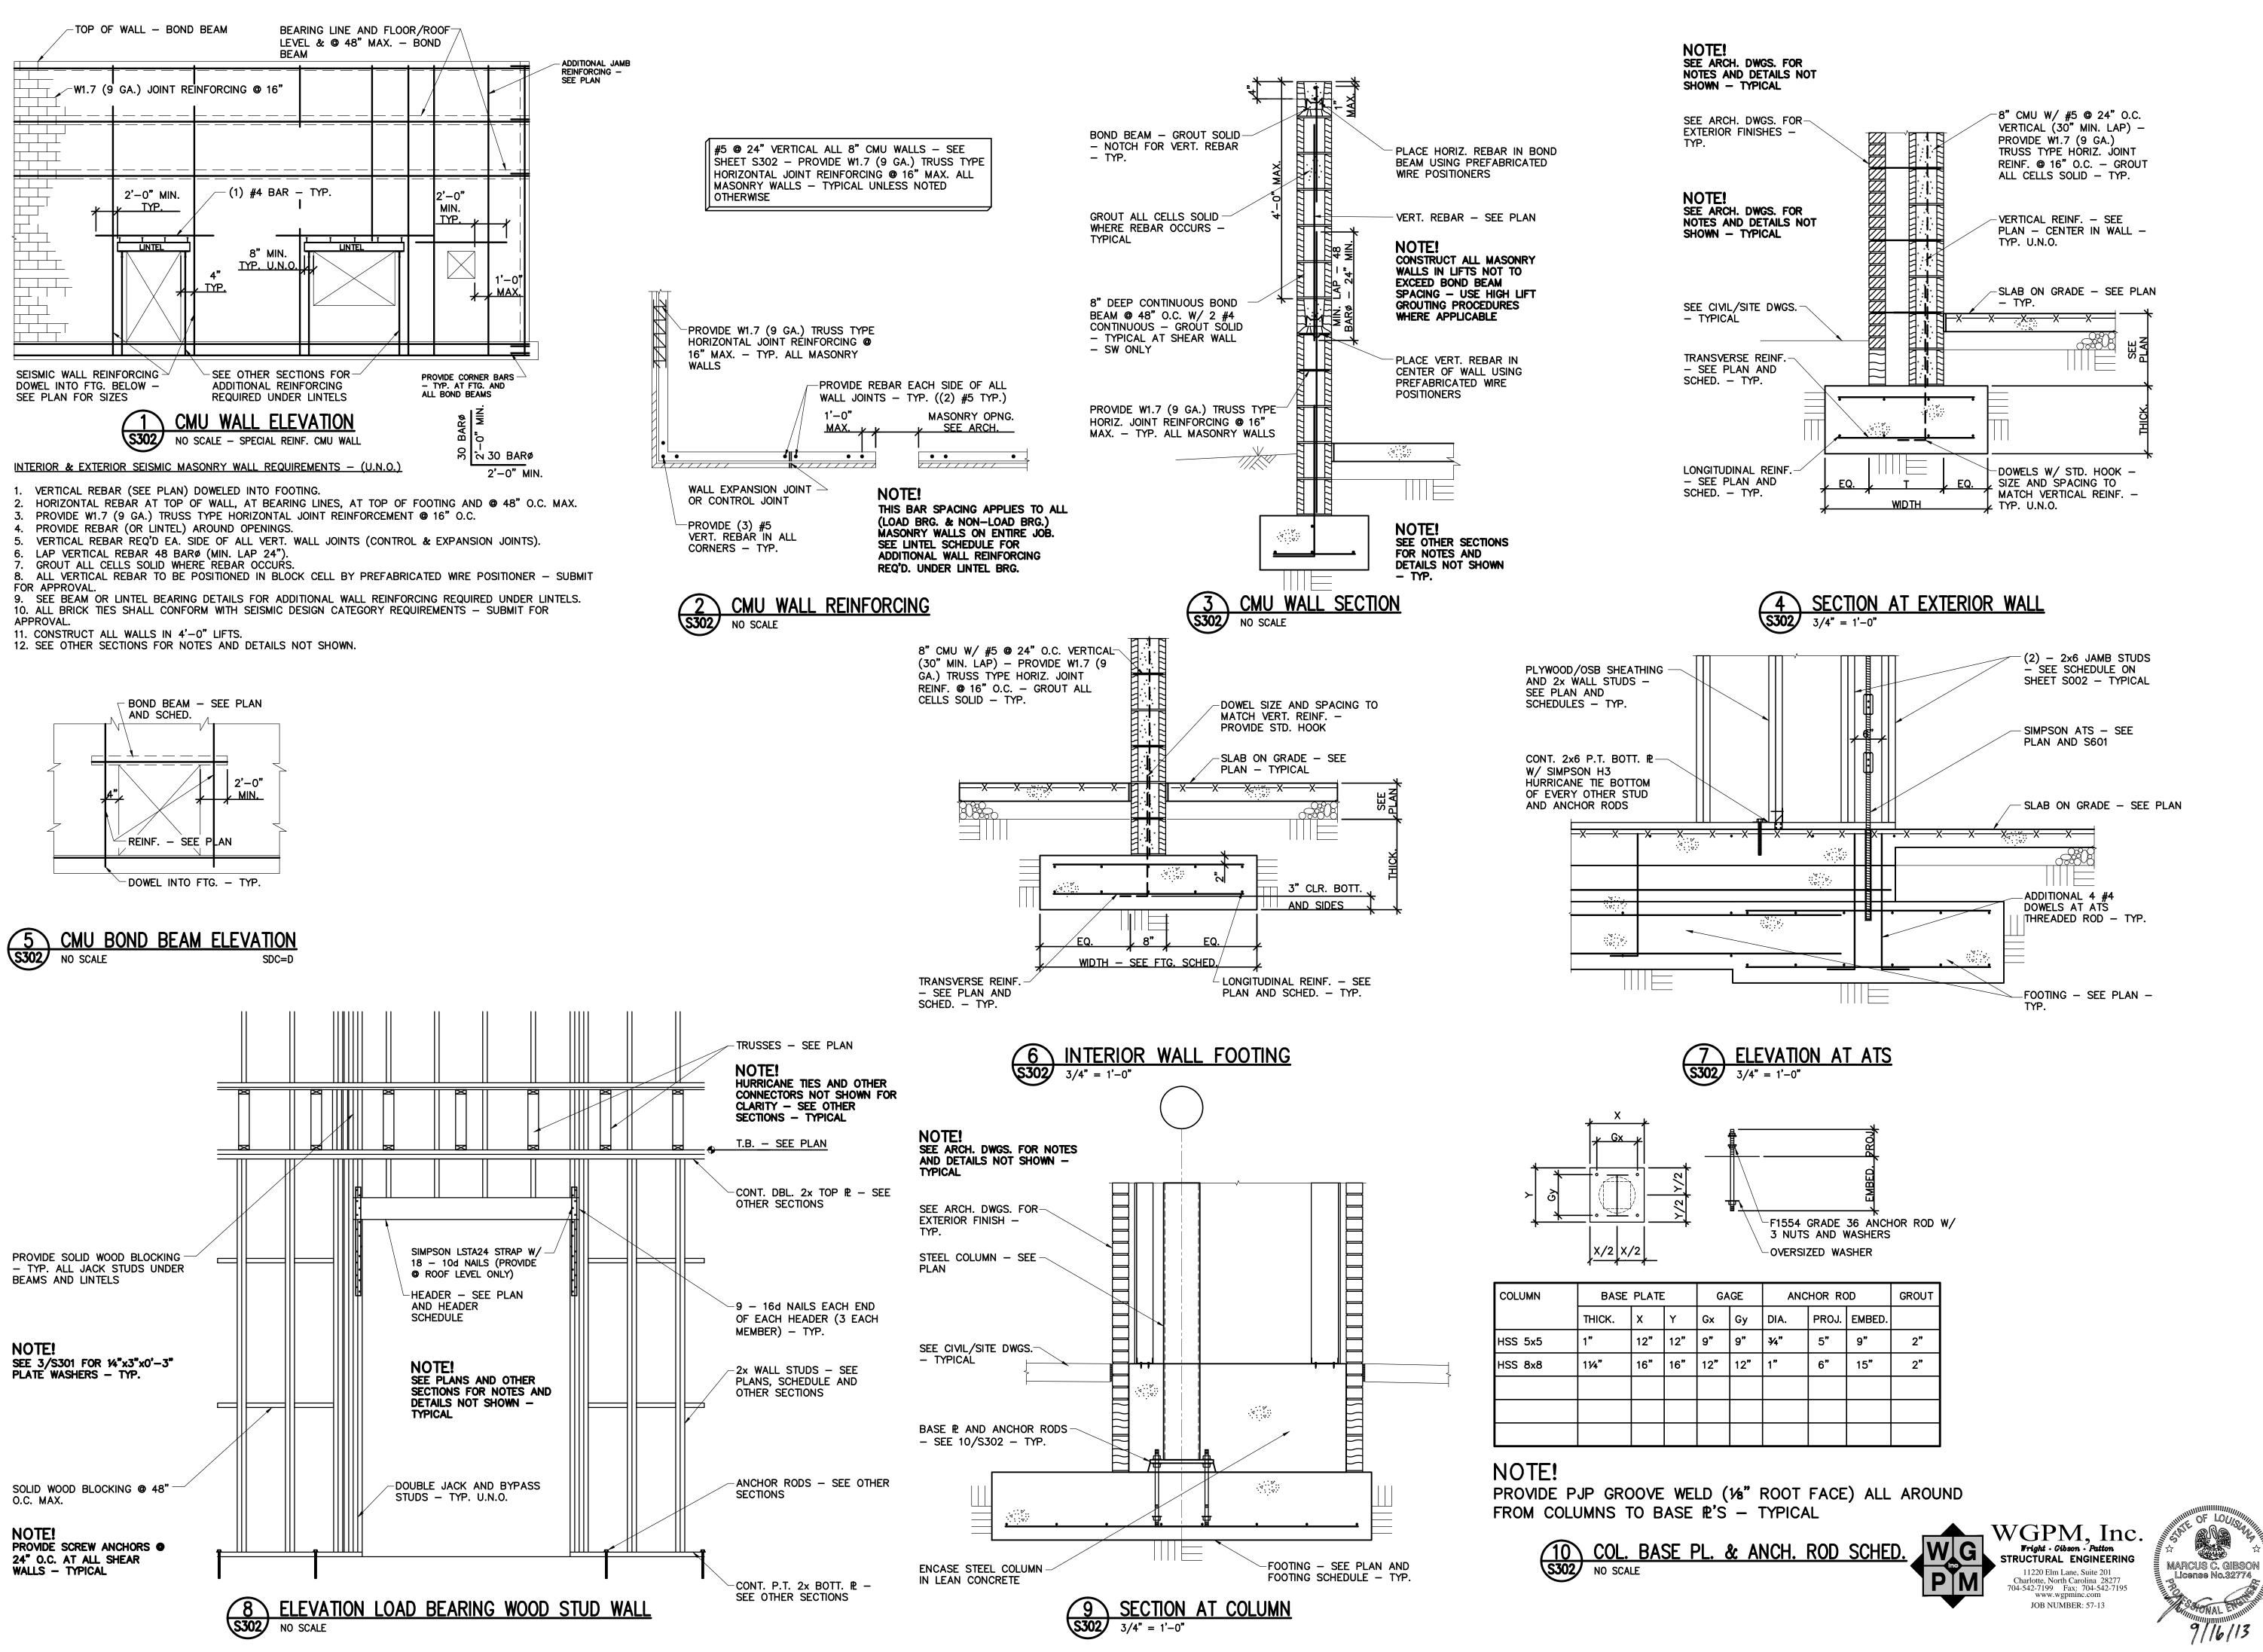

| GAGE |     | ANCHOR ROD |       |        | GROUT |
|------|-----|------------|-------|--------|-------|
| Gx   | Gy  | DIA.       | PROJ. | EMBED. |       |
| 9"   | 9"  | 3⁄4"       | 5"    | 9"     | 2"    |
| 12"  | 12" | 1"         | 6"    | 15"    | 2"    |
|      |     |            |       |        |       |
|      |     |            |       |        |       |
|      |     |            |       |        |       |

## Southern Hospitality Services

Hampton Inn and Suites

5400 I-20 & Frontage Rd. Monroe, LA 71201

Drawing Title Foundation Sections and Details

Phase Construction Documents

Sheet No. Project No. 12-111 Prepared by AB/LW S302 Checked by HLW <sup>le</sup>September 16, 2013