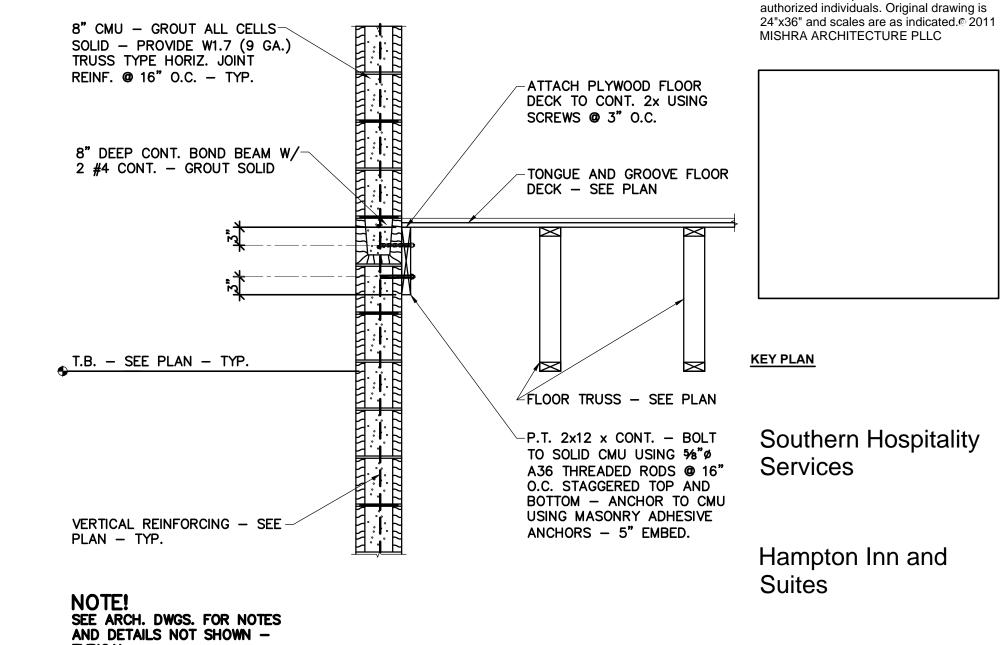

SECTION AT SHEAR WALL

3/4" = 1'-0"

5400 I-20 & Frontage Rd. Monroe, LA 71201

Drawing Title Floor Framing Sections and Details

Construction Documents

MARCUS C. GIBSON License No.32774 Prepared by

12-111 AB/LW Checked by HLW <sup>lle</sup>September 16, 2013