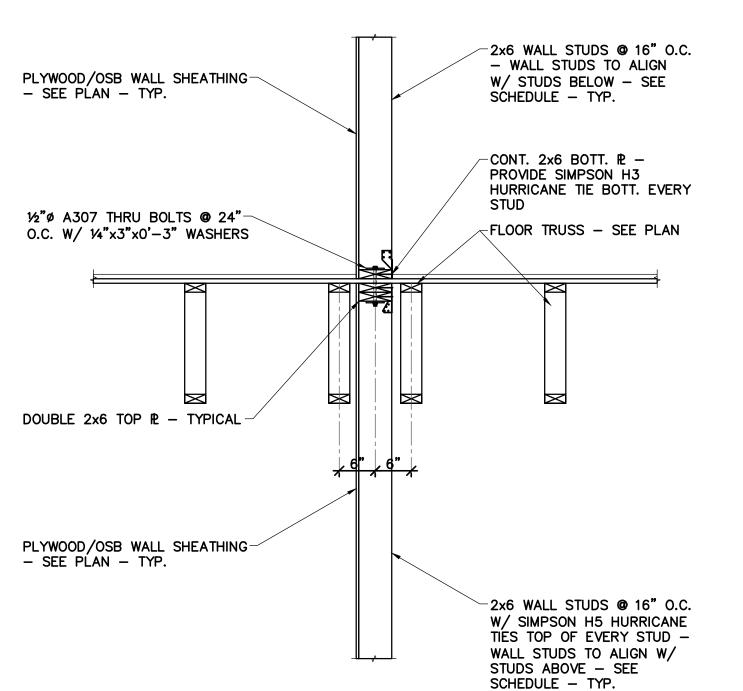

SECTION AT SHEAR WALL

3/4" = 1'-0"

5400 I-20 & Frontage Rd. Monroe, LA 71201

Drawing Title Floor Framing Sections and Details

Construction Documents

MARCUS C. GIBSON License No.32774 Prepared by

12-111 AB/LW Checked by HLW <sup>lle</sup>September 16, 2013