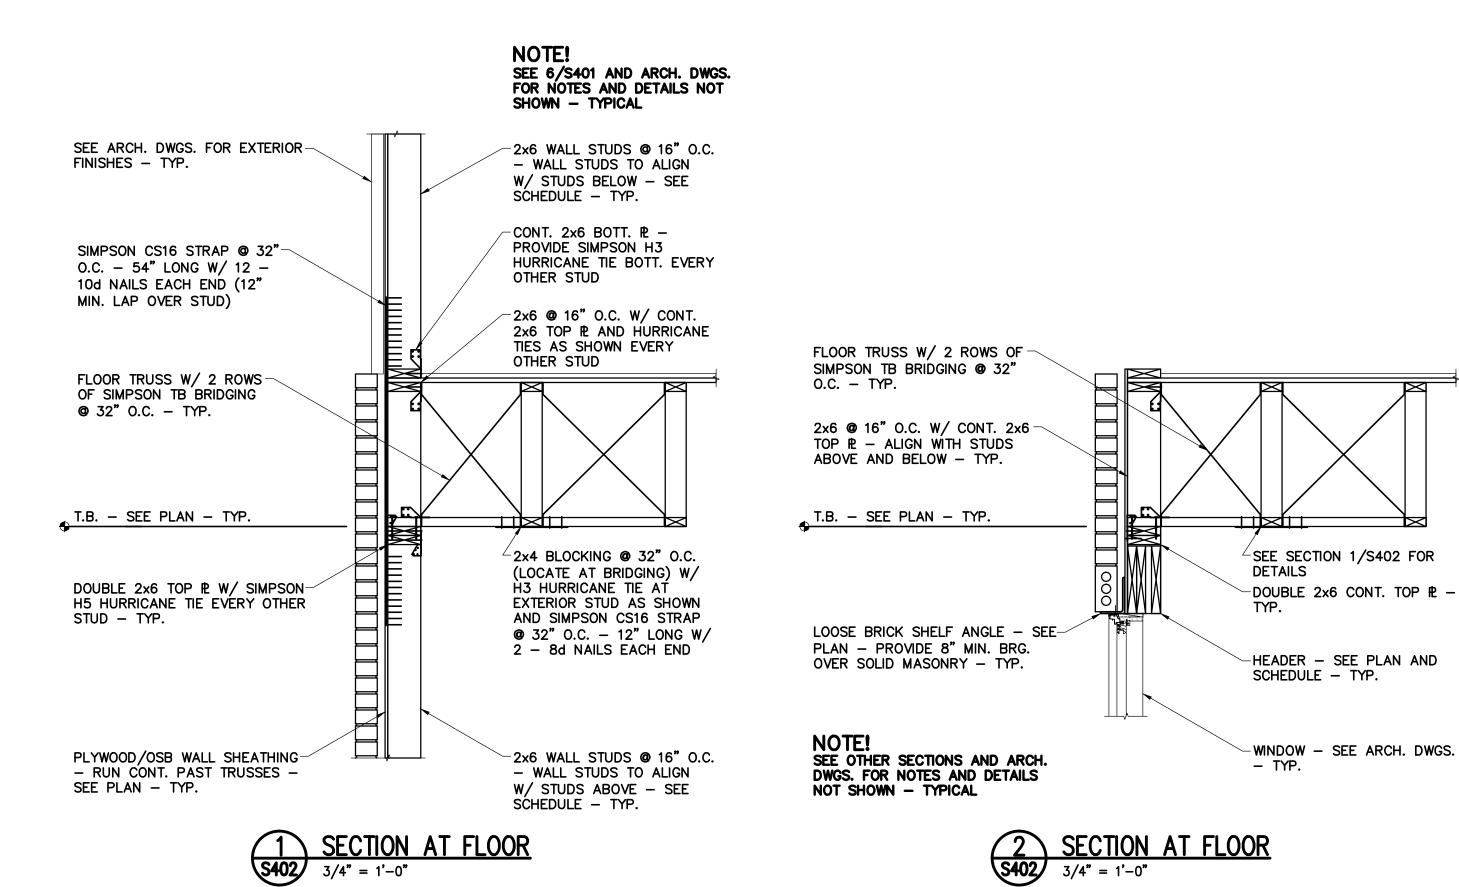

SECTION AT SHEAR WALL

3/4" = 1'-0"

5400 I-20 & Frontage Rd. Monroe, LA 71201

Drawing Title Floor Framing Sections and Details

Construction Documents

MARCUS C. GIBSON License No.32774 Prepared by

12-111 AB/LW Checked by HLW <sup>lle</sup>September 16, 2013