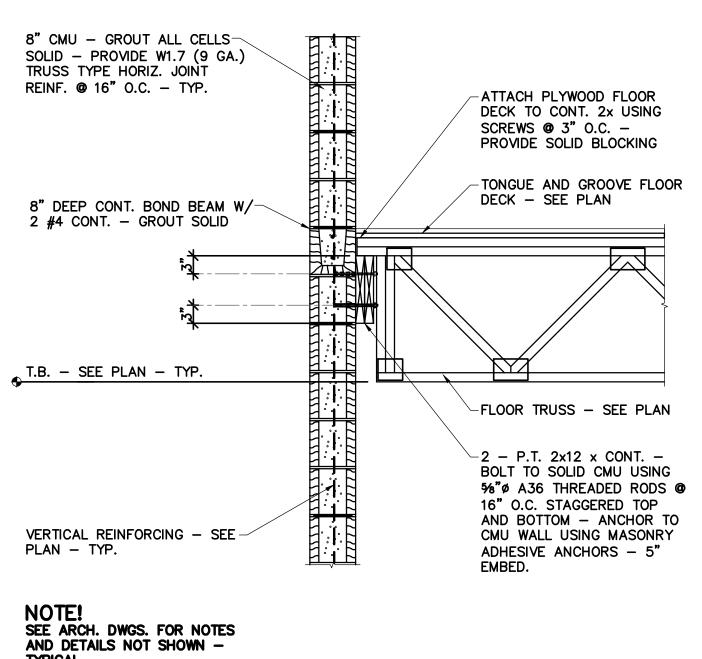

SECTION AT SHEAR WALL

3/4" = 1'-0"

5400 I-20 & Frontage Rd. Monroe, LA 71201

Drawing Title Floor Framing Sections and Details

Construction Documents

MARCUS C. GIBSON License No.32774 Prepared by

12-111 AB/LW Checked by HLW <sup>lle</sup>September 16, 2013