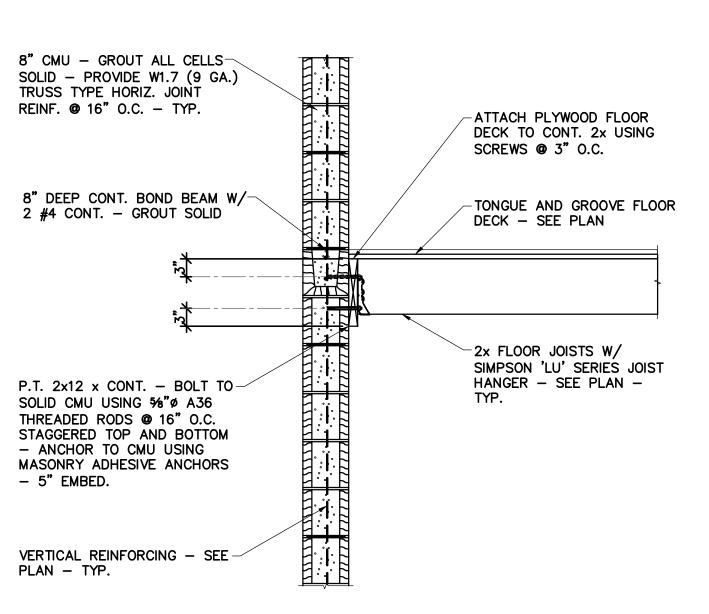

SECTION AT SHEAR WALL

3/4" = 1'-0"

5400 I-20 & Frontage Rd. Monroe, LA 71201

Drawing Title Floor Framing Sections and Details

Construction Documents

MARCUS C. GIBSON License No.32774 Prepared by

12-111 AB/LW Checked by HLW <sup>lle</sup>September 16, 2013