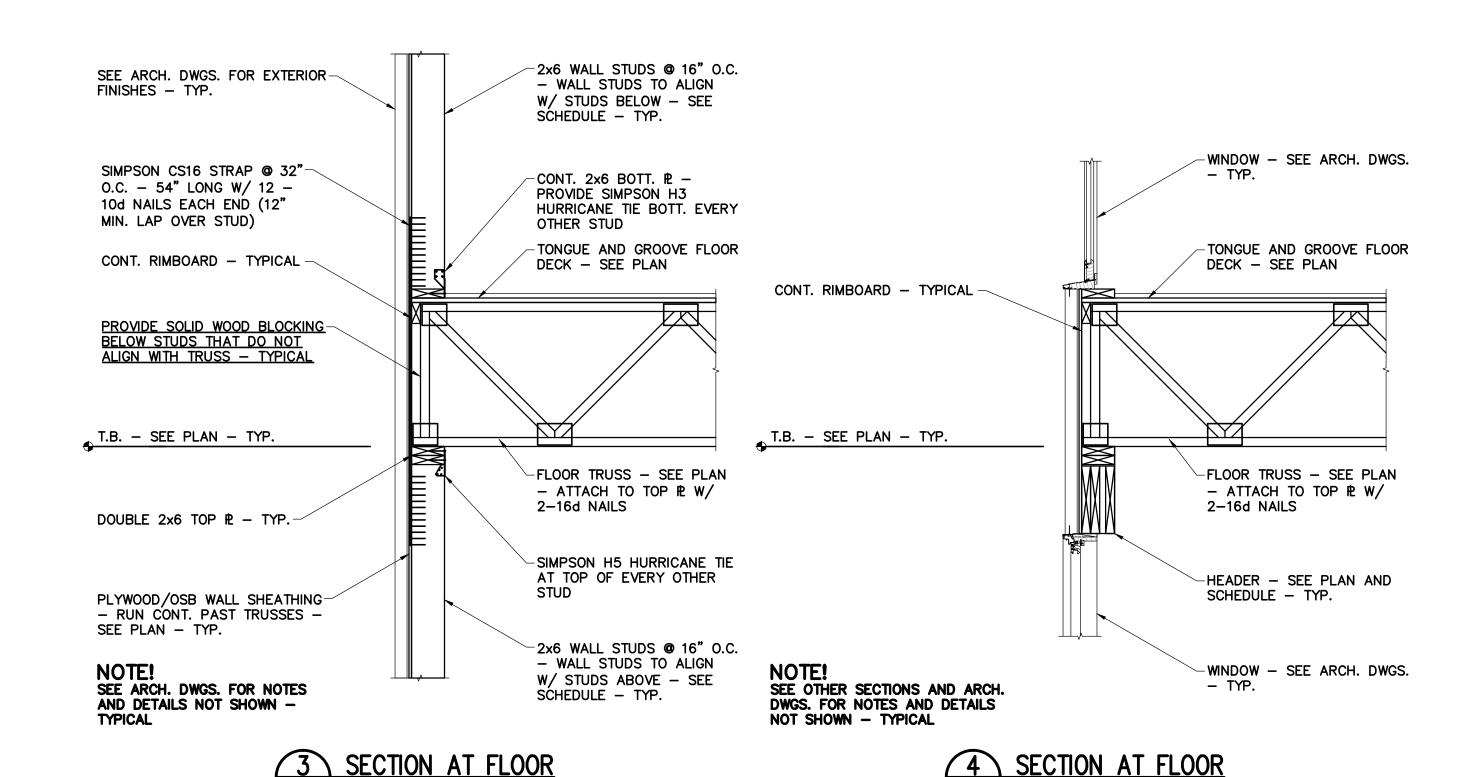

SECTION AT SHEAR WALL

3/4" = 1'-0"

5400 I-20 & Frontage Rd. Monroe, LA 71201

Drawing Title Floor Framing Sections and Details

Construction Documents

MARCUS C. GIBSON License No.32774 Prepared by

12-111 AB/LW Checked by HLW <sup>lle</sup>September 16, 2013