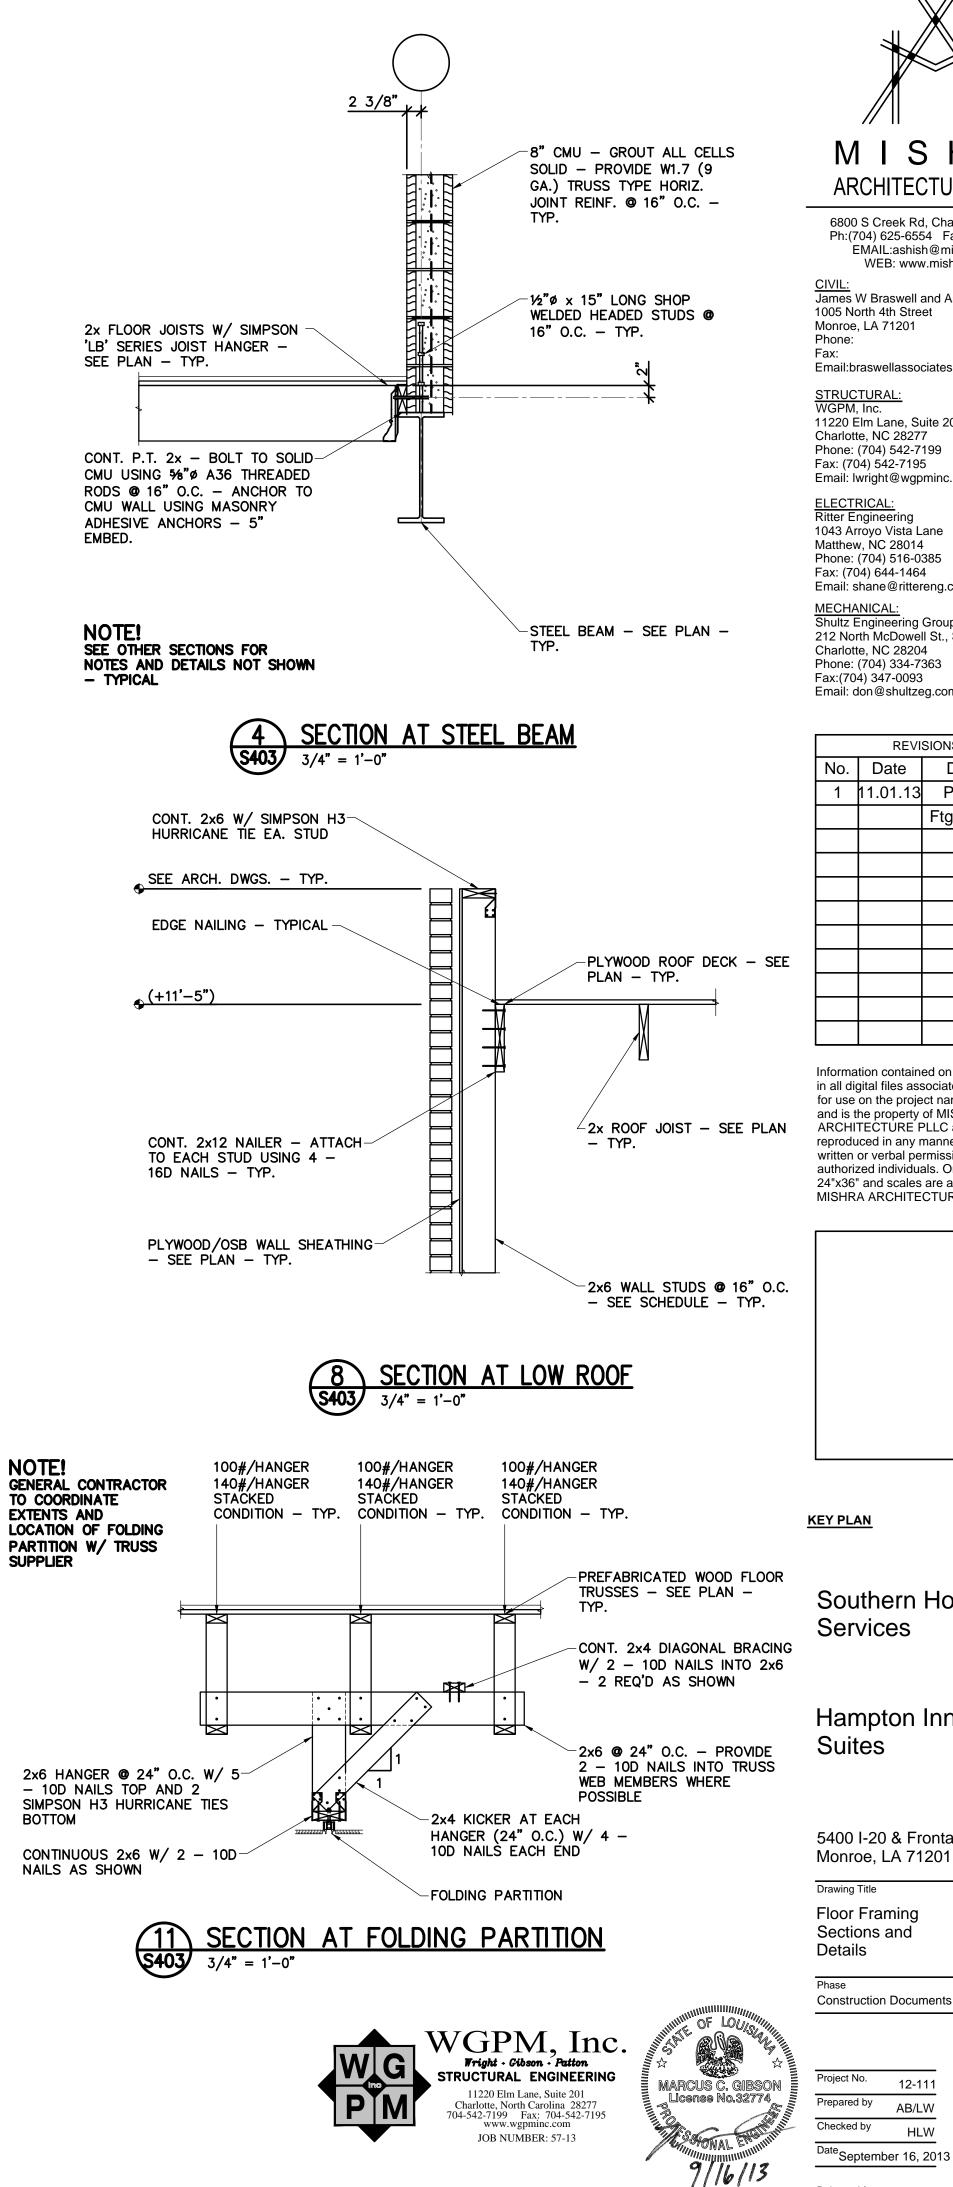

MISHRA ARCHITECTURE PLLC 6800 S Creek Rd, Charlotte, NC 28277

Ph:(704) 625-6554 Fax:(704) 919-5822 EMAIL:ashish@mishraarch.com WEB: www.mishraarch.com

<u>CIVIL:</u> James W Braswell and Associates 1005 North 4th Street Monroe, LA 71201

Email:braswellassociates@yahoo.com

11220 Elm Lane, Suite 201 Charlotte, NC 28277 Phone: (704) 542-7199 Fax: (704) 542-7195 Email: lwright@wgpminc.com

ELECTRICAL: Ritter Engineering 1043 Arroyo Vista Lane Matthew, NC 28014 Phone: (704) 516-0385 Fax: (704) 644-1464 Email: shane@rittereng.com

MECHANICAL: Shultz Engineering Group, P.C. 212 North McDowell St., Suite 204 Charlotte, NC 28204 Phone: (704) 334-7363 Fax:(704) 347-0093 Email: don@shultzeg.com

| REVISIONS |          |                 |
|-----------|----------|-----------------|
| No.       | Date     | Description     |
| 1         | 11.01.13 | Pool Equip.,    |
|           |          | Ftgs & Rf Slope |
|           |          |                 |
|           |          |                 |
|           |          |                 |
|           |          |                 |
|           |          |                 |
|           |          |                 |
|           |          |                 |
|           |          |                 |
|           |          |                 |

Information contained on this drawing and in all digital files associated is authorized for use on the project named herein only and is the property of MISHRA ARCHITECTURE PLLC and may not be reproduced in any manner without express written or verbal permission from authorized individuals. Original drawing is 24"x36" and scales are as indicated. 2011 MISHRA ARCHITECTURE PLLC

Southern Hospitality Services

Hampton Inn and

5400 I-20 & Frontage Rd. Monroe, LA 71201

Floor Framing Sections and

Sheet No. 12-111 AB/LW S403 HLW <sup>lle</sup>September 16, 2013

Released for