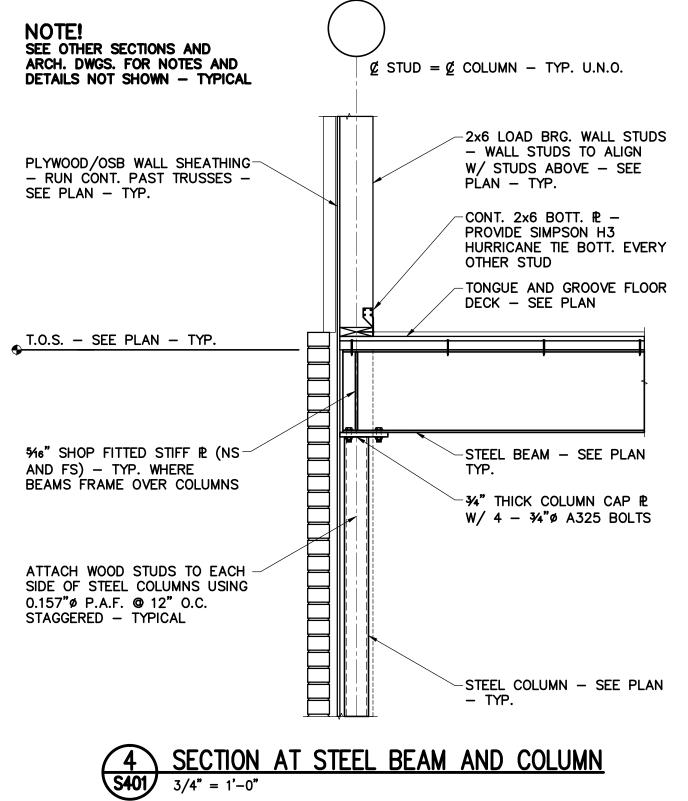

1 SECTION AT FLOOR 3/4" = 1'-0"

NOTE! GENERAL CONTRACTORS OPTION TO USE SECTIONS 10/S403 & 1/S404 OR 2 & 3/\$404

Fax: (704) 542-7195

ELECTRICAL: Ritter Engineering 1043 Arroyo Vista Lane

Matthew, NC 28014