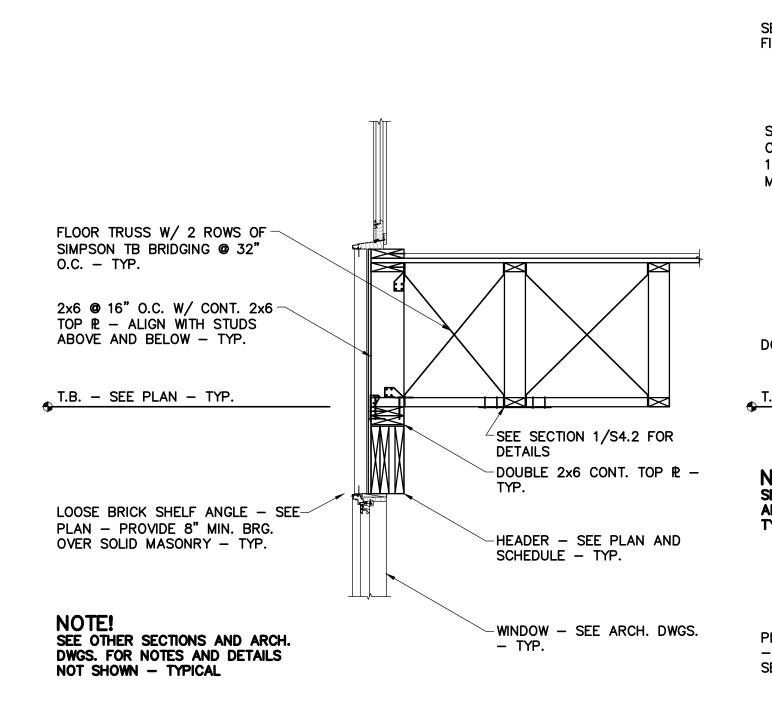

1 SECTION AT FLOOR 3/4" = 1'-0"

NOTE! GENERAL CONTRACTORS OPTION TO USE SECTIONS 10/S403 & 1/S404 OR 2 & 3/\$404

Fax: (704) 542-7195

ELECTRICAL: Ritter Engineering 1043 Arroyo Vista Lane

Matthew, NC 28014