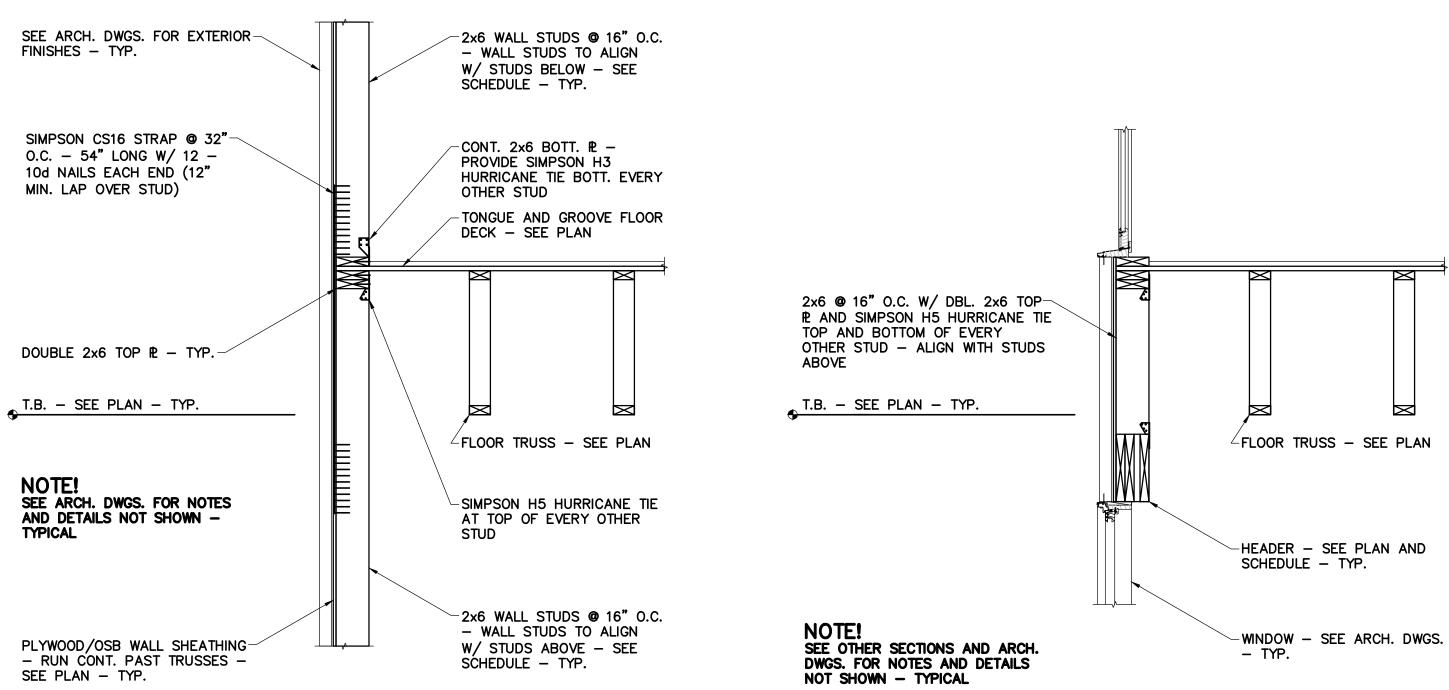

1 SECTION AT FLOOR 3/4" = 1'-0"

NOTE! GENERAL CONTRACTORS OPTION TO USE SECTIONS 10/S403 & 1/S404 OR 2 & 3/\$404

Fax: (704) 542-7195

ELECTRICAL: Ritter Engineering 1043 Arroyo Vista Lane

Matthew, NC 28014