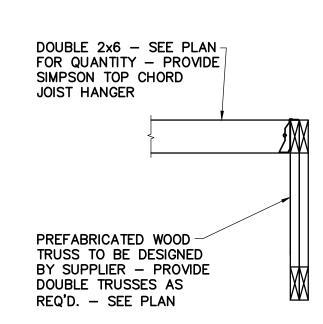

 $\sim$ 4 - 12d NAILS - TYPICAL CONT. 2x TOP P W/ SIMPSON-H3 HURRICANE TIE AT EACH STUD SEE ARCH. - TYP. PLYWOOD/OSB ROOF SHEATHING — SEE PLAN — TYP. 2x6 @ 24" O.C. PARAPET-STUDS - TYP. ∠2x6 KICKER @ 24" O.C. **∕** 2x6 BRACE **@** 24" O.C. PLYWOOD/OSB WALL SHEATHING -- SEE PLAN - TYP. CONT. P.T. 2x6 NAILER W/ SIMPSON-HGA10KT HURRICANE TIE EACH <u>+</u>0.5K -2x BLOCKING - SEE BRACE - ATTACH TO EACH TRUSS 3/S502 - TYP.USING 2 - 1/4"x5" LONG LAG SCREWS CONT. P.T. 2x8 NAILER PLYWOOD ROOF DECK - SEE PLAN-W/ SIMPSON HGA10KT HURRICANE TIE EACH W/ SOLID WOOD BLOCKING FOR EDGE PATTERN NAILING - TYP. KICKER - ATTACH TO EACH TRUSS USING 2 -1/4"x5" LONG LAG SCREWS ROOF TRUSS W/ SIMPSON 1'-9 3/4" H10A HURRICANE TIE EACH END - SEE PLAN T.B. - SEE PLAN - TYP. ~2x6 @ 24" O.C. MAX. - ATTACH TO TRUSS TOP AND BOTTOM CHORD USING 2 ROWS OF 12D NAILS @ 12" O.C. 5 - 12D NAILS - TYP. -DBL. CONT. TOP ₱ - W/ 20 GA. GALVANIZED STRAPS -SIMPSON H5 HURRICANE TIE TOP OF EVERY OTHER STUD - SEE 2/S501 SEE ARCH. DWGS. FOR EXTERIOR-FINISH - TYP. -2x6 @ 16" O.C. WOOD STUDS -ALIGN STUDS W/ STUDS BELOW - SEE PLAN - TYP. PLYWOOD/OSB WALL SHEATHING -- SEE PLAN - TYP.