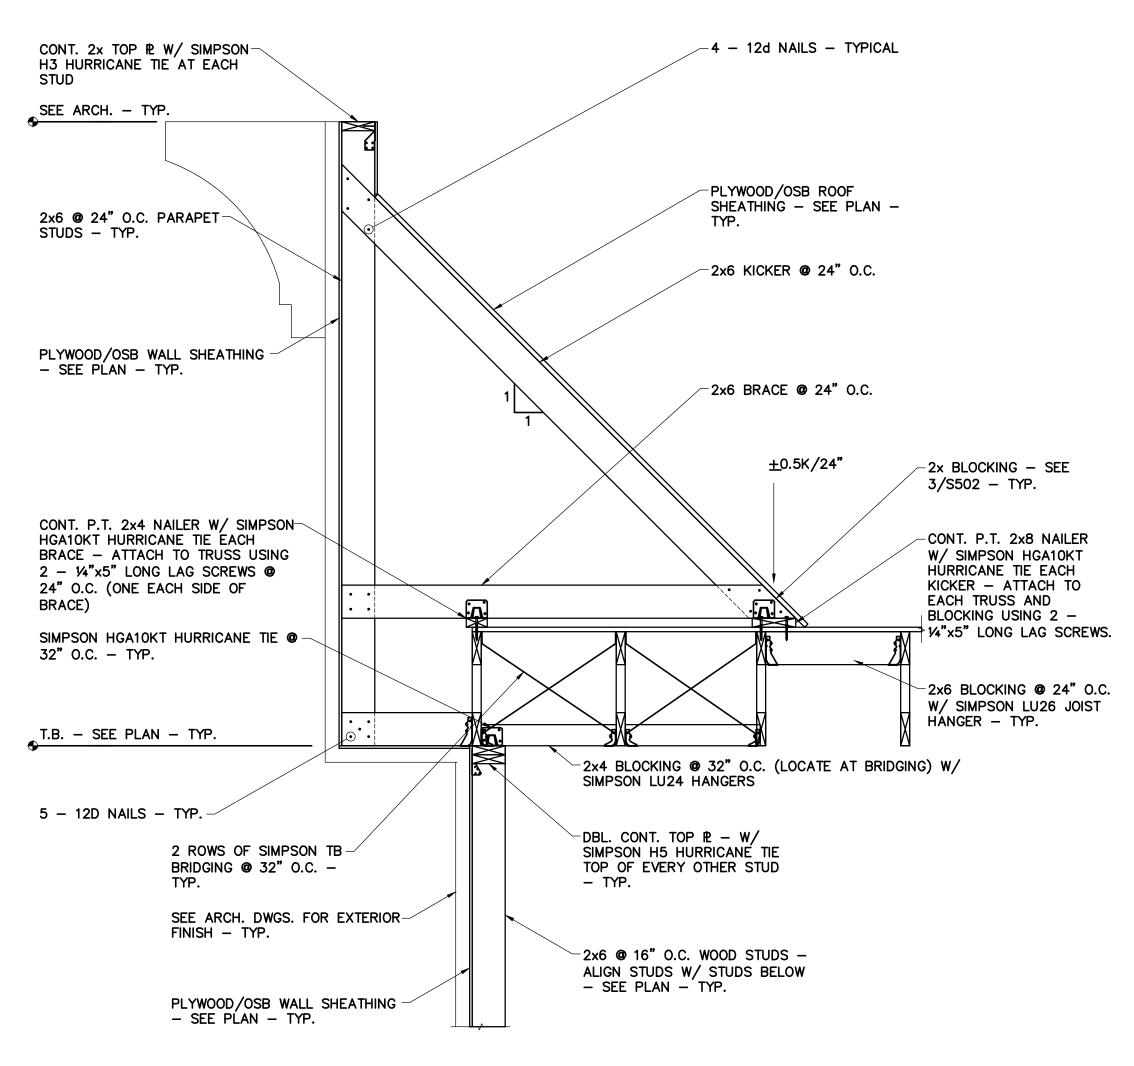

 $\sim$ 4 - 12d NAILS - TYPICAL CONT. 2x TOP P W/ SIMPSON-H3 HURRICANE TIE AT EACH STUD SEE ARCH. - TYP. PLYWOOD/OSB ROOF SHEATHING — SEE PLAN — TYP. 2x6 @ 24" O.C. PARAPET-STUDS - TYP. ∠2x6 KICKER @ 24" O.C. **∕** 2x6 BRACE **@** 24" O.C. PLYWOOD/OSB WALL SHEATHING -- SEE PLAN - TYP. CONT. P.T. 2x6 NAILER W/ SIMPSON-HGA10KT HURRICANE TIE EACH <u>+</u>0.5K -2x BLOCKING - SEE BRACE - ATTACH TO EACH TRUSS 3/S502 - TYP.USING 2 - 1/4"x5" LONG LAG SCREWS CONT. P.T. 2x8 NAILER PLYWOOD ROOF DECK - SEE PLAN-W/ SIMPSON HGA10KT HURRICANE TIE EACH W/ SOLID WOOD BLOCKING FOR EDGE PATTERN NAILING - TYP. KICKER - ATTACH TO EACH TRUSS USING 2 -1/4"x5" LONG LAG SCREWS ROOF TRUSS W/ SIMPSON 1'-9 3/4" H10A HURRICANE TIE EACH END - SEE PLAN T.B. - SEE PLAN - TYP. ~2x6 @ 24" O.C. MAX. - ATTACH TO TRUSS TOP AND BOTTOM CHORD USING 2 ROWS OF 12D NAILS @ 12" O.C. 5 - 12D NAILS - TYP. -DBL. CONT. TOP ₱ - W/ 20 GA. GALVANIZED STRAPS -SIMPSON H5 HURRICANE TIE TOP OF EVERY OTHER STUD - SEE 2/S501 SEE ARCH. DWGS. FOR EXTERIOR-FINISH - TYP. -2x6 @ 16" O.C. WOOD STUDS -ALIGN STUDS W/ STUDS BELOW - SEE PLAN - TYP. PLYWOOD/OSB WALL SHEATHING -- SEE PLAN - TYP.

NOTE! SEE OTHER SECTIONS AND ARCH. DWGS. FOR NOTES AND DETAILS NOT SHOWN - TYPICAL

SEE ARCH. DWGS. FOR NOTES AND DETAILS NOT SHOWN -TYPICAL