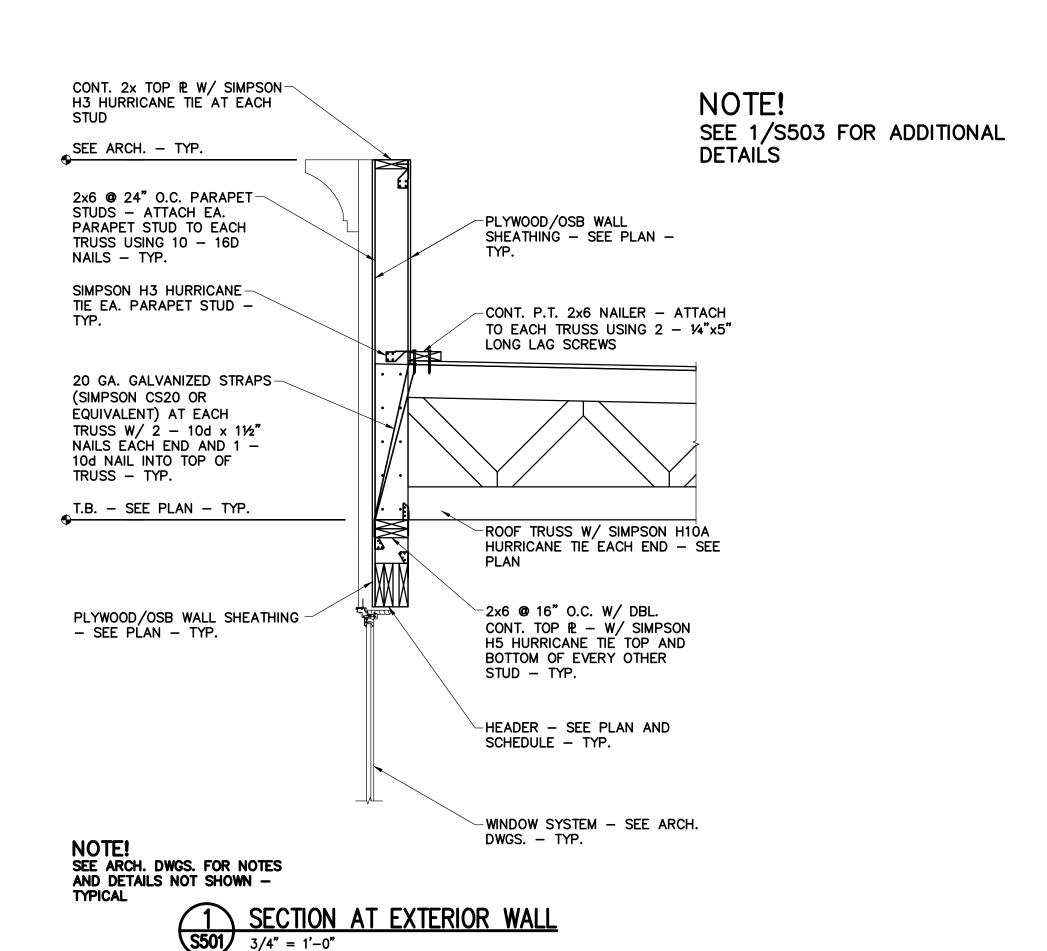

NOTE! SEE OTHER SECTIONS AND ARCH. DWGS. FOR NOTES AND DETAILS NOT SHOWN - TYPICAL

SEE ARCH. DWGS. FOR NOTES AND DETAILS NOT SHOWN -TYPICAL

## <u>\ SECTION AT EXTERIOR WALL</u>

NOTE! SEE OTHER SECTIONS AND ARCH. DWGS. FOR NOTES AND DETAILS NOT SHOWN - TYPICAL

WGPM, Inc.

Wright + Gibson + Patton

STRUCTURAL ENGINEERING

11220 Elm Lane, Suite 201

Charlotte, North Carolina 28277 704-542-7199 Fax: 704-542-7195 www.wgpminc.com