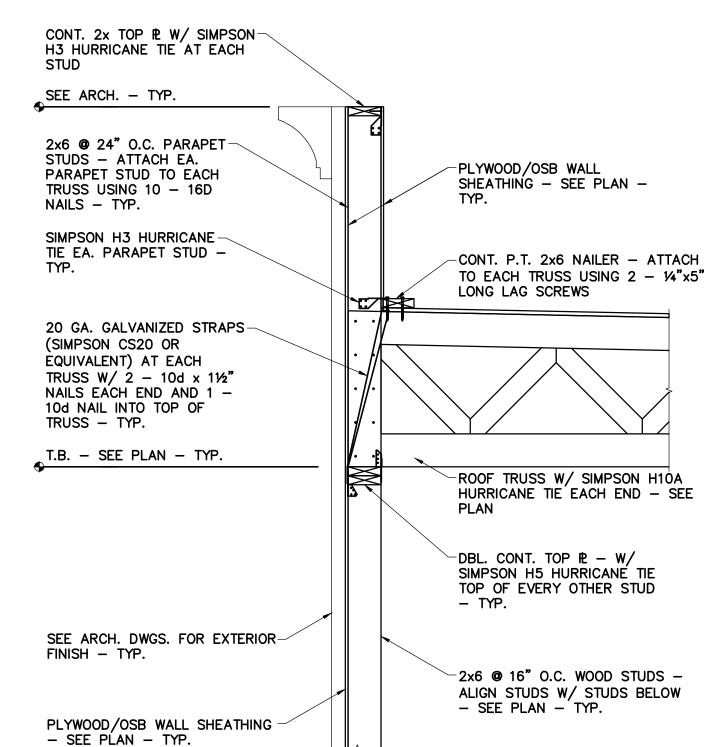

NOTE! SEE OTHER SECTIONS AND ARCH. DWGS. FOR NOTES AND DETAILS NOT SHOWN - TYPICAL

SEE ARCH. DWGS. FOR NOTES AND DETAILS NOT SHOWN -TYPICAL

## <u>\ SECTION AT EXTERIOR WALL</u>

NOTE! SEE OTHER SECTIONS AND ARCH. DWGS. FOR NOTES AND DETAILS NOT SHOWN - TYPICAL

WGPM, Inc.

Wright + Gibson + Patton

STRUCTURAL ENGINEERING

11220 Elm Lane, Suite 201

Charlotte, North Carolina 28277 704-542-7199 Fax: 704-542-7195 www.wgpminc.com