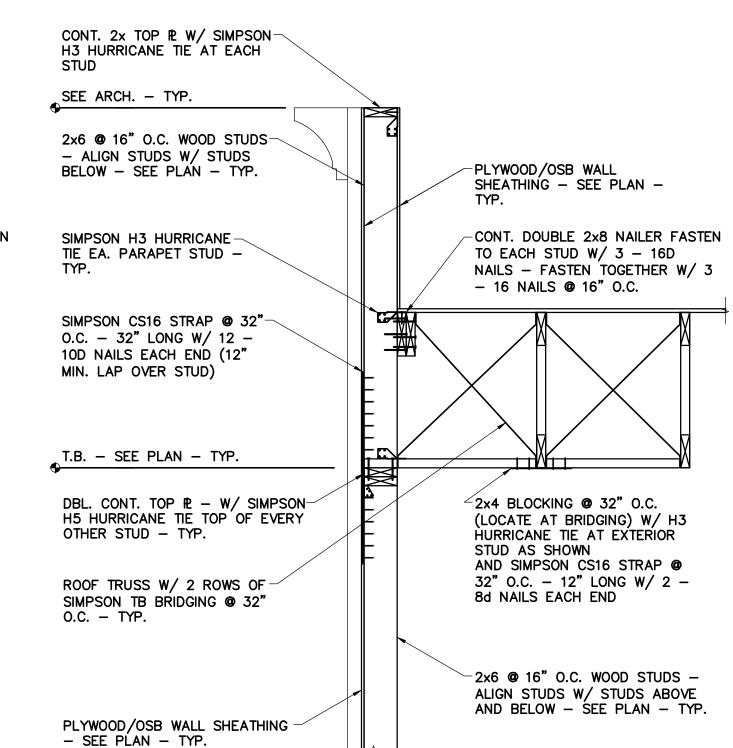

1/4"x5" LONG LAG SCREWS

2x6 BLOCKING W/ SIMPSON-

LU26 JOIST HANGER @ 24"

O.C. MAX. - TYP.

±0.5K/24"

SECTION AT PARAPET FRAMING

- SEE PLAN - TYP.

SEE ARCH. - TYP.

STUDS - TYP.

STUD

3 SECTION AT EXTERIOR WALL

4 SECTION AT EXTERIOR WALL

-8" DEEP CONT. BOND BEAM W/ 2 #4 CONT. - GROUT

-ATTACH PLYWOOD ROOF DECK TO CONT. 2x USING 10D

-2x ROOF JOISTS W/ SIMPSON

'LU' SERIES JOIST HANGER -