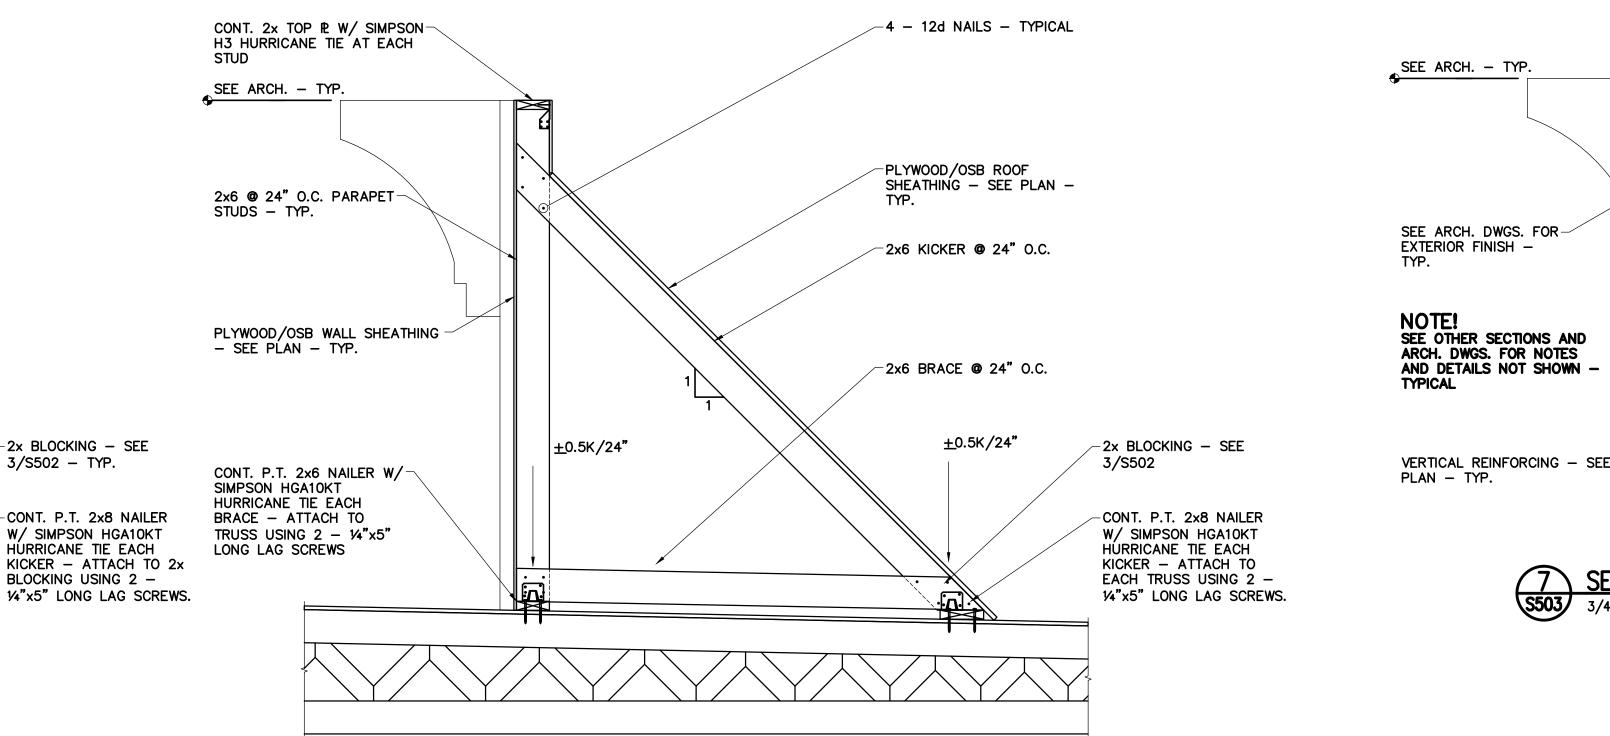

-4 - 12d NAILS - TYPICAL

PLYWOOD/OSB ROOF

-2x6 KICKER @ 24" O.C.

-2x6 BRACE @ 24" O.C.

SEE OTHER SECTIONS AND

ARCH. DWGS. FOR NOTES AND

DETAILS NOT SHOWN - TYPICAL

±0.5K/24"

-2x BLOCKING - SEE

CONT. P.T. 2x8 NAILER

W/ SIMPSON HGA10KT

HURRICANE TIE EACH

BLOCKING USING 2 -

3/S502 - TYP.

SHEATHING - SEE PLAN -

CONT. 2x TOP P W/ SIMPSON-

H3 HURRICANE TIE AT EACH

2x6 @ 24" O.C. PARAPET-

PLYWOOD/OSB WALL SHEATHING

CONT. P.T. 2x6 NAILER W/

SIMPSON HGA10KT

HURRICANE TIE EACH

BLOCKING USING 2 -

BRACE - ATTACH TO 2x

1/4"x5" LONG LAG SCREWS

2x6 BLOCKING W/ SIMPSON-

LU26 JOIST HANGER @ 24"

O.C. MAX. - TYP.

±0.5K/24"

SECTION AT PARAPET FRAMING

- SEE PLAN - TYP.

SEE ARCH. - TYP.