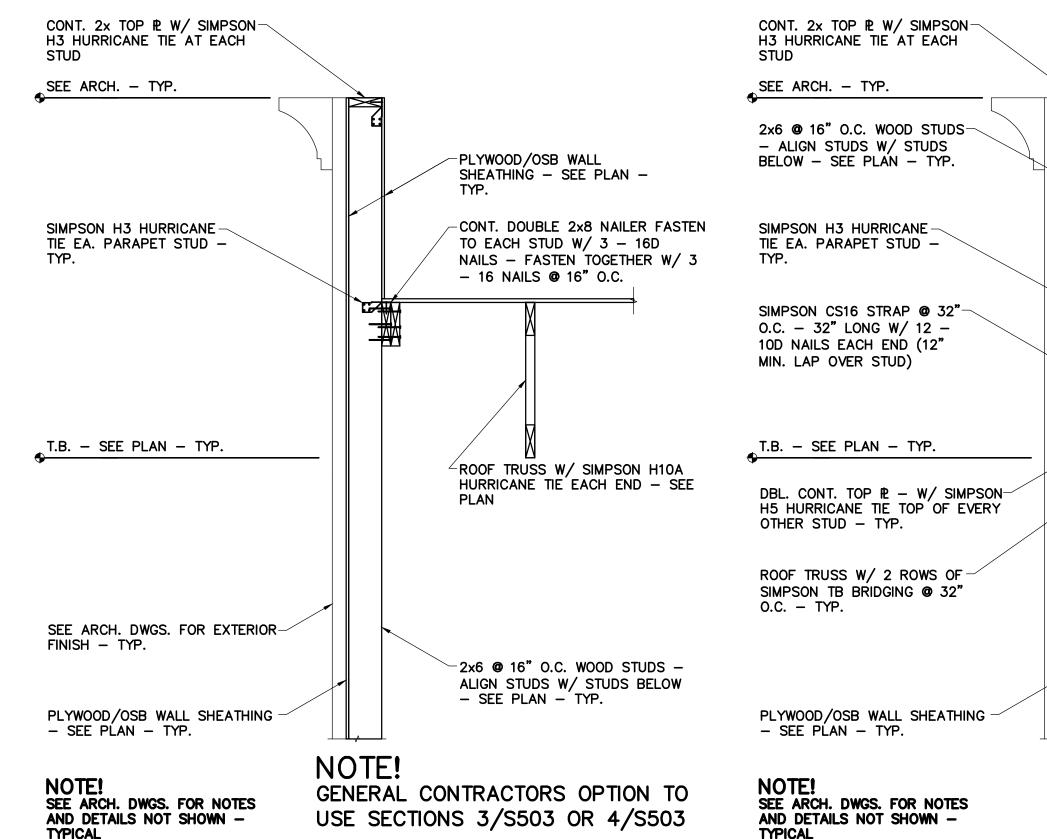

STUDS - TYP.

STUD

3 SECTION AT EXTERIOR WALL

4 SECTION AT EXTERIOR WALL

-8" DEEP CONT. BOND BEAM W/ 2 #4 CONT. - GROUT

-ATTACH PLYWOOD ROOF DECK TO CONT. 2x USING 10D

-2x ROOF JOISTS W/ SIMPSON

'LU' SERIES JOIST HANGER -