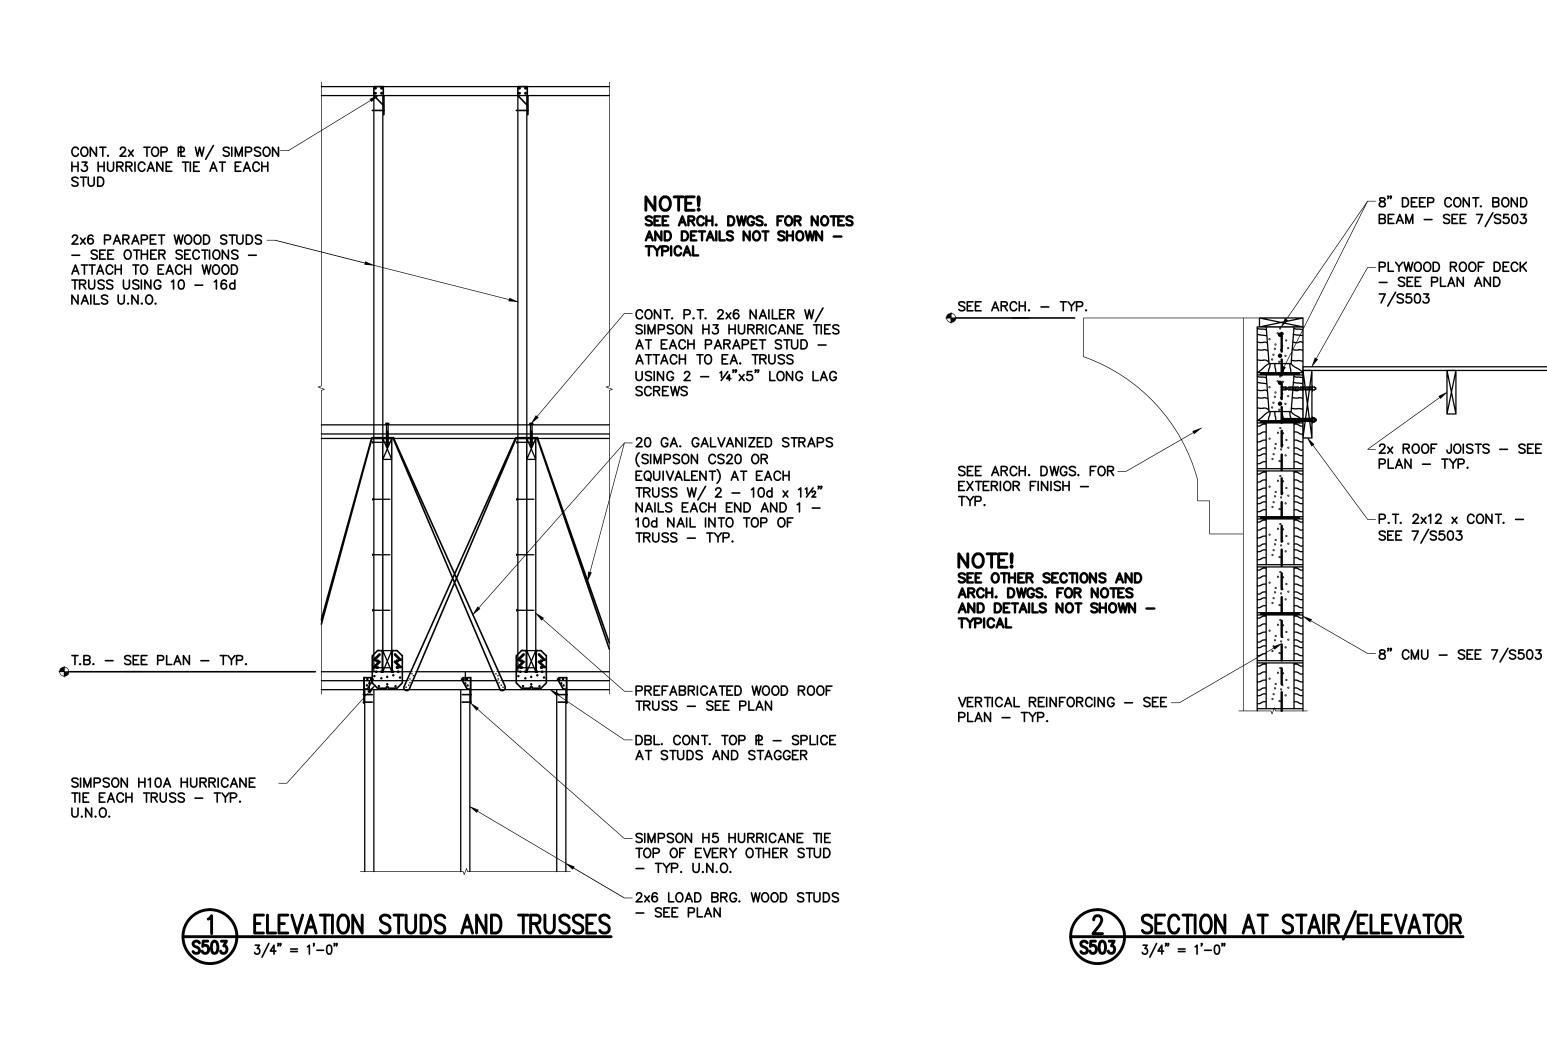

STUDS - TYP.

STUD

3 SECTION AT EXTERIOR WALL

4 SECTION AT EXTERIOR WALL

-8" DEEP CONT. BOND BEAM W/ 2 #4 CONT. - GROUT

-ATTACH PLYWOOD ROOF DECK TO CONT. 2x USING 10D

-2x ROOF JOISTS W/ SIMPSON

'LU' SERIES JOIST HANGER -

 $\neg$ P.T. 2x12 x CONT. - BOLT TO SOLID CMU USING 5/8" Ø A36 THREADED RODS @ 16" O.C.

STAGGERED TOP AND BOTTOM -

MASONRY ADHESIVE ANCHORS -

-8" CMU - GROUT ALL CELLS SOLID - PROVIDE W1.7 (9

ANCHOR TO CMU USING

GA.) TRUSS TYPE HORIZ.

JOINT REINF. @ 16" O.C. -

NAILS @ 6" O.C. - TYP.

-PLYWOOD ROOF DECK

SEE PLAN - TYP.

5" EMBED.

Wright • Gibson • Patton

11220 Elm Lane, Suite 201