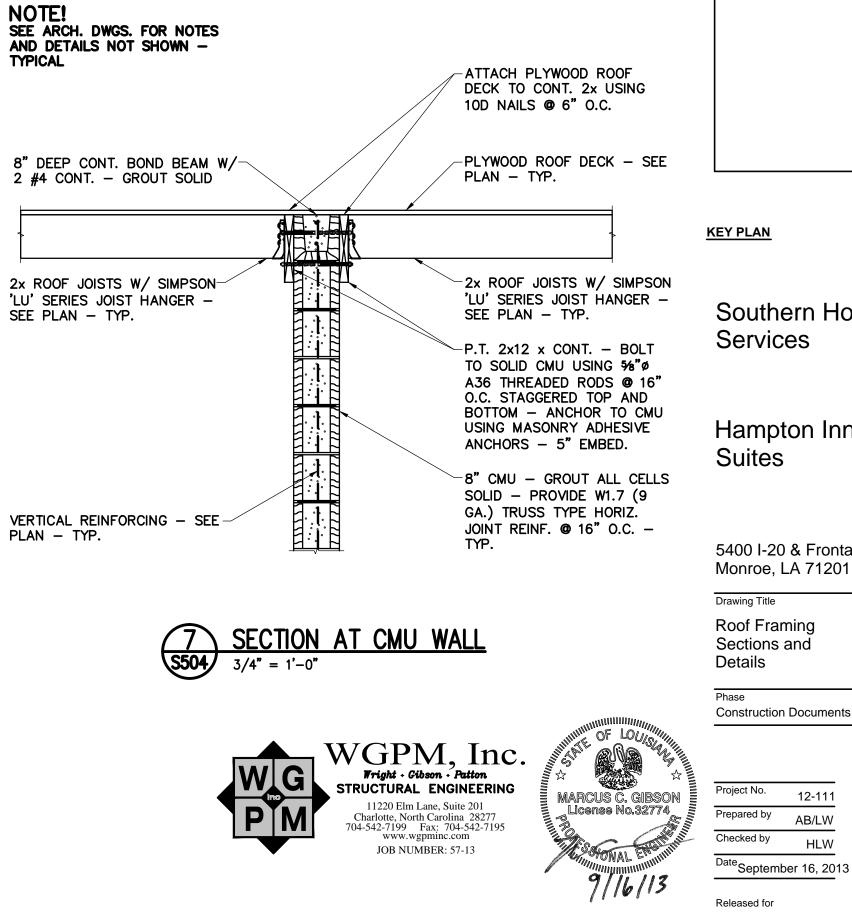

## Southern Hospitality Services

Hampton Inn and

5400 I-20 & Frontage Rd. Monroe, LA 71201

Roof Framing Sections and

Sheet No. 12-111 AB/LW S504 Checked by HLW <sup>ate</sup>September 16, 2013

-CONT. P.T. 2x8 NAILER W/ SIMPSON HGA10KT HURRICANE TIE EACH KICKER – ATTACH TO 2x BLOCKING USING 2 -1/4"x5" LONG LAG SCREWS.