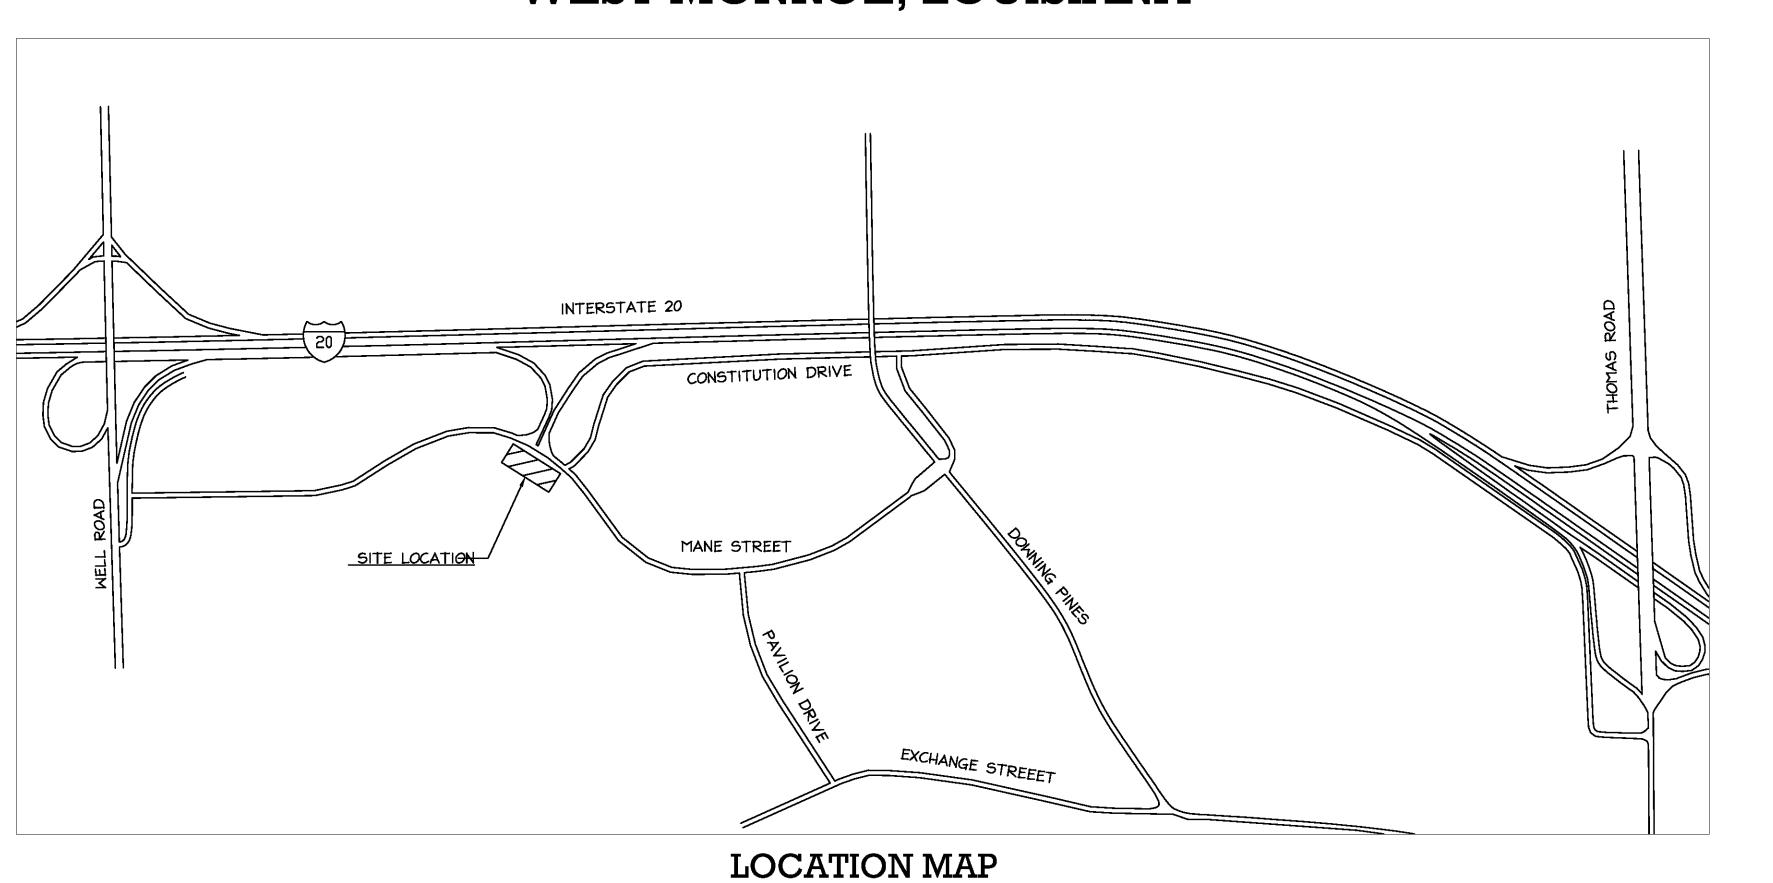

## MANE STREET WEST MONROE, LOUISIANA



N.T.S.

|       | DRAWING INDEX - CIVI       | L      |
|-------|----------------------------|--------|
|       | SITE CIVIL DRAWINGS        |        |
| C-100 | COVER SHEET                | 7/8/10 |
| C-101 | GRADING & DRAINAGE PLAN    | 7/8/10 |
| C-102 | GRADING & DRAINAGE DETAILS | 7/8/10 |
| C-103 | HORIZONTAL CONTROL         | 7/8/10 |
| C-104 | EROSION CONTROL PLAN       | 7/8/10 |
| C-105 | EROSION CONTROL DETAILS    | 7/8/10 |
| C-106 | UTILITY PLAN               | 7/8/10 |
| C-107 | UTILITY WATER DETAILS      | 7/8/10 |
| C-108 | UTILITY ELECTRICAL DETAILS | 7/8/10 |
| C-109 | UTILITY GAS DETAILS        | 7/8/10 |
| C-110 | UTILITY SEWER DETAILS      | 7/8/10 |
| C-111 | PARKING & PAVING PLAN      | 7/8/10 |
| C-112 | PARKING & PAVING DETAILS   | 7/8/10 |
| C-113 | STREET TIE-I