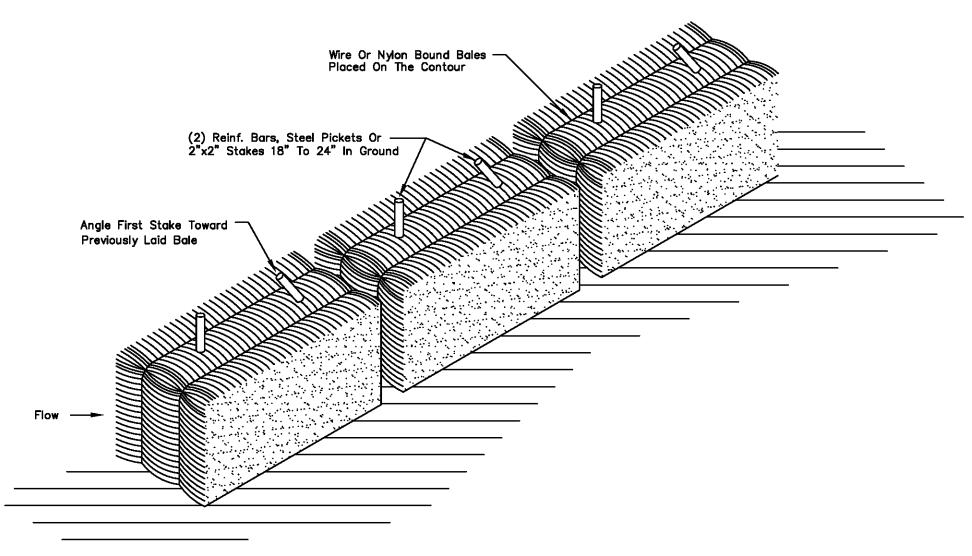

## GENERAL NOTES

- Bales Shall Be Placed In A Row With Ends Tightly Abutting The Adjacent Bales.
- Each Bale Shall Be Embedded In The Soil A Minimum Of Four Inches, Where Possible.
- Bales Shall Be Securely Anchored In Place By
  Stakes Or Reinf. Bars Driven Through The Bales.
  The First Stake In Each Bale Shall Be Angled
- Toward Previously Laid Bale To Force Bales Together.

  4. Inspection Shall Be Frequent And Repair Or Replacement
- Shall Be Made Promptly As Needed By Contractor.

  5. Bales Shall Be Removed When They Have Served Their Usefulness So As Not To Block Or Impede Storm Flow
- Or Drainage.

  6. Accumulated Silt Shall Be Removed When It Reaches A Depth Of 6 Inches.

HAY BALE CHECK DAM DETAIL

TEMPORARY EROSION CONTROL FEATURES:

A silt fence consisting of 3 foot wide Geotextile Sediment Control Fabric Mirafi 100X or approved equal shall be installed in accordance with manufacturers recommendations and shall be maintained throughout the construction of this project. The fence shall be located in such a manner that the 100 year floodplain will not be disturbed during the construction of this project, generally as shown.