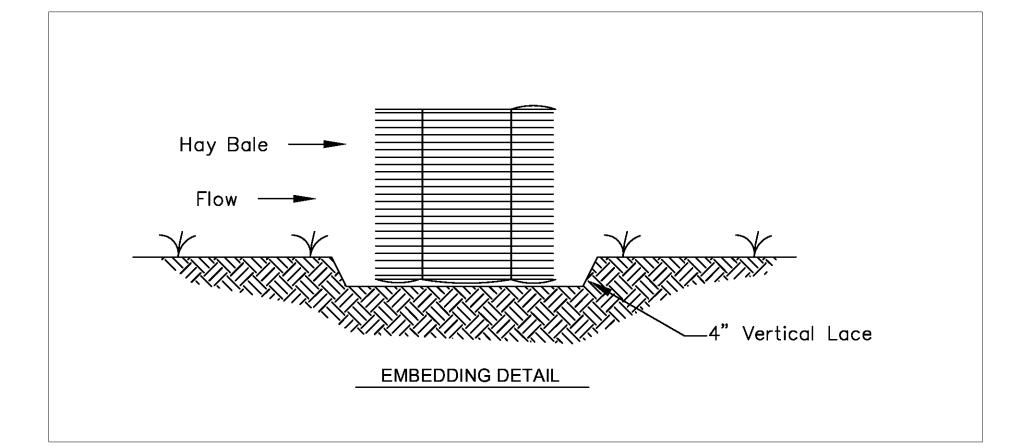

## ANCHORING DETAIL

## GENERAL NOTES

- Bales Shall Be Placed In A Row With Ends Tightly Abutting The Adjacent Bales.
- Each Bale Shall Be Embedded In The Soil A Minimum Of Four Inches, Where Possible.
- Bales Shall Be Securely Anchored In Place By
  Stakes Or Reinf. Bars Driven Through The Bales.
  The First Stake In Each Bale Shall Be Angled
- Toward Previously Laid Bale To Force Bales Together.

  4. Inspection Shall Be Frequent And Repair Or Replacement
- Shall Be Made Promptly As Needed By Contractor.

  5. Bales Shall Be Removed When They Have Served Their Usefulness So As Not To Block Or Impede Storm Flow
- Or Drainage.

  6. Accumulated Silt Shall Be Removed When It Reaches A Depth Of 6 Inches.

HAY BALE CHECK DAM DETAIL

TEMPORARY EROSION CONTROL FEATURES:

A silt fence consisting of 3 foot wide Geotextile Sediment Control Fabric Mirafi 100X or approved equal shall be installed in accordance with manufacturers recommendations and shall be maintained throughout the construction of this project. The fence shall be located in such a manner that the 100 year floodplain will not be disturbed during the construction of this project, generally as shown.