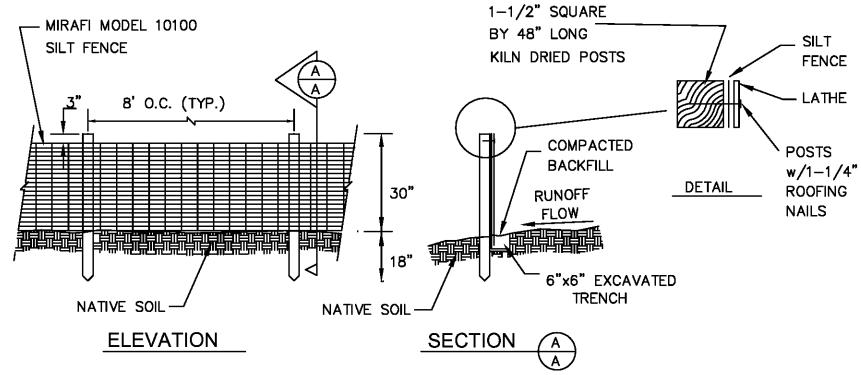

  6. Accumulated Silt Shall Be Removed When It Reaches A Depth Of 6 Inches.

HAY BALE CHECK DAM DETAIL

TEMPORARY EROSION CONTROL FEATURES:

A silt fence consisting of 3 foot wide Geotextile Sediment Control Fabric Mirafi 100X or approved equal shall be installed in accordance with manufacturers recommendations and shall be maintained throughout the construction of this project. The fence shall be located in such a manner that the 100 year floodplain will not be disturbed during the construction of this project, generally as shown.

INSPECT AND REPAIR FENCE AFTER EACH STORM EVENT. REMOVE SEDIMENT WHEN 6" OF THE HEIGHT OF THE FENCE HAS BEEN FILLED. REMOVED SEDIMENT SHALL BE PLACED IN TOPSOIL PILE.

## SEDIMENT CONTROL FENCE DETAIL

NOTE: THE EROSION CONTROL DETAILS ARE PROVIDED FOR THE CONTRACTOR'S USE TO COMPLY WITH THE TOWNS LOCAL SOIL ABATEMENT ORDINANCE AND LOUISIANA DEPARTMENT OF ENVIRONMENTAL QUALITY REGULATIONS. THE CONTRACTOR MAY USE THE METHOD(S) OF HIS/HER CHOICE BUT WHATEVER METHOD(S) USED, MUST KEEP LOOSE SOIL OFF OF STREETS, ADJACENT PROPOERTY, AND OUT OF DRAINAGE DITCHES. MEASURES USED MUST BE MAINTAINED THROUGHOUT THE ENTIRE CONSTRUCTION PROCESS UNTIL PERMANENT SOD/SEEDING GRASS HAS BEEN ESTABISHED.