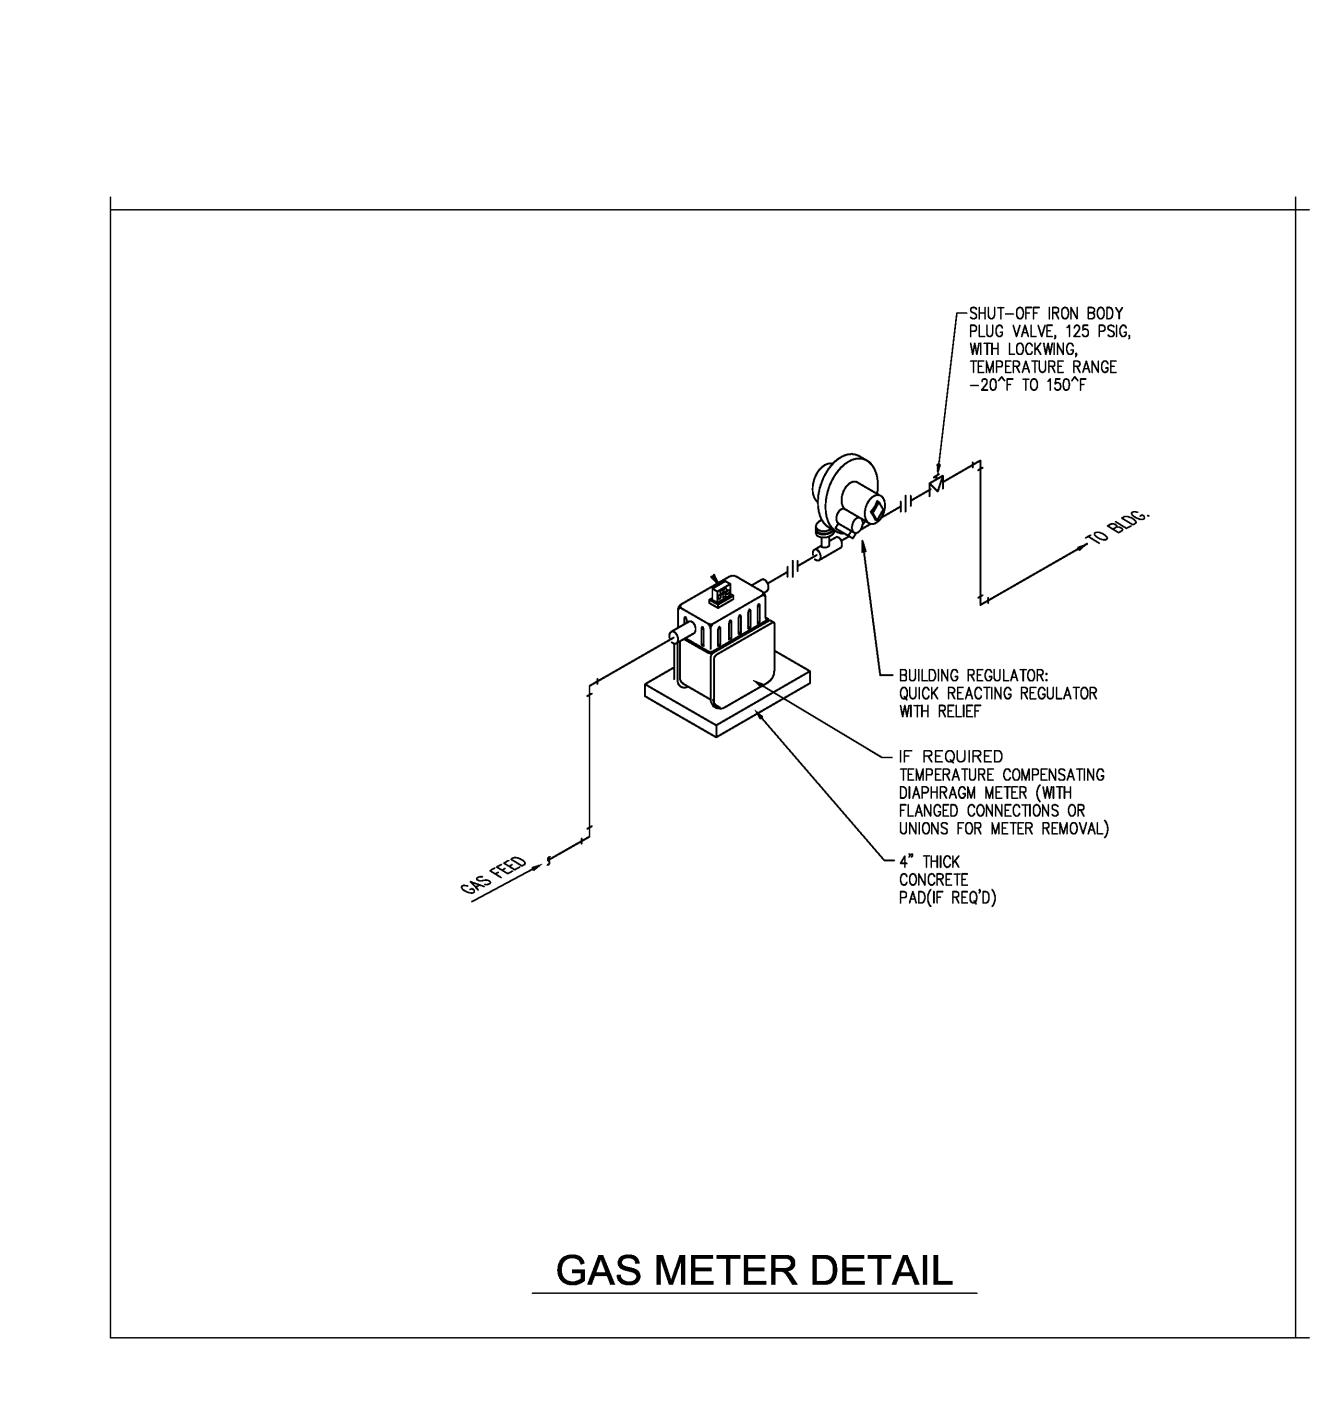

|              | PH WAYNI                          | 00/5/2      | Roman Contraction      | lph         | Gra        | Suic | hle |
|--------------|-----------------------------------|-------------|------------------------|-------------|------------|------|-----|
|              |                                   |             |                        |             | /15        | //(  | 2   |
| MINING S     | REGIST<br>FESSIONAL<br>IN<br>LENG | INEER!      | K HIHI                 |             |            |      |     |
| NOTE         | ES:                               |             |                        |             |            |      |     |
|              |                                   |             |                        |             |            |      |     |
|