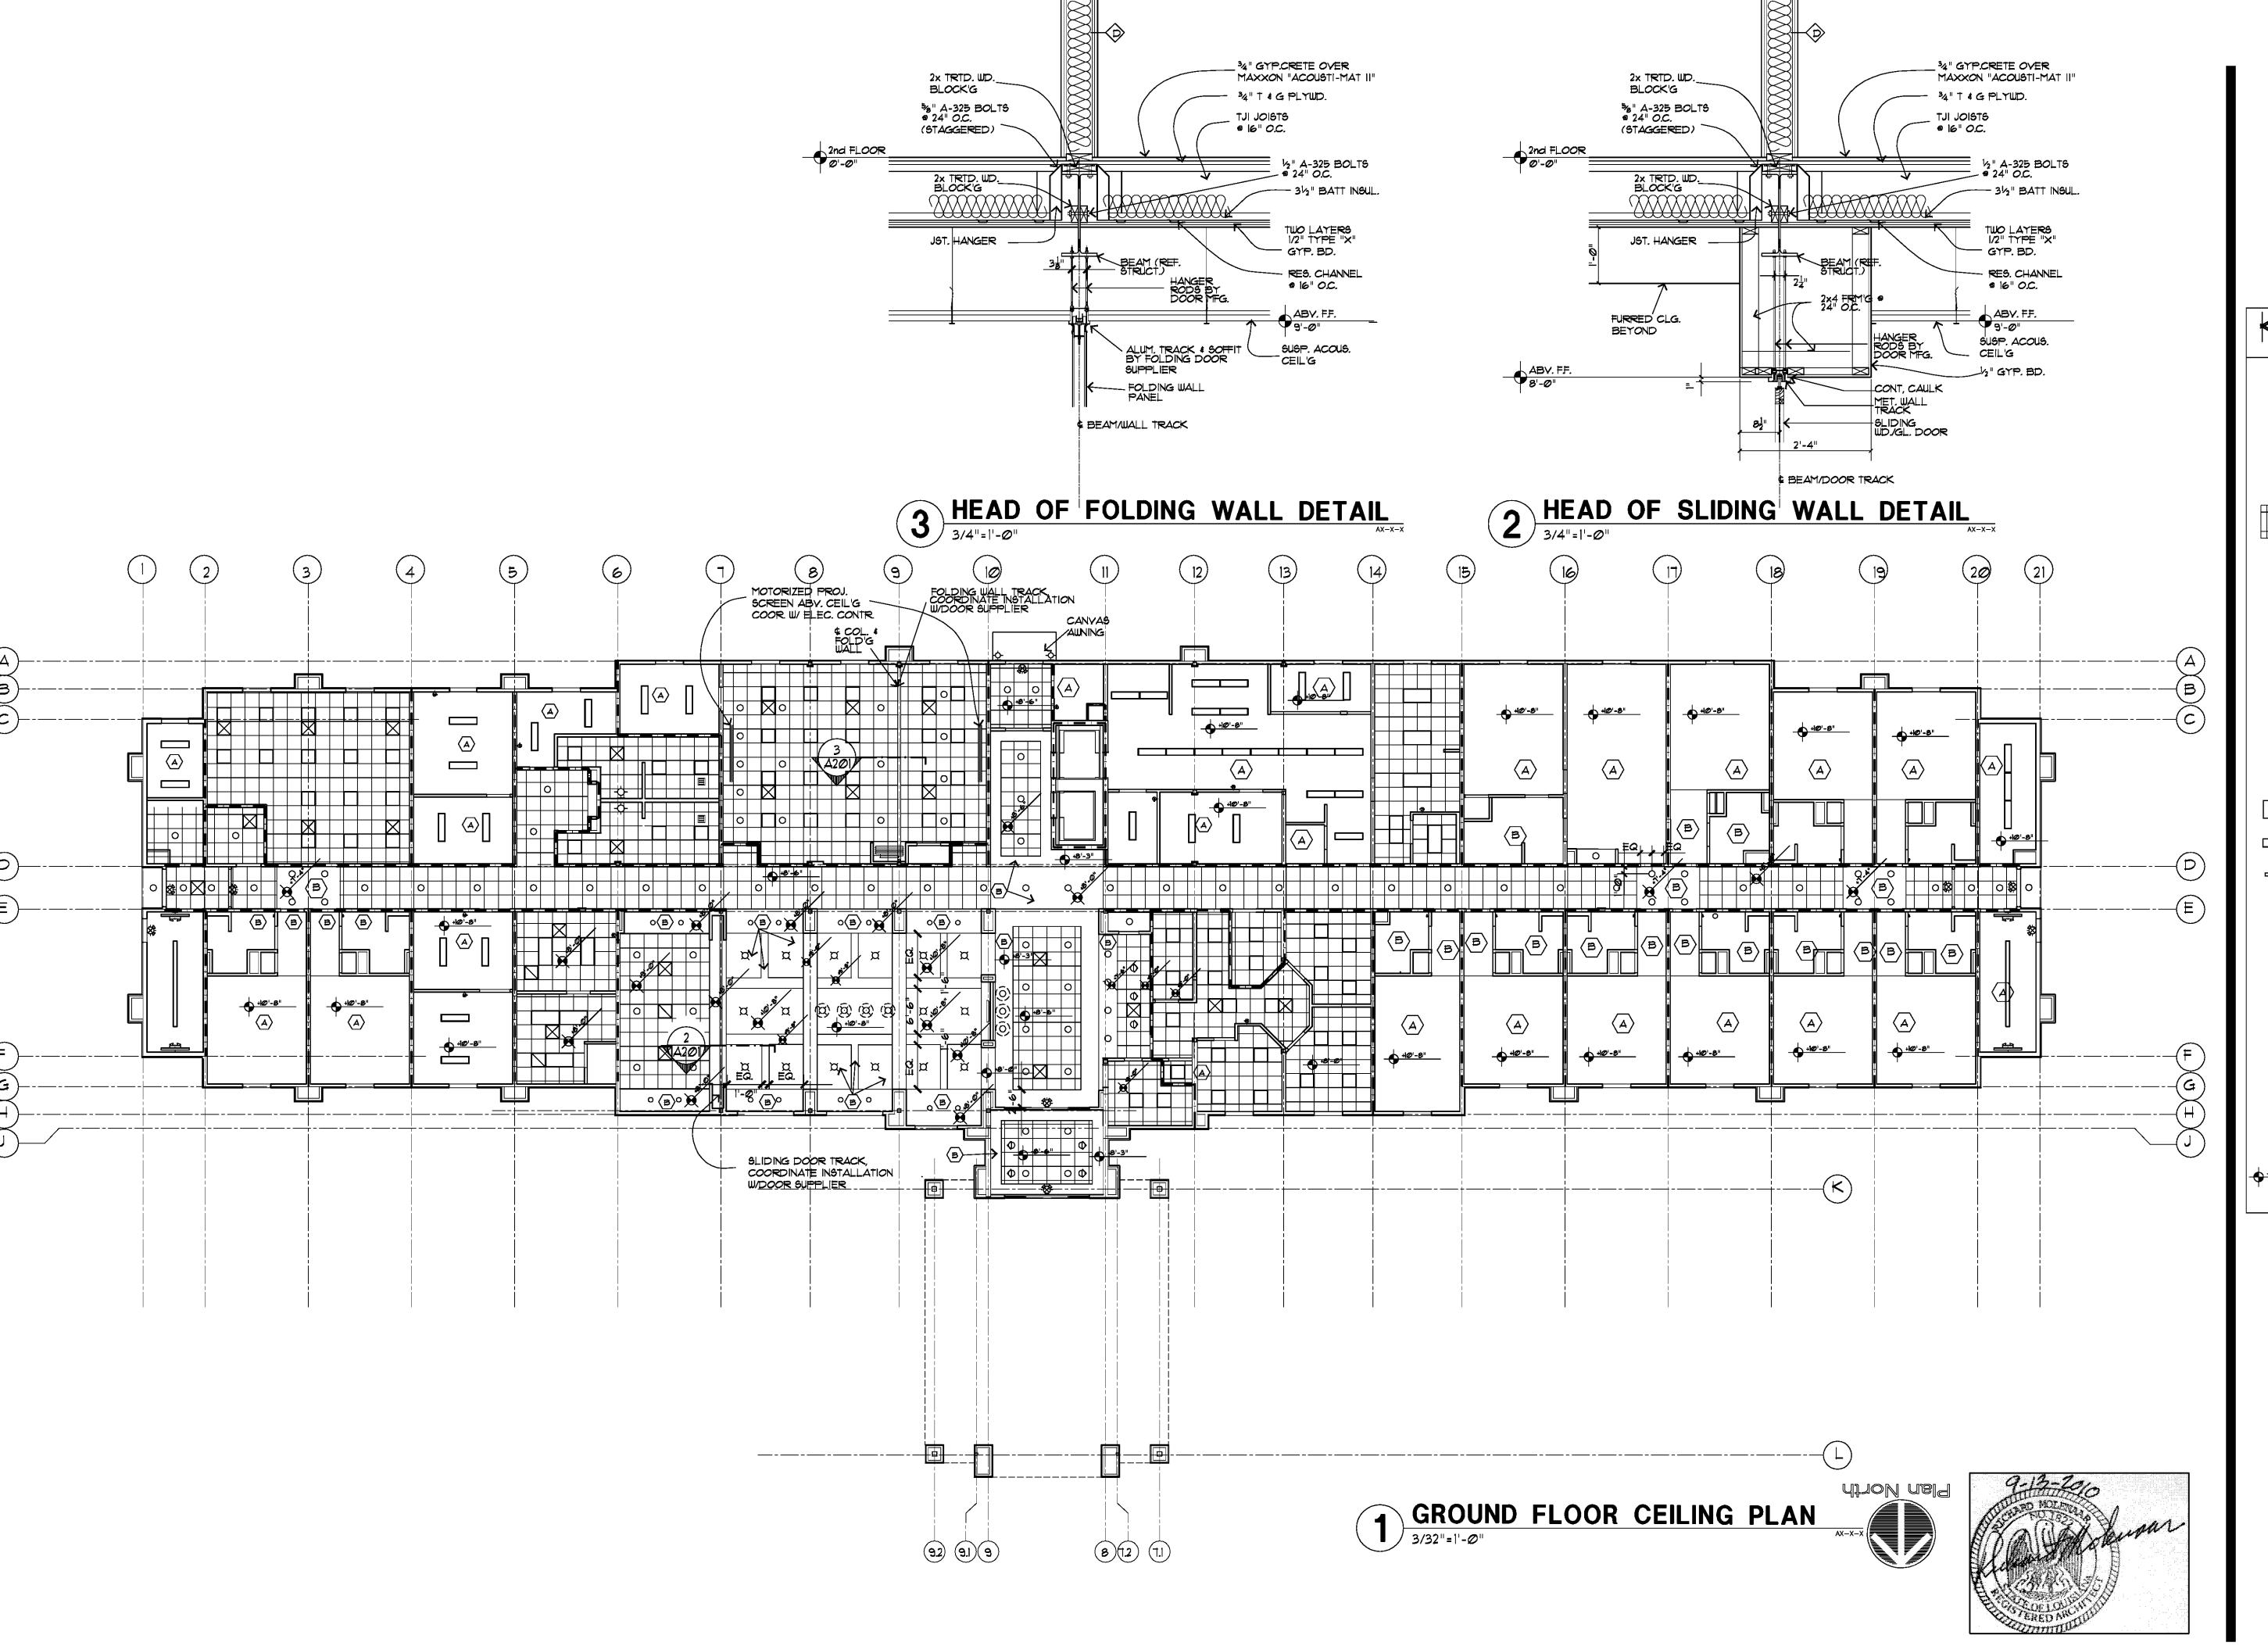

## Richard Molenaar

ARCHITECT

TEXTURED ACRYLIC BASED SPLATTER KNOCK-DOWN ON PAINTED GYP. BD. CEILING / SOFFIT UNFINISHED CEILING/ STRUCTURE SUSP. ACOUSTICAL CEILING RECESSED LIGHT FIXTURE WALL WASH RECESSED LIGHT CEILING MOUNTED PENDANT LIGHT FIXTURE WALL FIXTURE EXIT LIGHT, WALL MOUNTED EXIT LIGHT, CEILING MOUNTED SMOKE DETECTOR 24"x24" FLUORESCENT LIGHT FIXTURE 24"x48" 4-LAMP FLUORESCENT LIGHT FIXTURE 12"x48" 2-LAMP FLUORESCENT LIGHT FIXTURE FLUORESCENT STRIP LIGHT FIXTURE 16"x16" METAL HALIDE LIGHT FIXTURE EXHAUST AIR REGISTER SUPPLY AIR VENT SUPPLY AIR SLOT DIFFUSER RETURN AIR VENT CONCEALED SPRINKLER HEAD CEILING FAN

CEILING OR SOFFIT ELEVATION ABOVE FINISH FLOOR

| PROJECT NO. |             | LATEST REVISION: |  |
|-------------|-------------|------------------|--|
| 09017       |             |                  |  |
| DRAWN BY:   | CHECKED BY: | SHEET NUMBER:    |  |
| CJ          | RM          |                  |  |