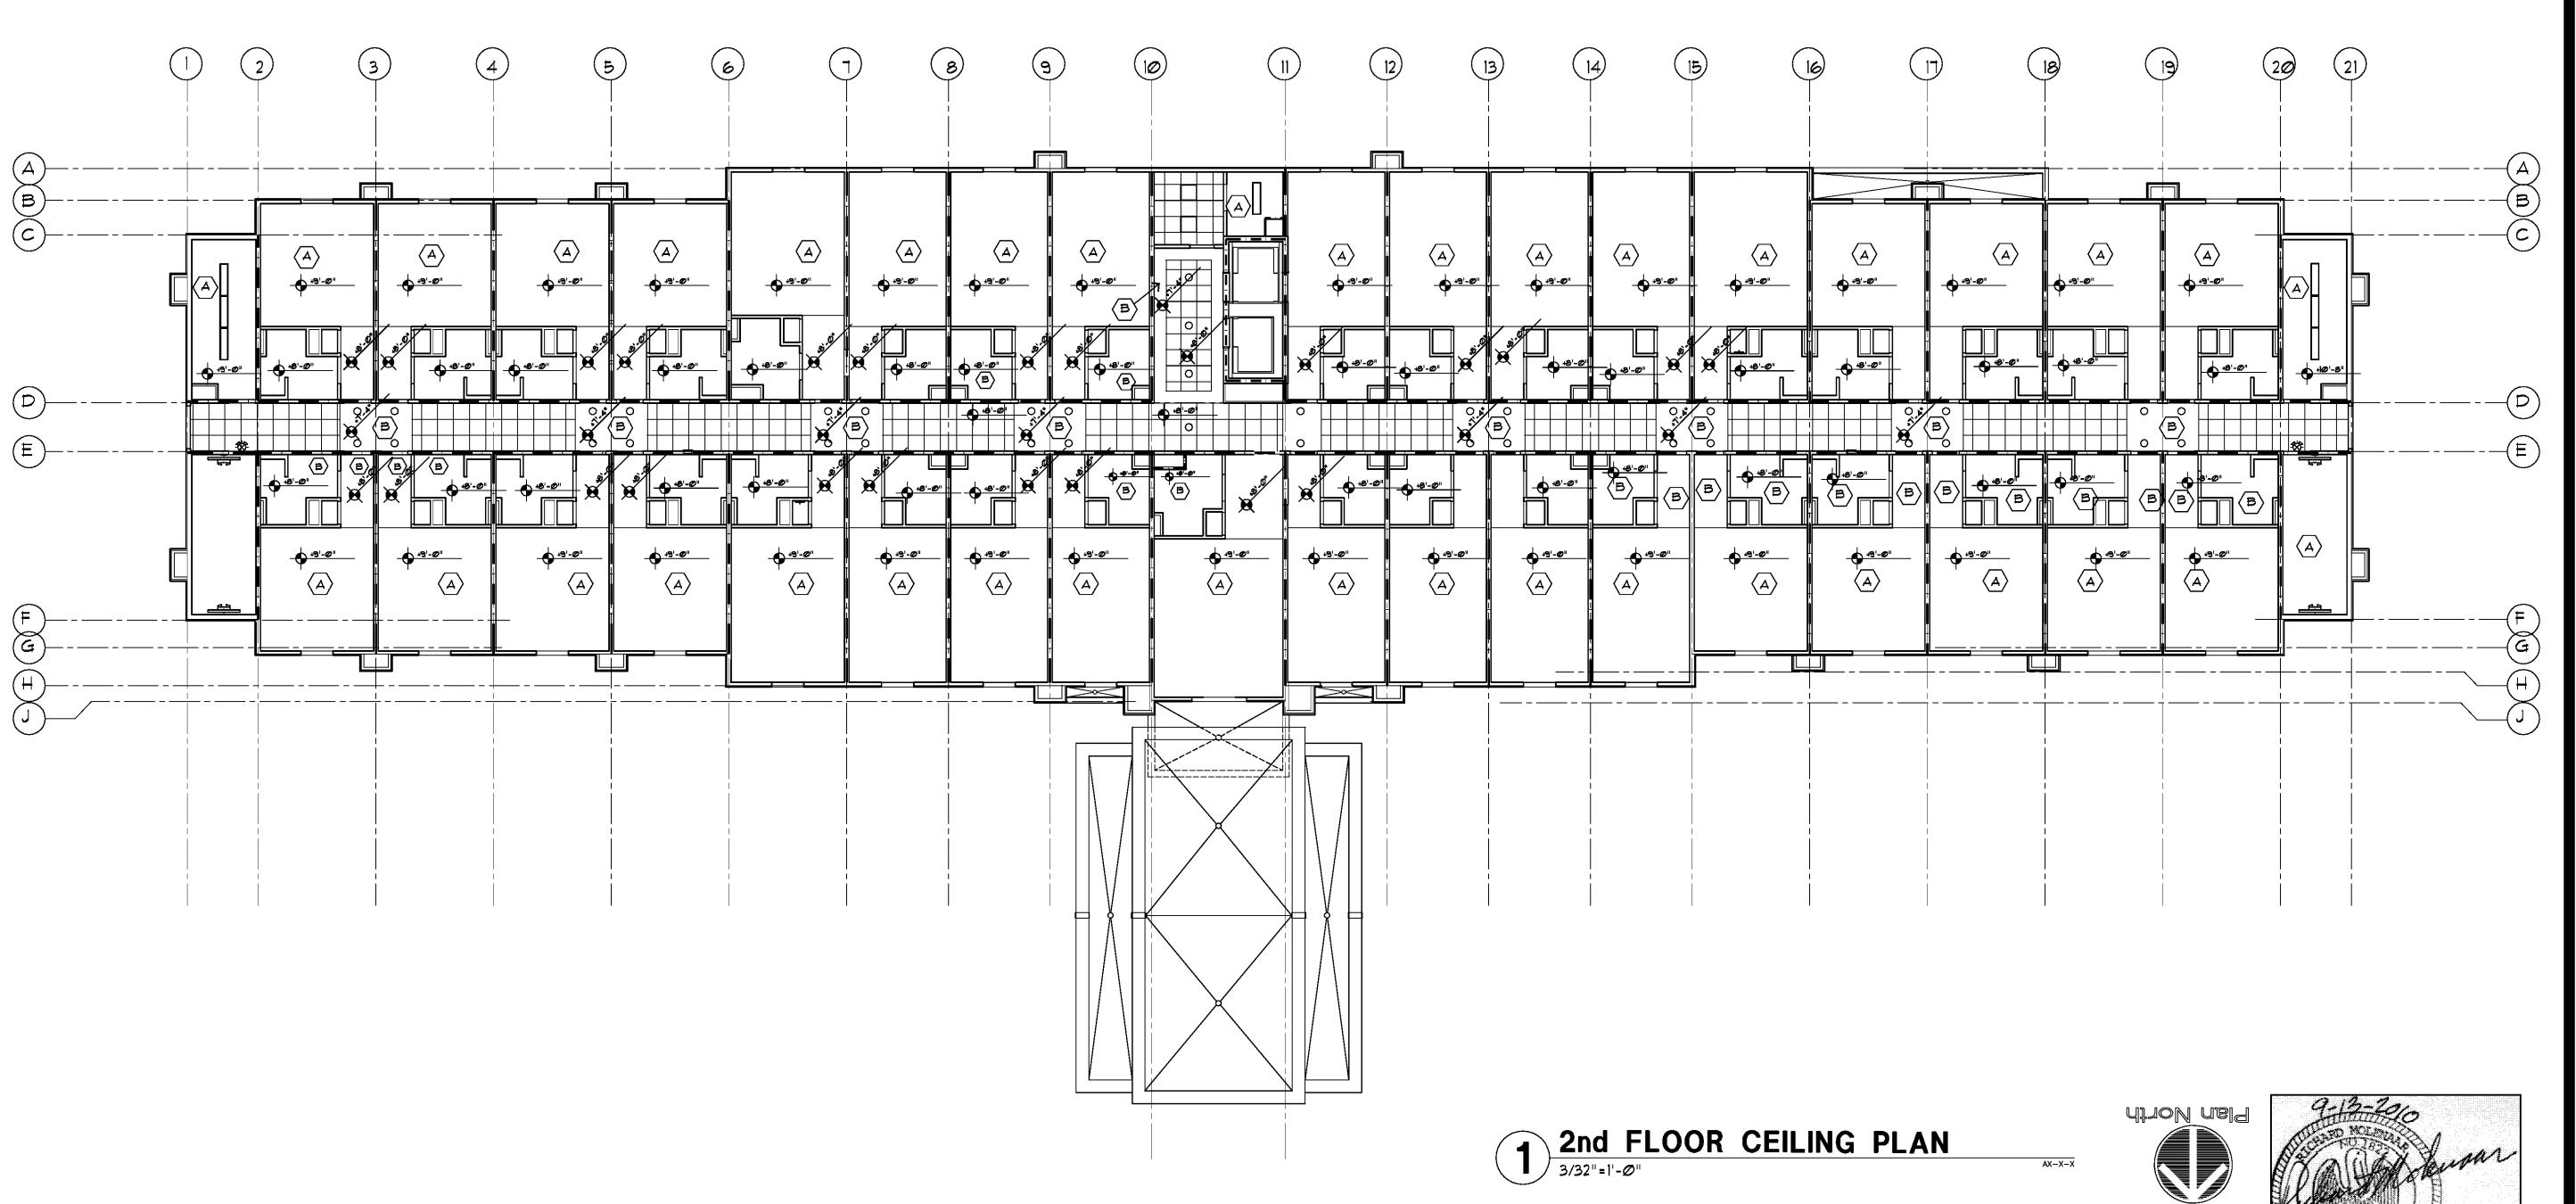

## Richard Molenaar

A R C H I T E C T

| A R C H I T E C T |                                             |  |  |
|-------------------|---------------------------------------------|--|--|
| KEY               |                                             |  |  |
| (A)               | SPRAY TEXTURE ON<br>GYP. BD.                |  |  |
| (B)               | PAINTED GYP. BD.<br>CEILING / SOFFIT        |  |  |
| (c)               | UNFINISHED CEILING/<br>STRUCTURE            |  |  |
|                   | SUSP. ACOUSTICAL<br>CEILING                 |  |  |
| Φ                 | RECESSED LIGHT<br>FIXTURE WALL WASH         |  |  |
| 0                 | RECESSED LIGHT<br>FIXTURE                   |  |  |
| ф-                | CEILING MOUNTED PENDANT<br>LIGHT FIXTURE    |  |  |
| О                 | WALL FIXTURE                                |  |  |
| ⊗1                | EXIT LIGHT, WALL MOUNTED                    |  |  |
| ⊗<br>  ⊚          | EXIT LIGHT, CEILING MOUNTED  SMOKE DETECTOR |  |  |
|                   | 24"x24" FLUORESCENT<br>LIGHT FIXTURE        |  |  |
|                   | 24"x48" 4-LAMP FLUORESCENT<br>LIGHT FIXTURE |  |  |
|                   | 12"x48" 2-LAMP FLUORESCENT<br>LIGHT FIXTURE |  |  |
|                   | FLUORESCENT STRIP LIGHT<br>FIXTURE          |  |  |
|                   | 16"x16" METAL HALIDE LIGHT<br>FIXTURE       |  |  |
|                   | EXHAUST AIR REGISTER                        |  |  |
|                   | SUPPLY AIR VENT                             |  |  |
|                   | SUPPLY AIR SLOT DIFFUSER                    |  |  |
|                   | RETURN AIR VENT                             |  |  |
| •                 | CONCEALED SPRINKLER HEAD                    |  |  |
|                   | CEILING FAN                                 |  |  |

CEILING OR SOFFIT ELEVATION ABOVE FINISH FLOOR

| PROJECT NO. |             | LATEST REVISION: |
|-------------|-------------|------------------|
| 09017       |             |                  |
| DRAWN BY:   | CHECKED BY: | SHEET NUMBER:    |
| CI          | PM          |                  |