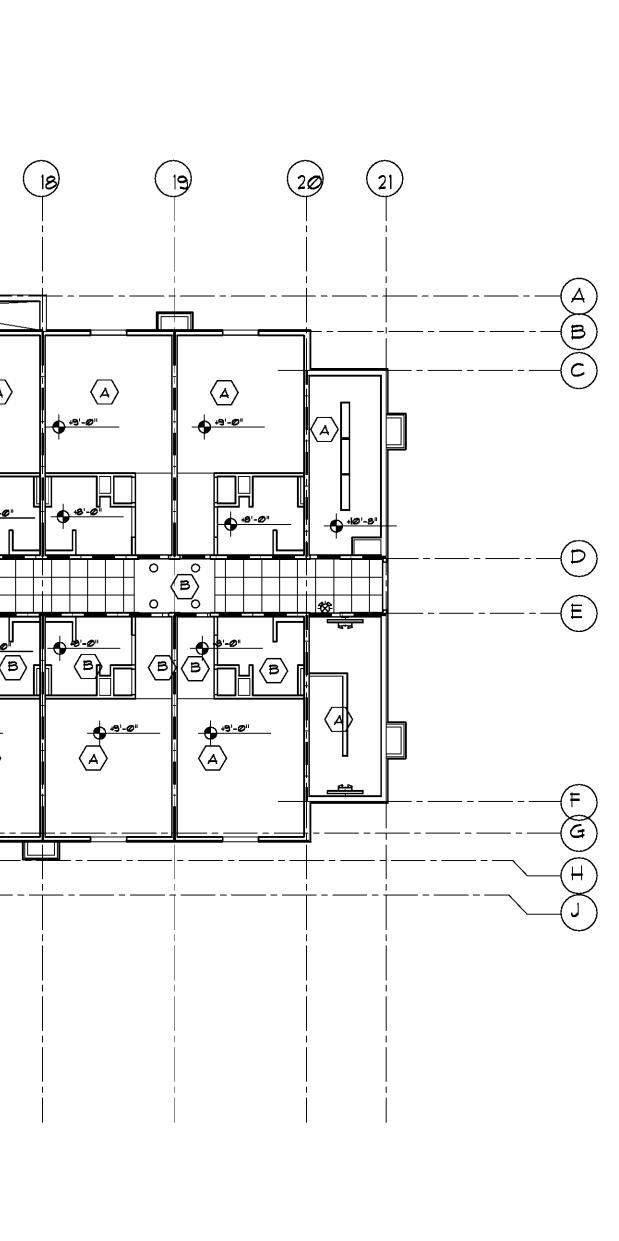

AX-X-X

| Richard Molenaar |                                                                                                                                                                                                                                                                                                                                                                                                                                                                                                                                                                                                      |  |  |
|------------------|------------------------------------------------------------------------------------------------------------------------------------------------------------------------------------------------------------------------------------------------------------------------------------------------------------------------------------------------------------------------------------------------------------------------------------------------------------------------------------------------------------------------------------------------------------------------------------------------------|--|--|
| KE               | <b>1</b>                                                                                                                                                                                                                                                                                                                                                                                                                                                                                                                                                                                             |  |  |
|                  | SPRAT TEXTURE ON<br>GTP. BD.                                                                                                                                                                                                                                                                                                                                                                                                                                                                                                                                                                         |  |  |
| В                | PAINTED GYP. BD.<br>CEILING / SOFFIT                                                                                                                                                                                                                                                                                                                                                                                                                                                                                                                                                                 |  |  |
| ¢                | UNFINISHED CEILING/<br>STRUCTURE                                                                                                                                                                                                                                                                                                                                                                                                                                                                                                                                                                     |  |  |
|                  | SUSP. ACOUSTICAL<br>CEILING:                                                                                                                                                                                                                                                                                                                                                                                                                                                                                                                                                                         |  |  |
|                  | RECESSED LIGHT<br>FIXTURE WALL WASH<br>RECESSED LIGHT<br>FIXTURE<br>CEILING MOUNTED PENDANT<br>LIGHT FIXTURE<br>WALL FIXTURE<br>EXIT LIGHT, WALL MOUNTED<br>EXIT LIGHT, CEILING MOUNTED<br>SMOKE DETECTOR<br>24"x24" FLUORESCENT<br>LIGHT FIXTURE<br>24"x48" 4-LAMP FLUORESCENT<br>LIGHT FIXTURE<br>24"x48" 4-LAMP FLUORESCENT<br>LIGHT FIXTURE<br>224"x48" 4-LAMP FLUORESCENT<br>LIGHT FIXTURE<br>21"x48" 2-LAMP FLUORESCENT<br>LIGHT FIXTURE<br>FLUORESCENT STRIP LIGHT<br>FIXTURE<br>60"x16" METAL HALIDE LIGHT<br>FIXTURE<br>EXHAUST AIR REGISTER<br>SUPPLY AIR SLOT DIFFUSER<br>RETURN AIR VENT |  |  |
|                  | CEILING FAN                                                                                                                                                                                                                                                                                                                                                                                                                                                                                                                                                                                          |  |  |
|                  | CEILING OR SOFFIT ELEVATION<br>ABOVE FINISH FLOOR                                                                                                                                                                                                                                                                                                                                                                                                                                                                                                                                                    |  |  |