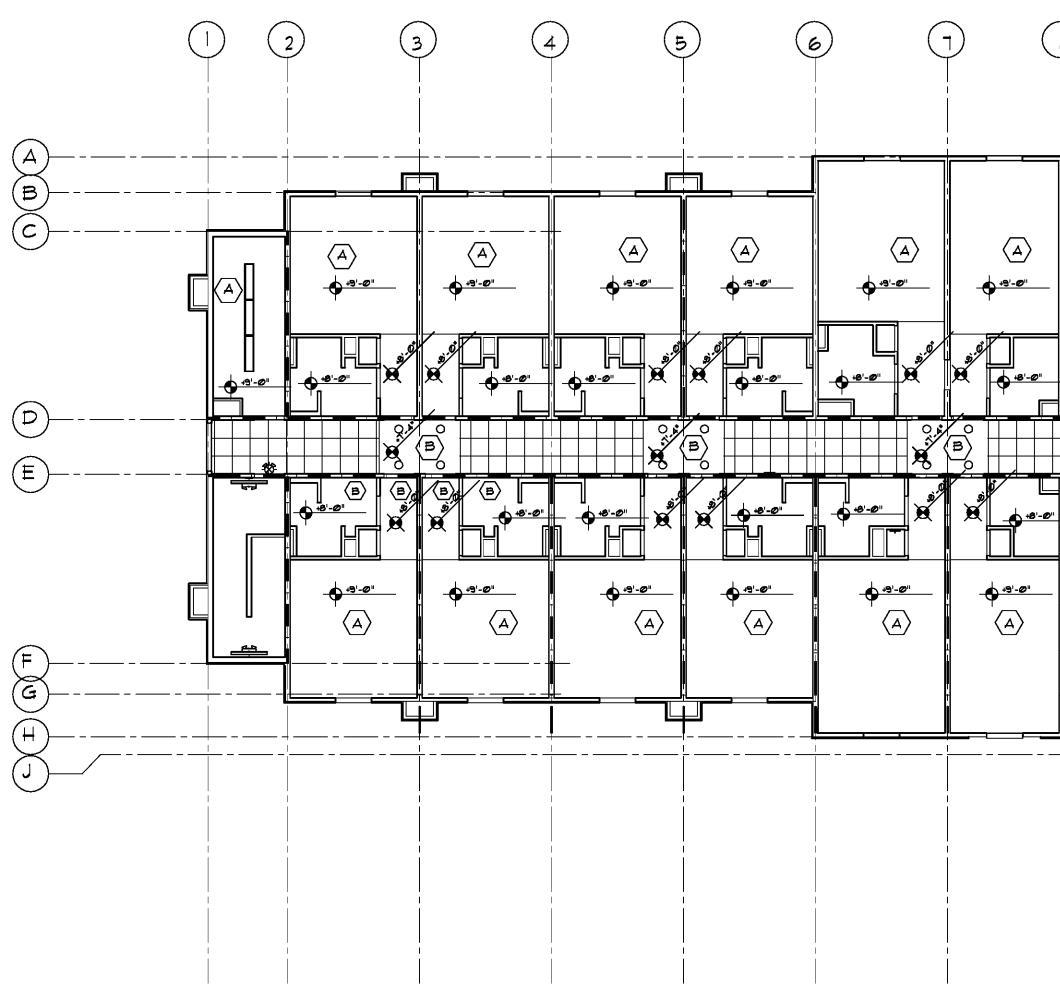

AX-X-X

| Richard Molenaar |                                                                                                                                                                                                                                                                                                                                                                                                                                                                                                                                                                                                      |  |  |
|------------------|------------------------------------------------------------------------------------------------------------------------------------------------------------------------------------------------------------------------------------------------------------------------------------------------------------------------------------------------------------------------------------------------------------------------------------------------------------------------------------------------------------------------------------------------------------------------------------------------------|--|--|
| KE               | <b>1</b>                                                                                                                                                                                                                                                                                                                                                                                                                                                                                                                                                                                             |  |  |
|                  | SPRAT TEXTURE ON<br>GTP. BD.                                                                                                                                                                                                                                                                                                                                                                                                                                                                                                                                                                         |  |  |
| В                | PAINTED GYP. BD.<br>CEILING / SOFFIT                                                                                                                                                                                                                                                                                                                                                                                                                                                                                                                                                                 |  |  |
| ¢                | UNFINISHED CEILING/<br>STRUCTURE                                                                                                                                                                                                                                                                                                                                                                                                                                                                                                                                                                     |  |  |
|                  | SUSP. ACOUSTICAL<br>CEILING:                                                                                                                                                                                                                                                                                                                                                                                                                                                                                                                                                                         |  |  |
|                  | RECESSED LIGHT<br>FIXTURE WALL WASH<br>RECESSED LIGHT<br>FIXTURE<br>CEILING MOUNTED PENDANT<br>LIGHT FIXTURE<br>WALL FIXTURE<br>EXIT LIGHT, WALL MOUNTED<br>EXIT LIGHT, CEILING MOUNTED<br>SMOKE DETECTOR<br>24"x24" FLUORESCENT<br>LIGHT FIXTURE<br>24"x48" 4-LAMP FLUORESCENT<br>LIGHT FIXTURE<br>24"x48" 4-LAMP FLUORESCENT<br>LIGHT FIXTURE<br>224"x48" 4-LAMP FLUORESCENT<br>LIGHT FIXTURE<br>21"x48" 2-LAMP FLUORESCENT<br>LIGHT FIXTURE<br>FLUORESCENT STRIP LIGHT<br>FIXTURE<br>60"x16" METAL HALIDE LIGHT<br>FIXTURE<br>EXHAUST AIR REGISTER<br>SUPPLY AIR SLOT DIFFUSER<br>RETURN AIR VENT |  |  |
|                  | CEILING FAN                                                                                                                                                                                                                                                                                                                                                                                                                                                                                                                                                                                          |  |  |
|                  | CEILING OR SOFFIT ELEVATION<br>ABOVE FINISH FLOOR                                                                                                                                                                                                                                                                                                                                                                                                                                                                                                                                                    |  |  |