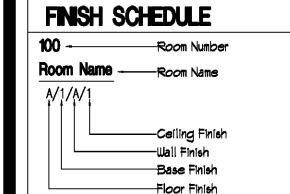

### A. Thin Set Decorative Porcelain Tile 20"x20"

- Owner Furn. Owner Installed (O.F.O.I.) B. Thin Set Decorative Porcelain Tile
- Owner Furn. Owner Installed (O.F.O.I.) C. Carpet and Pad
  Owner Furn. Owner Installed (OF.O.I.)
- D. Not Used
- E. Vinyl Composition Tile
- F. Ceramic Tile 8"X8" or 12"x12" (CF.C.I.)
- G. Concrete, Sealed
- H. Painted Epoxy
- J. Abrasive Quarry Tile
  K. ECO surfaces rubber flooring, or equal, with a minimum
  6 mm interlocking tiles in Bedrock Color (charcoal).

- 2. Ceramic Tile (OF.O.I.)
- 3. 4" Carpet w/Top Binding Edge 4. Not Used
- 5. Match Flooring
- 6. Wood Base
- T. Quarry Tile 8. None Required
- 9.6" Carpet w/Top Binding Edge 10.6" Charcoal-colored millwork by Johnsonite or equal.

- A. Painted Gyp. Bd. (Eggshell Oil Base Enamel)
- B. Ceramic Tile C. Vinyl Wallcovering
- D. Painted Gyp. Bd. (Semi-gloss Oil Base Enamel)
- E. Painted Concrete Masonry Units (Epoxy Paint)
- G. Textured -acrylic based splatter knock-down finish to meet franchisor and/or Owner specifications.