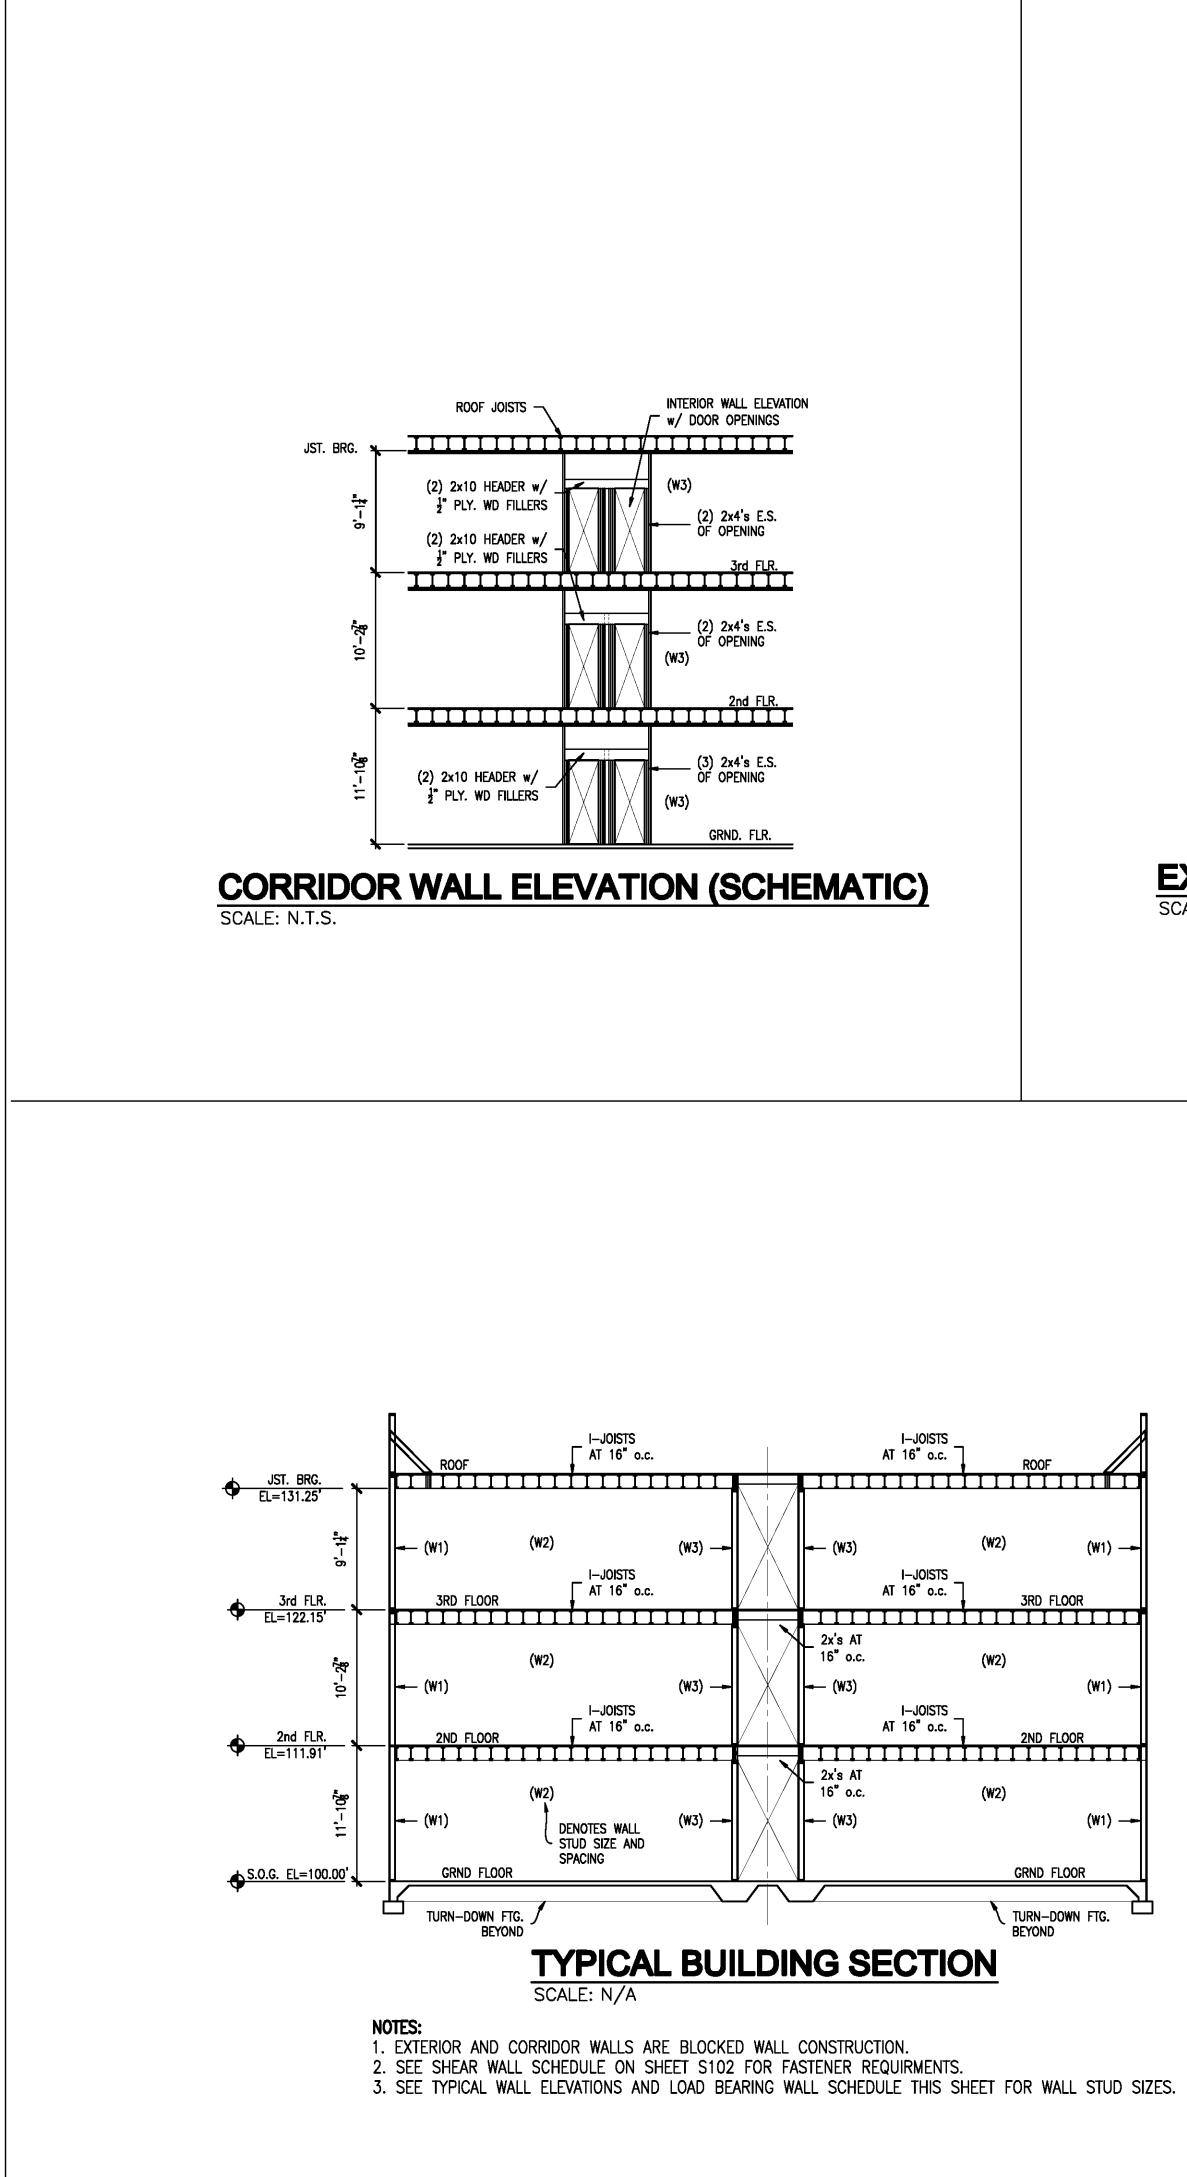

| LOAD BEARING WALL SCHE |                             |                 |
|------------------------|-----------------------------|-----------------|
| MARK                   | TYP. EXTERIOR WALLS (W1)    | DEMISING WALLS  |
| 3RD FLR.               | 2x6 AT 16 <sup>*</sup> o.c. | 2x6 AT 16" o.c. |
| 2ND FLR.               | 2x6 AT 16" o.c.             | 2x6 AT 16" o.c. |
| GROUND                 | 2x6 AT 16" o.c.             | 2x6 AT 16" o.c. |

**NOTES:** 1. SEE PLANS FOR ALL OTHER WALL TYPES 2. ALL WALLS SHOWN ON STRUCTURAL PLANS ARE SHEAR WALLS.

Sheet Title: TYPICAL BUILDING SECTIONS

| project no.<br>2010046 |                   |  |  |
|------------------------|-------------------|--|--|
| drawn by:<br>EC        | CHECKED BY:<br>GP |  |  |
| date:<br>5-20-10       |                   |  |  |