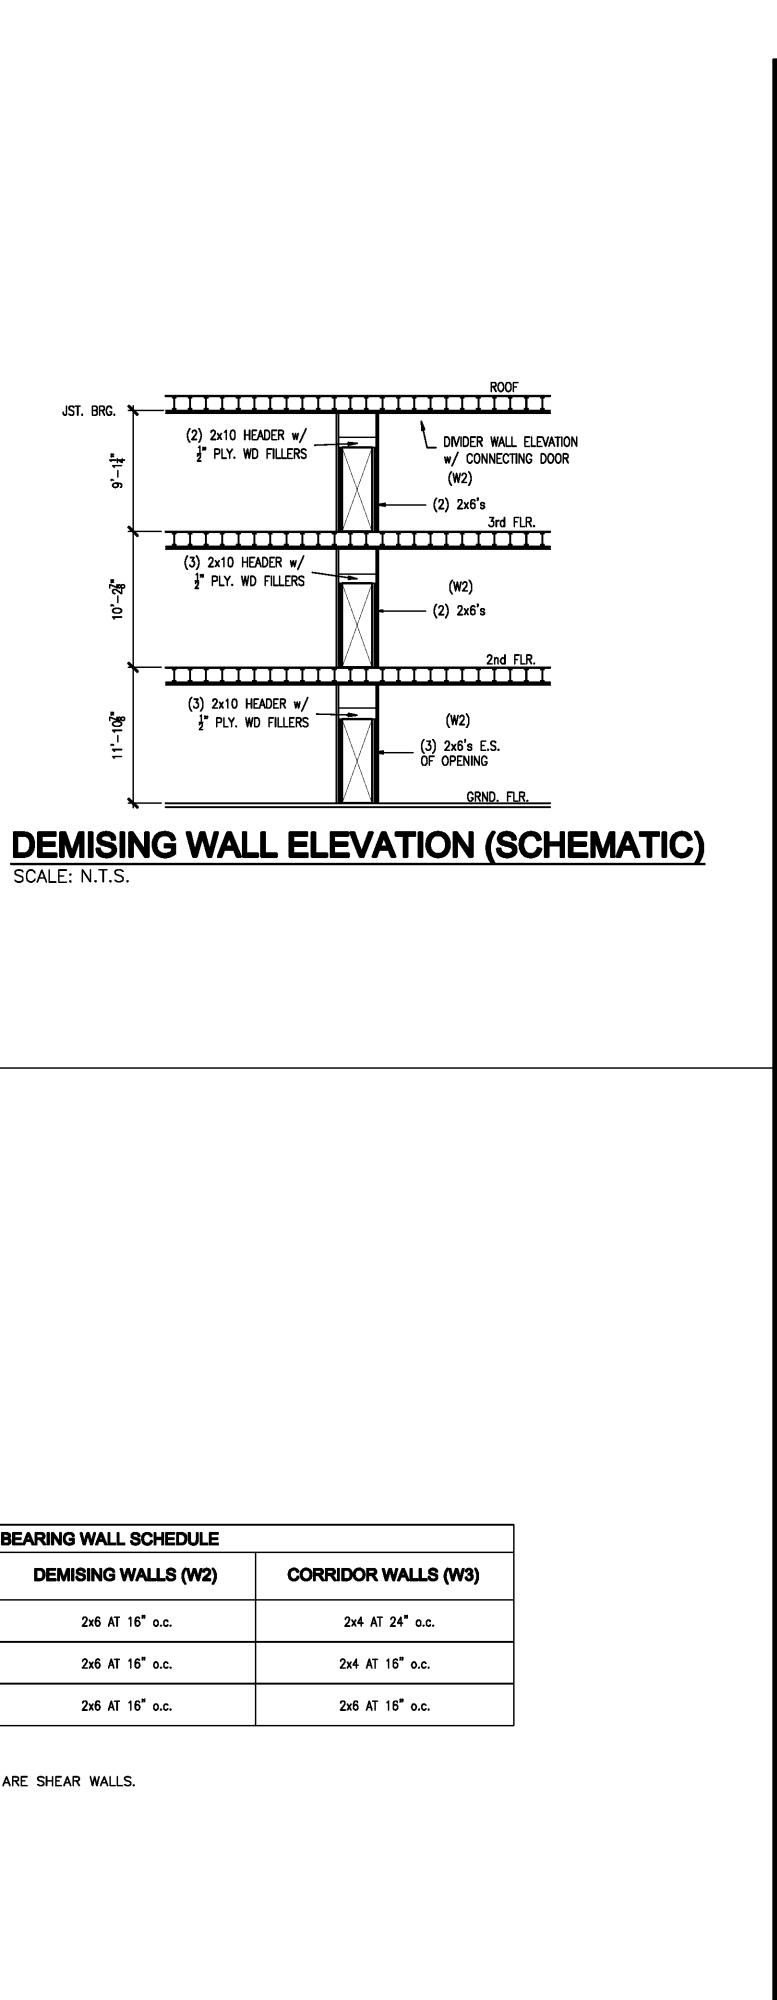

| LOAD BEARING WALL SCHE |                             |                 |
|------------------------|-----------------------------|-----------------|
| MARK                   | TYP. EXTERIOR WALLS (W1)    | DEMISING WALLS  |
| 3RD FLR.               | 2x6 AT 16 <sup>*</sup> o.c. | 2x6 AT 16" o.c. |
| 2ND FLR.               | 2x6 AT 16" o.c.             | 2x6 AT 16" o.c. |
| GROUND                 | 2x6 AT 16" o.c.             | 2x6 AT 16" o.c. |

**NOTES:** 1. SEE PLANS FOR ALL OTHER WALL TYPES 2. ALL WALLS SHOWN ON STRUCTURAL PLANS ARE SHEAR WALLS.

Sheet Title: TYPICAL BUILDING SECTIONS

| project no.<br>2010046 |                   |  |  |
|------------------------|-------------------|--|--|
| drawn by:<br>EC        | CHECKED BY:<br>GP |  |  |
| date:<br>5-20-10       |                   |  |  |