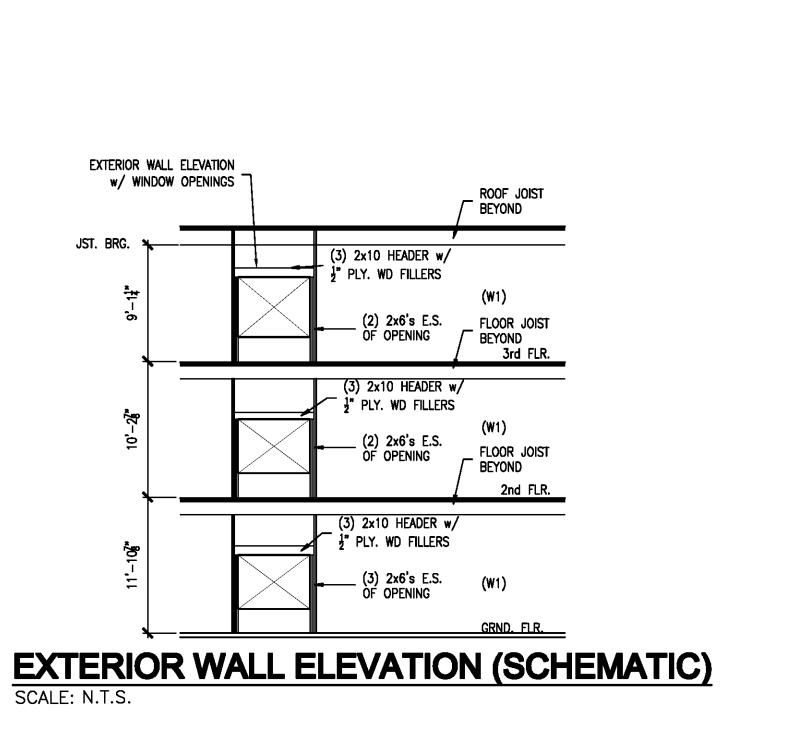

| LOAD BEARING WALL SCHE |                             |                 |
|------------------------|-----------------------------|-----------------|
| MARK                   | TYP. EXTERIOR WALLS (W1)    | DEMISING WALLS  |
| 3RD FLR.               | 2x6 AT 16 <sup>*</sup> o.c. | 2x6 AT 16" o.c. |
| 2ND FLR.               | 2x6 AT 16" o.c.             | 2x6 AT 16" o.c. |
| GROUND                 | 2x6 AT 16" o.c.             | 2x6 AT 16" o.c. |

**NOTES:** 1. SEE PLANS FOR ALL OTHER WALL TYPES 2. ALL WALLS SHOWN ON STRUCTURAL PLANS ARE SHEAR WALLS.

Sheet Title: TYPICAL BUILDING SECTIONS

| project no.<br>2010046 |                   |  |  |
|------------------------|-------------------|--|--|
| drawn by:<br>EC        | CHECKED BY:<br>GP |  |  |
| date:<br>5-20-10       |                   |  |  |