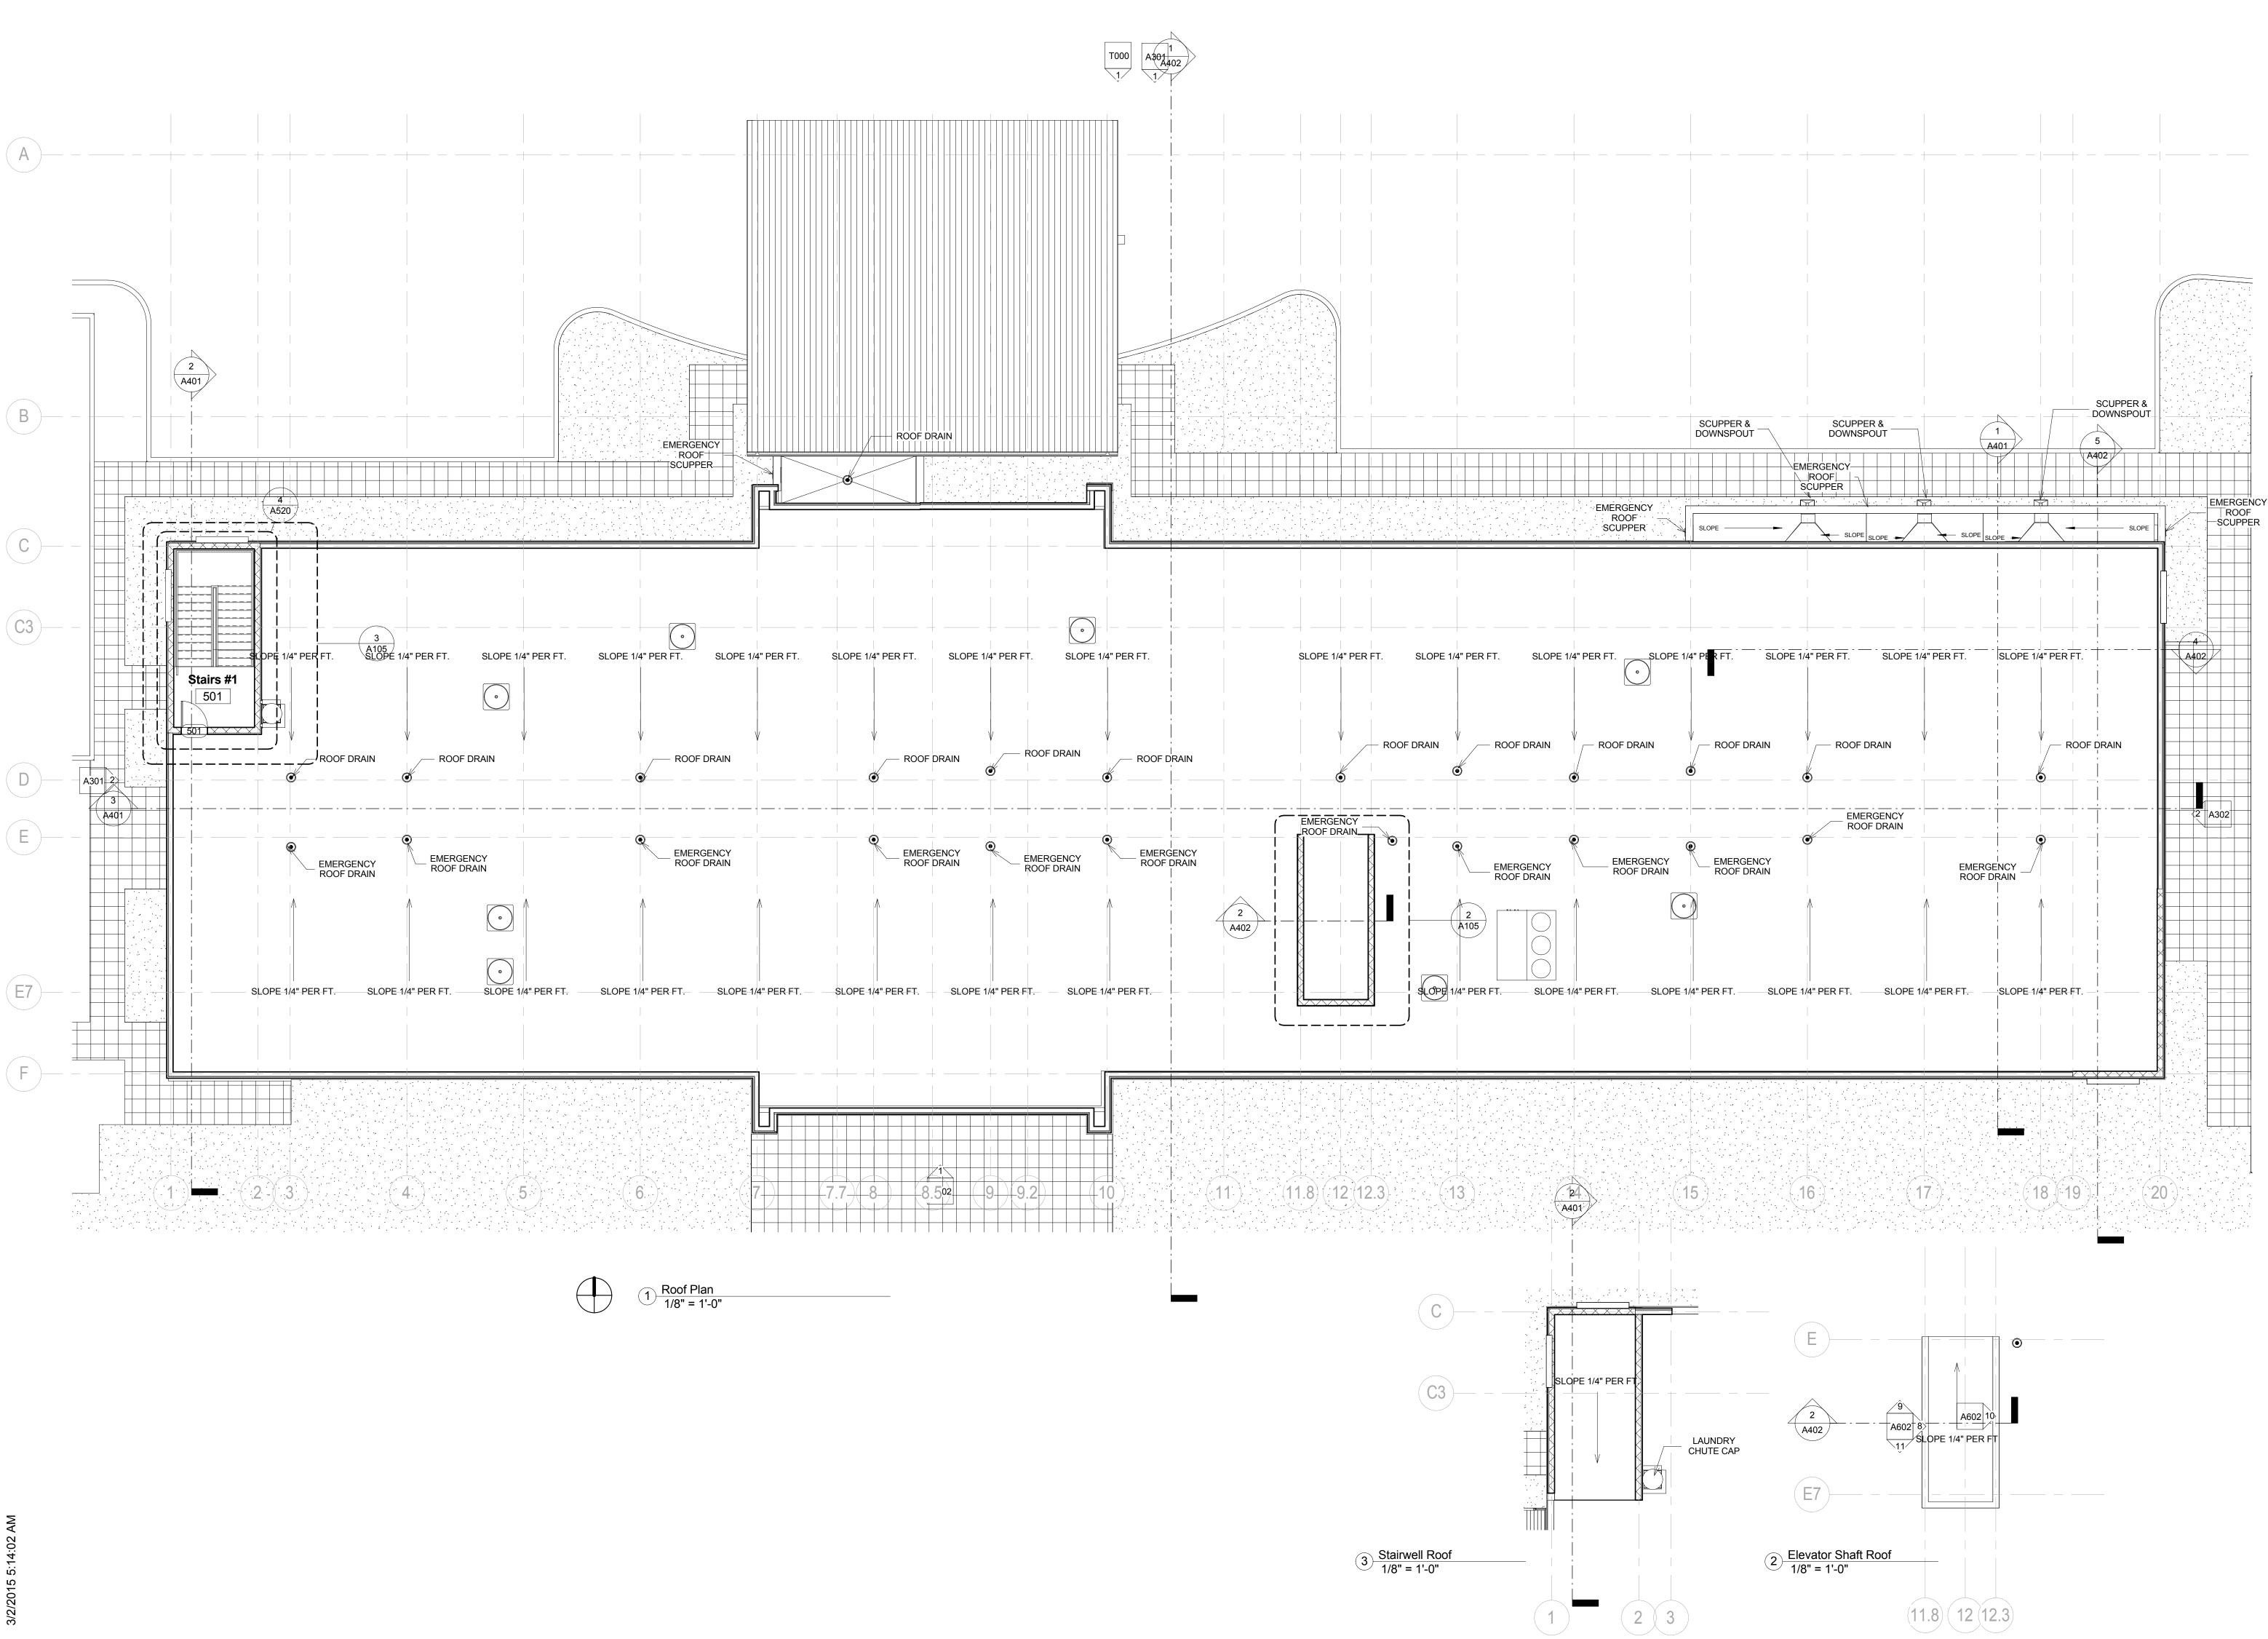

<u>KEY PLAN</u>

## Shiva Southaven Inc.

Holiday Inn Express & Suites

Lot 16 (Rev Lot 3) Southcrest Pkwy. Southcrest Subdivision Southaven, MS 38671

Drawing Title Roof Plan

Review

| Construction | n Documer  | IIS       |  |
|--------------|------------|-----------|--|
|              |            |           |  |
| Project No.  | 14-081     | Sheet No. |  |
| Prepared by  | Author     | A105      |  |
| Checked by   | Checker    |           |  |
| Date         | . 27, 2015 |           |  |