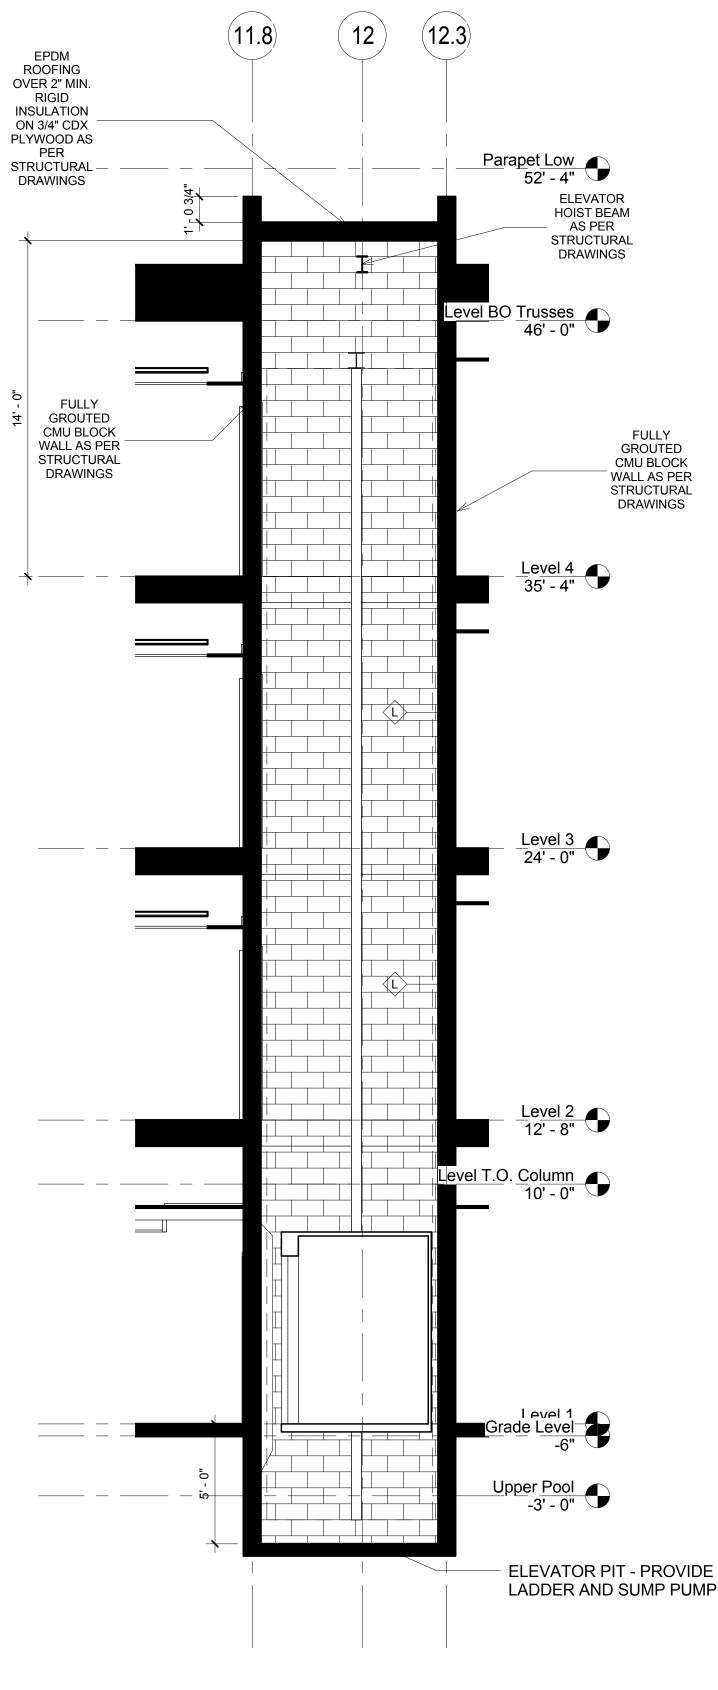

## Shiva Southaven Inc.

Holiday Inn Express & Suites

Lot 16 (Rev Lot 3) Southcrest Pkwy. Southcrest Subdivision Southaven, MS 38671

Drawing Title Sections

| Phase       |            |           |  |
|-------------|------------|-----------|--|
| Constructio | n Documer  | nts       |  |
|             |            |           |  |
|             |            |           |  |
|             |            |           |  |
| Project No. | 14-081     | Sheet No. |  |
| Prepared by | Author     | A 402     |  |
| Checked by  | Checker    | A402      |  |
| Date Feb    | . 27, 2015 |           |  |