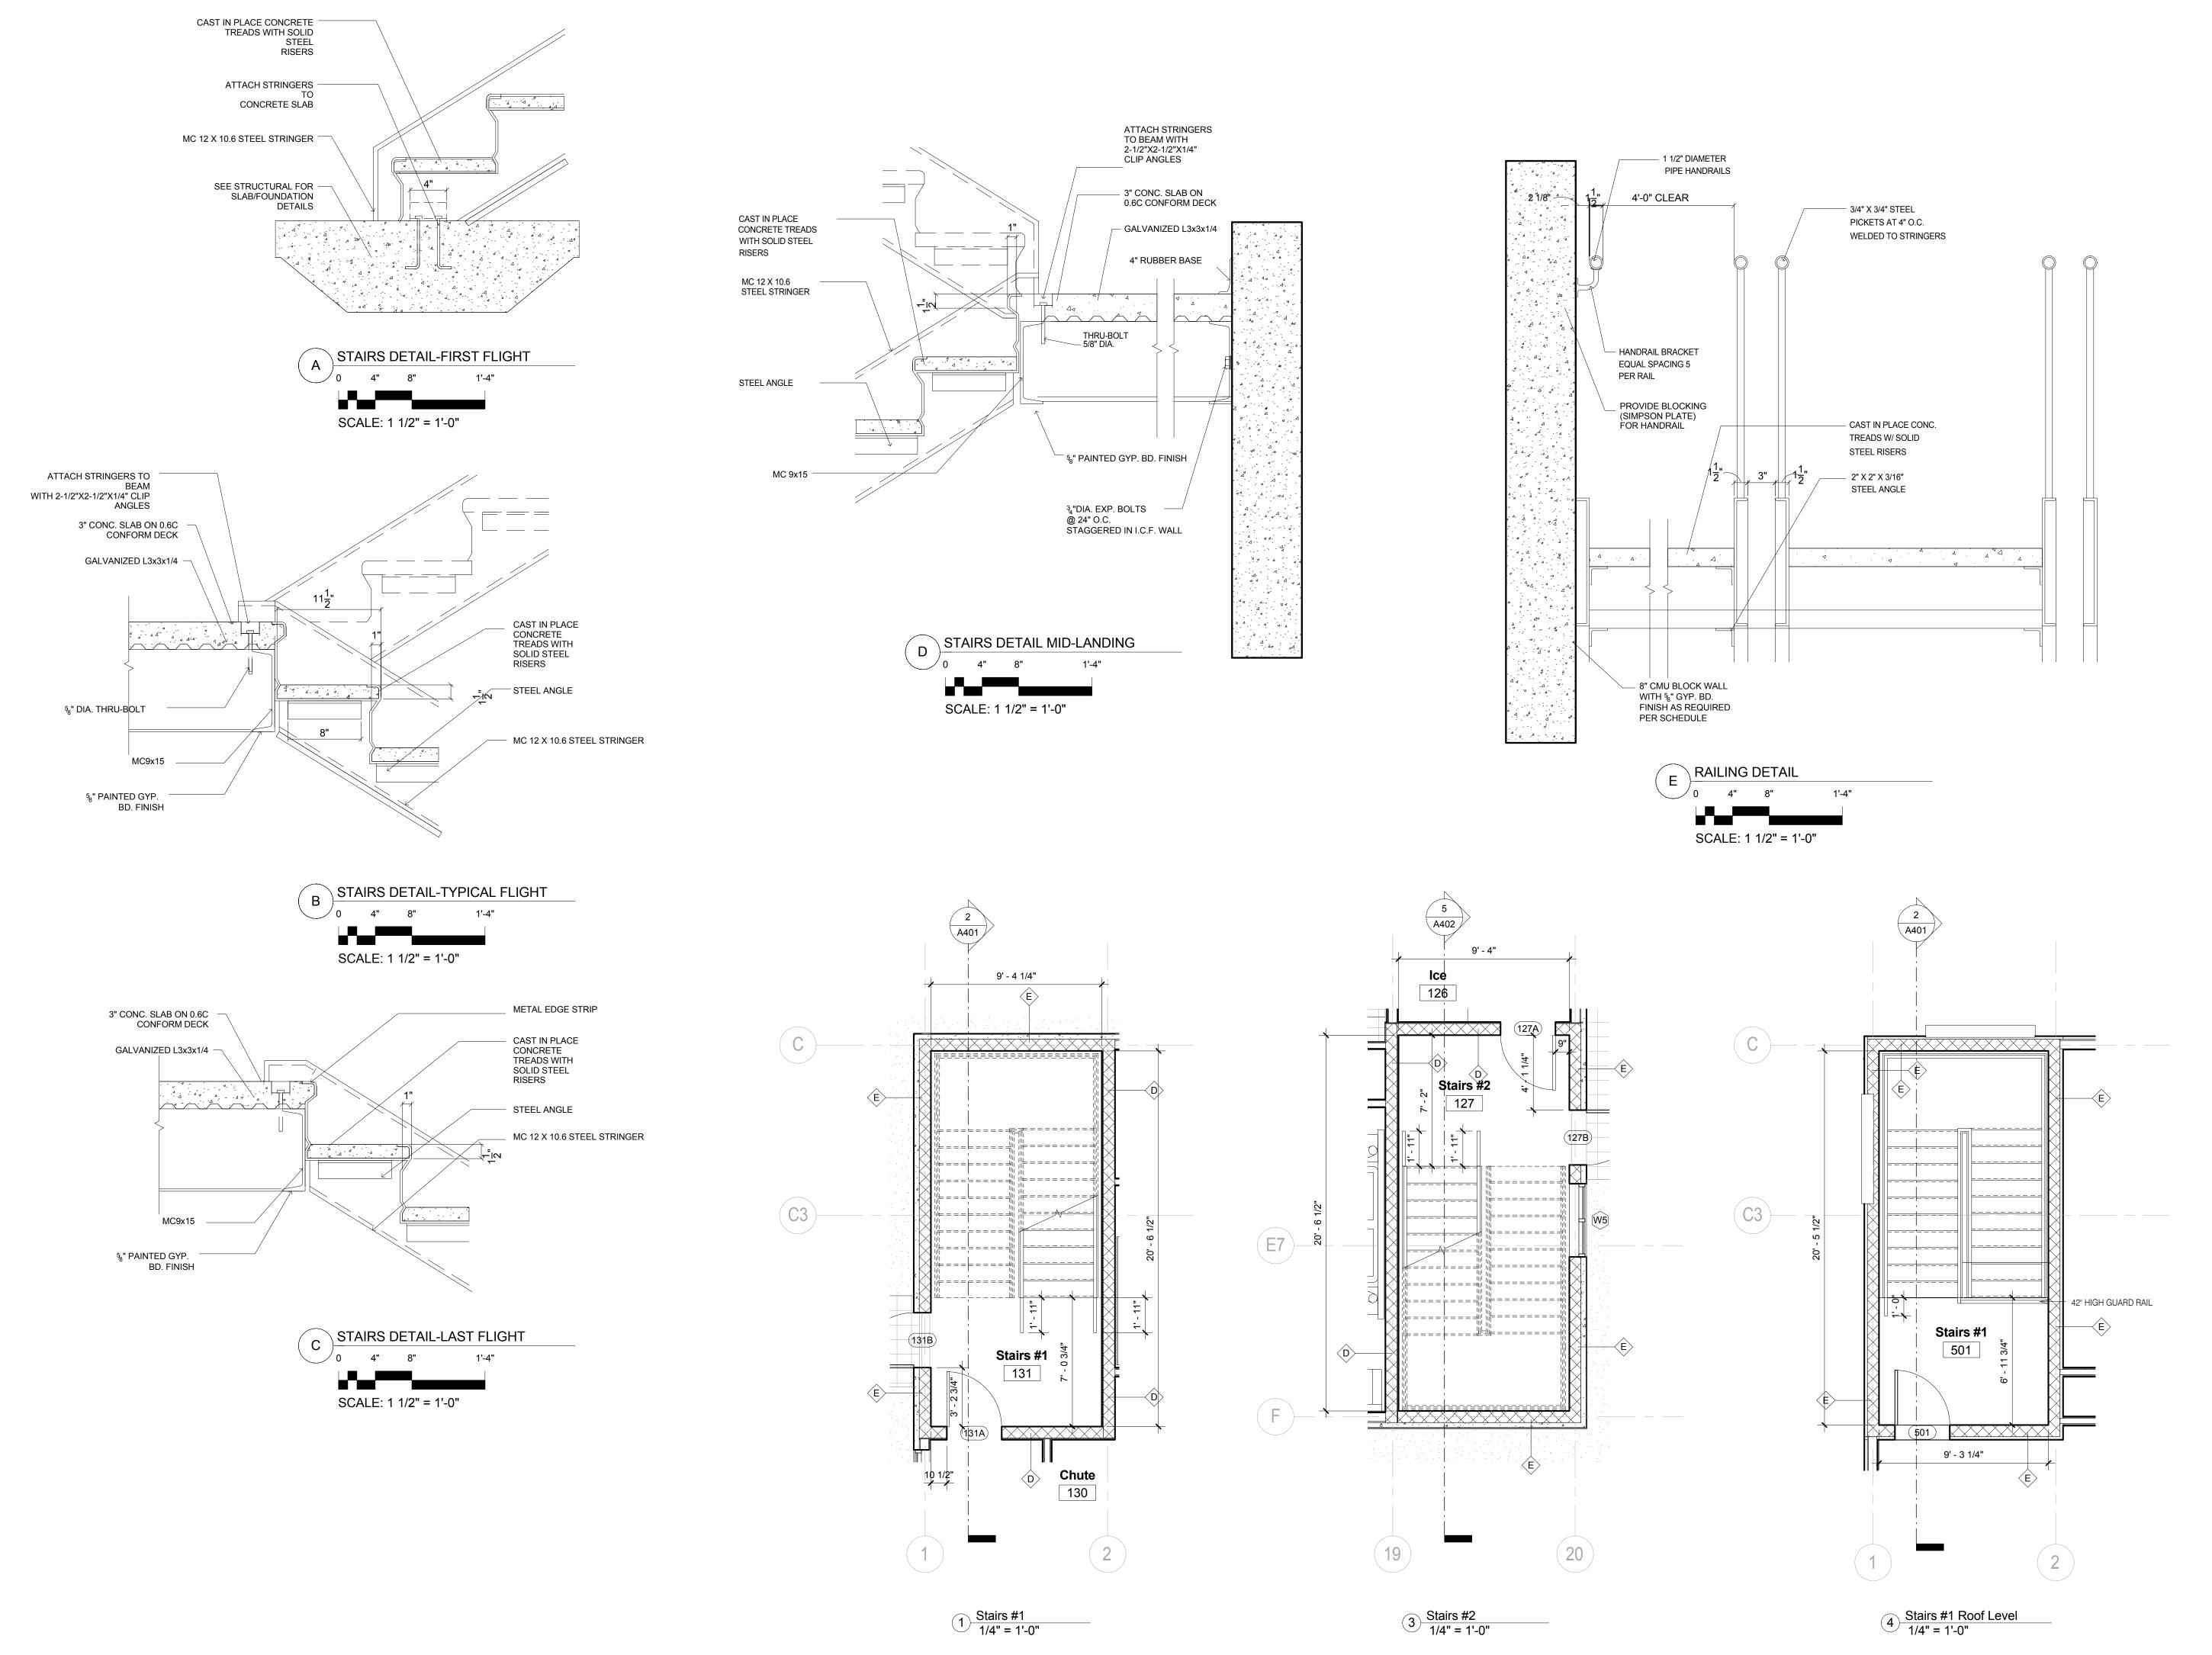

**KEY PLAN** 

Shiva Southaven Inc.

Holiday Inn Express & Suites

Lot 16 (Rev Lot 3) Southcrest Southcrest Subdivision Southaven, MS 38671

Drawing Title Stair Details

Construction Documents 14-081 Sheet No. Project No. Prepared by Author Checked by Checker Date Feb. 27, 2015