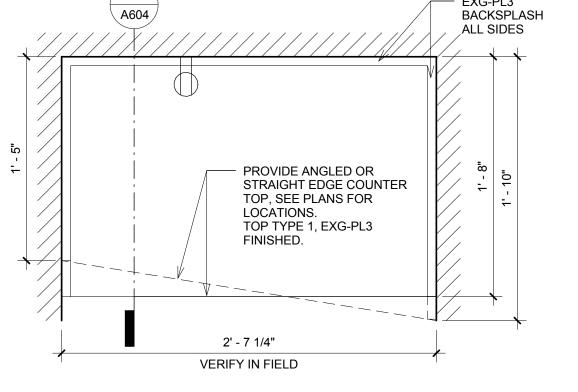

GROMMET

OPTIONAL

SPACE

2' - 7 1/4"

SHELF FOR SAFE

REFRIGERATOR

— 2 1/2" DIA. GROMMET /

PROVIDE ANGLED OR STRAIGHT EDGE COUNTER

TOP, SEE PLANS FOR

TOP TYPE 1, EXG-PL3

LOCATIONS.

\_FINISHED.

2' - 7 1/4"

VERIFY IN FIELD

7 3/4" |

EO

∖ A604 /

1 REFRESHMENT CABINET PLAN
1 1/2" = 1'-0"

Holiday Inn Express & Suites

Lot 16 (Rev Lot 3) Southcrest Pkwy. Southcrest Subdivision Southaven, MS 38671

Drawing Title Casework Details

Construction Documents