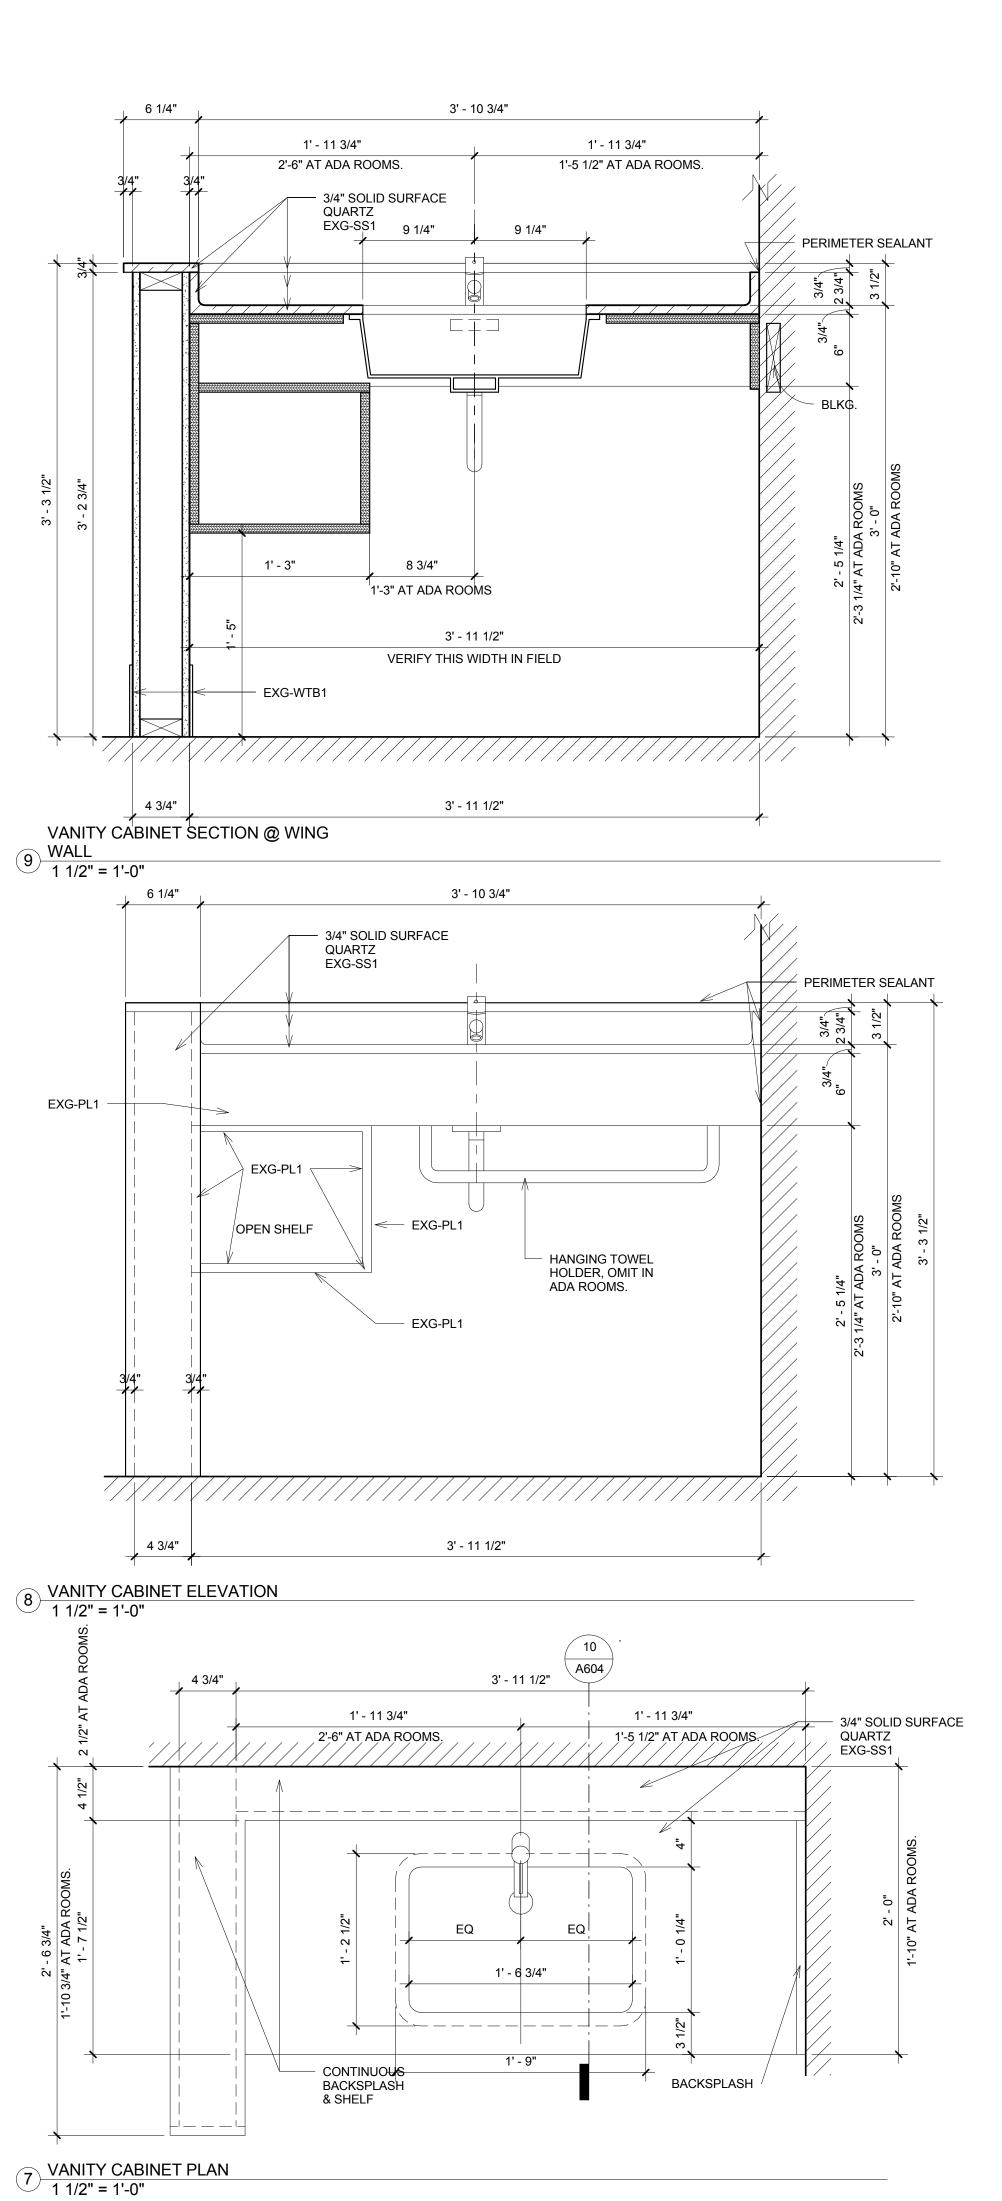

∖ A604 /

1 REFRESHMENT CABINET PLAN
1 1/2" = 1'-0"

Holiday Inn Express & Suites

Lot 16 (Rev Lot 3) Southcrest Pkwy. Southcrest Subdivision Southaven, MS 38671

Drawing Title Casework Details

Construction Documents