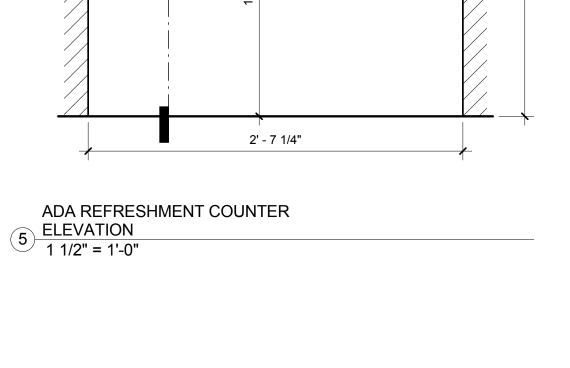

**KEY PLAN** 

Shiva Southaven 2 REFRESHMENT CABINET ELEVATION
1 1/2" = 1'-0"

- EXG-PL3 BACKSPLASH

ALL SIDES

MICROWAVE

COFFEE MACHINE

SPACE

SPACE

GROMMET

OPTIONAL

SPACE

2' - 7 1/4"

SHELF FOR SAFE

REFRIGERATOR

— 2 1/2" DIA. GROMMET /

PROVIDE ANGLED OR STRAIGHT EDGE COUNTER

TOP, SEE PLANS FOR

TOP TYPE 1, EXG-PL3

LOCATIONS.

\_FINISHED.

2' - 7 1/4"

VERIFY IN FIELD

7 3/4" |

EO