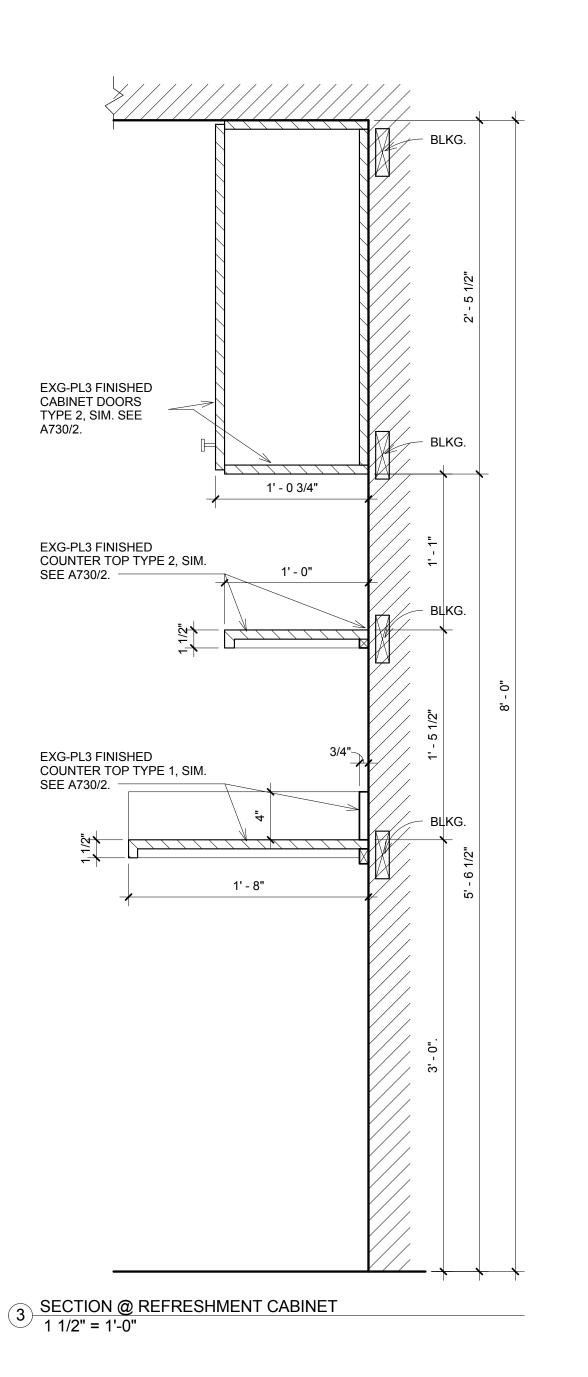

**KEY PLAN** 

Shiva Southaven 2 REFRESHMENT CABINET ELEVATION
1 1/2" = 1'-0"

- EXG-PL3 BACKSPLASH

ALL SIDES

MICROWAVE

COFFEE MACHINE

SPACE

SPACE

GROMMET

OPTIONAL

SPACE

2' - 7 1/4"

SHELF FOR SAFE

REFRIGERATOR

— 2 1/2" DIA. GROMMET /

PROVIDE ANGLED OR STRAIGHT EDGE COUNTER

TOP, SEE PLANS FOR

TOP TYPE 1, EXG-PL3

LOCATIONS.

\_FINISHED.

2' - 7 1/4"

VERIFY IN FIELD

7 3/4" |

EO