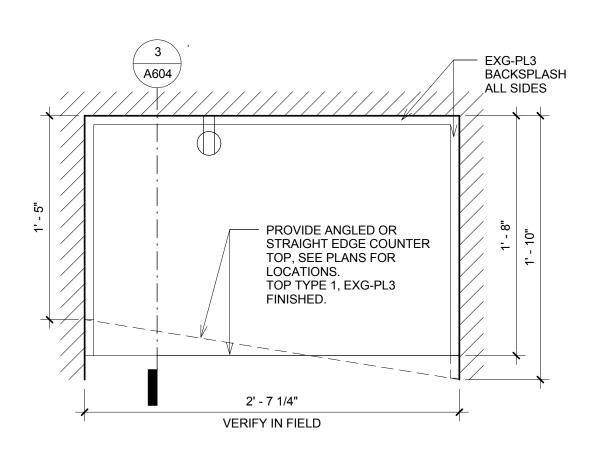

GROMMET

OPTIONAL

SPACE

2' - 7 1/4"

SHELF FOR SAFE

REFRIGERATOR

— 2 1/2" DIA. GROMMET /

PROVIDE ANGLED OR STRAIGHT EDGE COUNTER

TOP, SEE PLANS FOR

TOP TYPE 1, EXG-PL3

LOCATIONS.

\_FINISHED.

2' - 7 1/4"

VERIFY IN FIELD

7 3/4" |

EO

∖ A604 /

1 REFRESHMENT CABINET PLAN
1 1/2" = 1'-0"

Holiday Inn Express & Suites

Lot 16 (Rev Lot 3) Southcrest Pkwy. Southcrest Subdivision Southaven, MS 38671

Drawing Title Casework Details

Construction Documents