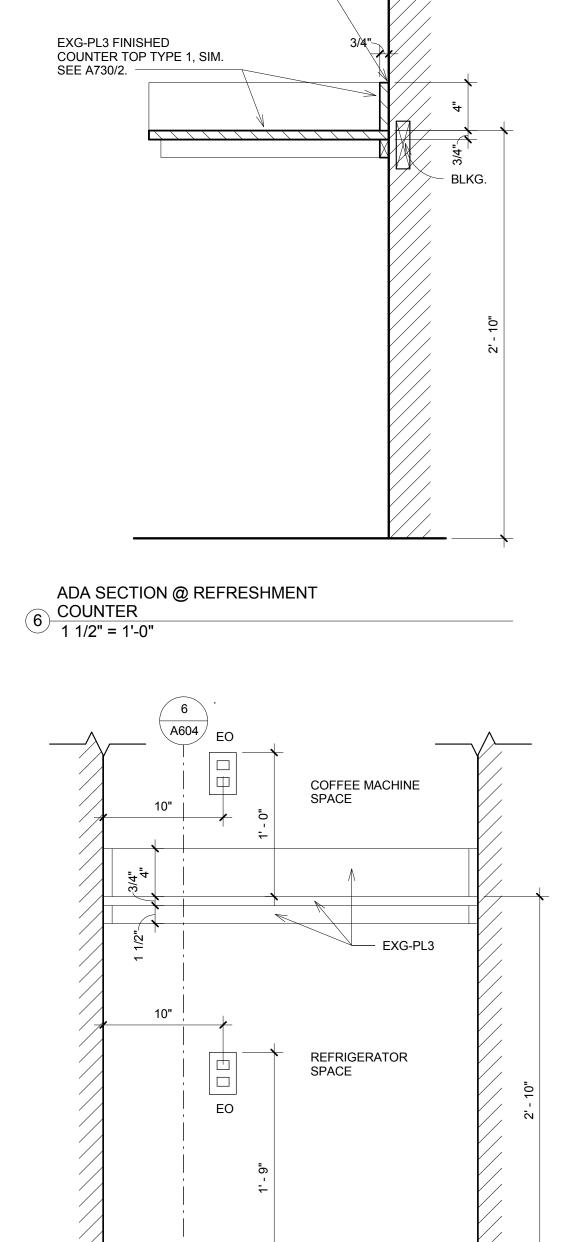

**KEY PLAN** 

Shiva Southaven 2 REFRESHMENT CABINET ELEVATION
1 1/2" = 1'-0"

- EXG-PL3 BACKSPLASH

ALL SIDES

MICROWAVE

COFFEE MACHINE

SPACE

SPACE

GROMMET

OPTIONAL

SPACE

2' - 7 1/4"

SHELF FOR SAFE

REFRIGERATOR

— 2 1/2" DIA. GROMMET /

PROVIDE ANGLED OR STRAIGHT EDGE COUNTER

TOP, SEE PLANS FOR

TOP TYPE 1, EXG-PL3

LOCATIONS.

\_FINISHED.

2' - 7 1/4"

VERIFY IN FIELD

7 3/4" |

EO