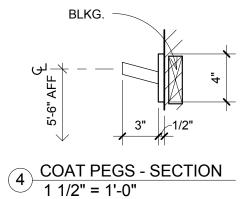

Review

14-081 Sheet No. Prepared by Author Checked by Checker Date Feb. 27, 2015

| SOLID SURFACE COUNTERTOP EXP-SS1  WHITE MELAMINE INTERIOR SHELF GLIDE, WHITE MELAMINE INTERIOR OPEN WHITE MELAMINE INTERIOR 1 1/4" 1 1/4" 1 1/4" PRINTER BY OPERATOR  3" 1'-6" 3" | LIGHTBOX SEE EXP-220A DRAWER GLID TYP.  11/4" 11/4" AS REQ'D | A602                            | RECEPTION DESK - FRONT ELEVATION  1 1/2" = 1'-0"  23 A602  3'-0" 3'-0" | PRINTER SHELF TOP TYPE 2, EXP-WD1 FINISH.  1 1/2" x 1 1/2" STEEL TUBE LEG FRAMING EXP-PCS2  Level 1 0"  PRINTER SHELF TOP TYPE 2, EXP-WD1 FINISH.  1 1/2" x 1 1/2" STEEL TUBE LEG FRAMING EXP-PCS2 |
|-----------------------------------------------------------------------------------------------------------------------------------------------------------------------------------|--------------------------------------------------------------|---------------------------------|------------------------------------------------------------------------|----------------------------------------------------------------------------------------------------------------------------------------------------------------------------------------------------|
| 8 RECEPTION DESK - SECTION 2 1 1/2" = 1'-0"                                                                                                                                       | 9 RECEPTION DESK - SECTION 3 1 1/2" = 1'-0"                  | Printer Shelf Plan 3/4" = 1'-0" | Printer Shelf Elevation 3/4" = 1'-0"                                   | Printer Shelf Section 3/4" = 1'-0"                                                                                                                                                                 |