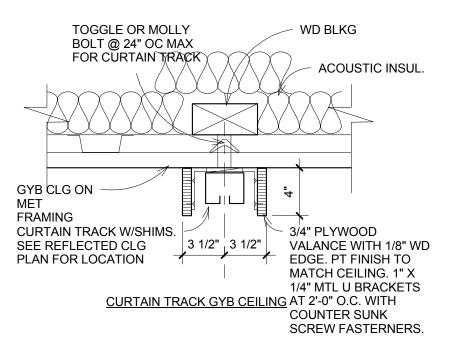

6 RECEPTION DESK - REAR ELEVATION 1 1/2" = 1'-0"













ARCHITECTURE PLLC

6800 S Creek Rd, Charlotte, NC 28277 Ph: (704) 625-6554 Fax: (704) 919-5822 EMAIL:ashish@mishraarch.com WEB: www.mishraarch.com

CIVIL:
Benchmark Engineering and Surveying
101 Highpointe Court, Suite B
Brandon, MS 39042
Phone: (601) 591-1077
Fax: (601) 591-0177

Email:mikebes@bellsouth.net

STRUCTURAL: WGPM, Inc. 11220 Elm Lane, Suite 201

Fax: (704) 542-7195 Email: lwright@wgpminc.com

MEP: Allied Consulting Engineers 2905-D Queen City Drive Charlotte, NC 28208 Phone: (704) 399-3943

No. Date

Email: asoler@allied-engineers.com

REVISIONS

Information contained on this drawing and in all digital files associated is authorized for use on the project named herein only and is the property of MISHRA