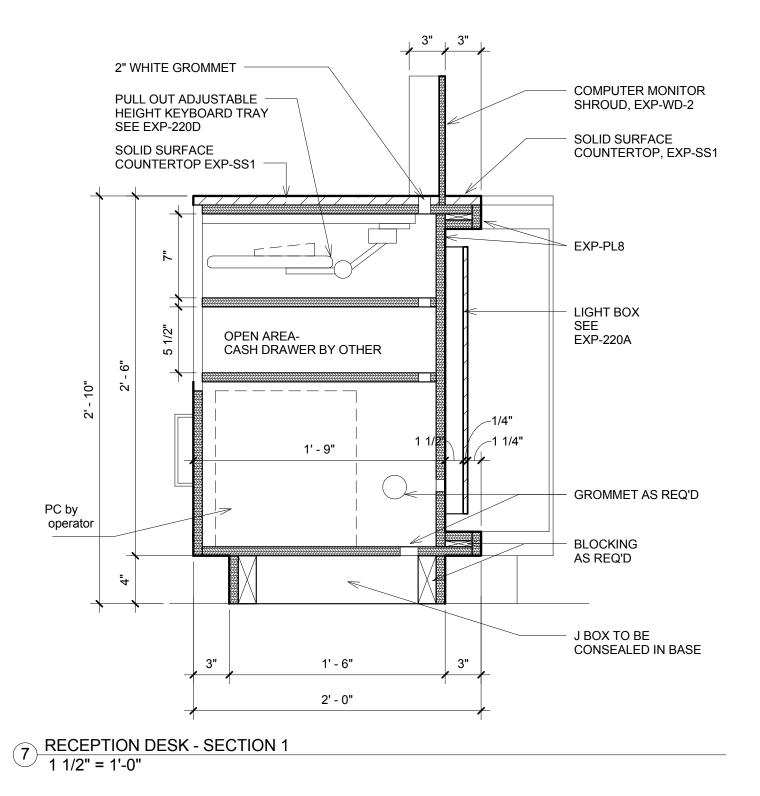

Review

14-081 Sheet No. Prepared by Author Checked by Checker Date Feb. 27, 2015

| SOLID SURFACE COUNTERTOP EXP-SS1  WHITE MELAMINE INTERIOR SHELF GLIDE, WHITE MELAMINE INTERIOR OPEN WHITE MELAMINE INTERIOR 1 1/4" 1 1/4" 1 1/4" PRINTER BY OPERATOR  3" 1'-6" 3" | LIGHTBOX SEE EXP-220A DRAWER GLID TYP.  11/4" 11/4" AS REQ'D | A602                            | RECEPTION DESK - FRONT ELEVATION  1 1/2" = 1'-0"  23 A602  3'-0" 3'-0" | PRINTER SHELF TOP TYPE 2, EXP-WD1 FINISH.  1 1/2" x 1 1/2" STEEL TUBE LEG FRAMING EXP-PCS2  Level 1 0"  PRINTER SHELF TOP TYPE 2, EXP-WD1 FINISH.  1 1/2" x 1 1/2" STEEL TUBE LEG FRAMING EXP-PCS2 |
|-----------------------------------------------------------------------------------------------------------------------------------------------------------------------------------|--------------------------------------------------------------|---------------------------------|------------------------------------------------------------------------|----------------------------------------------------------------------------------------------------------------------------------------------------------------------------------------------------|
| 8 RECEPTION DESK - SECTION 2 1 1/2" = 1'-0"                                                                                                                                       | 9 RECEPTION DESK - SECTION 3 1 1/2" = 1'-0"                  | Printer Shelf Plan 3/4" = 1'-0" | Printer Shelf Elevation 3/4" = 1'-0"                                   | Printer Shelf Section 3/4" = 1'-0"                                                                                                                                                                 |