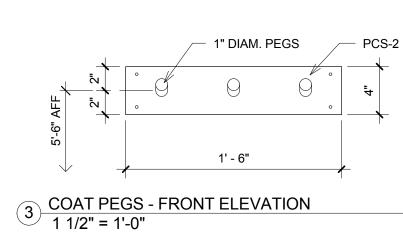

6 RECEPTION DESK - REAR ELEVATION 1 1/2" = 1'-0"













ARCHITECTURE PLLC

6800 S Creek Rd, Charlotte, NC 28277 Ph: (704) 625-6554 Fax: (704) 919-5822 EMAIL:ashish@mishraarch.com WEB: www.mishraarch.com

CIVIL:
Benchmark Engineering and Surveying
101 Highpointe Court, Suite B
Brandon, MS 39042
Phone: (601) 591-1077
Fax: (601) 591-0177

Email:mikebes@bellsouth.net

STRUCTURAL: WGPM, Inc. 11220 Elm Lane, Suite 201

Fax: (704) 542-7195 Email: lwright@wgpminc.com

MEP: Allied Consulting Engineers 2905-D Queen City Drive Charlotte, NC 28208 Phone: (704) 399-3943

No. Date

Email: asoler@allied-engineers.com

REVISIONS

Information contained on this drawing and in all digital files associated is authorized for use on the project named herein only and is the property of MISHRA

ARCH