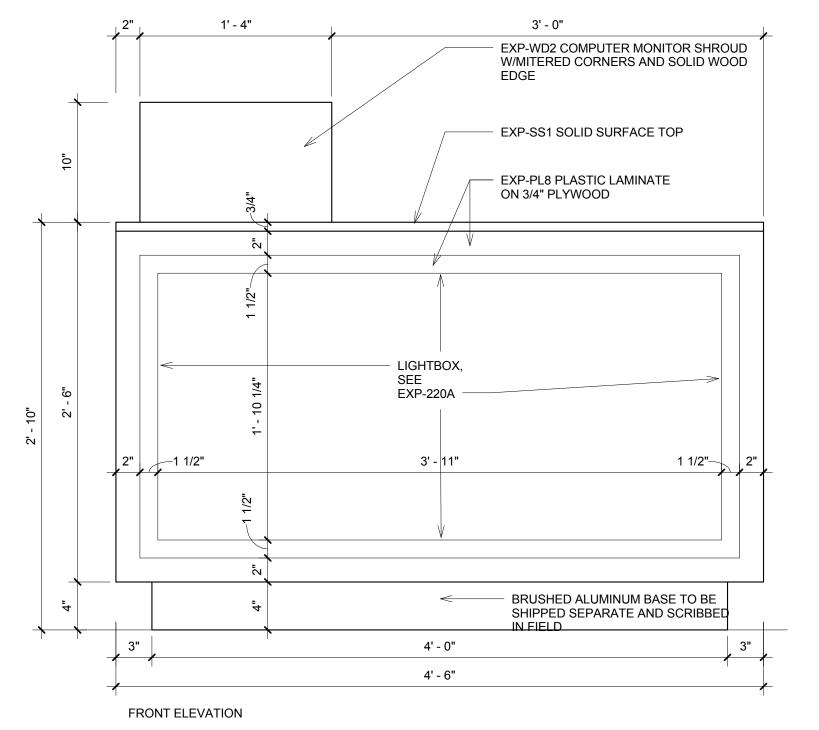

Review

14-081 Sheet No. Prepared by Author Checked by Checker Date Feb. 27, 2015

| SOLID SURFACE COUNTERTOP EXP-SS1  WHITE MELAMINE INTERIOR SHELF GLIDE, WHITE MELAMINE INTERIOR OPEN WHITE MELAMINE INTERIOR 1 1/4" 1 1/4" 1 1/4" PRINTER BY OPERATOR  3" 1'-6" 3" | LIGHTBOX SEE EXP-220A DRAWER GLID TYP.  11/4" 11/4" AS REQ'D | A602                            | RECEPTION DESK - FRONT ELEVATION  1 1/2" = 1'-0"  23 A602  3'-0" 3'-0" | PRINTER SHELF TOP TYPE 2, EXP-WD1 FINISH.  1 1/2" x 1 1/2" STEEL TUBE LEG FRAMING EXP-PCS2  Level 1 0"  PRINTER SHELF TOP TYPE 2, EXP-WD1 FINISH.  1 1/2" x 1 1/2" STEEL TUBE LEG FRAMING EXP-PCS2 |
|-----------------------------------------------------------------------------------------------------------------------------------------------------------------------------------|--------------------------------------------------------------|---------------------------------|------------------------------------------------------------------------|----------------------------------------------------------------------------------------------------------------------------------------------------------------------------------------------------|
| 8 RECEPTION DESK - SECTION 2 1 1/2" = 1'-0"                                                                                                                                       | 9 RECEPTION DESK - SECTION 3 1 1/2" = 1'-0"                  | Printer Shelf Plan 3/4" = 1'-0" | Printer Shelf Elevation 3/4" = 1'-0"                                   | Printer Shelf Section 3/4" = 1'-0"                                                                                                                                                                 |