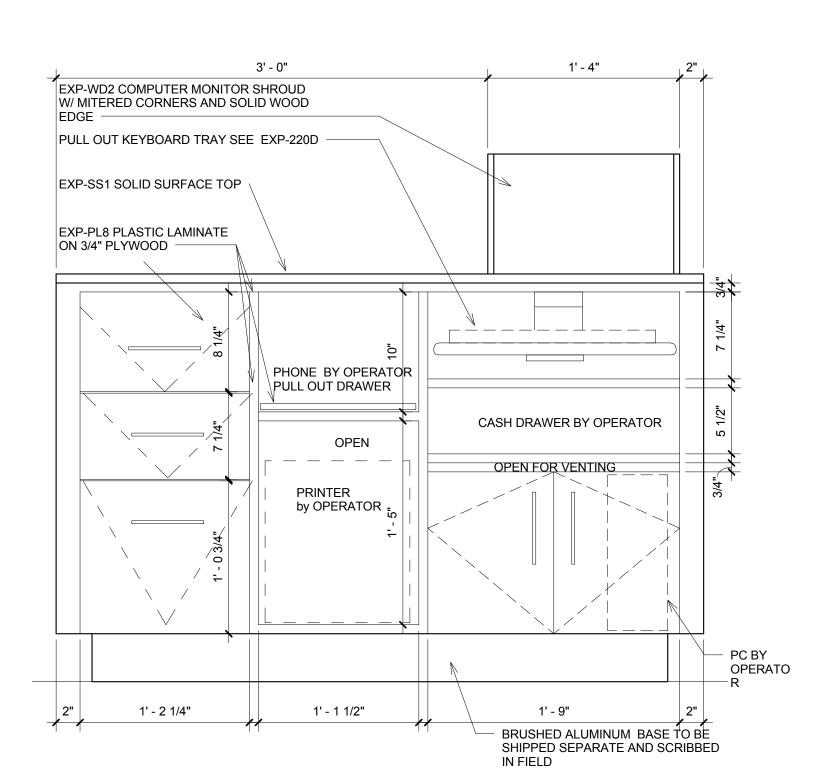

Review

14-081 Sheet No. Prepared by Author Checked by Checker Date Feb. 27, 2015

| SOLID SURFACE COUNTERTOP EXP-SS1  WHITE MELAMINE INTERIOR SHELF GLIDE, WHITE MELAMINE INTERIOR OPEN WHITE MELAMINE INTERIOR 1 1/4" 1 1/4" 1 1/4" PRINTER BY OPERATOR  3" 1'-6" 3" | LIGHTBOX SEE EXP-220A DRAWER GLID TYP.  11/4" 11/4" AS REQ'D | A602                            | RECEPTION DESK - FRONT ELEVATION  1 1/2" = 1'-0"  23 A602  3'-0" 3'-0" | PRINTER SHELF TOP TYPE 2, EXP-WD1 FINISH.  1 1/2" x 1 1/2" STEEL TUBE LEG FRAMING EXP-PCS2  Level 1 0"  PRINTER SHELF TOP TYPE 2, EXP-WD1 FINISH.  1 1/2" x 1 1/2" STEEL TUBE LEG FRAMING EXP-PCS2 |
|-----------------------------------------------------------------------------------------------------------------------------------------------------------------------------------|--------------------------------------------------------------|---------------------------------|------------------------------------------------------------------------|----------------------------------------------------------------------------------------------------------------------------------------------------------------------------------------------------|
| 8 RECEPTION DESK - SECTION 2 1 1/2" = 1'-0"                                                                                                                                       | 9 RECEPTION DESK - SECTION 3 1 1/2" = 1'-0"                  | Printer Shelf Plan 3/4" = 1'-0" | Printer Shelf Elevation 3/4" = 1'-0"                                   | Printer Shelf Section 3/4" = 1'-0"                                                                                                                                                                 |