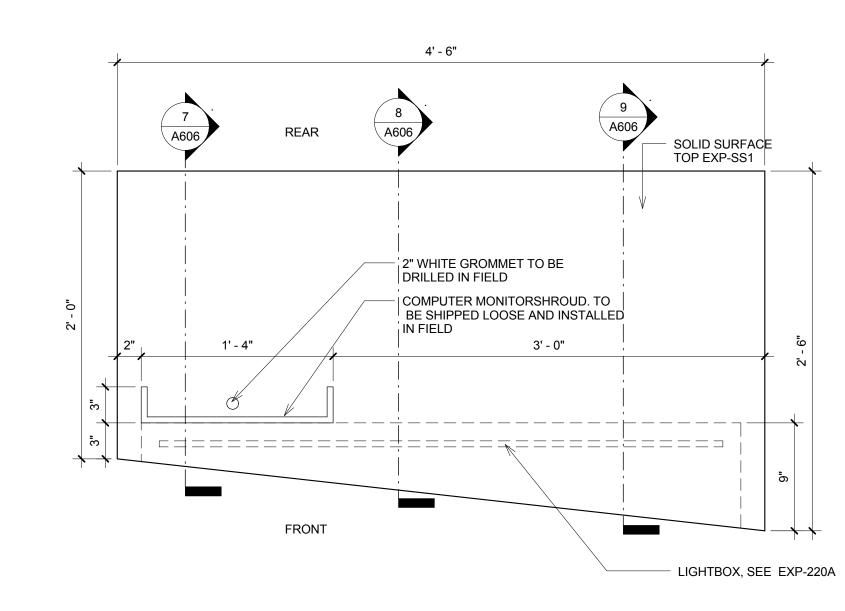

Review

14-081 Sheet No. Prepared by Author Checked by Checker Date Feb. 27, 2015

| SOLID SURFACE COUNTERTOP EXP-SS1  WHITE MELAMINE INTERIOR SHELF GLIDE, WHITE MELAMINE INTERIOR OPEN WHITE MELAMINE INTERIOR 1 1/4" 1 1/4" 1 1/4" PRINTER BY OPERATOR  3" 1'-6" 3" | LIGHTBOX SEE EXP-220A DRAWER GLID TYP.  11/4" 11/4" AS REQ'D | A602                            | RECEPTION DESK - FRONT ELEVATION  1 1/2" = 1'-0"  23 A602  3'-0" 3'-0" | PRINTER SHELF TOP TYPE 2, EXP-WD1 FINISH.  1 1/2" x 1 1/2" STEEL TUBE LEG FRAMING EXP-PCS2  Level 1 0"  PRINTER SHELF TOP TYPE 2, EXP-WD1 FINISH.  1 1/2" x 1 1/2" STEEL TUBE LEG FRAMING EXP-PCS2 |
|-----------------------------------------------------------------------------------------------------------------------------------------------------------------------------------|--------------------------------------------------------------|---------------------------------|------------------------------------------------------------------------|----------------------------------------------------------------------------------------------------------------------------------------------------------------------------------------------------|
| 8 RECEPTION DESK - SECTION 2 1 1/2" = 1'-0"                                                                                                                                       | 9 RECEPTION DESK - SECTION 3 1 1/2" = 1'-0"                  | Printer Shelf Plan 3/4" = 1'-0" | Printer Shelf Elevation 3/4" = 1'-0"                                   | Printer Shelf Section 3/4" = 1'-0"                                                                                                                                                                 |