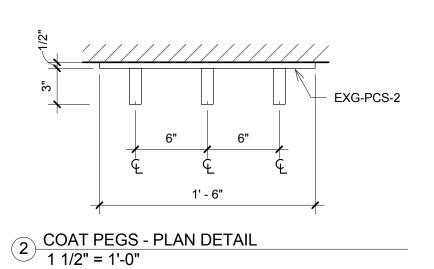

6 RECEPTION DESK - REAR ELEVATION 1 1/2" = 1'-0"













ARCHITECTURE PLLC

6800 S Creek Rd, Charlotte, NC 28277 Ph: (704) 625-6554 Fax: (704) 919-5822 EMAIL:ashish@mishraarch.com WEB: www.mishraarch.com

CIVIL:
Benchmark Engineering and Surveying
101 Highpointe Court, Suite B
Brandon, MS 39042
Phone: (601) 591-1077
Fax: (601) 591-0177

Email:mikebes@bellsouth.net

STRUCTURAL: WGPM, Inc. 11220 Elm Lane, Suite 201

Fax: (704) 542-7195 Email: lwright@wgpminc.com

MEP: Allied Consulting Engineers 2905-D Queen City Drive Charlotte, NC 28208 Phone: (704) 399-3943

No. Date

Email: asoler@allied-engineers.com

REVISIONS

Information contained on this drawing and in all digital files associated is authorized for use on the project named herein only and is the property of MISHRA

AR