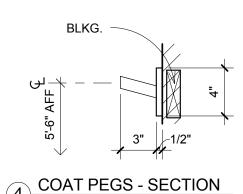

6 RECEPTION DESK - REAR ELEVATION 1 1/2" = 1'-0"













ARCHITECTURE PLLC

6800 S Creek Rd, Charlotte, NC 28277 Ph: (704) 625-6554 Fax: (704) 919-5822 EMAIL:ashish@mishraarch.com WEB: www.mishraarch.com

CIVIL:
Benchmark Engineering and Surveying
101 Highpointe Court, Suite B
Brandon, MS 39042
Phone: (601) 591-1077
Fax: (601) 591-0177

Email:mikebes@bellsouth.net

STRUCTURAL: WGPM, Inc. 11220 Elm Lane, Suite 201

Fax: (704) 542-7195 Email: lwright@wgpminc.com

MEP: Allied Consulting Engineers 2905-D Queen City Drive Charlotte, NC 28208 Phone: (704) 399-3943

No. Date

Email: asoler@allied-engineers.com

REVISIONS

Information contained on this drawing and in all digital files associated is authorized for use on the project named herein only and is the property of MISHRA

ARCHIT