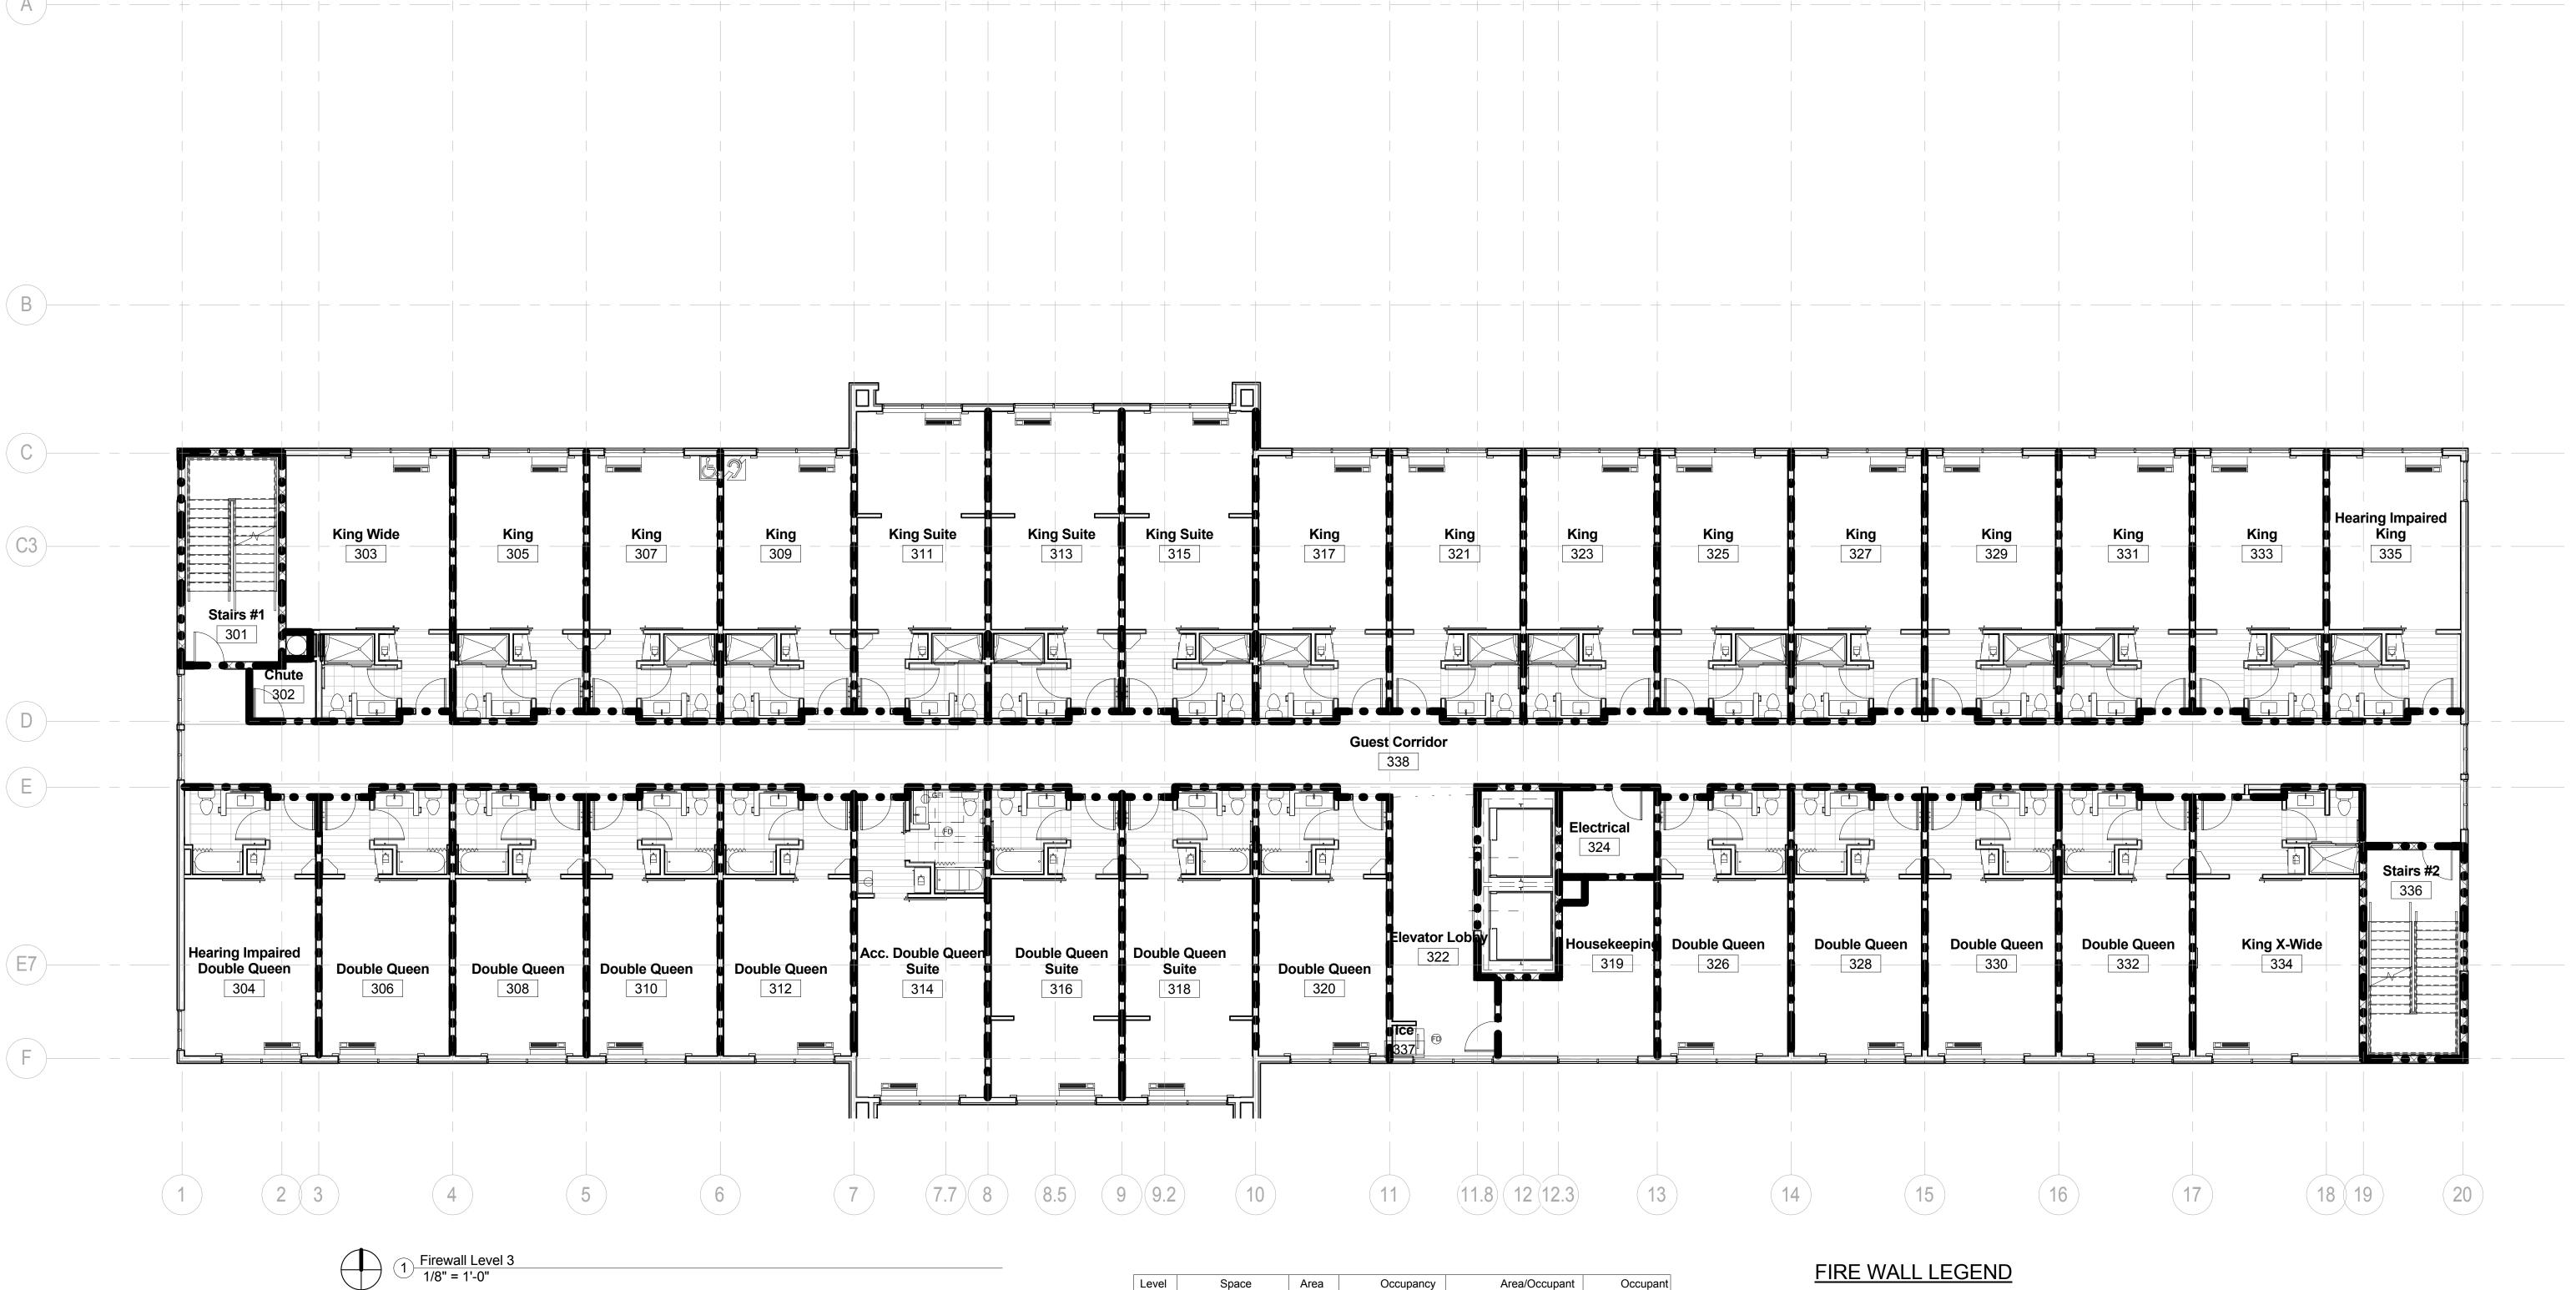

KEY PLAN

Shiva Southaven

Holiday Inn Express & Suites

Lot 16 (Rev Lot 3) Southcrest Pkwy. Southcrest Subdivision Southaven, MS 38671

Drawing Title

Firewall Plan 3rd Floor

INDICATES ONE HOUR FIRE RATED WALL CONSTRUCTION AS PER UL STANDARDS

INDICATES TWO HOUR FIRE RATED WALL CONSTRUCTION AS PER UL STANDARDS

ALL FIRE-RATED WALLS TO EXTEND TO STRUCTURE ABOVE AS PER FIRECODE.

ALL DEMISING WALLS BETWEEN GUEST ROOMS TO BE 1 HOUR FIRE RATED.

ALL VERTICAL SHAFTS BETWEEN FLOORS TO BE 2 HOUR FIRE RATED.

ALL CORRIDOR WALLS TO BE 1 HOUR FIRE RATED

ALL MECHANICAL ROOMS TO BE 2 HOUR FIRE RATED.

ALL OPENINGS AND PENETRATIONS IN FIRE RATED WALLS NEED TO MEET CODE REQUIREMENTS

Phase
Construction Documents

 Project No.
 14-081
 Sheet No.