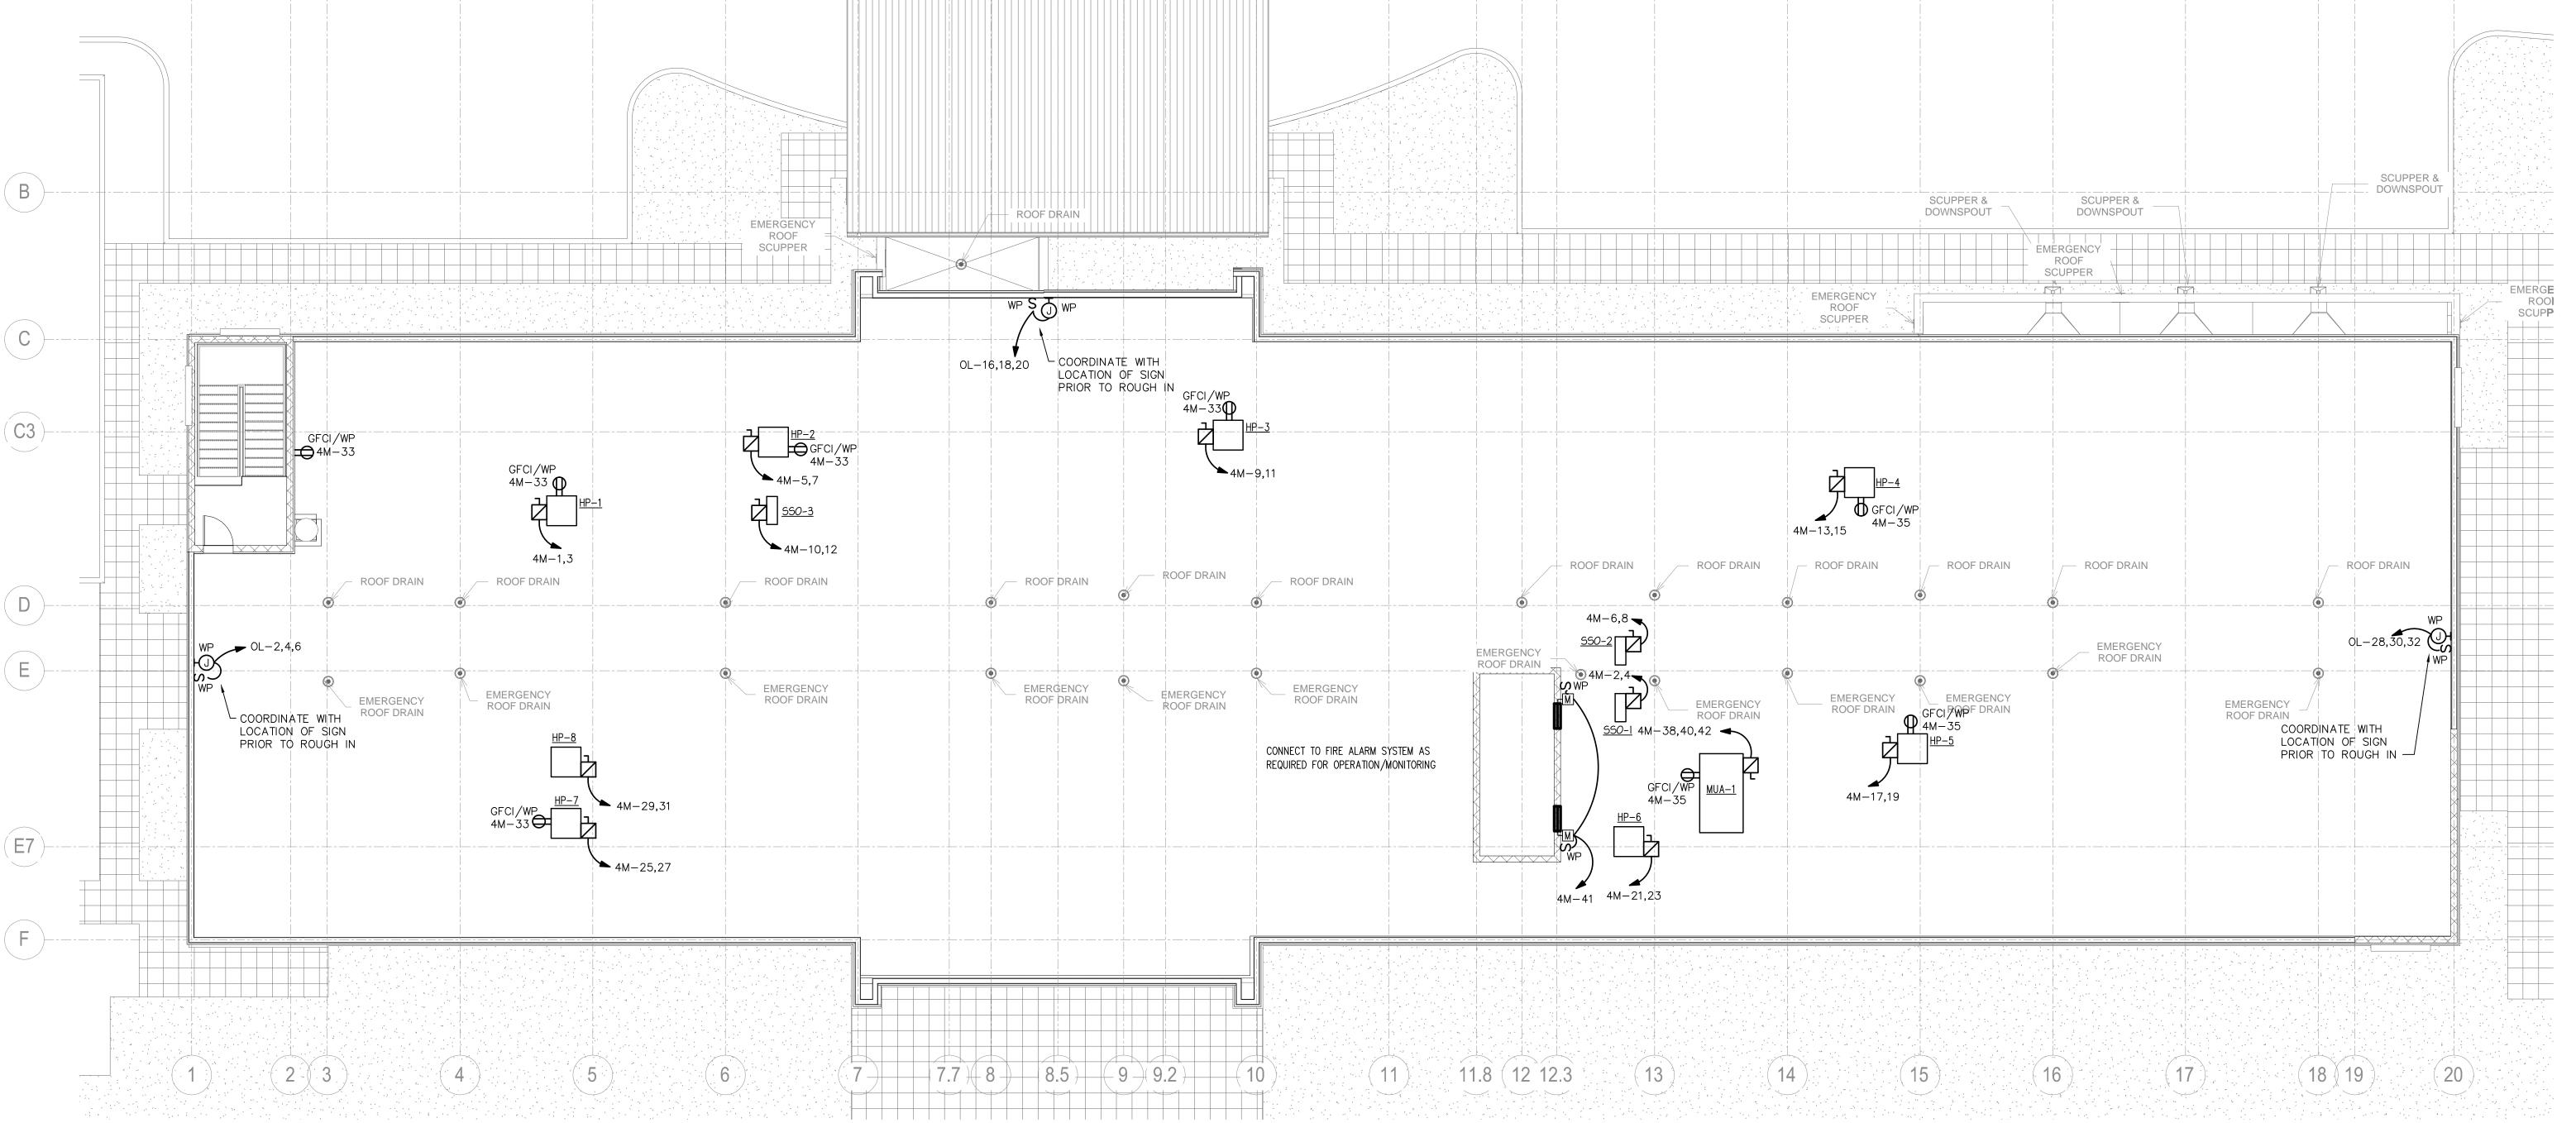

KEY PLAN

Shiva Southaven Inc.

Holiday Inn Express & Suites

Lot 16 (Rev Lot 3) Southcrest Pkwy. Southcrest Subdivision Southaven, MS 38671

Drawing Title

ROOF PLAN - POWER

| ject No. | 14-081     | Sheet No. |  |
|----------|------------|-----------|--|
| pared by | MAH        | E205      |  |
| ecked by | EDB        |           |  |
| e Feb    | . 27, 2015 |           |  |