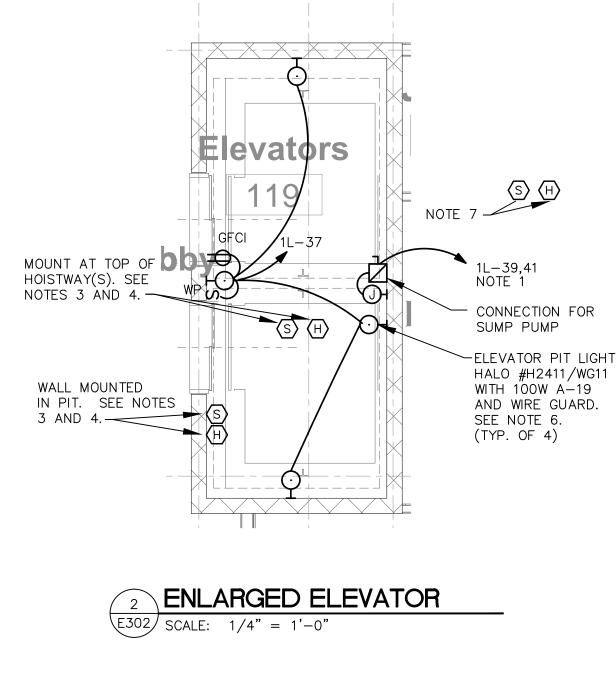

2905-D Queen City Dr. Charlotte, NC 28208 P: (704) 399-3943 F: (704) 394-5648 www.allied-engineers.com Allied #14417

1. CONNECTION FOR 208V CIRCUIT FOR SUMP PUMP. COORDINATE WITH PLUMBING DRAWINGS. 2. COORDINATE EXACT LOCATION OF ALL DEVICES WITH THE ELEVATOR SHOP DRAWINGS. 3. MOUNT SMOKE AND HEAT DETECTORS WITHIN 2'-0" OF SPRINKLER HEADS. SMOKE DETECTORS SHALL, UPON ALARM, RECALL ELEVATOR TO THE APPROPRIATE LEVEL, AND LOCK OUT ELEVATOR VIA ELEVATOR EQUIPMENT. HEAT DETECTORS SHALL CONTROL MAIN ELEVATOR POWER. SEE ELEVATOR FIRE ALARM SHUTDOWN CONTROL SCHEMATIC. HEAT DETECTORS SHALL HAVE A LOWER RESPONSE TIME INDEX (135°F) COMPARED TO THE SPRINKLER HEADS IN THE HOISTWAY. 4. WHERE HOISTWAY IS NOT SPRINKLERED, DO NOT PROVIDE SMOKE OR HEAT DETECTORS

IN THE HOISTWAY. 5. LOCATE PIT LIGHT SWITCH AND CONVENIENCE RECEPTACLE ADJACENT TO ACCESS DOOR.

6. LIGHTS SHALL NOT BE CONNECTED TO THE LOAD SIDE TERMINALS OF THE CONVENIENCE

8. MOUNT IN ELEVATOR LOBBY AT EACH LEVEL WITHIN 15'-0" OF DOOR.

9. THE SMOKE DETECTOR(S) LOCATED IN THE DESIGNATED ELEVATOR RECALL LOBBY(S) SHALL ACTUATE THE FIRST ELEVATOR CONTROL CIRCUIT. THE SMOKE DETECTORS IN THE REMAINING ELEVATOR LOBBIES SHALL ACTUATE THE SECOND ELEVATOR CONTROL CIRCUIT. THE SMOKE DETECTORS IN THE HOISTWAY(S) AND ELEVATOR MACHINE ROOM(S) SHALL ACTUATE THE THIRD ELEVATOR CONTROL CIRCUIT, AND WHERE A MACHINE ROOM IS LOCATED AT THE DESIGNATED LEVEL. THAT ELEVATOR MACHINE ROOM SMOKE DETECTOR SHALL ALSO ACTUATE THE FIRST ELEVATOR CONTROL CIRCUIT.