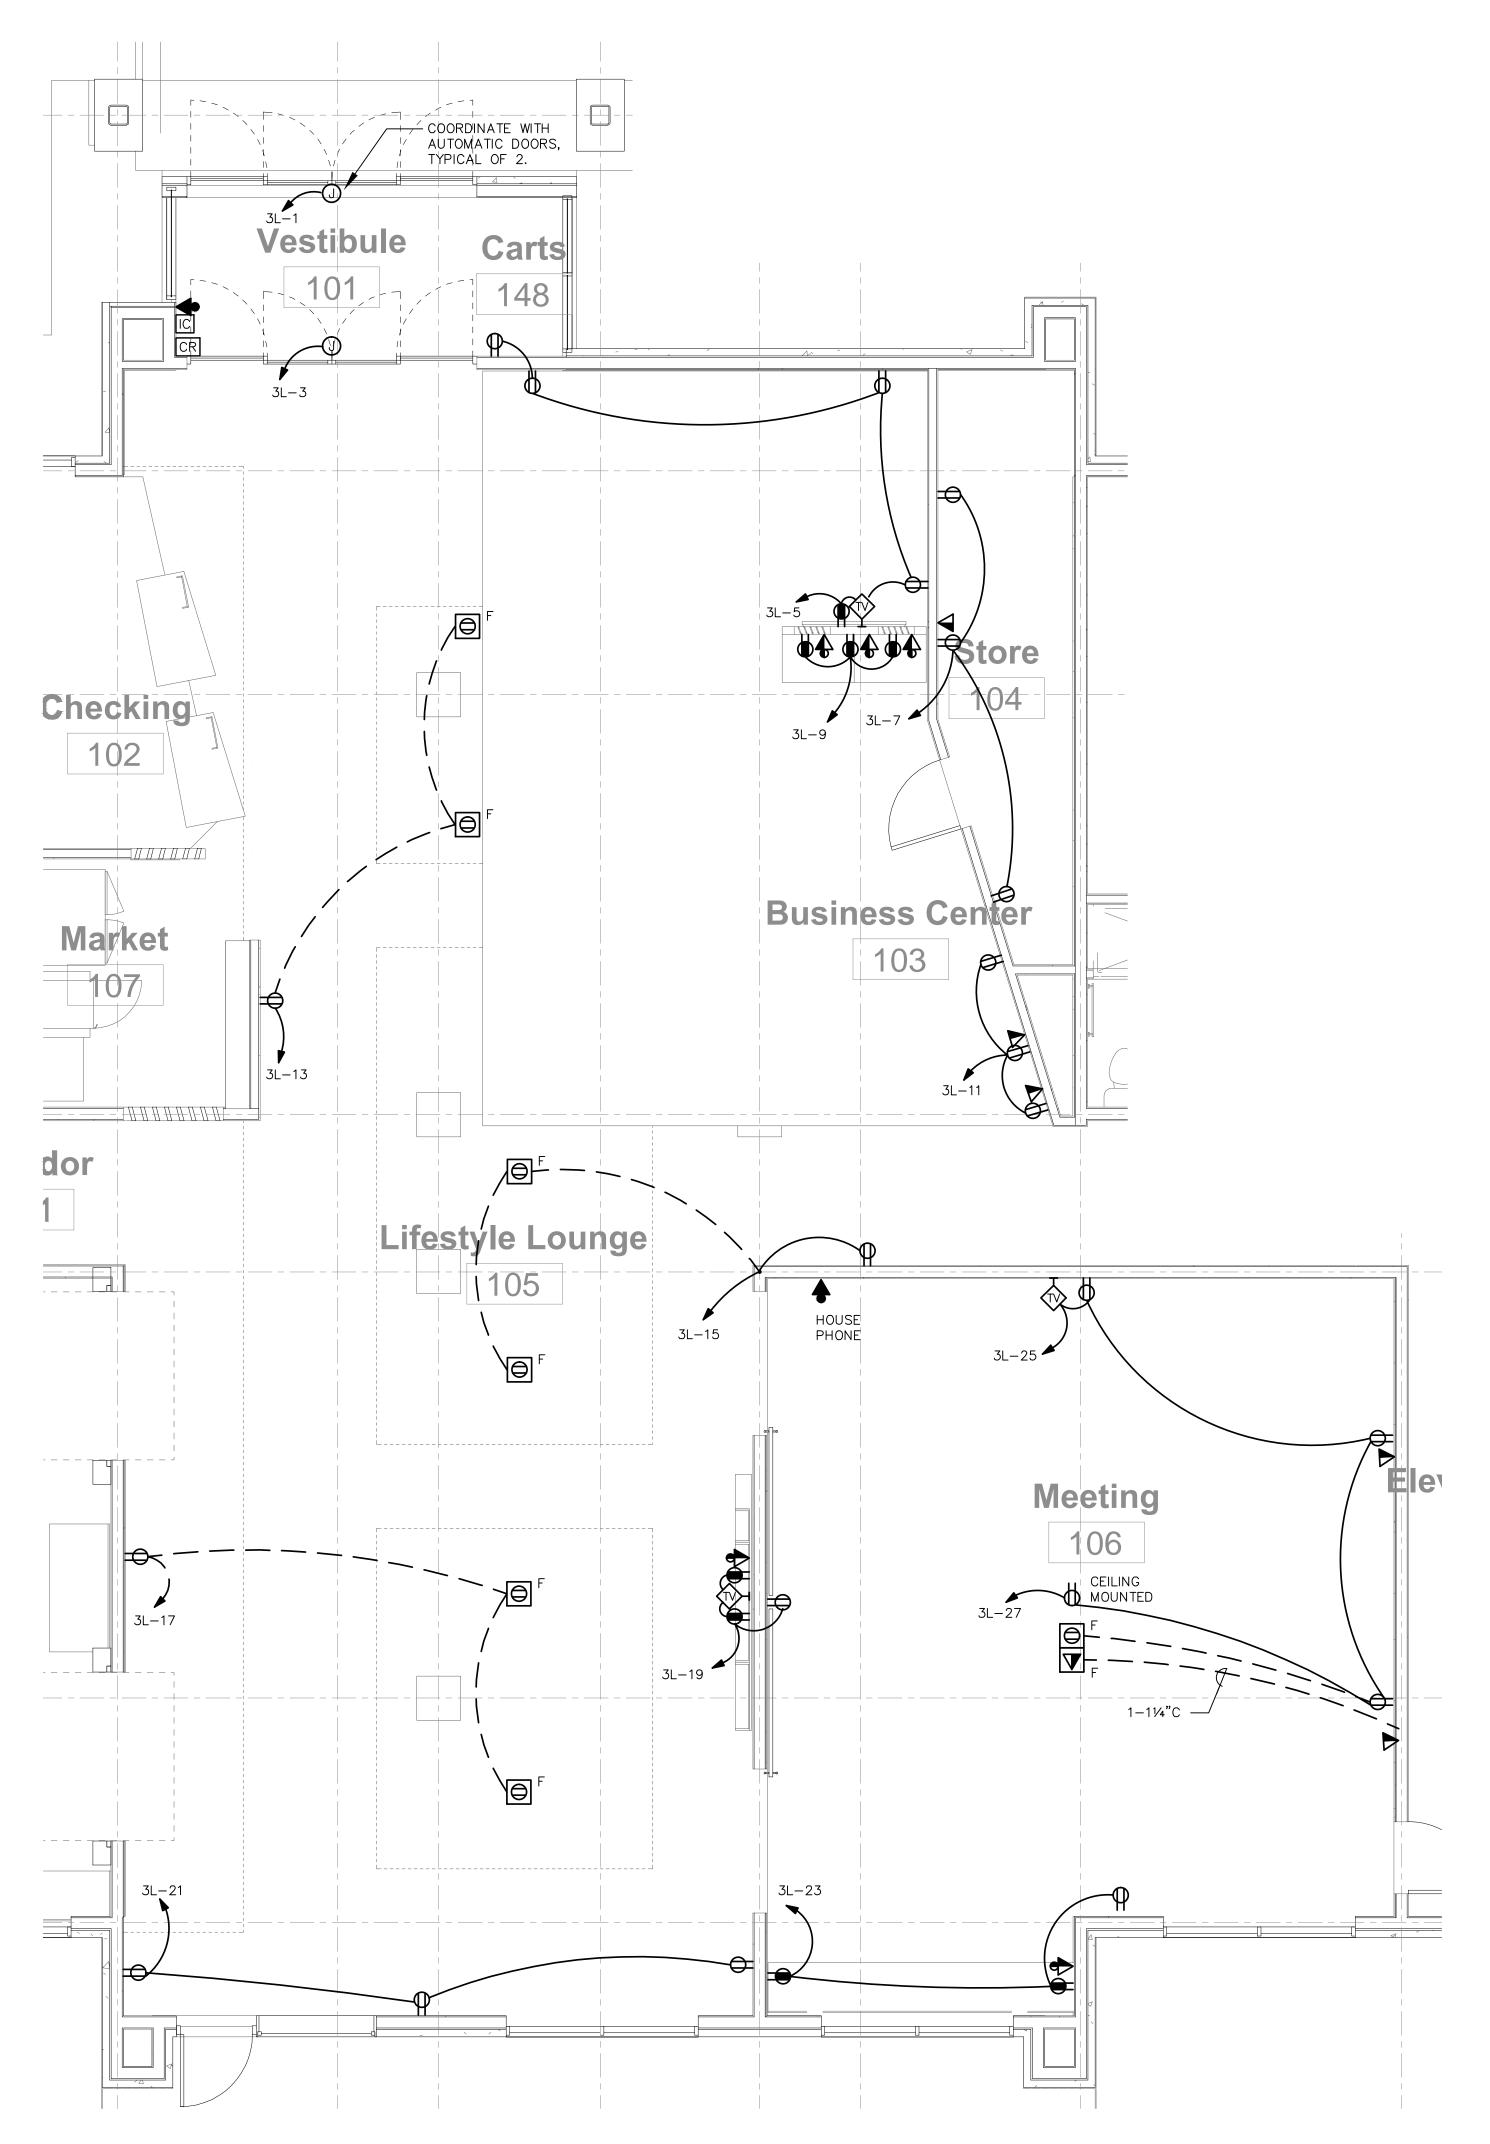

- NOTES:
- RECEPTACLE. 7. MOUNT CENTERED IN ELEVATOR MACHINE ROOM.

ENLARGED PUBLIC AREA PLAN - POWER E302 SCALE: 1/4" = 1'-0"

NOTES:

- 1. COORDINATE EXACT LAYOUT OF THIS ROOM WITH ALL OTHER TRADES PRIOR TO PROJECT START UP. ELECTRICAL CONTRACTOR TO LAY-OUT ALL ELECTRICAL EQUIPMENT LOCATIONS TO MAINTAIN NEC CODE CLEARANCES OF 36". NOTIFY G.C./OWNER IF THE REQUIRED 36" NEC CLEARANCE REQUIREMENT CAN NOT BE MET. ALL COORDINATION TO BE DONE PRIOR TO PROJECT START AND SLAB BEING POURED.
- 2. FIELD COORDINATE WITH G.C. TO PROVIDE 120V CONNECTION FOR AUTOMATIC DOORS.
- 3. COORDINATE WITH G.C./OWNER TO PROVIDE (2) CONNECTIONS FOR THE ELECTRIC STRIKE ON THE VESTIBULE DOORS. DOORS TO OPEN UPON RELEASE SWITCH ACTIVATION AT LOBBY DESK OR FIRE ALARM ACTIVATION.
- 4. PROVIDE RECESSED KNOX BOX WITH BUILDING AND ENCLOSURE KEYS PER LOCAL FIRE DEPARTMENT REQUIREMENTS.