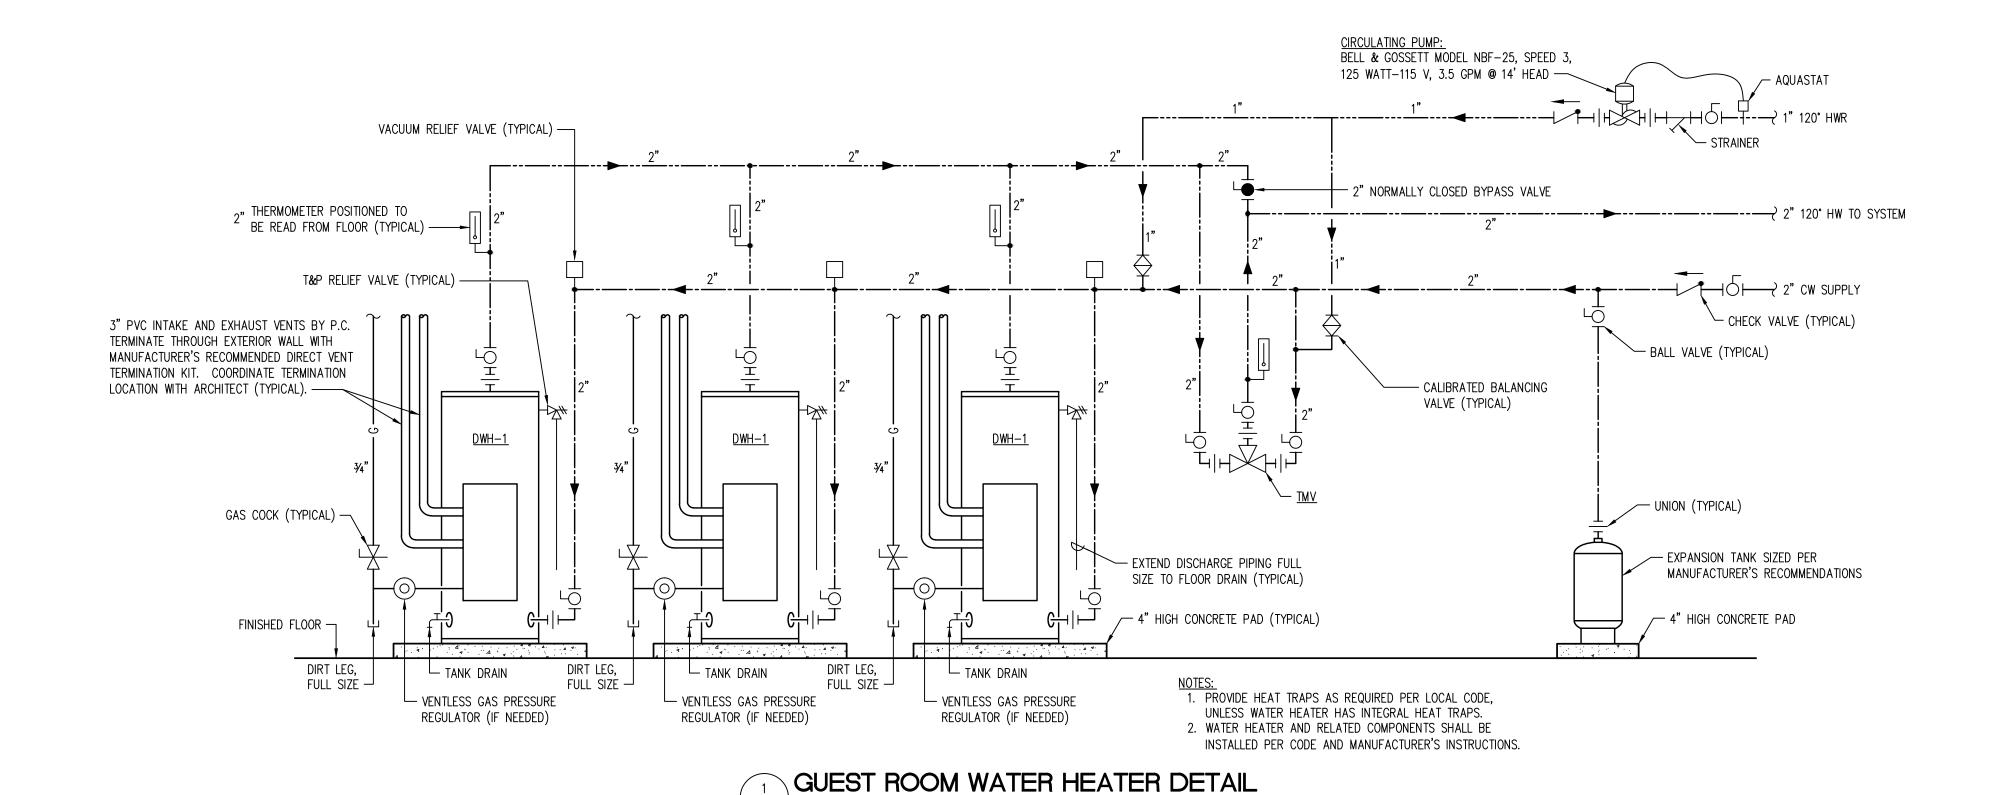

P004 NOT TO SCALE

| 3    | DOMESTIC SERVICE RISER DETAIL |  |
|------|-------------------------------|--|
| P004 | NOT TO SCALE                  |  |