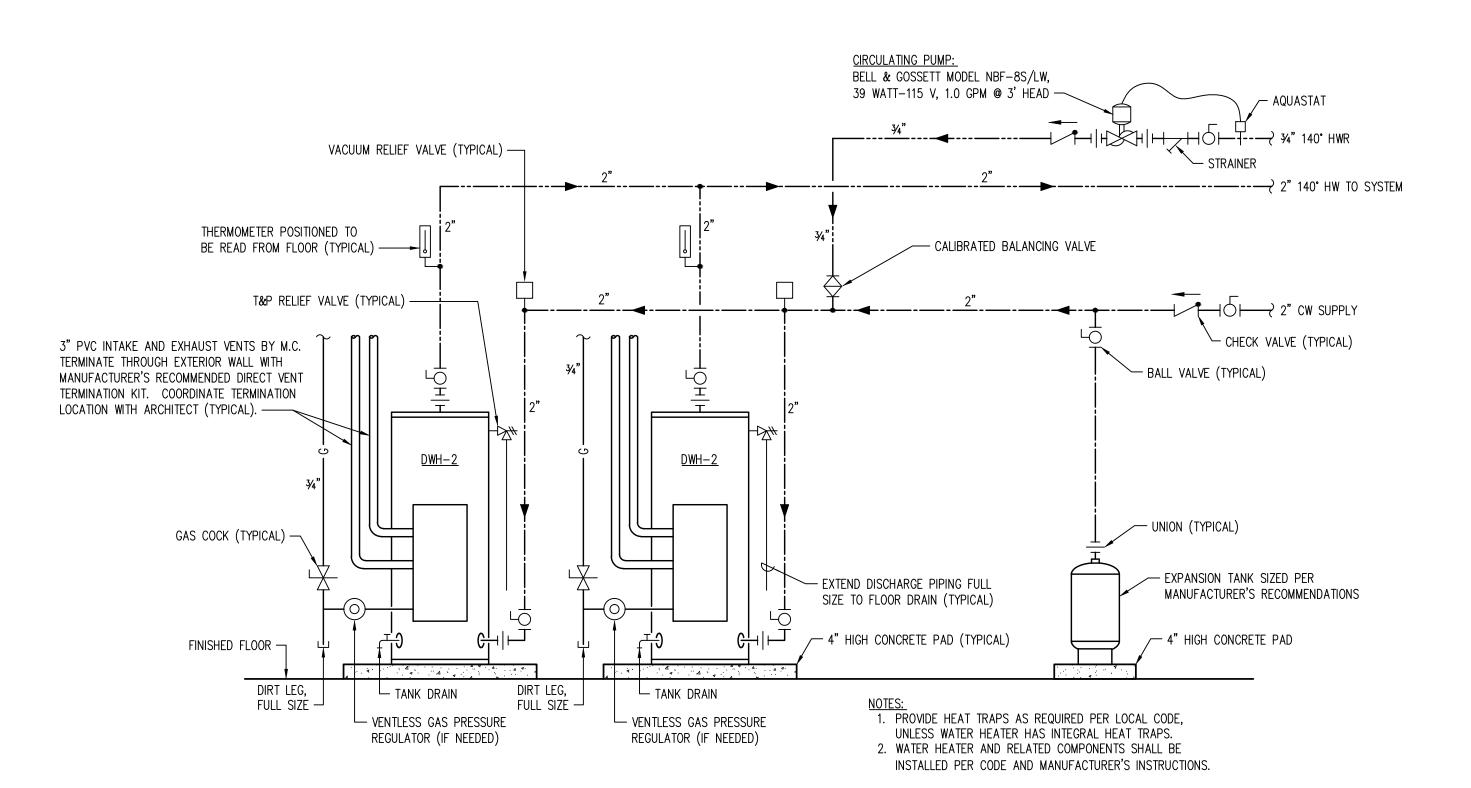

P004 NOT TO SCALE

| 3    | DOMESTIC SERVICE RISER DETAIL |  |
|------|-------------------------------|--|
| P004 | NOT TO SCALE                  |  |