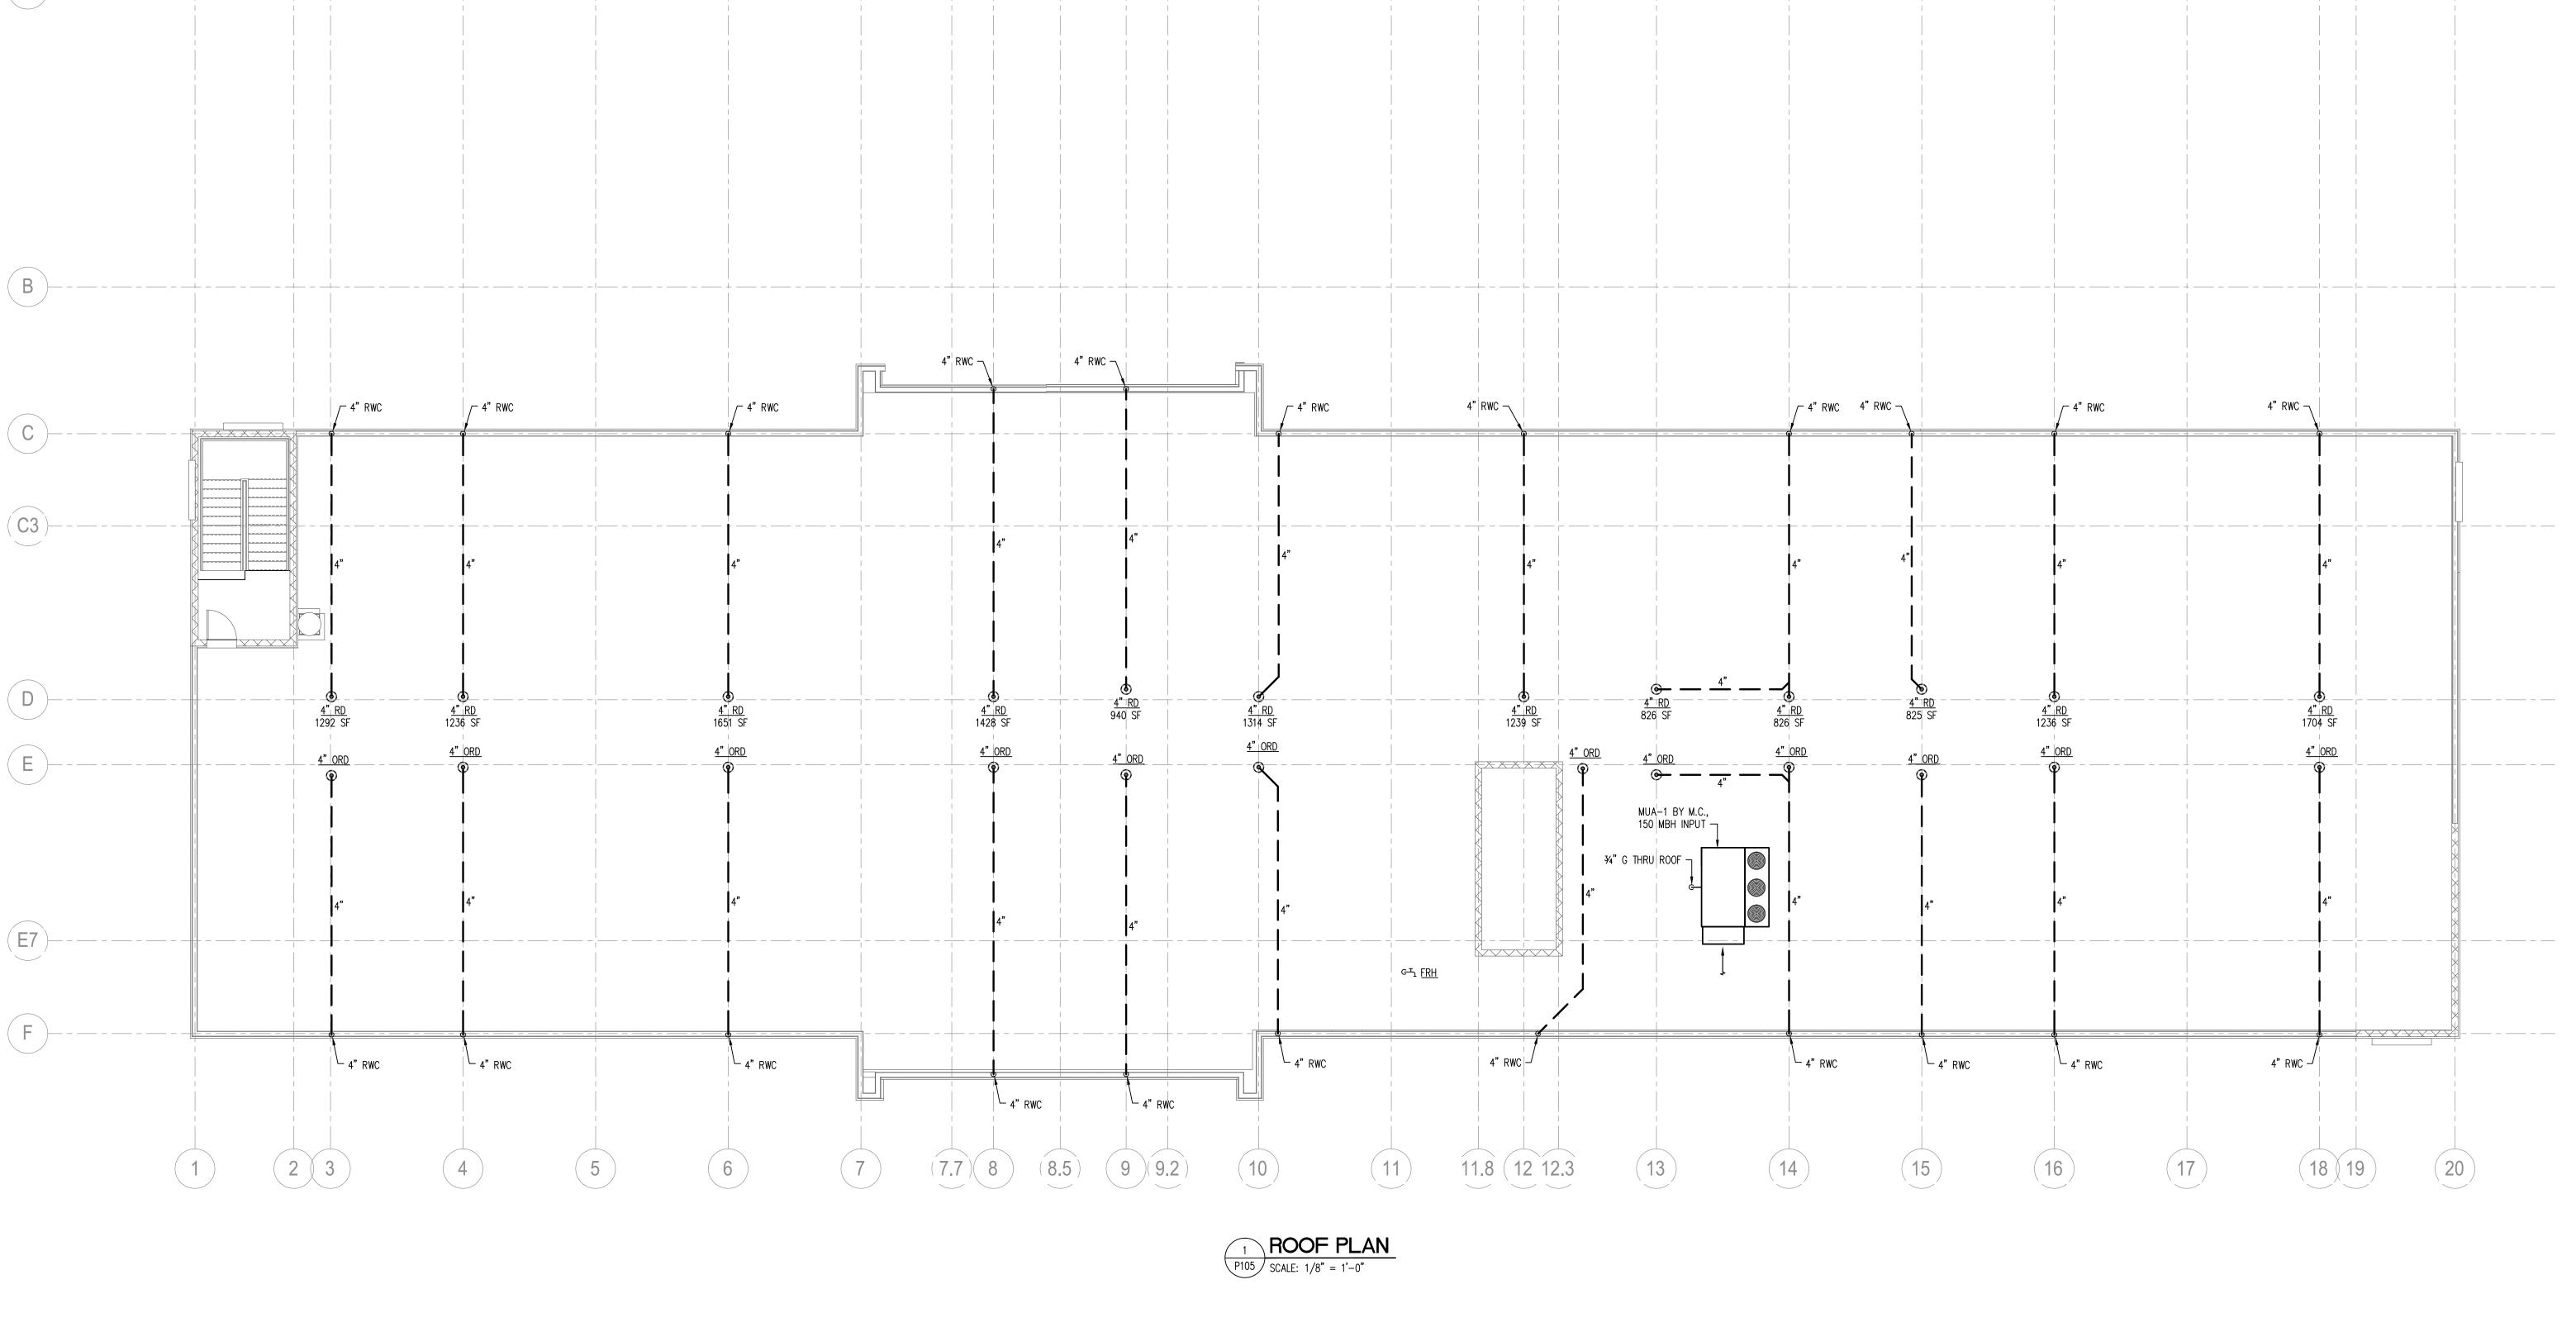

KEY PLAN

Shiva Southaven

Holiday Inn Express & Suites

Lot 16 (Rev Lot 3) Southcrest Pkwy. Southcrest Subdivision Southaven, MS 38671

Drawing Title Plumbing Roof Plan

ALL GAS PIPING SHOWN ON THIS SHEET SHALL BE RUN ON ROOF, UNLESS OTHERWISE NOTED.

ALL MAIN ROOF DRAINS, OVERFLOW ROOF DRAINS, AND ASSOCIATED STORM PIPING SIZED FOR 100-YEAR, 1-HOUR RAINFALL RATE OF 3.75 INCHES/HOUR AT 1% SLOPE.

ALL STORM PIPING SHOWN ON THIS SHEET SHALL BE RUN BELOW ROOF, ABOVE FOURTH FLOOR CEILINGS, UNLESS OTHERWISE NOTED.