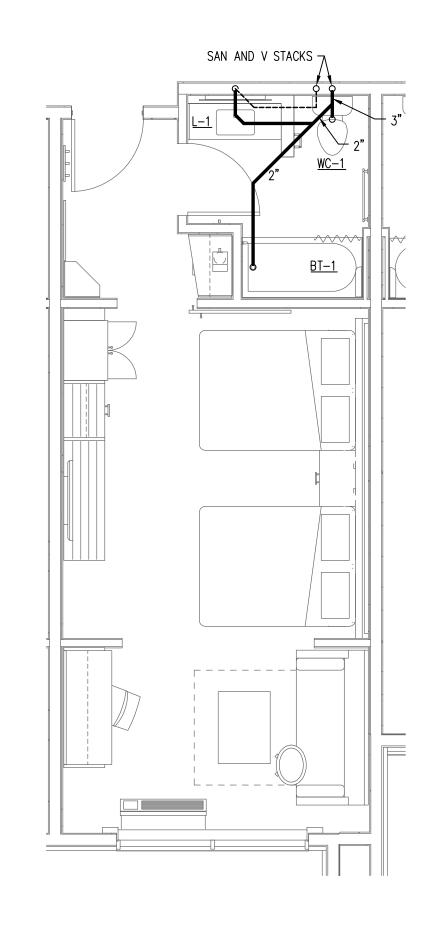

GUEST ROOM PIPING LAYOUTS ARE TYPICAL FOR EACH TYPE OF GUEST ROOM INDICATED. SEE FLOOR PLANS FOR ROOM LOCATIONS AND ADDITIONAL INFORMATION.

SEE FIXTURE SCHEDULE ON SHEET POO2 FOR SIZES OF

ALL VENT PIPING SHOWN ON THIS SHEET SHALL BE RUN ABOVE CEILINGS IN AREAS WITH CEILINGS AND SHALL BE RUN AS HIGH AS POSSIBLE IN AREAS WITHOUT CEILINGS, UNLESS OTHERWISE NOTED; ALL SANITARY PIPING SHOWN ON THIS SHEET SHALL BE RUN BELOW FLOORS, UNLESS OTHERWISE NOTED.

SANITARY AND VENT CONNECTIONS TO INDIVIDUAL FIXTURES.

MINIMUM SIZE FOR SANITARY AND VENT PIPING BELOW GROUND SHALL BE 2".

ACCESSIBLE ROLLIN X-WIDE KING P201 SCALE: 1/4" = 1'-0"

Enlarged Guest Room Plans