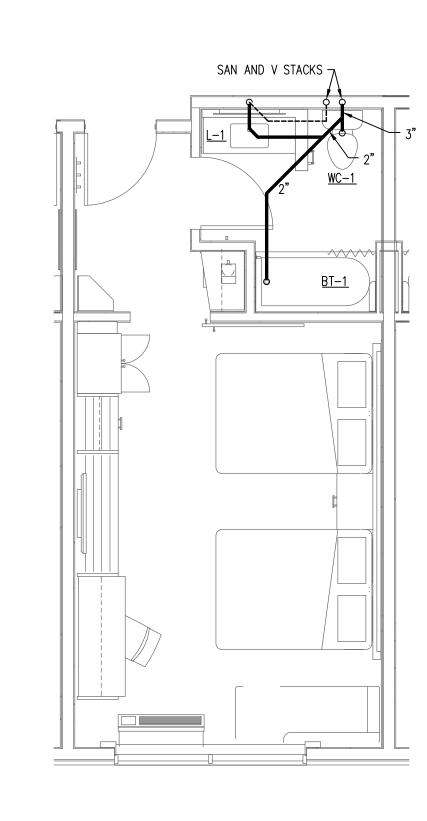

GUEST ROOM PIPING LAYOUTS ARE TYPICAL FOR EACH TYPE OF GUEST ROOM INDICATED. SEE FLOOR PLANS FOR ROOM LOCATIONS AND ADDITIONAL INFORMATION.

SEE FIXTURE SCHEDULE ON SHEET POO2 FOR SIZES OF

ALL VENT PIPING SHOWN ON THIS SHEET SHALL BE RUN ABOVE CEILINGS IN AREAS WITH CEILINGS AND SHALL BE RUN AS HIGH AS POSSIBLE IN AREAS WITHOUT CEILINGS, UNLESS OTHERWISE NOTED; ALL SANITARY PIPING SHOWN ON THIS SHEET SHALL BE RUN BELOW FLOORS, UNLESS OTHERWISE NOTED.

SANITARY AND VENT CONNECTIONS TO INDIVIDUAL FIXTURES.

MINIMUM SIZE FOR SANITARY AND VENT PIPING BELOW GROUND SHALL BE 2".

ACCESSIBLE ROLLIN X-WIDE KING P201 SCALE: 1/4" = 1'-0"

Enlarged Guest Room Plans