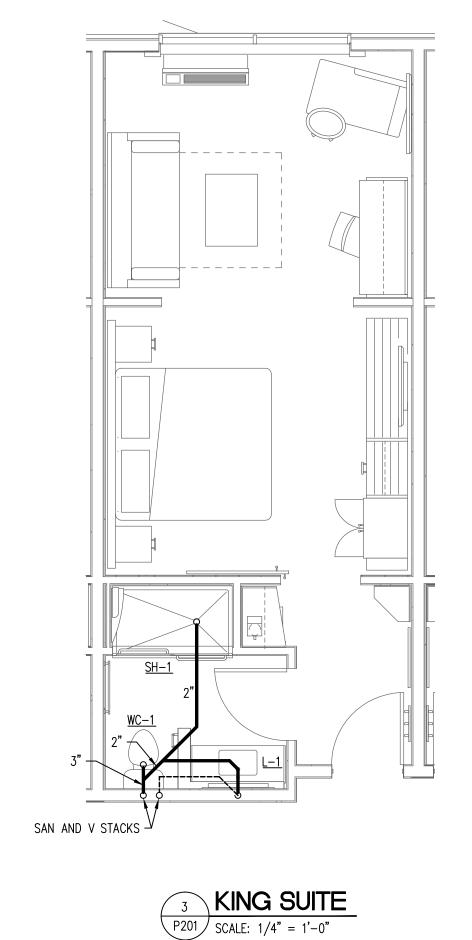

GUEST ROOM PIPING LAYOUTS ARE TYPICAL FOR EACH TYPE OF GUEST ROOM INDICATED. SEE FLOOR PLANS FOR ROOM LOCATIONS AND ADDITIONAL INFORMATION.

SEE FIXTURE SCHEDULE ON SHEET POO2 FOR SIZES OF

ALL VENT PIPING SHOWN ON THIS SHEET SHALL BE RUN ABOVE CEILINGS IN AREAS WITH CEILINGS AND SHALL BE RUN AS HIGH AS POSSIBLE IN AREAS WITHOUT CEILINGS, UNLESS OTHERWISE NOTED; ALL SANITARY PIPING SHOWN ON THIS SHEET SHALL BE RUN BELOW FLOORS, UNLESS OTHERWISE NOTED.

SANITARY AND VENT CONNECTIONS TO INDIVIDUAL FIXTURES.

MINIMUM SIZE FOR SANITARY AND VENT PIPING BELOW GROUND SHALL BE 2".

ACCESSIBLE ROLLIN X-WIDE KING P201 SCALE: 1/4" = 1'-0"

Enlarged Guest Room Plans