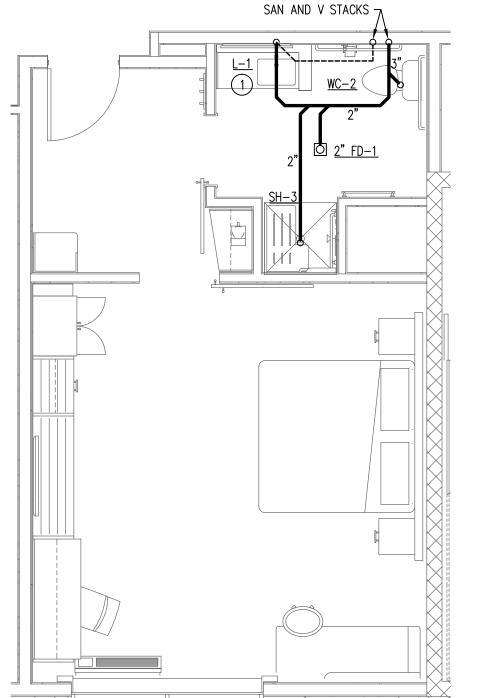

**KEY PLAN** 

Inc.

& Suites

Plumbing

Sanitary

Checked by

Date Feb. 27, 2015

1) IN LIEU OF SPECIFIED P-TRAP, PROVIDE ZURN Z1021 WATER SAVER TRAP PRIMER P-TRAP WITH CLEANOUT PLUG AND PRIMER HOSE. CONNECT 1/2" TRAP PRIMER LINE TO PRIMER HOSE, DROP DOWN IN WALL TO BELOW BELOW FLOOR, AND EXTEND BELOW FLOOR TO CONNECTION ON FLOOR DRAIN.

GUEST ROOM PIPING LAYOUTS ARE TYPICAL FOR EACH TYPE OF GUEST ROOM INDICATED. SEE FLOOR PLANS FOR ROOM LOCATIONS AND ADDITIONAL INFORMATION.

SEE FIXTURE SCHEDULE ON SHEET POO2 FOR SIZES OF

ALL VENT PIPING SHOWN ON THIS SHEET SHALL BE RUN ABOVE CEILINGS IN AREAS WITH CEILINGS AND SHALL BE RUN AS HIGH AS POSSIBLE IN AREAS WITHOUT CEILINGS, UNLESS OTHERWISE NOTED; ALL SANITARY PIPING SHOWN ON THIS SHEET SHALL BE RUN BELOW FLOORS, UNLESS OTHERWISE NOTED.

SANITARY AND VENT CONNECTIONS TO INDIVIDUAL FIXTURES.

MINIMUM SIZE FOR SANITARY AND VENT PIPING BELOW GROUND SHALL BE 2".

ACCESSIBLE ROLLIN X-WIDE KING P201 SCALE: 1/4" = 1'-0"

Enlarged Guest Room Plans