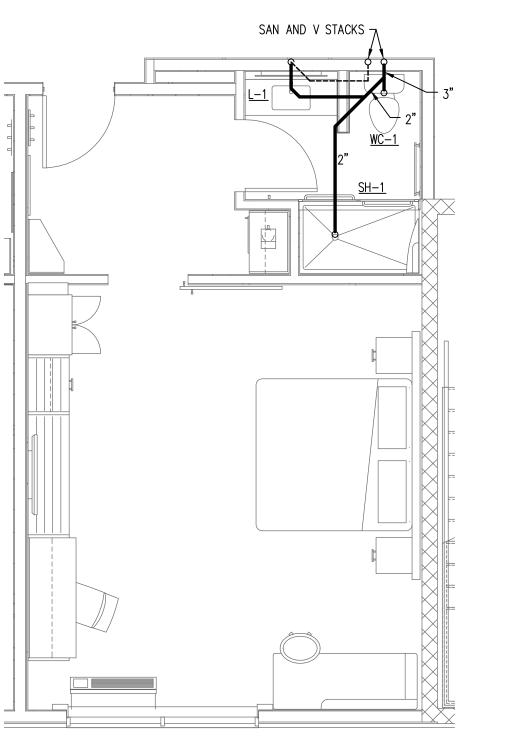

GUEST ROOM PIPING LAYOUTS ARE TYPICAL FOR EACH TYPE OF GUEST ROOM INDICATED. SEE FLOOR PLANS FOR ROOM LOCATIONS AND ADDITIONAL INFORMATION.

SEE FIXTURE SCHEDULE ON SHEET POO2 FOR SIZES OF

ALL VENT PIPING SHOWN ON THIS SHEET SHALL BE RUN ABOVE CEILINGS IN AREAS WITH CEILINGS AND SHALL BE RUN AS HIGH AS POSSIBLE IN AREAS WITHOUT CEILINGS, UNLESS OTHERWISE NOTED; ALL SANITARY PIPING SHOWN ON THIS SHEET SHALL BE RUN BELOW FLOORS, UNLESS OTHERWISE NOTED.

SANITARY AND VENT CONNECTIONS TO INDIVIDUAL FIXTURES.

MINIMUM SIZE FOR SANITARY AND VENT PIPING BELOW GROUND SHALL BE 2".

ACCESSIBLE ROLLIN X-WIDE KING P201 SCALE: 1/4" = 1'-0"

Enlarged Guest Room Plans