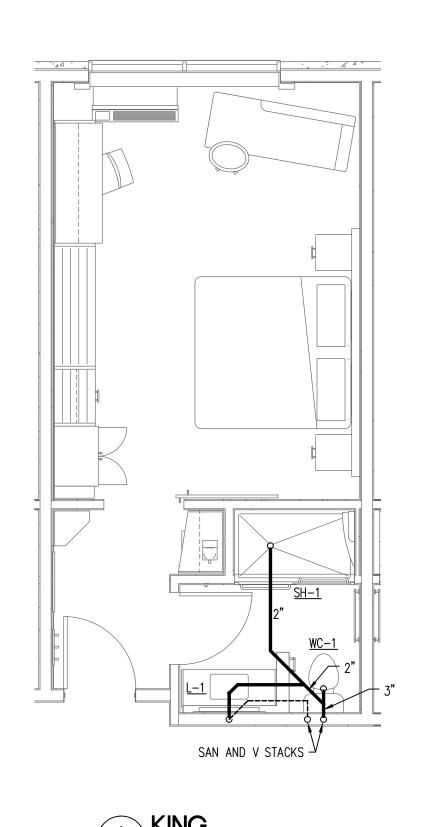

GUEST ROOM PIPING LAYOUTS ARE TYPICAL FOR EACH TYPE OF GUEST ROOM INDICATED. SEE FLOOR PLANS FOR ROOM LOCATIONS AND ADDITIONAL INFORMATION.

SEE FIXTURE SCHEDULE ON SHEET POO2 FOR SIZES OF

ALL VENT PIPING SHOWN ON THIS SHEET SHALL BE RUN ABOVE CEILINGS IN AREAS WITH CEILINGS AND SHALL BE RUN AS HIGH AS POSSIBLE IN AREAS WITHOUT CEILINGS, UNLESS OTHERWISE NOTED; ALL SANITARY PIPING SHOWN ON THIS SHEET SHALL BE RUN BELOW FLOORS, UNLESS OTHERWISE NOTED.

SANITARY AND VENT CONNECTIONS TO INDIVIDUAL FIXTURES.

MINIMUM SIZE FOR SANITARY AND VENT PIPING BELOW GROUND SHALL BE 2".

ACCESSIBLE ROLLIN X-WIDE KING P201 SCALE: 1/4" = 1'-0"

Enlarged Guest Room Plans