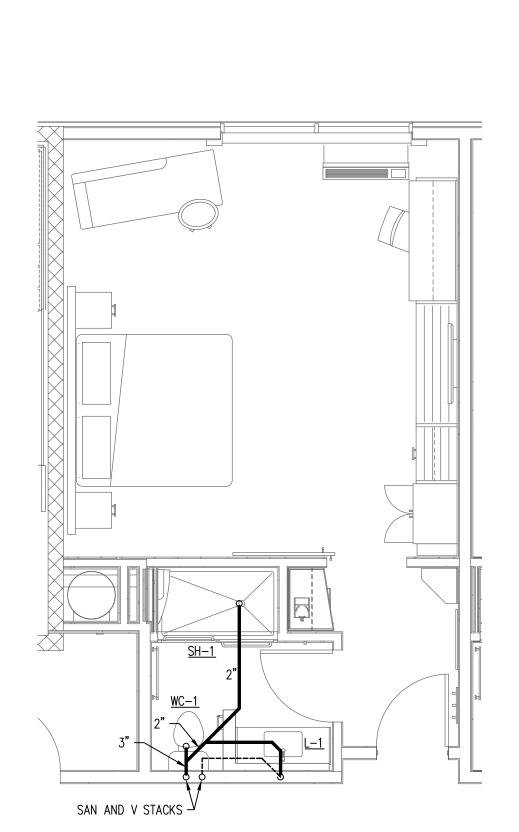

GUEST ROOM PIPING LAYOUTS ARE TYPICAL FOR EACH TYPE OF GUEST ROOM INDICATED. SEE FLOOR PLANS FOR ROOM LOCATIONS AND ADDITIONAL INFORMATION.

SEE FIXTURE SCHEDULE ON SHEET POO2 FOR SIZES OF

ALL VENT PIPING SHOWN ON THIS SHEET SHALL BE RUN ABOVE CEILINGS IN AREAS WITH CEILINGS AND SHALL BE RUN AS HIGH AS POSSIBLE IN AREAS WITHOUT CEILINGS, UNLESS OTHERWISE NOTED; ALL SANITARY PIPING SHOWN ON THIS SHEET SHALL BE RUN BELOW FLOORS, UNLESS OTHERWISE NOTED.

SANITARY AND VENT CONNECTIONS TO INDIVIDUAL FIXTURES.

MINIMUM SIZE FOR SANITARY AND VENT PIPING BELOW GROUND SHALL BE 2".

ACCESSIBLE ROLLIN X-WIDE KING P201 SCALE: 1/4" = 1'-0"

Enlarged Guest Room Plans