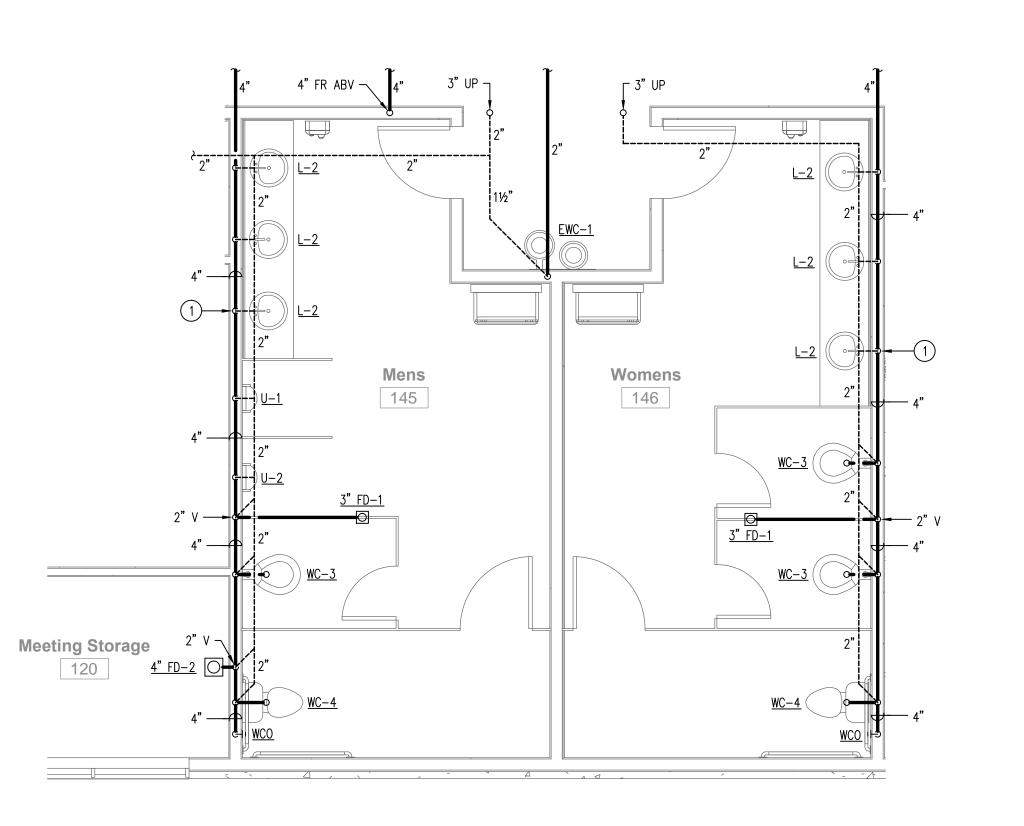

## KEYED NOTES THIS SHEET

- 1) IN LIEU OF SPECIFIED P-TRAP, PROVIDE ZURN Z1021 WATER SAVER TRAP PRIMER P-TRAP WITH CLEANOUT PLUG AND PRIMER HOSE. CONNECT ½" TRAP PRIMER LINE TO PRIMER HOSE, DROP DOWN IN WALL TO BELOW BELOW FLOOR, AND EXTEND BELOW FLOOR TO CONNECTION ON FLOOR DRAIN.
- 2 PROVIDE FILTROL-160 IN-LINE LINT FILTER MOUNTED ON WALL IN AN ACCESSIBLE LOCATION. CONNECT WASHING MACHINE DRAIN HOSE TO FILTER INLET, AND CONNECT HOSE PROVIDED WITH FILTER TO OUTLET AND TERMINATE IN WASHING MACHINE OUTLET BOX.
- 3 GREASE INTERCEPTOR SET ON FLOOR. REFER TO DETAIL #5 ON SHEET P003.

SEE FIXTURE SCHEDULE ON SHEET POO2 FOR SIZES OF SANITARY AND VENT CONNECTIONS TO INDIVIDUAL FIXTURES.

MINIMUM SIZE FOR SANITARY AND VENT PIPING BELOW GROUND SHALL BE 2".

ALL VENT PIPING SHOWN ON THIS SHEET SHALL BE RUN ABOVE CEILINGS IN AREAS WITH CEILINGS AND SHALL BE RUN AS HIGH AS POSSIBLE IN AREAS WITHOUT CEILINGS, UNLESS OTHERWISE NOTED; ALL SANITARY PIPING SHOWN ON THIS SHEET SHALL BE RUN BELOW FLOORS, UNLESS OTHERWISE NOTED. Shiva Southaven Inc.