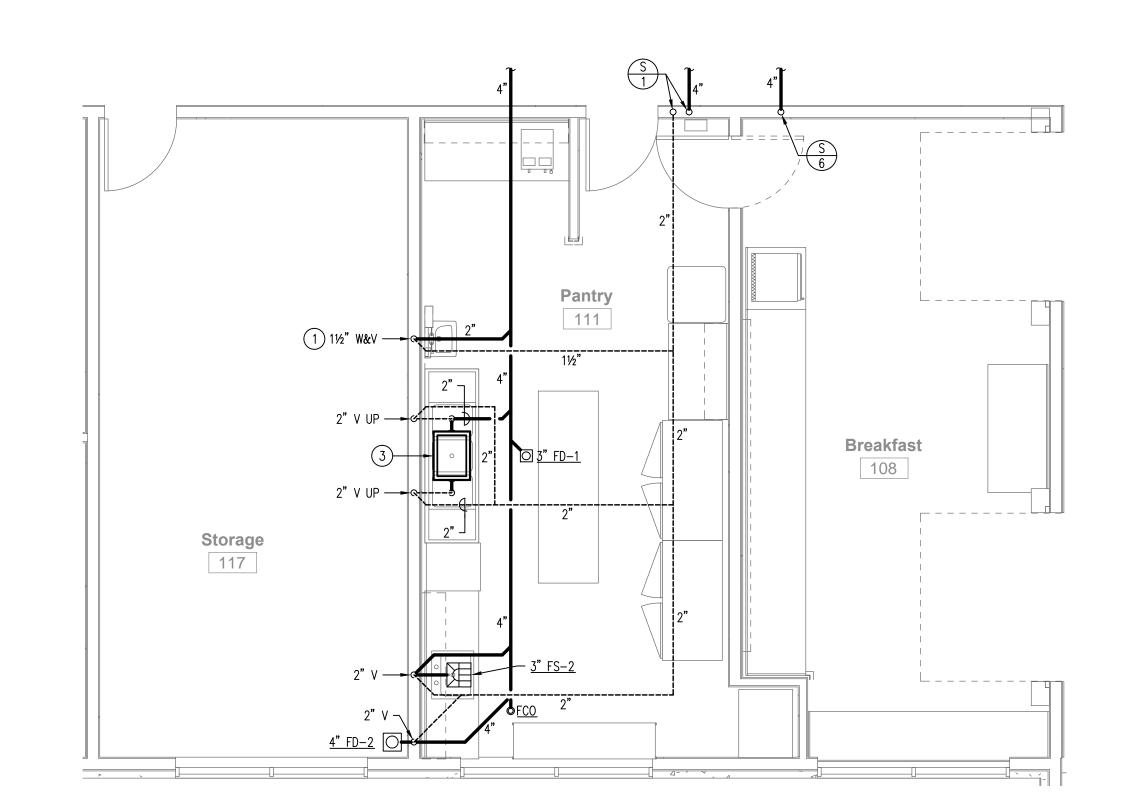

## KEYED NOTES THIS SHEET

- 1) IN LIEU OF SPECIFIED P-TRAP, PROVIDE ZURN Z1021 WATER SAVER TRAP PRIMER P-TRAP WITH CLEANOUT PLUG AND PRIMER HOSE. CONNECT ½" TRAP PRIMER LINE TO PRIMER HOSE, DROP DOWN IN WALL TO BELOW BELOW FLOOR, AND EXTEND BELOW FLOOR TO CONNECTION ON FLOOR DRAIN.
- 2 PROVIDE FILTROL-160 IN-LINE LINT FILTER MOUNTED ON WALL IN AN ACCESSIBLE LOCATION. CONNECT WASHING MACHINE DRAIN HOSE TO FILTER INLET, AND CONNECT HOSE PROVIDED WITH FILTER TO OUTLET AND TERMINATE IN WASHING MACHINE OUTLET BOX.
- 3 GREASE INTERCEPTOR SET ON FLOOR. REFER TO DETAIL #5 ON SHEET P003.

SEE FIXTURE SCHEDULE ON SHEET POO2 FOR SIZES OF SANITARY AND VENT CONNECTIONS TO INDIVIDUAL FIXTURES.

MINIMUM SIZE FOR SANITARY AND VENT PIPING BELOW GROUND SHALL BE 2".

ALL VENT PIPING SHOWN ON THIS SHEET SHALL BE RUN ABOVE CEILINGS IN AREAS WITH CEILINGS AND SHALL BE RUN AS HIGH AS POSSIBLE IN AREAS WITHOUT CEILINGS, UNLESS OTHERWISE NOTED; ALL SANITARY PIPING SHOWN ON THIS SHEET SHALL BE RUN BELOW FLOORS, UNLESS OTHERWISE NOTED. Shiva Southaven Inc.