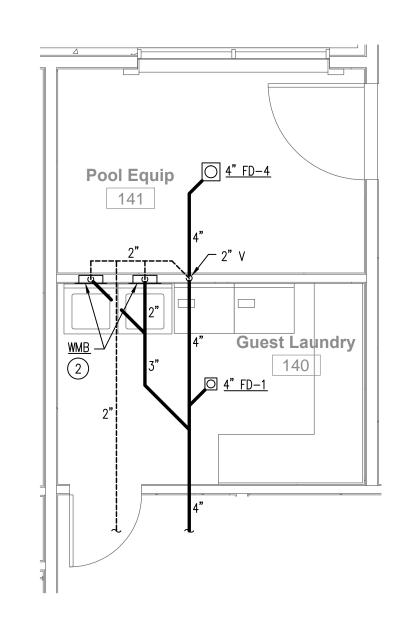

## KEYED NOTES THIS SHEET

- 1) IN LIEU OF SPECIFIED P-TRAP, PROVIDE ZURN Z1021 WATER SAVER TRAP PRIMER P-TRAP WITH CLEANOUT PLUG AND PRIMER HOSE. CONNECT ½" TRAP PRIMER LINE TO PRIMER HOSE, DROP DOWN IN WALL TO BELOW BELOW FLOOR, AND EXTEND BELOW FLOOR TO CONNECTION ON FLOOR DRAIN.
- 2 PROVIDE FILTROL-160 IN-LINE LINT FILTER MOUNTED ON WALL IN AN ACCESSIBLE LOCATION. CONNECT WASHING MACHINE DRAIN HOSE TO FILTER INLET, AND CONNECT HOSE PROVIDED WITH FILTER TO OUTLET AND TERMINATE IN WASHING MACHINE OUTLET BOX.
- 3 GREASE INTERCEPTOR SET ON FLOOR. REFER TO DETAIL #5 ON SHEET P003.

SEE FIXTURE SCHEDULE ON SHEET POO2 FOR SIZES OF SANITARY AND VENT CONNECTIONS TO INDIVIDUAL FIXTURES.

MINIMUM SIZE FOR SANITARY AND VENT PIPING BELOW GROUND SHALL BE 2".

ALL VENT PIPING SHOWN ON THIS SHEET SHALL BE RUN ABOVE CEILINGS IN AREAS WITH CEILINGS AND SHALL BE RUN AS HIGH AS POSSIBLE IN AREAS WITHOUT CEILINGS, UNLESS OTHERWISE NOTED; ALL SANITARY PIPING SHOWN ON THIS SHEET SHALL BE RUN BELOW FLOORS, UNLESS OTHERWISE NOTED. Shiva Southaven Inc.