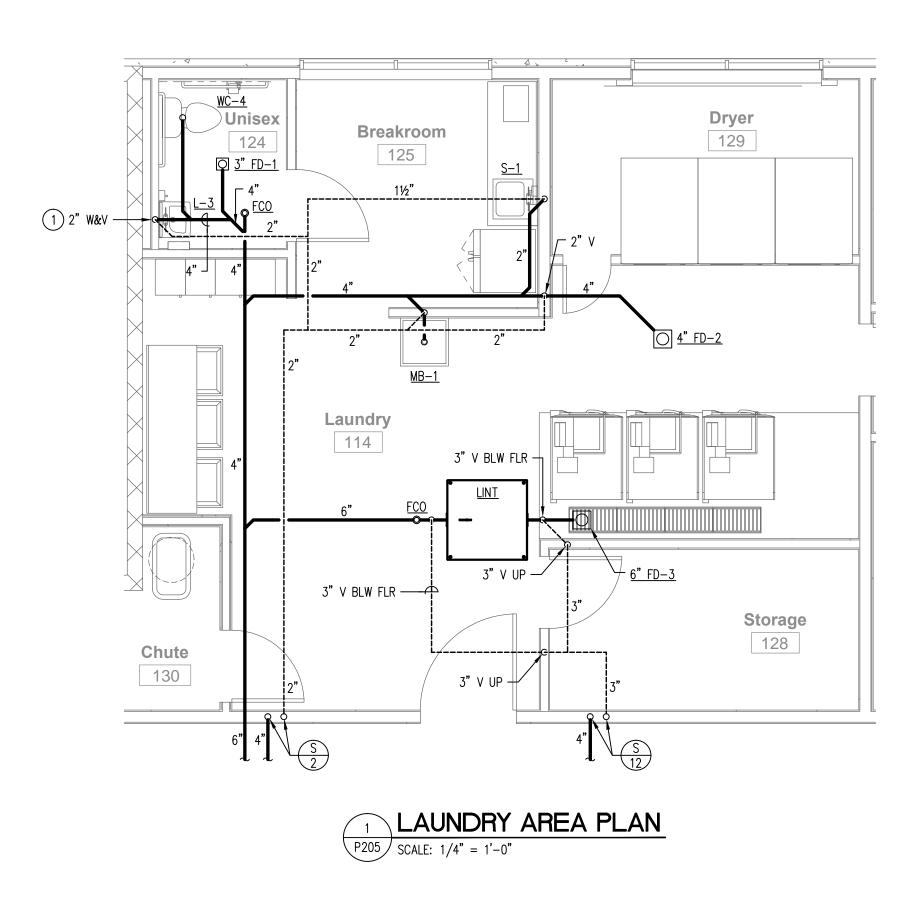

## KEYED NOTES THIS SHEET

- 1) IN LIEU OF SPECIFIED P-TRAP, PROVIDE ZURN Z1021 WATER SAVER TRAP PRIMER P-TRAP WITH CLEANOUT PLUG AND PRIMER HOSE. CONNECT ½" TRAP PRIMER LINE TO PRIMER HOSE, DROP DOWN IN WALL TO BELOW BELOW FLOOR, AND EXTEND BELOW FLOOR TO CONNECTION ON FLOOR DRAIN.
- 2 PROVIDE FILTROL-160 IN-LINE LINT FILTER MOUNTED ON WALL IN AN ACCESSIBLE LOCATION. CONNECT WASHING MACHINE DRAIN HOSE TO FILTER INLET, AND CONNECT HOSE PROVIDED WITH FILTER TO OUTLET AND TERMINATE IN WASHING MACHINE OUTLET BOX.
- 3 GREASE INTERCEPTOR SET ON FLOOR. REFER TO DETAIL #5 ON SHEET P003.

SEE FIXTURE SCHEDULE ON SHEET POO2 FOR SIZES OF SANITARY AND VENT CONNECTIONS TO INDIVIDUAL FIXTURES.

MINIMUM SIZE FOR SANITARY AND VENT PIPING BELOW GROUND SHALL BE 2".

ALL VENT PIPING SHOWN ON THIS SHEET SHALL BE RUN ABOVE CEILINGS IN AREAS WITH CEILINGS AND SHALL BE RUN AS HIGH AS POSSIBLE IN AREAS WITHOUT CEILINGS, UNLESS OTHERWISE NOTED; ALL SANITARY PIPING SHOWN ON THIS SHEET SHALL BE RUN BELOW FLOORS, UNLESS OTHERWISE NOTED. Shiva Southaven Inc.