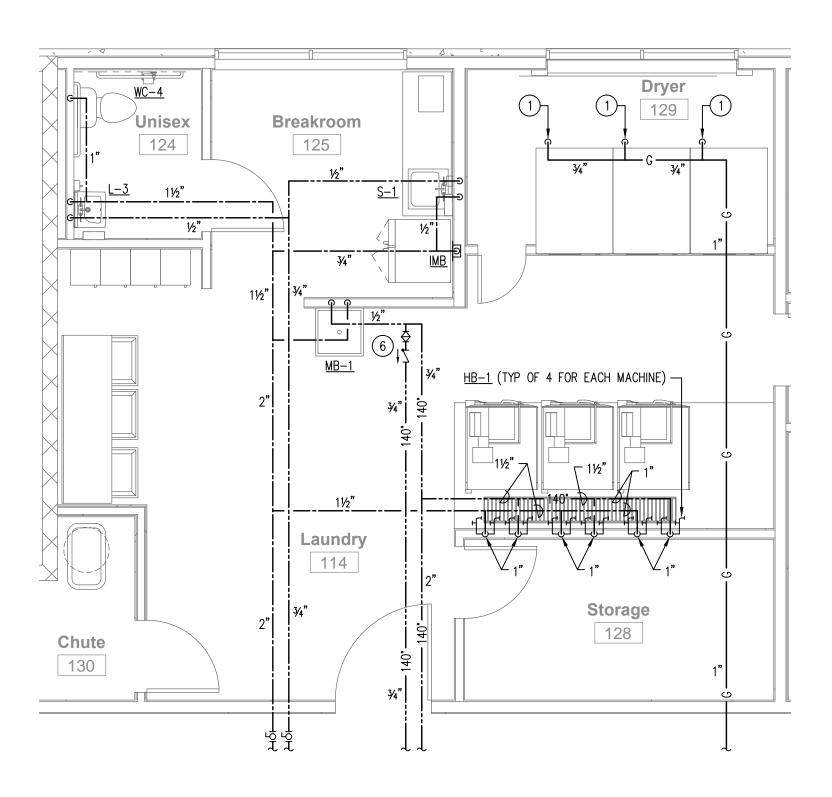

## KEYED NOTES THIS SHEET

- 1) 34" GAS TO DRYER, 165 MBH INPUT.
- 2 PROVIDE CW CONNECTION FOR POOL SYSTEM.
  VERIFY SIZE AND LOCATION OF CONNECTION WITH POOL EQUIPMENT CONTRACTOR.
- 3 CONNECT 1/2" HW TO DISHWASHER. PROVIDE BALL VALVE AND PROVIDE WATTS SERIES LF7 DUAL CHECK VALVE, UNLESS DISHWASHER HAS AN INTEGRAL BACKFLOW PREVENTER.
- 4 CONNECT 1/2" CW TO ICE MACHINE WITH BALL VALVE AND WATTS SERIES LF7 DUAL CHECK VALVE. VERIFY EXACT LOCATION AND SIZE OF CONNECTION WITH EQUIPMENT SUPPLIER.
- 5 CONNECT ½" CW TO COFFEE MACHINE WITH BALL VALVE AND WATTS SERIES LF7 DUAL CHECK VALVE. VERIFY EXACT LOCATION AND SIZE OF CONNECTION WITH EQUIPMENT SUPPLIER.
- 6 BALANCING STATION: PROVIDE BRONZE CALIBRATED BALANCING VALVE, CHECK VALVE, AND THERMOWELL.

SEE FIXTURE SCHEDULE ON SHEET POO2 FOR SIZES OF WATER CONNECTIONS TO INDIVIDUAL FIXTURES.

ALL WATER PIPING AND ALL GAS PIPING SHOWN ON THIS SHEET SHALL BE RUN ABOVE CEILINGS IN AREAS WITH CEILINGS AND SHALL BE RUN AS HIGH AS POSSIBLE IN AREAS WITHOUT CEILINGS, UNLESS OTHERWISE NOTED.