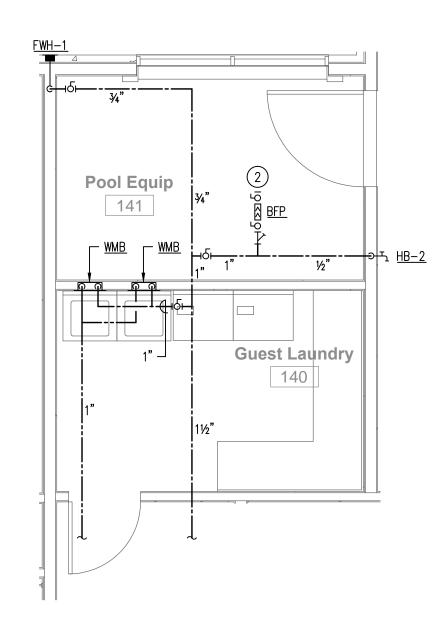

## KEYED NOTES THIS SHEET

- 1) 34" GAS TO DRYER, 165 MBH INPUT.
- 2 PROVIDE CW CONNECTION FOR POOL SYSTEM.
  VERIFY SIZE AND LOCATION OF CONNECTION WITH POOL EQUIPMENT CONTRACTOR.
- 3 CONNECT 1/2" HW TO DISHWASHER. PROVIDE BALL VALVE AND PROVIDE WATTS SERIES LF7 DUAL CHECK VALVE, UNLESS DISHWASHER HAS AN INTEGRAL BACKFLOW PREVENTER.
- 4 CONNECT 1/2" CW TO ICE MACHINE WITH BALL VALVE AND WATTS SERIES LF7 DUAL CHECK VALVE. VERIFY EXACT LOCATION AND SIZE OF CONNECTION WITH EQUIPMENT SUPPLIER.
- 5 CONNECT ½" CW TO COFFEE MACHINE WITH BALL VALVE AND WATTS SERIES LF7 DUAL CHECK VALVE. VERIFY EXACT LOCATION AND SIZE OF CONNECTION WITH EQUIPMENT SUPPLIER.
- 6 BALANCING STATION: PROVIDE BRONZE CALIBRATED BALANCING VALVE, CHECK VALVE, AND THERMOWELL.

SEE FIXTURE SCHEDULE ON SHEET POO2 FOR SIZES OF WATER CONNECTIONS TO INDIVIDUAL FIXTURES.

ALL WATER PIPING AND ALL GAS PIPING SHOWN ON THIS SHEET SHALL BE RUN ABOVE CEILINGS IN AREAS WITH CEILINGS AND SHALL BE RUN AS HIGH AS POSSIBLE IN AREAS WITHOUT CEILINGS, UNLESS OTHERWISE NOTED.