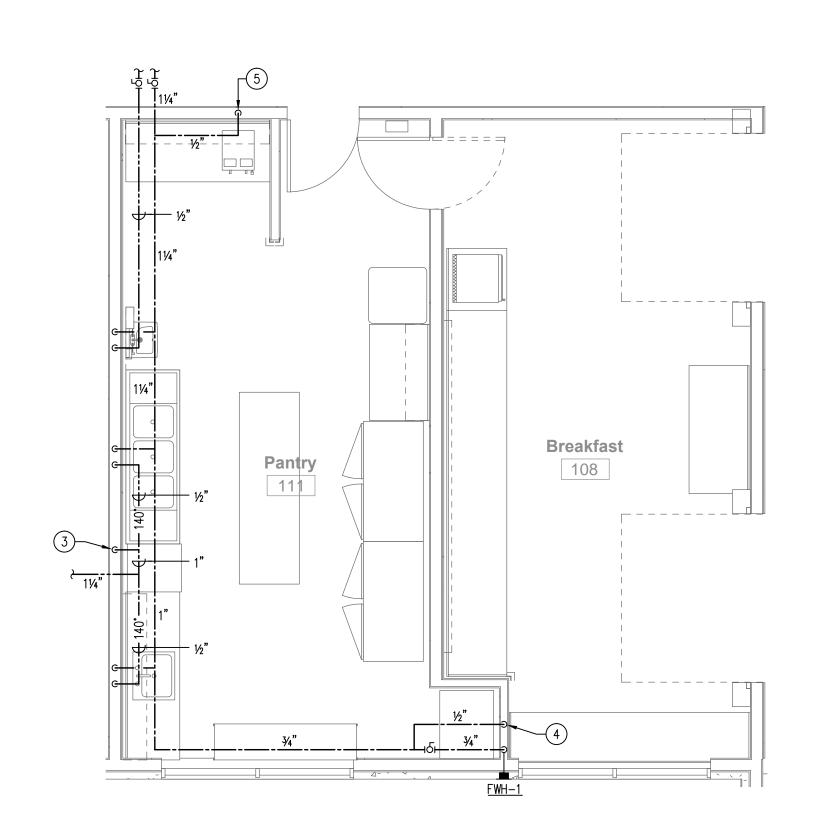

## KEYED NOTES THIS SHEET

- 1) 34" GAS TO DRYER, 165 MBH INPUT.
- 2 PROVIDE CW CONNECTION FOR POOL SYSTEM.
  VERIFY SIZE AND LOCATION OF CONNECTION WITH POOL EQUIPMENT CONTRACTOR.
- 3 CONNECT 1/2" HW TO DISHWASHER. PROVIDE BALL VALVE AND PROVIDE WATTS SERIES LF7 DUAL CHECK VALVE, UNLESS DISHWASHER HAS AN INTEGRAL BACKFLOW PREVENTER.
- 4 CONNECT 1/2" CW TO ICE MACHINE WITH BALL VALVE AND WATTS SERIES LF7 DUAL CHECK VALVE. VERIFY EXACT LOCATION AND SIZE OF CONNECTION WITH EQUIPMENT SUPPLIER.
- 5 CONNECT ½" CW TO COFFEE MACHINE WITH BALL VALVE AND WATTS SERIES LF7 DUAL CHECK VALVE. VERIFY EXACT LOCATION AND SIZE OF CONNECTION WITH EQUIPMENT SUPPLIER.
- 6 BALANCING STATION: PROVIDE BRONZE CALIBRATED BALANCING VALVE, CHECK VALVE, AND THERMOWELL.

SEE FIXTURE SCHEDULE ON SHEET POO2 FOR SIZES OF WATER CONNECTIONS TO INDIVIDUAL FIXTURES.

ALL WATER PIPING AND ALL GAS PIPING SHOWN ON THIS SHEET SHALL BE RUN ABOVE CEILINGS IN AREAS WITH CEILINGS AND SHALL BE RUN AS HIGH AS POSSIBLE IN AREAS WITHOUT CEILINGS, UNLESS OTHERWISE NOTED.