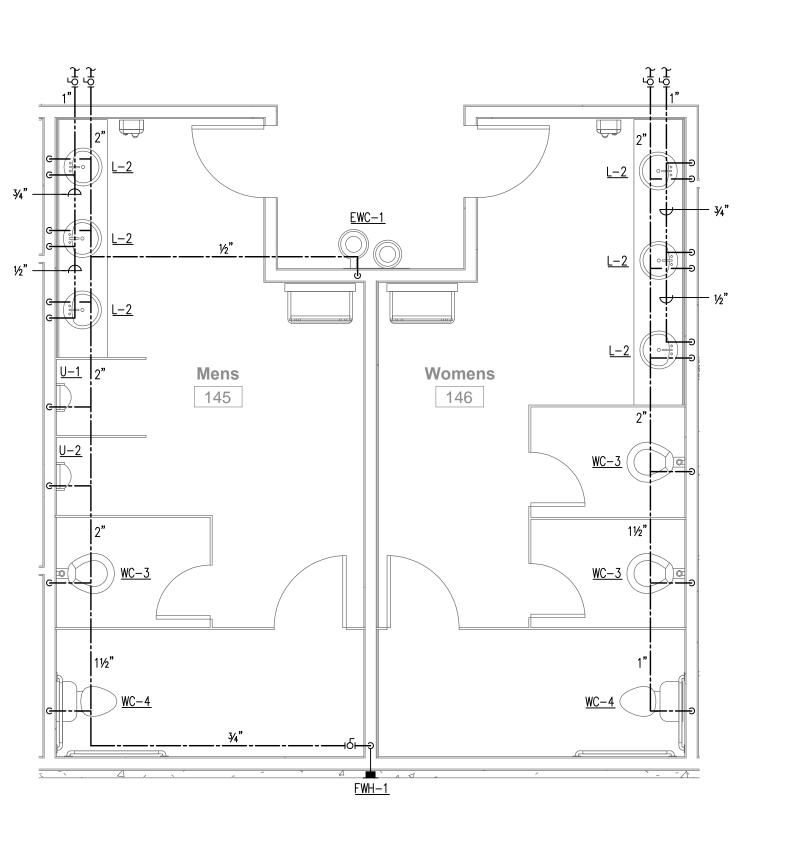

SEE FIXTURE SCHEDULE ON SHEET POO2 FOR SIZES OF WATER CONNECTIONS TO INDIVIDUAL FIXTURES.

ALL WATER PIPING AND ALL GAS PIPING SHOWN ON THIS SHEET SHALL BE RUN ABOVE CEILINGS IN AREAS WITH CEILINGS AND SHALL BE RUN AS HIGH AS POSSIBLE IN AREAS WITHOUT CEILINGS, UNLESS OTHERWISE NOTED.